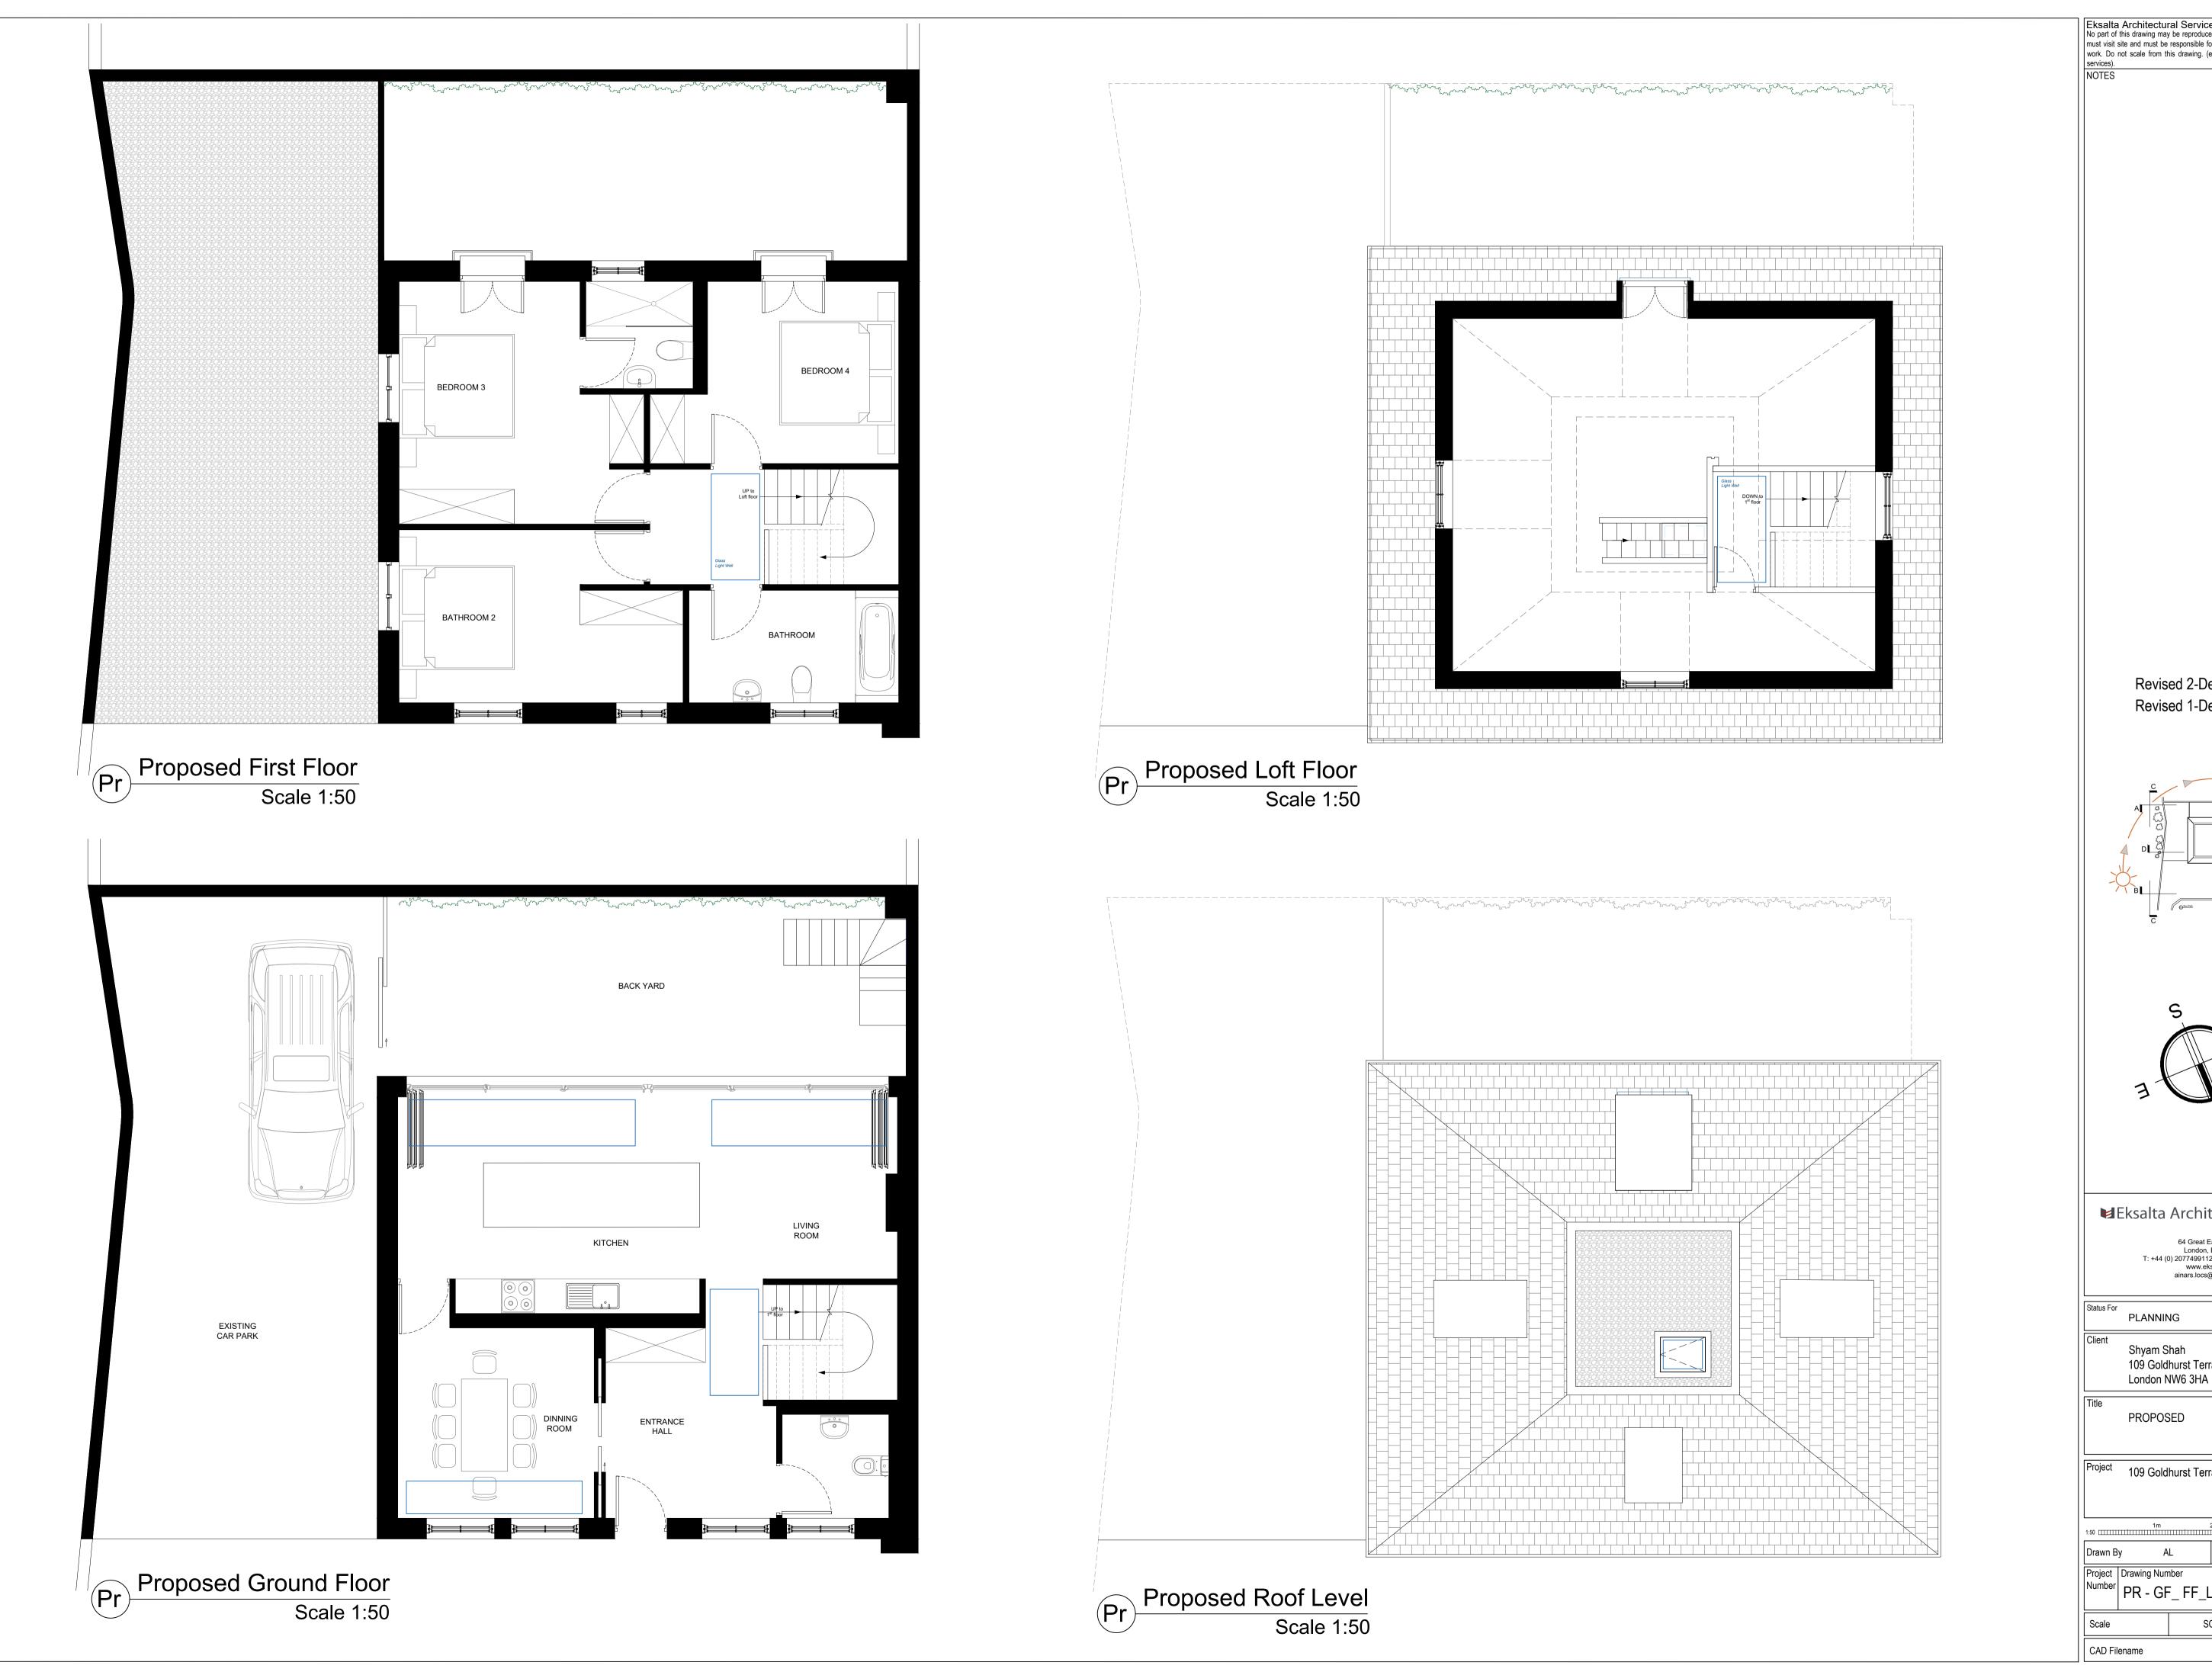

| part of<br>st visit s<br>rk. Do r | site and must                 | may be rep<br>be respon       | oroduce<br>sible fo        | ed without writt<br>or checking all                         | ten consent. All contractors<br>dimensions relating to this<br>nning and Building Control |
|-----------------------------------|-------------------------------|-------------------------------|----------------------------|-------------------------------------------------------------|-------------------------------------------------------------------------------------------|
| part of<br>st visit s             | this drawing<br>site and must | may be rep<br>be respon       | oroduce<br>sible fo        | ed without writt<br>or checking all                         | dimensions relating to this                                                               |
|                                   |                               | rised 2<br>rised 1            |                            |                                                             |                                                                                           |
| -)                                |                               |                               |                            |                                                             |                                                                                           |
|                                   | Ŧ                             | S                             |                            | N                                                           | N                                                                                         |
|                                   | Eksalt                        |                               |                            | astern Street                                               | al Services                                                                               |
|                                   | T: +4                         | Lo<br>4 (0) 2077<br>w         | ondon,<br>499112<br>ww.eks | EC2A 3QR<br>2 M: +44 (0) 7<br>salta.co.uk<br>@eksalta.co.uk |                                                                                           |
| atus For                          | PLAN                          |                               |                            |                                                             |                                                                                           |
|                                   |                               | n Shah<br>oldhurst<br>n NW6 3 |                            | ace                                                         |                                                                                           |
| tle                               | PROP                          | OSED                          |                            |                                                             |                                                                                           |
| oject                             |                               | oldhurst                      | Terr                       | ace                                                         |                                                                                           |
|                                   | 1r                            | n<br>                         |                            | 2m                                                          | 3m 4m                                                                                     |
| awn B                             |                               | AL                            |                            | Checked I                                                   | 1                                                                                         |
| oject<br>umber                    | Drawing N<br>PR - (           |                               | F_L                        | .F_RF                                                       | Date<br>29-Oct-2015                                                                       |

SCALE AS NOTED