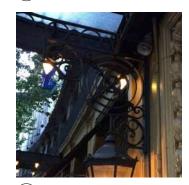

2 Section A-A 1:25@A1, 1:50@A3

B Detail B Flower motif - first floor chapel window cornice

C Detail C Proposed wall lantern with integrated mini spot lights

P1 01/12/15 Issued for planning

C1 16/10/15 Issued for Construction (canopy extended to 1.2m, rod fixings location amended)
11 29/09/15 Issued for Information

Drawing shows design intent only by HD. Detailed canopy design by specialist.

Text content, type, logo, colour and any additional requirements to be designed and coordinated by branding specialist.

PLANNING

Havza Ltd

2-6 Southampton Row

Design Intent for Entrance Canpoy Restaurant Entrance Catton Street

A1 - 1:25, A3 - 1:50 Sept 2015 wg. No. **586EW103** P1

Restaurant Entrance **Catton Street**