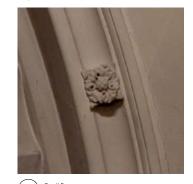

2 Section A-A 1:25@A1, 1:50@A3

B Detail B Flower motif - first floor chapel window cornice

C Detail C Proposed wall lantern with integrated mini spot lights

P1 01/12/15 Issued for planning

C1 16/10/15 Issued for Construction (canopy extended to 1.2m, rod fixings location amended)
11 29/09/15 Issued for Information