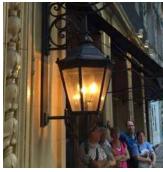

2 Section A-A 1:25@A1, 1:50@A3

B Detail B Flower motif - first floor chapel window cornice

C Detail C Proposed wall lantern with integrated mini spot lights

P1 01/12/15 Issued for planning

C1 16/10/15 Issued for Construction (canopy extended to 1.2m, rod fixings location amended)
11 29/09/15 Issued for Information

Drawing shows design intent only by HD. Detailed canopy design by specialist.

Text content, type, logo, colour and any additional requirements to be designed and coordinated by branding specialist.

PLANNING

Havza Ltd

2-6 Southampton Row

Design Intent for Entrance Canpoy Restaurant Entrance Catton Street

A1 - 1:25, A3 - 1:50 Sept 2015 wg. No. **586EW103** P1

Restaurant Entrance **Catton Street**