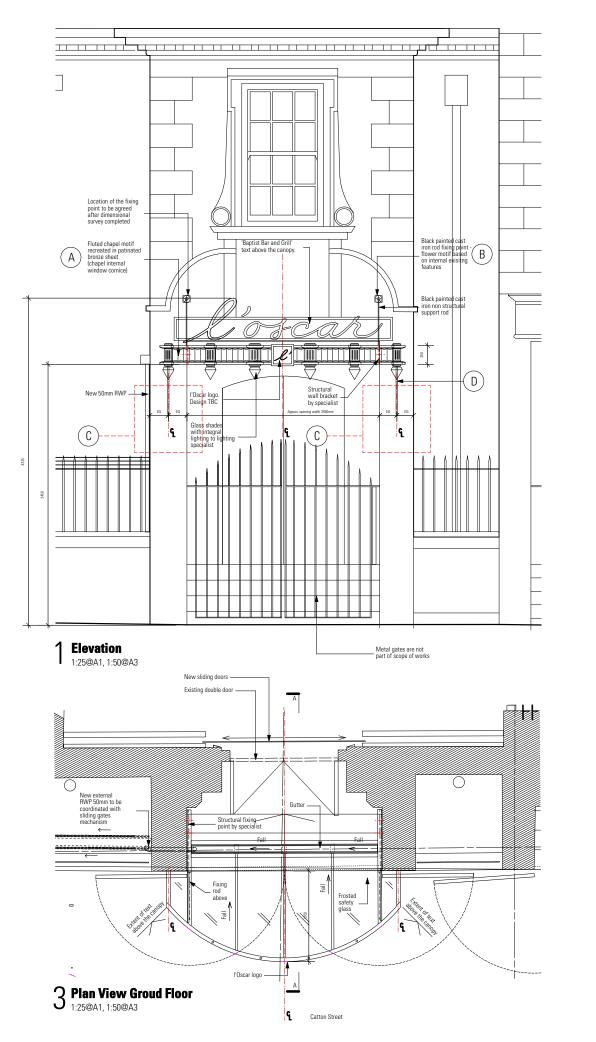

2 Section A-A 1:25@A1, 1:50@A3

B Detail B Flower motif - first floor chapel window cornice

C Detail C Proposed wall lantern with integrated mini spot lights

P1 01/12/15 Issued for planning

C1 16/10/15 Issued for Construction (canopy extended to 1.2m, rod fixings location amended)
11 29/09/15 Issued for Information

Drawing shows design intent only by HD. Detailed canopy design by specialist.

Text content, type, logo, colour and any additional requirements to be designed and coordinated by branding specialist.

PLANNING

Havza Ltd

2-6 Southampton Row

Design Intent for Entrance Canpoy Restaurant Entrance Catton Street

A1 - 1:25, A3 - 1:50 Sept 2015 wg. No. **586EW103** P1

Restaurant Entrance **Catton Street**