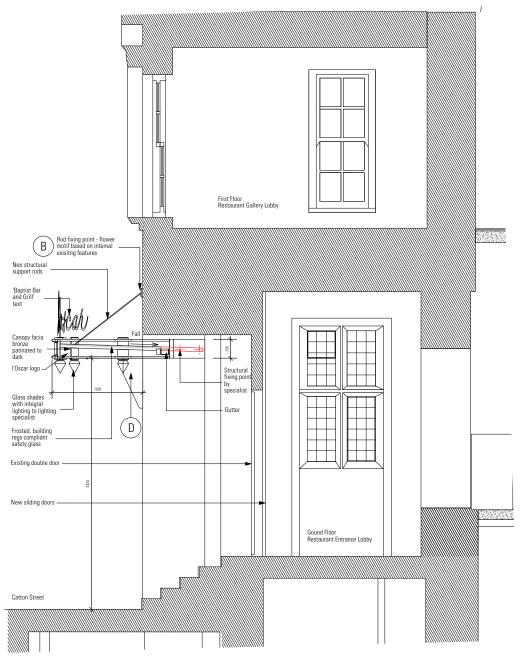

2 Section A-A 1:25@A1, 1:50@A3

B Detail B Flower motif - first floor chapel window cornice

C Detail C Proposed wall lantern with integrated mini spot lights

P1 01/12/15 Issued for planning

C1 16/10/15 Issued for Construction (canopy extended to 1.2m, rod fixings location amended)
11 29/09/15 Issued for Information

Drawing shows design intent only by HD. Detailed canopy design by specialist.

Text content, type, logo, colour and any additional requirements to be designed and coordinated by branding specialist.

PLANNING

Havza Ltd

2-6 Southampton Row

Design Intent for Entrance Canpoy Restaurant Entrance Catton Street

A1 - 1:25, A3 - 1:50 Sept 2015 wg. No. **586EW103** P1

Restaurant Entrance **Catton Street**