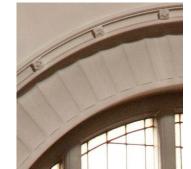

2 Section A-A 1:25@A1, 1:50@A3

B Detail B Flower motif - first floor chapel window cornice

C Detail C Proposed wall lantern with integrated mini spot lights

P1 01/12/15 Issued for planning

C1 16/10/15 Issued for Construction (canopy extended to 1.2m, rod fixings location amended)
11 29/09/15 Issued for Information