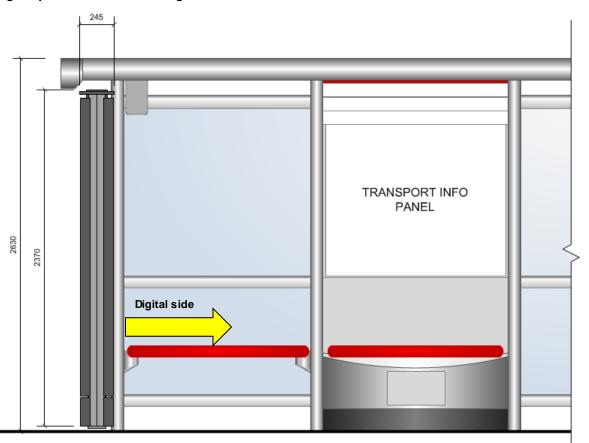

# **Elevation Drawings**

Double-sided freestanding Forum Structure, featuring 1 x Digital 84" screen on one side and a static poster advertisement panel on the reverse. The Digital screen is capable of displaying illuminated, static and dynamic content, supplied via secure remote connection. In the event of an emergency, TfL will be able to override the advertisement function and display an 'Emergency Message', alerting the public of immediate danger.