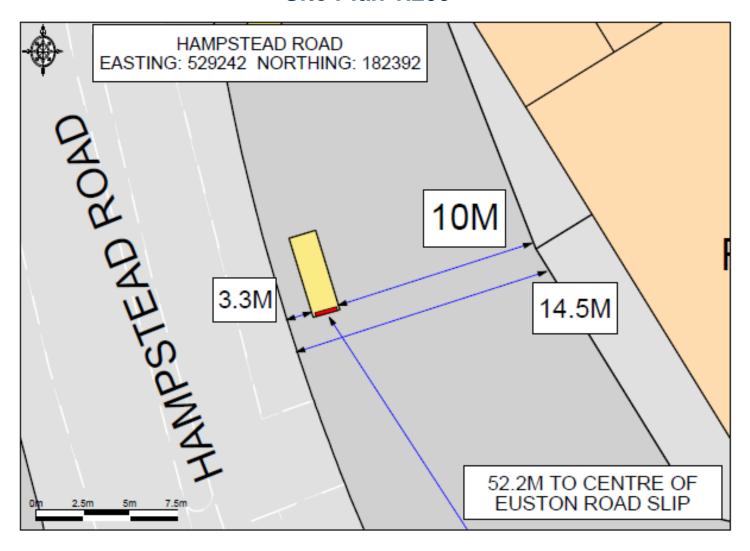

## **London Borough of Camden**

**TfL Bus Shelter Advertising Upgrade** 

Site Address
HAMPSTEAD ROAD, LONDON. NW1 2PB
Bus Stop 0107/0311 - 1

JCDecaux Roadside



## **Location Plan 1:1250**









## Site Plan 1:200







## **Site Images**













JCDecaux Roadside



JCDecaux Roadside

#### Presentation

- Digital display in Forum design.
- Product specially designed for direct outdoor use in a wide range of environmental/temperature conditions and features.

#### General Product Information

#### **Performance**

- Excellent contrast and quality of image.
- Displays great quality fix images and video, thanks to its resolution 3840 x 2160 4K.
- Brightness up to 2500Cdm<sup>2</sup>, the best performance available in the market for an LCD screen.

#### **Robustness and Durability**

- Product specially designed for direct outdoor use in a wide range of environmental/temperature conditions and features.
- Brightness level not affected by extreme temperatures and does not degrade over time like other