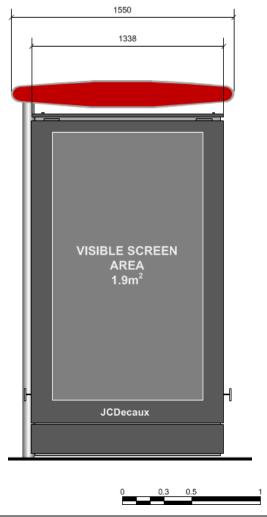

Daily maximum operating time 24h

Input Voltage 230v

Weight and Conditions

Global 1338(W) x 2957 (H) x 245 (D) mm Visible 1866mm(H)x1052mm(W)2142mm(D)

 $1.9m^{2}$ Visible area Screen aspect ratio 16/9

Certificates