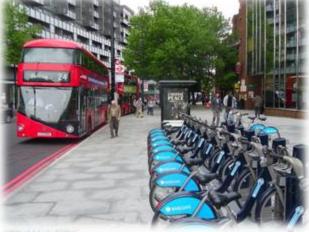

## **London Borough of Camden**

**TfL Bus Shelter Advertising Upgrade** 

Site Address
HAMPSTEAD ROAD, LONDON. NW1 2PB
Bus Stop 0107/0311 - 1

JCDecaux Roadside



## **Location Plan 1:1250**









## Site Plan 1:200







## **Site Images**













JCDecaux Roadside



JCDecaux Roadside

#### Presentation

- Digital display in Forum design.
- Product specially designed for direct outdoor use in a wide range of environmental/temperature conditions and features.

#### General Product Information

#### **Performance**

- Excellent contrast and quality of image.
- Displays great quality fix images and video, thanks to its resolution 3840 x 2160 4K.
- Brightness up to 2500Cdm<sup>2</sup>, the best performance available in the market for an LCD screen.

#### **Robustness and Durability**

- Product specially designed for direct outdoor use in a wide range of environmental/temperature conditions and features.
- Brightness level not affected by extreme temperatures and does not degrade over time like other technologies.
- Best in c