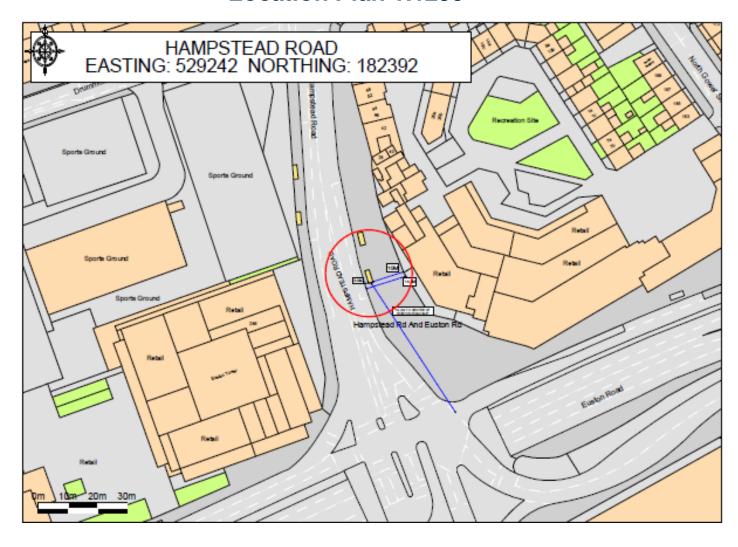

## **London Borough of Camden**

**TfL Bus Shelter Advertising Upgrade** 

Site Address
HAMPSTEAD ROAD, LONDON. NW1 2PB
Bus Stop 0107/0311 - 1

JCDecaux Roadside



## **Location Plan 1:1250**









## Site Plan 1:200







## **Site Images**













JCDecaux Roadside



JCDecaux Roadside

#### Presentation

- Digital display in Forum design.
- Product specially designed for direct outdoor use in a wide range of environmental/temperature conditions and features.

#### General Product Information

#### **Performance**

- Excellent contrast and quality of image.
- Displays great quality fix images and video, thanks to its resolution 3840 x 2160 4K.
- Brightness up to 2500Cdm<sup>2</sup>, the best performance available in the market for an LCD screen.

#### **Robustness and Durability**

- Product specially designed for direct outdoor use in a wide range of environmental/temperature conditions and features.
- Brightness level not affected by extreme temperatures and does not de