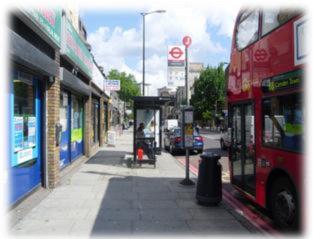

## **London Borough of Camden**

**TfL Bus Shelter Advertising Upgrade** 

Site Address
HAMPSTEAD ROAD, LONDON. NW1 2PB
Bus Stop 0107/0311 - 1

JCDecaux Roadside



## **Location Plan 1:1250**









## Site Plan 1:200







## **Site Images**













JCDecaux Roadside



JCDecaux Roadside

#### Presentation

- Digital display in Forum design.
- Product specially designed for direct outdoor use in a wide range of environmental/temperature conditions and features.

#### General Product Information

#### **Performance**

- Excellent contrast and quality of image.
- Displays great quality fix images and video, thanks to its resolution 3840 x 2160 4K.
- Brightness up to 2500Cdm<sup>2</sup>, the best performance available in the market for an LCD screen.

#### **Robustness and Durability**

- Product specially designed for direct outdoor use in a wide range of environmental/temperature conditions and features.
- Brightness level not affected by extreme temperatures and does not degrade over time like other technologies.
- Best in