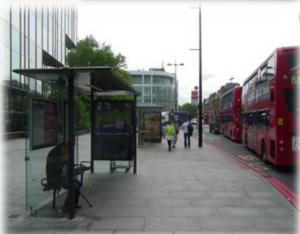

## **London Borough of Camden**

**TfL Bus Shelter Advertising Upgrade** 

Site Address
HAMPSTEAD ROAD, LONDON. NW1 2PB
Bus Stop 0107/0311 - 1

JCDecaux Roadside



## **Location Plan 1:1250**









## Site Plan 1:200







## **Site Images**













JCDecaux Roadside



JCDecaux Roadside

#### Presentation

- Digital display in Forum design.
- Product specially designed for direct outdoor use in a wide range of environmental/temperature conditions and features.

#### General Product Information

#### **Performance**

- Excellent contrast and quality of image.
- Displays great quality fix images and video, thanks to its resolution 3840 x 2160 4K.
- Brightness up to 2500Cdm<sup>2</sup>, the best performance available in the market for an LCD screen.

#### **Robustness and Durability**

- Product specially designed for direct outdoor use in a wide range of environmental/temperature conditions and features.
- Brightness level not affected by extreme temperatures and does not degrade over time like other technologies.
- Best in class