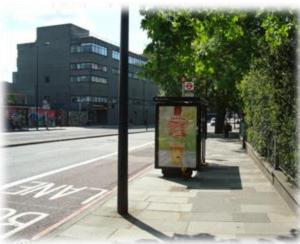

# **London Borough of Camden**

**TfL Bus Shelter Advertising Upgrade** 

Site Address
IFO 1-67 SILVERDALE, HAMPSTEAD ROAD, LONDON. NW1 3SE
Bus Stop 0107/0274 - 1

JCDecaux Roadside



# **Location Plan 1:1250**









# Site Plan 1:200







# **Site Images**













JCDecaux Roadside



#### Presentation

- Digital display in Forum design.
- Product specially designed for direct outdoor use in a wide range of environmental/temperature conditions and features.

#### **General Product Information**

#### **Performance**

- Excellent contrast and quality of image.
- Displays great quality fix images and video, thanks to its resolution 3840 x 2160 4K.
- Brightness up to 2500Cdm<sup>2</sup>, the best performance available in the market for an LCD screen.

#### **Robustness and Durability**

- Product specially designed for direct outdoor use in a wide range of environmental/temperature conditions and features.
- Brightness level not affected by extreme temperatures and does not degrade over time like other technologies.
- Best in class product in