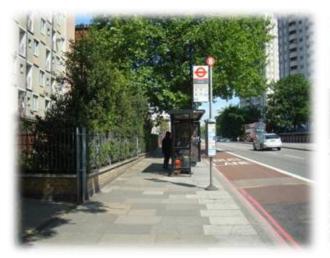

# **London Borough of Camden**

**TfL Bus Shelter Advertising Upgrade** 

Site Address
IFO 1-67 SILVERDALE, HAMPSTEAD ROAD, LONDON. NW1 3SE
Bus Stop 0107/0274 - 1

JCDecaux Roadside



# **Location Plan 1:1250**









# Site Plan 1:200







# **Site Images**













JCDecaux Roadside



#### Presentation

- Digital display in Forum design.
- Product specially designed for direct outdoor use in a wide range of environmental/temperature conditions and features.

#### **General Product Information**

#### **Performance**

- Excellent contrast and quality of image.
- Displays great quality fix images and video, thanks to its resolution 3840 x 2160 4K.
- Brightness up to 2500Cdm<sup>2</sup>, the best performance available in the market for an LCD screen.

#### **Robustness and Durability**

- Product specially designed for direct outdoor use in a wide range of environmental/temperature conditions and features.
- Brightness level not affected by extreme temperatures and does not degrade over time like other technologies.
- Best in class product