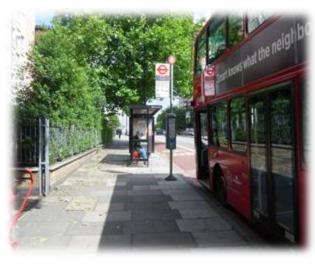

# **London Borough of Camden**

**TfL Bus Shelter Advertising Upgrade** 

Site Address
IFO 1-67 SILVERDALE, HAMPSTEAD ROAD, LONDON. NW1 3SE
Bus Stop 0107/0274 - 1

JCDecaux Roadside



# **Location Plan 1:1250**









# Site Plan 1:200







# **Site Images**













JCDecaux Roadside



#### Presentation

- Digital display in Forum design.
- Product specially designed for direct outdoor use in a wide range of environmental/temperature conditions and features.

#### **General Product Information**

#### **Performance**

- Excellent contrast and quality of image.
- Displays great quality fix images and video, thanks to its resolution 3840 x 2160 4K.
- Brightness up to 2500Cdm<sup>2</sup>, the best performance available in the market for an LCD screen.

#### **Robustness and Durability**

- Product specially designed for direct outdoor use in a wide range of environmental/temperature conditions and features.
- Brightness level not affected by extreme temperatures and does not degrade over time like other technologies.
- Best in class product in ter