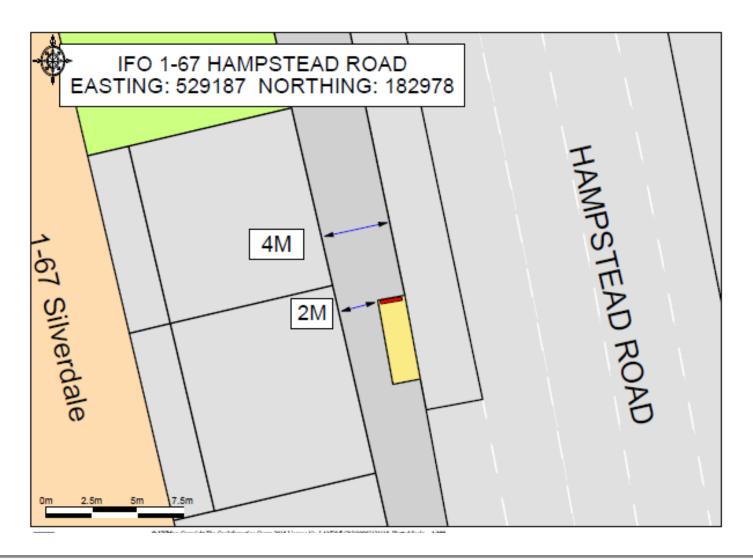

# **London Borough of Camden**

**TfL Bus Shelter Advertising Upgrade** 

Site Address
IFO 1-67 SILVERDALE, HAMPSTEAD ROAD, LONDON. NW1 3SE
Bus Stop 0107/0274 - 1

JCDecaux Roadside



# **Location Plan 1:1250**









# Site Plan 1:200







# **Site Images**













JCDecaux Roadside



#### Presentation

- Digital display in Forum design.
- Product specially designed for direct outdoor use in a wide range of environmental/temperature conditions and features.

#### **General Product Information**

#### **Performance**

- Excellent contrast and quality of image.
- Displays great quality fix images and video, thanks to its resolution 3840 x 2160 4K.
- Brightness up to 2500Cdm<sup>2</sup>, the best performance available in the market for an LCD screen.

#### **Robustness and Durability**

- Product specially designed for direct outdoor use in a wide range of environmental/temperature conditions and features.
- Brightness level not affected by extreme temperatures and does not degrade over time like other technologies.
-