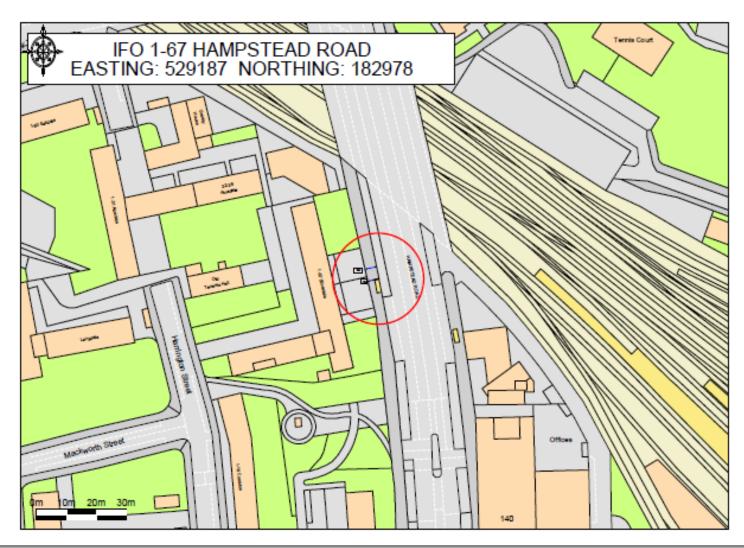

# **London Borough of Camden**

**TfL Bus Shelter Advertising Upgrade** 

Site Address
IFO 1-67 SILVERDALE, HAMPSTEAD ROAD, LONDON. NW1 3SE
Bus Stop 0107/0274 - 1

JCDecaux Roadside



# **Location Plan 1:1250**









# Site Plan 1:200







# **Site Images**













JCDecaux Roadside



#### Presentation

- Digital display in Forum design.
- Product specially designed for direct outdoor use in a wide range of environmental/temperature conditions and features.

#### **General Product Information**

#### **Performance**

- Excellent contrast and quality of image.
- Displays great quality fix images and video, thanks to its resolution 3840 x 2160 4K.
- Brightness up to 2500Cdm<sup>2</sup>, the best performance available in the market for an LCD screen.

#### **Robustness and Durability**

- Product specially designed for direct outdoor use in a wide range of environmental/temperature conditions and features.
- Brightness level not affected by extreme temperatures and does not degrade over time l