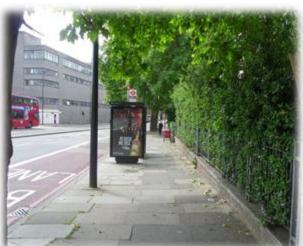

# **London Borough of Camden**

**TfL Bus Shelter Advertising Upgrade** 

Site Address
IFO 1-67 SILVERDALE, HAMPSTEAD ROAD, LONDON. NW1 3SE
Bus Stop 0107/0274 - 1

JCDecaux Roadside



# **Location Plan 1:1250**









# Site Plan 1:200







# **Site Images**













JCDecaux Roadside



#### Presentation

- Digital display in Forum design.
- Product specially designed for direct outdoor use in a wide range of environmental/temperature conditions and features.

#### **General Product Information**

#### **Performance**

- Excellent contrast and quality of image.
- Displays great quality fix images and video, thanks to its resolution 3840 x 2160 4K.
- Brightness up to 2500Cdm<sup>2</sup>, the best performance available in the market for an LCD screen.

#### **Robustness and Durability**

- Product specially designed for direct outdoor use in a wide range of environmental/temperature conditions and features.
- Brightness level not affected by extreme temperatures and does not degrade over time like other technologies.
- Best in class product in term of