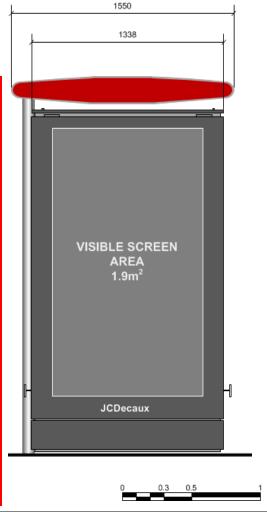

### Weight and Conditions

Global 1338(W) x 2957 (H) x 245 (D) mm Visible 1866mm(H)x1052mm(W)2142mm(D)

1.9m<sup>2</sup> Visible area Screen aspect ratio 16/9