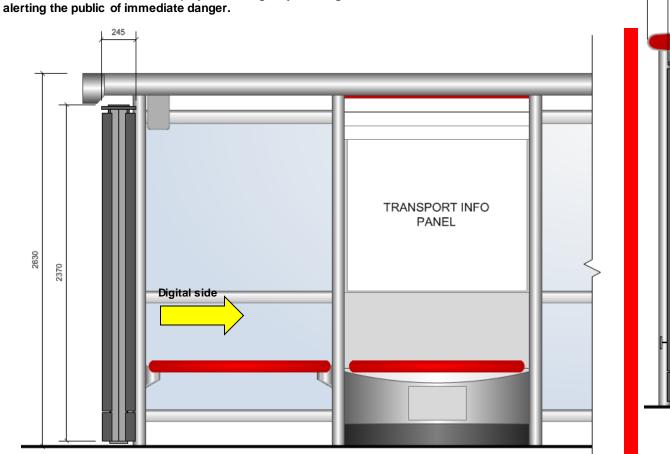

Premium product for reliability, monitoring and maintenance features

JCDecaux Roadside

advertisement function and display an 'Emergency Message',

**Elevation** Double-sided freestanding Forum Structure, featuring 1 x Digital **Drawings** 84" screen on one side and a static poster advertisement panel on the reverse. The Digital screen is capable of displaying illuminated, static and dynamic content, supplied via secure remote connection. In the event of an emergency, TfL will be able to override the