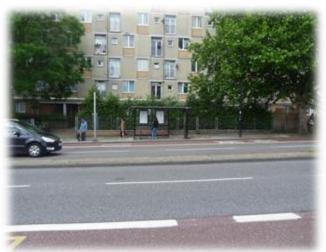

# **London Borough of Camden**

**TfL Bus Shelter Advertising Upgrade** 

Site Address
IFO 1-67 SILVERDALE, HAMPSTEAD ROAD, LONDON. NW1 3SE
Bus Stop 0107/0274 - 1

JCDecaux Roadside



# **Location Plan 1:1250**









# Site Plan 1:200







# **Site Images**













JCDecaux Roadside



#### Presentation

- Digital display in Forum design.
- Product specially designed for direct outdoor use in a wide range of environmental/temperature conditions and features.

#### **General Product Information**

#### **Performance**

- Excellent contrast and quality of image.
- Displays great quality fix images and video, thanks to its resolution 3840 x 2160 4K.
- Brightness up to 2500Cdm<sup>2</sup>, the best performance available in the market for an LCD screen.

#### **Robustness and Durability**

- Product specially designed for direct outdoor use in a wide range of environmental/temperature conditions and features.
- Brightness level not affected by extreme temperatures and does not degrade over time like other technologies.
- Best in class product in term