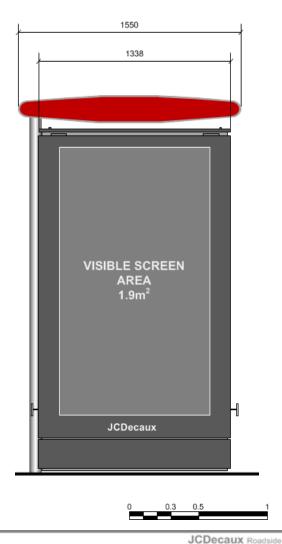

Daily maximum operating time 24h

Input Voltage 230v

Weight and Conditions

Global 1338(W) x 2957 (H) x 245 (D) mm Visible 1866mm(H)x1052mm(W)2142mm(D)

1.9m<sup>2</sup> Visible area Screen aspect ratio 16/9

# **Elevation Drawings**

Scale 1:250

**Site Address** 

IFO 258 WEST END LANE, LONDON. NW6 1 LJ

Bus Stop 0107/0132 - 7