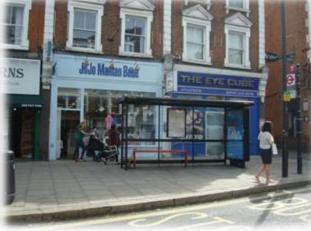

# **London Borough of Camden**

**TfL Bus Shelter Advertising Upgrade** 

Site Address IFO 258 WEST END LANE, LONDON. NW6 1 LJ Bus Stop 0107/0132 - 1

JCDecaux Roadside



# **Location Plan 1:1250**









# Site Plan 1:200







# **Site Images**













JCDecaux Roadside



#### Presentation

- Digital display in Forum design.
- Product specially designed for direct outdoor use in a wide range of environmental/temperature conditions and features.

#### **General Product Information**

#### **Performance**

- Excellent contrast and quality of image.
- Displays great quality fix images and video, thanks to its resolution 3840 x 2160 4K.
- Brightness up to 2500Cdm<sup>2</sup>, the best performance available in the market for an LCD screen.

#### **Robustness and Durability**

- Product specially designed for direct outdoor use in a wide range of environmental/temperature conditions and features.
- Brightness level not affected by extreme temperatures and does not degrade over time like other technologies.
- Best in class product in t