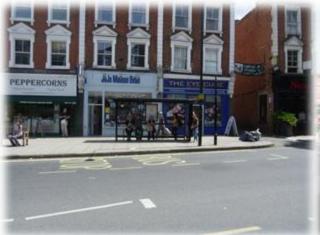

# **London Borough of Camden**

**TfL Bus Shelter Advertising Upgrade** 

Site Address IFO 258 WEST END LANE, LONDON. NW6 1 LJ Bus Stop 0107/0132 - 1

JCDecaux Roadside



# **Location Plan 1:1250**









# Site Plan 1:200







# **Site Images**













JCDecaux Roadside



#### Presentation

- Digital display in Forum design.
- Product specially designed for direct outdoor use in a wide range of environmental/temperature conditions and features.

#### **General Product Information**

#### **Performance**

- Excellent contrast and quality of image.
- Displays great quality fix images and video, thanks to its resolution 3840 x 2160 4K.
- Brightness up to 2500Cdm<sup>2</sup>, the best performance available in the market for an LCD screen.

#### **Robustness and Durability**

- Product specially designed for direct outdoor use in a wide range of environmental/temperature conditions and features.
- Brightness level not affected by extreme temperatures and does not degrade over time like other technologies.
- Best in class product