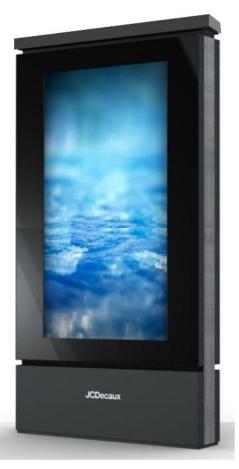

#### Presentation

- Digital display in Forum design.
- Product specially designed for direct outdoor use in a wide range of environmental/temperature conditions and features.

Premium product for reliability, monitoring and maintenance features

Double-sided freestanding Forum Structure, featuring 1 x Digital 84" screen on one side and a static poster advertisement panel on the reverse. The Digital screen is capable of displaying illuminated, static and dynamic content, supplied via secure remote connection. In the event of an emergency, TfL will be able to override the advertisement function and display an 'Emergency Message', alerting the public of immediate danger.