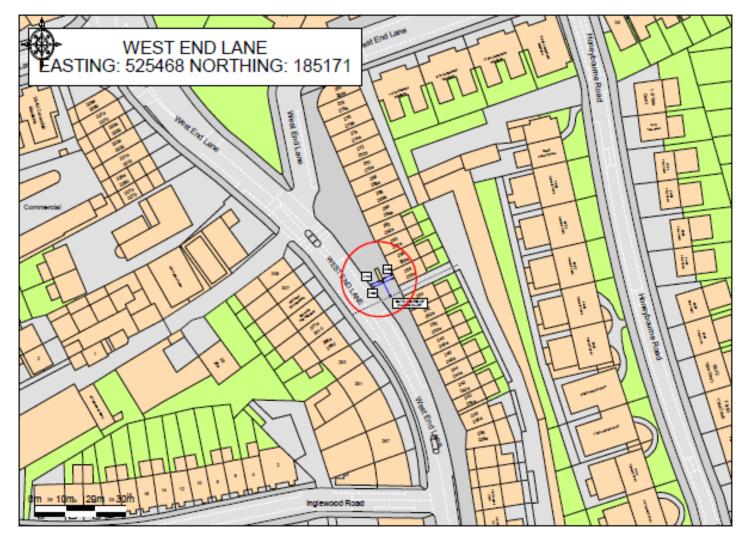

# **London Borough of Camden**

**TfL Bus Shelter Advertising Upgrade** 

Site Address IFO 258 WEST END LANE, LONDON. NW6 1 LJ Bus Stop 0107/0132 - 1

JCDecaux Roadside



# **Location Plan 1:1250**









# Site Plan 1:200







# **Site Images**













JCDecaux Roadside



#### Presentation

- Digital display in Forum design.
- Product specially designed for direct outdoor use in a wide range of environmental/temperature conditions and features.

#### **General Product Information**

#### **Performance**

- Excellent contrast and quality of image.
- Displays great quality fix images and video, thanks to its resolution 3840 x 2160 4K.
- Brightness up to 2500Cdm<sup>2</sup>, the best performance available in the market for an LCD screen.

#### **Robustness and Durability**

- Product specially designed for direct outdoor use in a wide range of environmental/temperature conditions and features.
- Brightness level not affected by extreme temperatures and does not degrade over time l