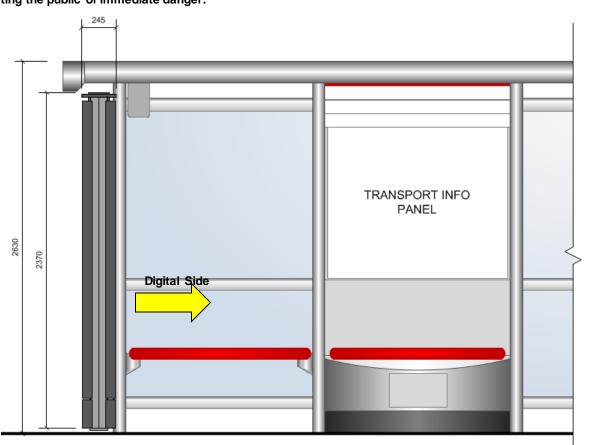

Premium product for reliability, monitoring and maintenance features

Double-sided freestanding Forum Structure, featuring 1 x Digital 84" screen on one side and a static poster advertisement panel on the reverse. The Digital screen is capable of displaying illuminated, static and dynamic content, supplied via secure remote connection. In the event of an emergency, TfL will be able to override the advertisement function and display an 'Emergency Message', alerting the public of immediate danger.

# **Elevation Drawings**

Scale 1:250

**Site Address** 

IFO 258 WEST END LANE, LONDON. NW6 1 LJ

Bus Stop 0107/0132 - 7