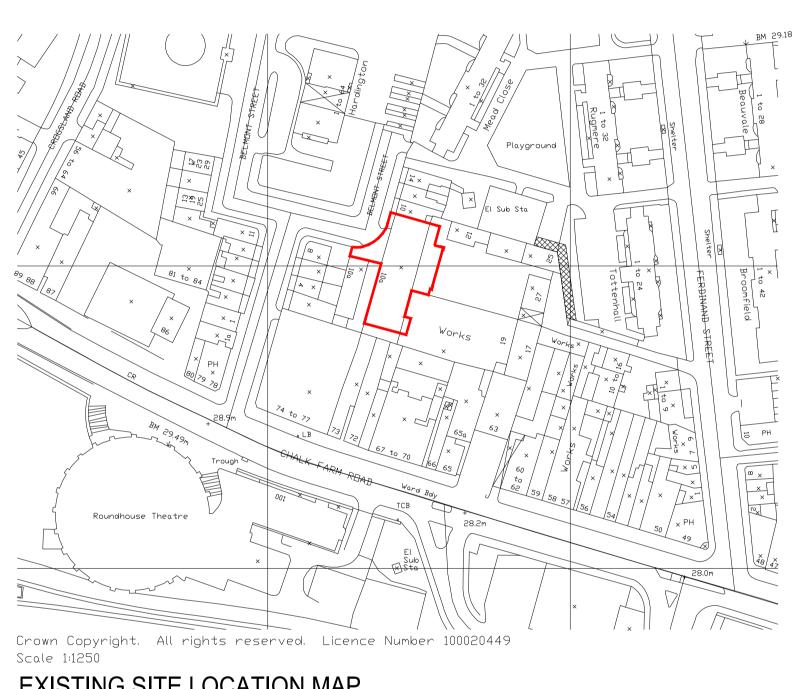

Ν

F:\01 Hallmark-Projects\141020 10A Belmont Street 6th-7th Balustred & Railing+Front Gate Railing\06 Design\01 CAD\Sheets\Planning AA(SO)001 Site Plan.dwg > layout Map

EXISTING SITE LOCATION MAP

| REVISIONS |
|-----------|

## Contemporary Design Solutions

RISETALL LTD

Project Title

Client

Entrance Gates and Railings Raised to 1.8m 10A Belmont Street, London NW1

Drawing Title

Site Location Plan

Scale 1:1250@A1 Drawn LV Drawing No.