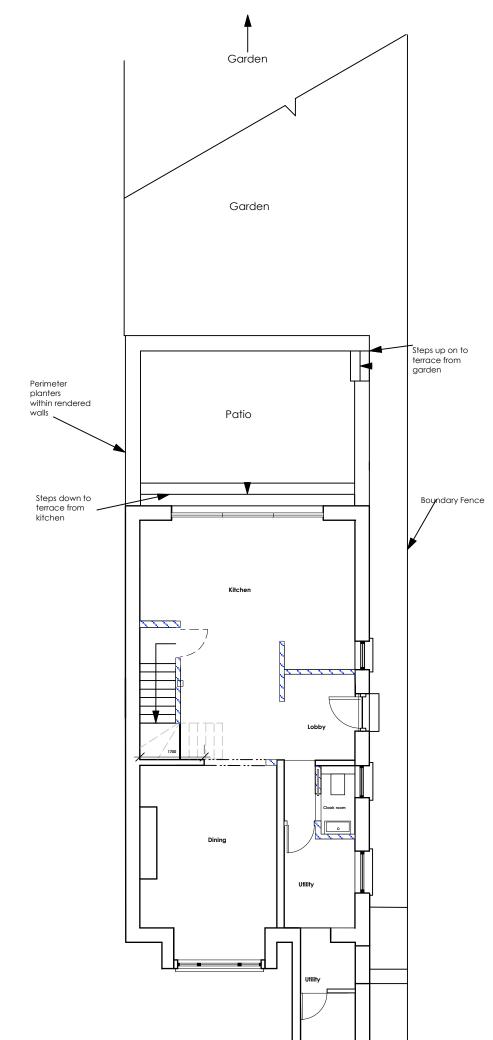

Note

FOR PLANNING PURPOSES ONLY THIS DRAWING MAY BE SCALED. IF DIGITALLY ISSUED END USER TO INSURE THAT DRAWING IS PRINTED TO PAPER SIZE STATED IN TITLE BOX WITH NO PAGE SCALING APPLIED.

| Kathleen Hall<br>interior designs Ltd                                                                                                                                    | E:<br>T/F | 17 Fortunegate Road - London -Nw10 9rd<br>kathleen@kathleenhallinteriordesigns.co.uk | SCALES:<br>DRAWN BY: | 1:100@ A3<br>K.Hall | DPA/P/008 |     |
|--------------------------------------------------------------------------------------------------------------------------------------------------------------------------|-----------|--------------------------------------------------------------------------------------|----------------------|---------------------|-----------|-----|
|                                                                                                                                                                          |           | +44 (0)20 8838 6400                                                                  | DATE:                | 7/12/2015           |           | , , |
| PROJECT: 15 Dartmouth Park Avenue, London, NW5 DRAWING TITLE: Proposed Patio And Garden                                                                                  |           |                                                                                      |                      |                     |           |     |
| NOTES: Dimensions shall not be scaled from this drawing. All figured dimensions must be verified on site. Discrepancies are to be notified immediately to the designers. |           |                                                                                      |                      |                     |           |     |