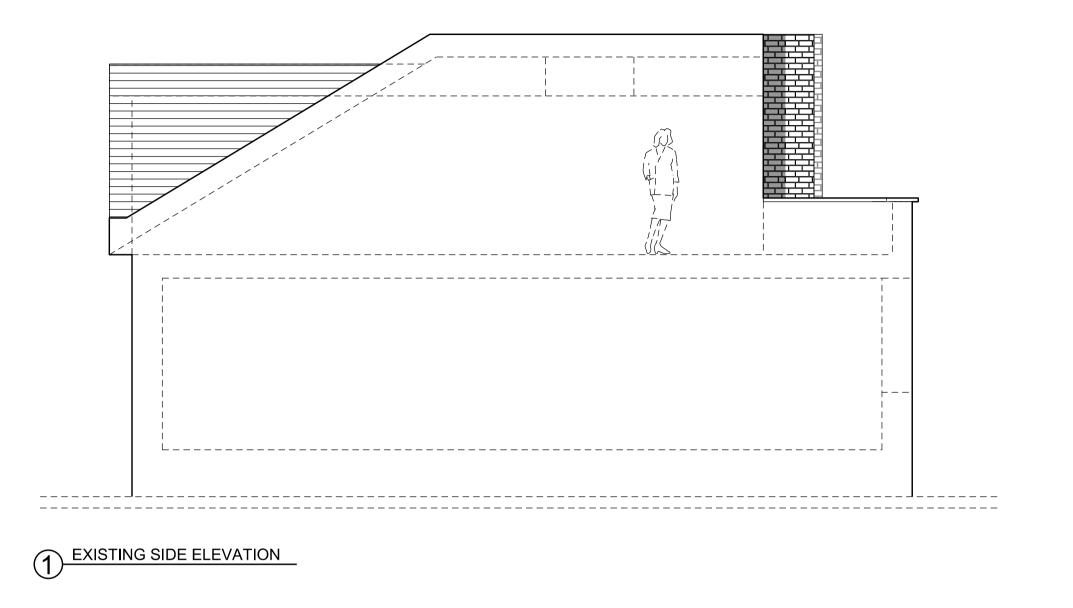

2 EXISTING REAR ELEVATION

0 1m 5m 10m

Written dimensions to be taken in preferences to scaled dimensions. The Contractor is responsible for checking all dimensions before work starts.

All work is to be carried out to the requirements, and to the satisfaction of the Local Authority.

These drawings are for planning purposes only

Any discrepancies to be brought to the attention of 4D Planning Consultants immediately.

| Rev | Date | Description | by | chk |
|-----|------|-------------|----|-----|
|     |      |             |    |     |
|     |      |             |    |     |
|     |      |             |    |     |
|     |      |             |    |     |

www.GetMePlanning.com®

Client

Andrew Jennings

Proje

Flat 3, 190 Drury Lane London WC2B 5QD

Tit

Existing Rear / Side Elevations

| Date N    | November 2015 | D   |
|-----------|---------------|-----|
| Scale: 1  | :100 @ A3     | В   |
| Drawing I | No. A-76-00   | Rev |
|           |               |     |
|           |               |     |
|           |               |     |