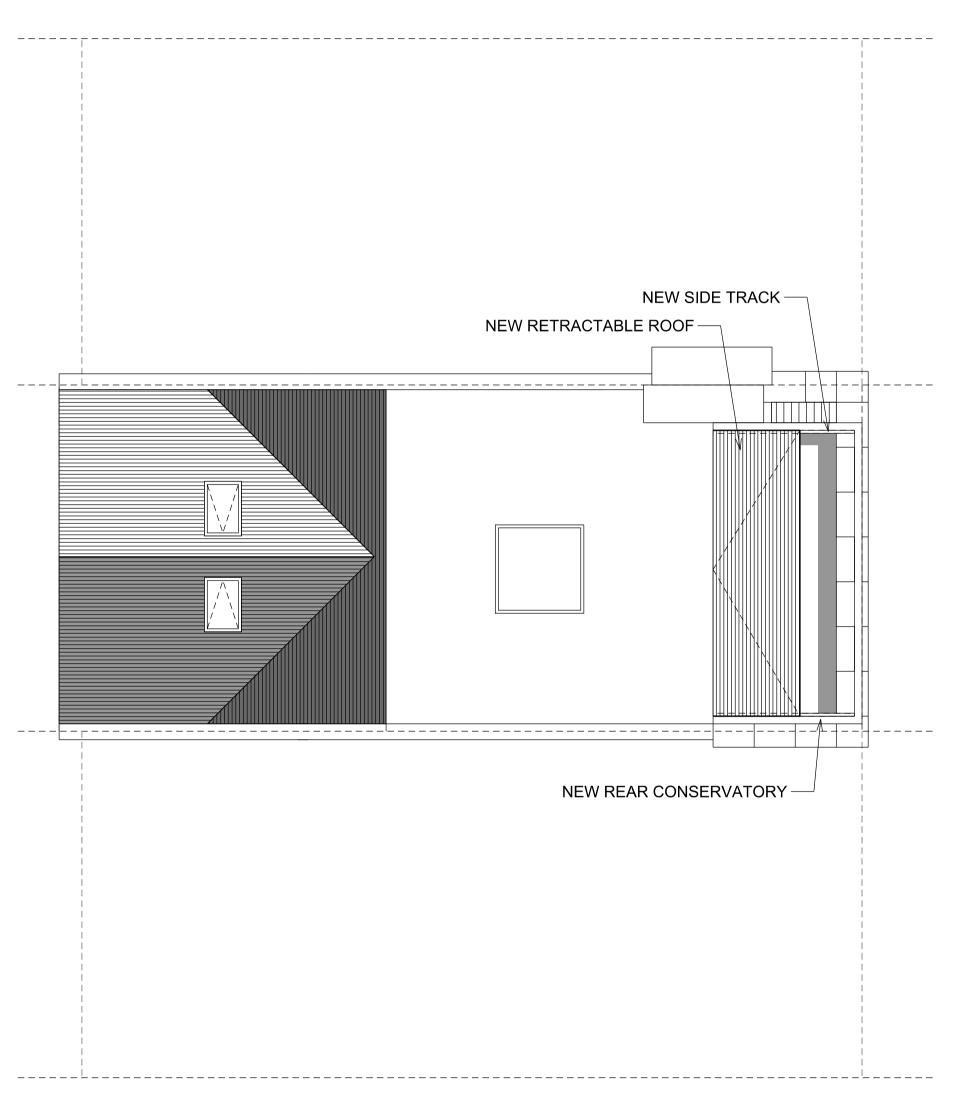

2 REAR ELEVATION PROPOSAL

0 1m 5m 10m

Written dimensions to be taken in preferences to scaled dimensions. The Contractor is responsible for checking all dimensions before work starts.

All work is to be carried out to the requirements, and to the satisfaction of the Local Authority.

These drawings are for planning purposes only

Any discrepancies to be brought to the attention of 4D Planning Consultants immediately.

| Rev | Date | Description | by | chk |  |
|-----|------|-------------|----|-----|--|
|     |      |             |    |     |  |
|     |      |             |    |     |  |
|     |      |             |    |     |  |
|     | ·    |             |    |     |  |

Client

Andrew Jennings

Proje

Flat 3, 190 Drury Lane London WC2B 5QD

Tit

Rear / Side Elevations Proposal

| Date                | November 2015 | В   |  |
|---------------------|---------------|-----|--|
| Scale:              | 1:100 @ A3    | В   |  |
| Drawing No. A-76-01 |               | Rev |  |
|                     |               |     |  |
|                     |               |     |  |
|                     |               |     |  |