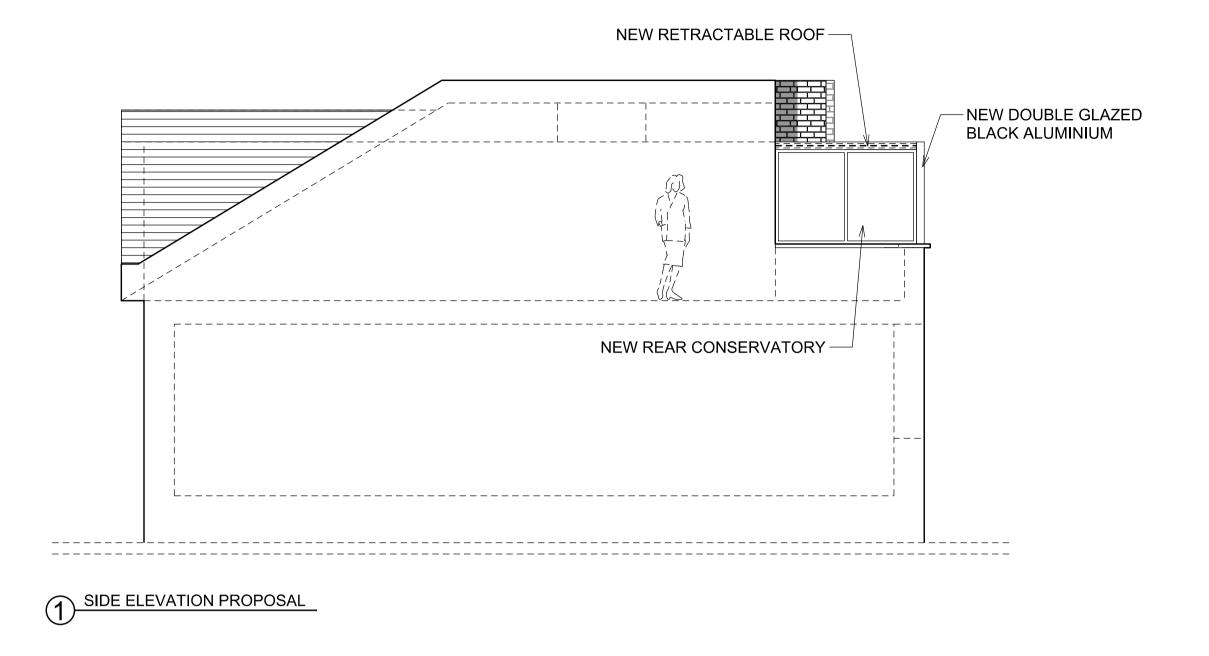

2 REAR ELEVATION PROPOSAL

0 1m 5m 10m

Written dimensions to be taken in preferences to scaled dimensions. The Contractor is responsible for checking all dimensions before work starts.

All work is to be carried out to the requirements, and to the satisfaction of the Local Authority.

These drawings are for planning purposes only

Any discrepancies to be brought to the attention of 4D Planning Consultants immediately.

| Rev | Date | Description | by | chk |  |
|-----|------|-------------|----|-----|--|
|     |      |             |    |     |  |
|     |      |             |    |     |  |
|     |      |             |    |     |  |
|     | ·    |             |    |     |  |

Client

Andrew Jennings

Proje

Flat 3, 190 Drury Lane London WC2B 5QD

Tit

Rear / Side Elevations Proposal

| Date                | November 2015 | В   |  |
|---------------------|---------------|-----|--|
| Scale:              | 1:100 @ A3    | В   |  |
| Drawing No. A-76-01 |               | Rev |  |
|                     |               |     |  |
|                     |               |     |  |
|                     |               |     |  |