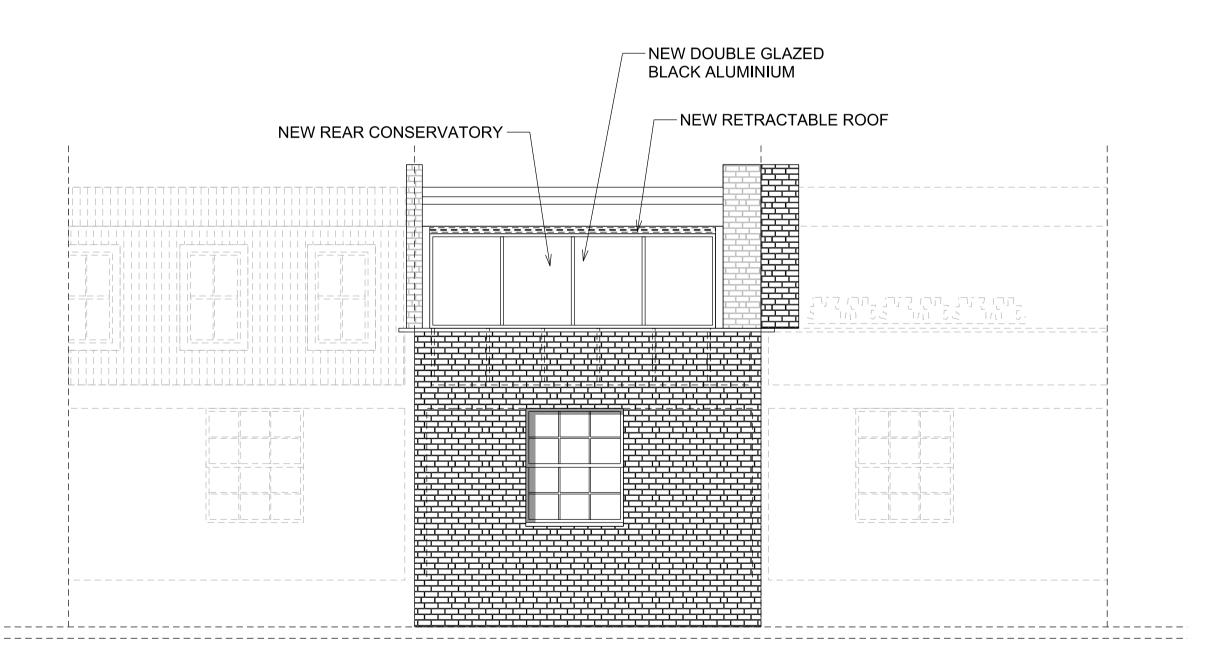

2 REAR ELEVATION PROPOSAL

0 1m 5m 10m

Written dimensions to be taken in preferences to scaled dimensions. The Contractor is responsible for checking all dimensions before work starts.

All work is to be carried out to the requirements, and to the satisfaction of the Local Authority.

These drawings are for planning purposes only

Any discrepancies to be brought to the attention of 4D Planning Consultants immediately.

| Rev | Date | Description | by | chk |  |
|-----|------|-------------|----|-----|--|
|     |      |             |    |     |  |
|     |      |             |    |     |  |
|     |      |             |    |     |  |
|     | ·    |             |    |     |  |

Client

Andrew Jennings

Proje

Flat 3, 190 Drury Lane London WC2B 5QD

Tit

Rear / Side Elevations Proposal

| Date                | November 2015 | В   |  |
|---------------------|---------------|-----|--|
| Scale:              | 1:100 @ A3    | В   |  |
| Drawing No. A-76-01 |               | Rev |  |
|                     |               |     |  |
|                     |               |     |  |
|                     |               |     |  |