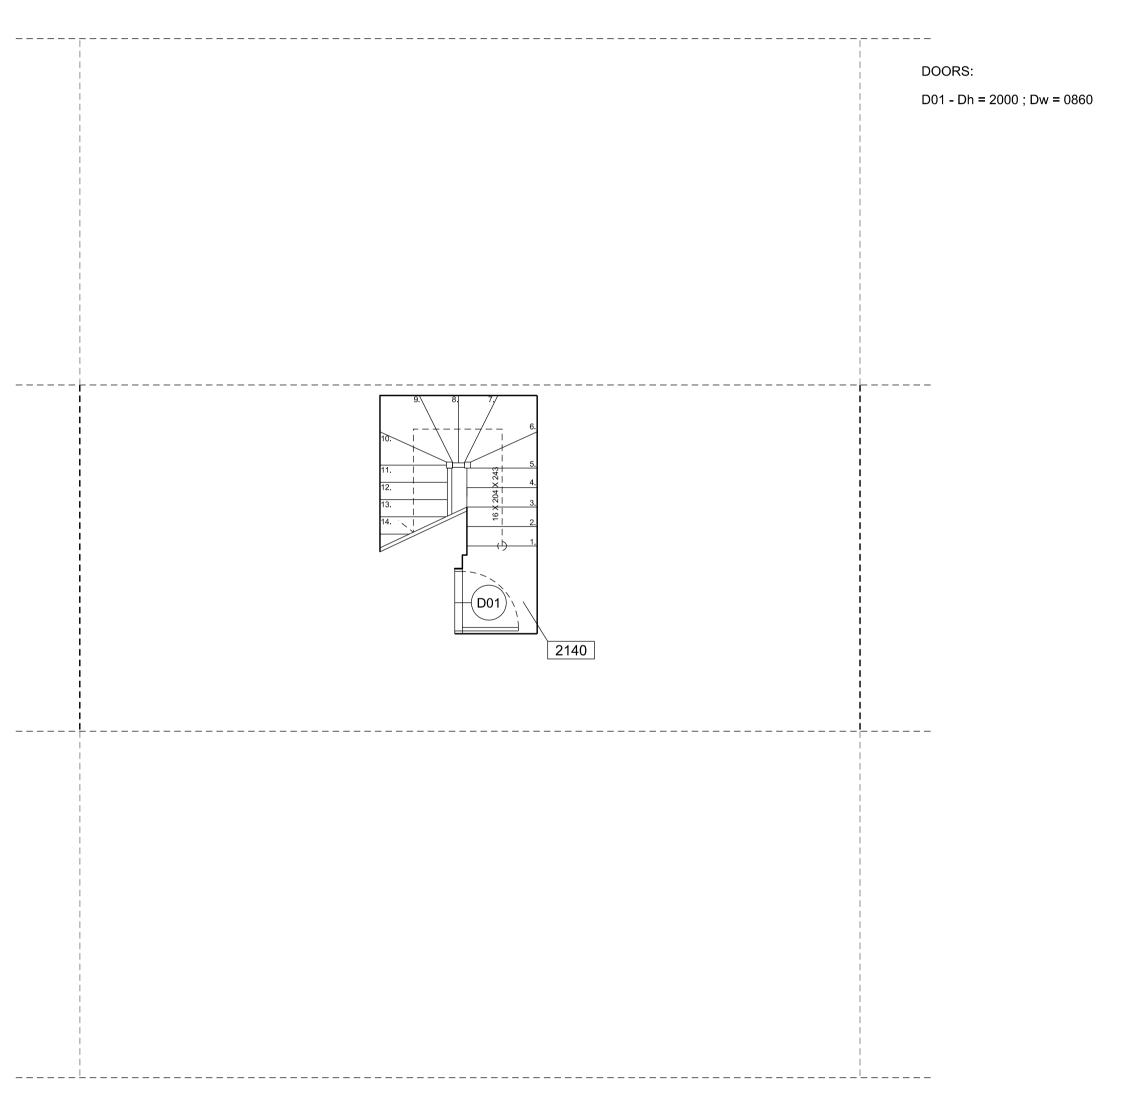

1 EXISTING / DEMOLITION LOFT PLAN

0 1m 5m 10m

Written dimensions to be taken in preferences to scaled dimensions. The Contractor is responsible for checking all dimensions before work starts.

All work is to be carried out to the requirements, and to the satisfaction of the Local Authority.

These drawings are for planning purposes only

Any discrepancies to be brought to the attention of 4D Planning Consultants immediately.

| Rev | Date | Description | by | chk |  |
|-----|------|-------------|----|-----|--|
|     |      |             |    |     |  |
|     |      |             |    |     |  |
|     |      |             |    |     |  |
|     |      |             |    |     |  |
|     |      |             |    |     |  |

www.GetMePlanning.com®

Client

Andrew Jennings

Proje

Flat 3, 190 Drury Lane London WC2B 5QD

Titl

Existing / Demolition Loft Plan

| Date   | November 2015 | D   |
|--------|---------------|-----|
| Scale: | 1:100 @ A3    | В   |
| Drawin | g No. A-0L-00 | Rev |
|        |               |     |
|        |               |     |
|        |               |     |