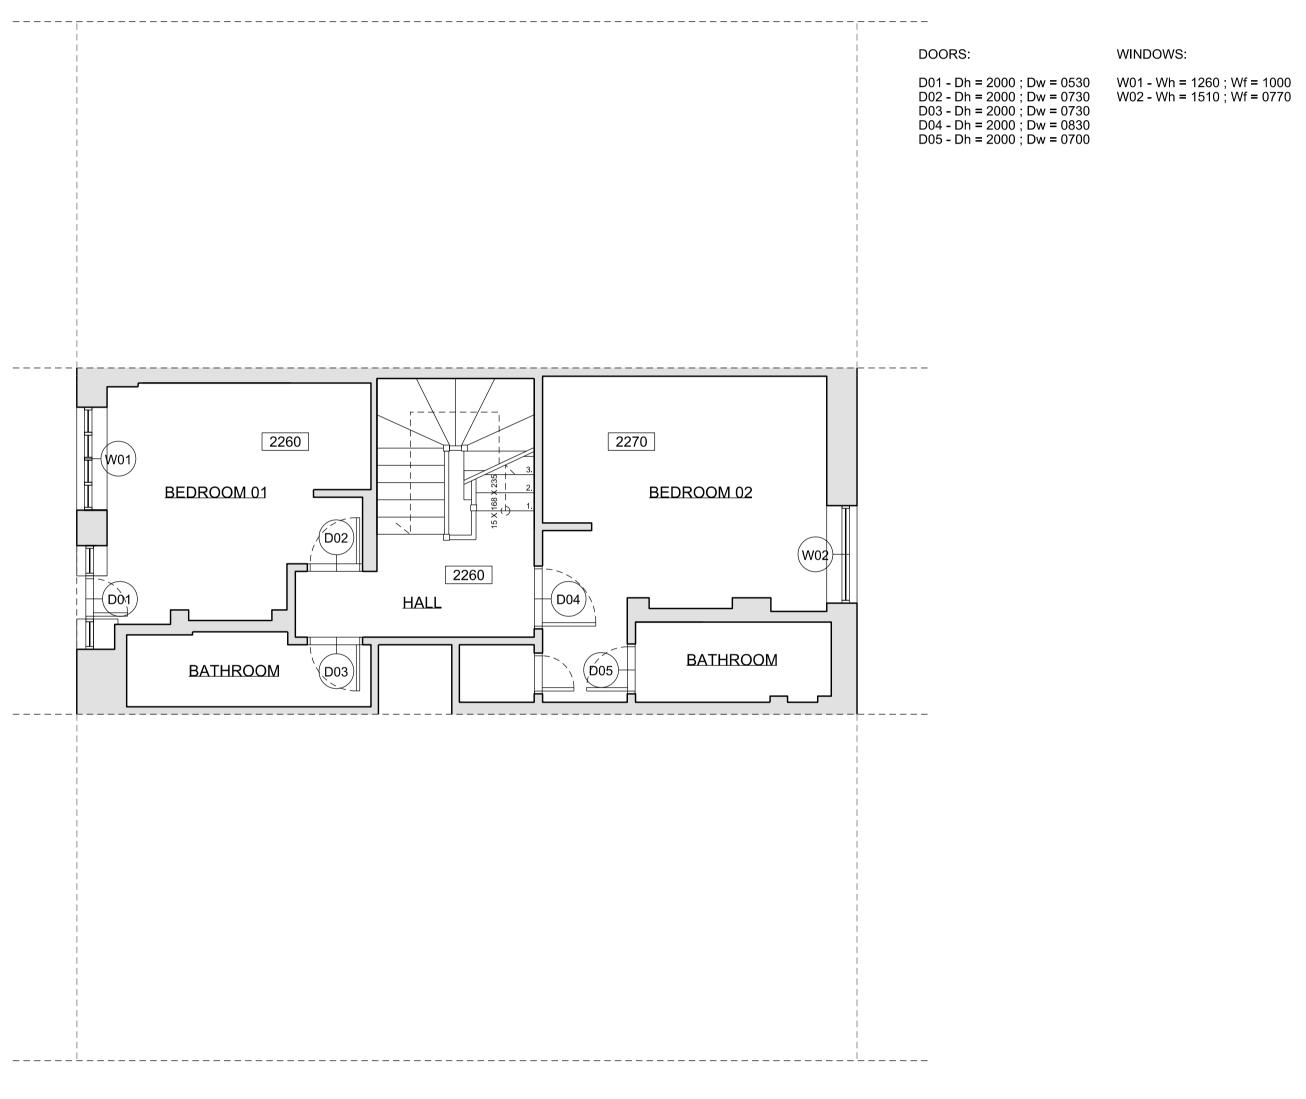

1 LOFT PLAN PROPOSAL

0 1m 5m 10m

Written dimensions to be taken in preferences to scaled dimensions. The Contractor is responsible for checking all dimensions before work starts.

All work is to be carried out to the requirements, and to the satisfaction of the Local Authority.

These drawings are for planning purposes only

Any discrepancies to be brought to the attention of 4D Planning Consultants immediately.

| Rev | Date | Description | by | chk |
|-----|------|-------------|----|-----|
|     |      |             |    |     |
|     |      |             |    |     |
|     |      |             |    |     |
|     |      |             |    |     |

Client

Andrew Jennings

Proje

Flat 3, 190 Drury Lane London WC2B 5QD

Title

Loft Plan Proposal

| Date    | November 2015 | D   |
|---------|---------------|-----|
| Scale:  | 1:100 @ A3    | В   |
| Drawing | 3 No. A-0L-01 | Rev |
|         |               |     |
|         |               |     |
|         |               |     |