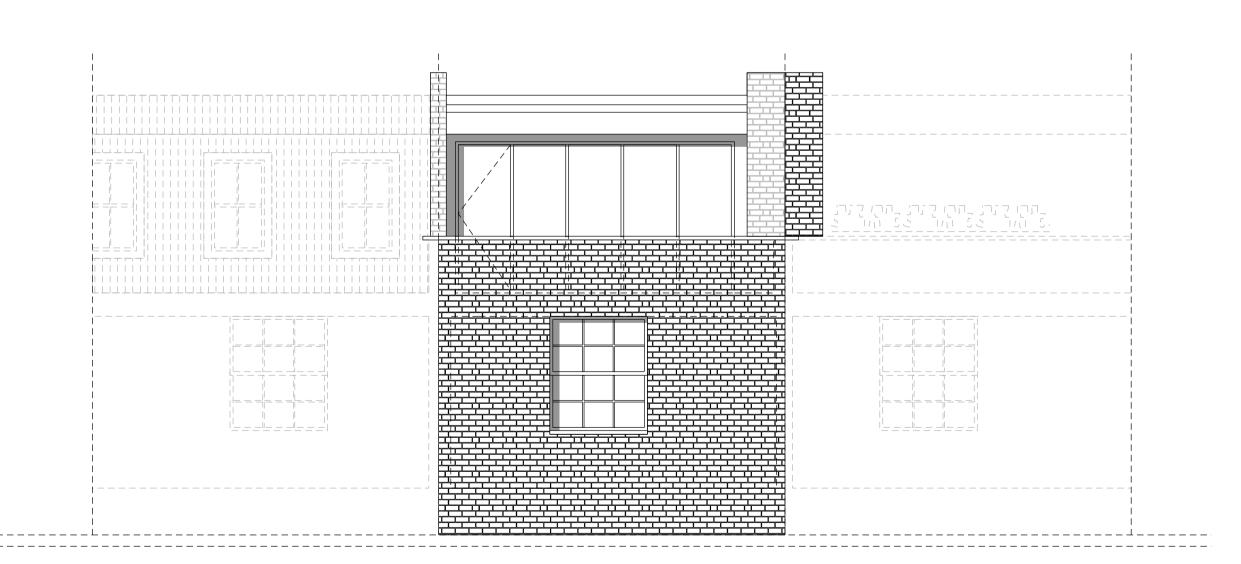

2 EXISTING REAR ELEVATION

0 1m 5m 10m

Written dimensions to be taken in preferences to scaled dimensions. The Contractor is responsible for checking all dimensions before work starts.

All work is to be carried out to the requirements, and to the satisfaction of the Local Authority.

These drawings are for planning purposes only

Any discrepancies to be brought to the attention of 4D Planning Consultants immediately.

| Rev | Date | Description | by | chk |
|-----|------|-------------|----|-----|
|     |      |             |    |     |
|     |      |             |    |     |
|     |      |             |    |     |
|     |      |             |    |     |

www.GetMePlanning.com®

Client

Andrew Jennings

Proje

Flat 3, 190 Drury Lane London WC2B 5QD

Tit

Existing Rear / Side Elevations

| Date N    | November 2015 | D   |
|-----------|---------------|-----|
| Scale: 1  | :100 @ A3     | В   |
| Drawing I | No. A-76-00   | Rev |
|           |               |     |
|           |               |     |
|           |               |     |