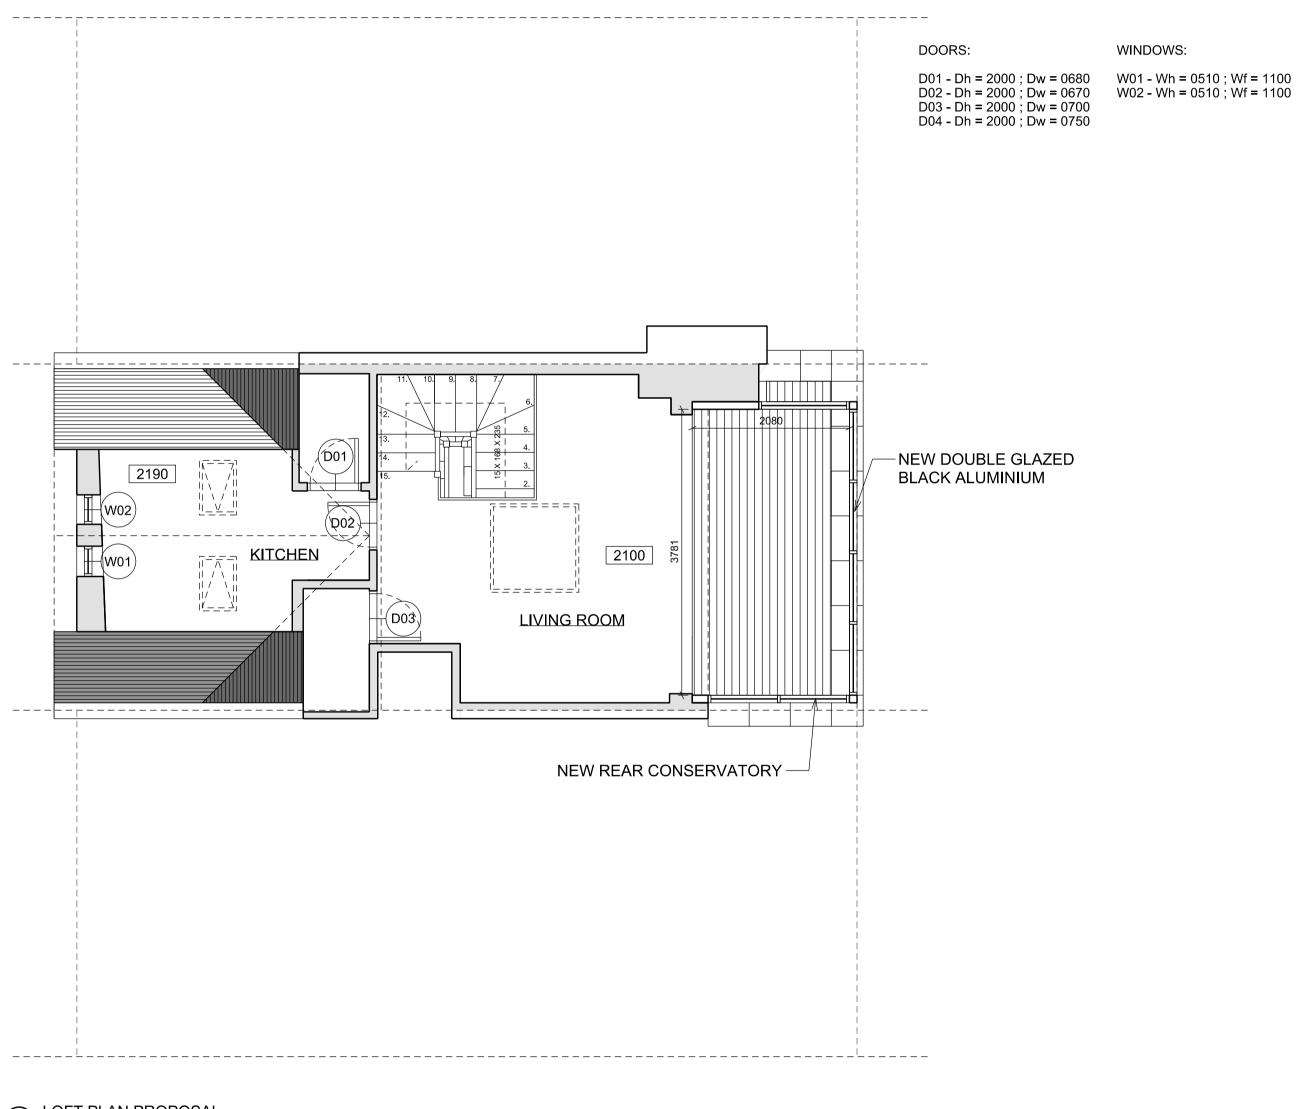

1 LOFT PLAN PROPOSAL

0 1m 5m 10m

Written dimensions to be taken in preferences to scaled dimensions. The Contractor is responsible for checking all dimensions before work starts.

All work is to be carried out to the requirements, and to the satisfaction of the Local Authority.

These drawings are for planning purposes only

Any discrepancies to be brought to the attention of 4D Planning Consultants immediately.

| Rev | Date | Description | by | chk |
|-----|------|-------------|----|-----|
|     |      |             |    |     |
|     |      |             |    |     |
|     |      |             |    |     |
|     |      |             |    |     |

Client

Andrew Jennings

Proje

Flat 3, 190 Drury Lane London WC2B 5QD

Title

Loft Plan Proposal

| Date    | November 2015 | D   |
|---------|---------------|-----|
| Scale:  | 1:100 @ A3    | В   |
| Drawing | 3 No. A-0L-01 | Rev |
|         |               |     |
|         |               |     |
|         |               |     |