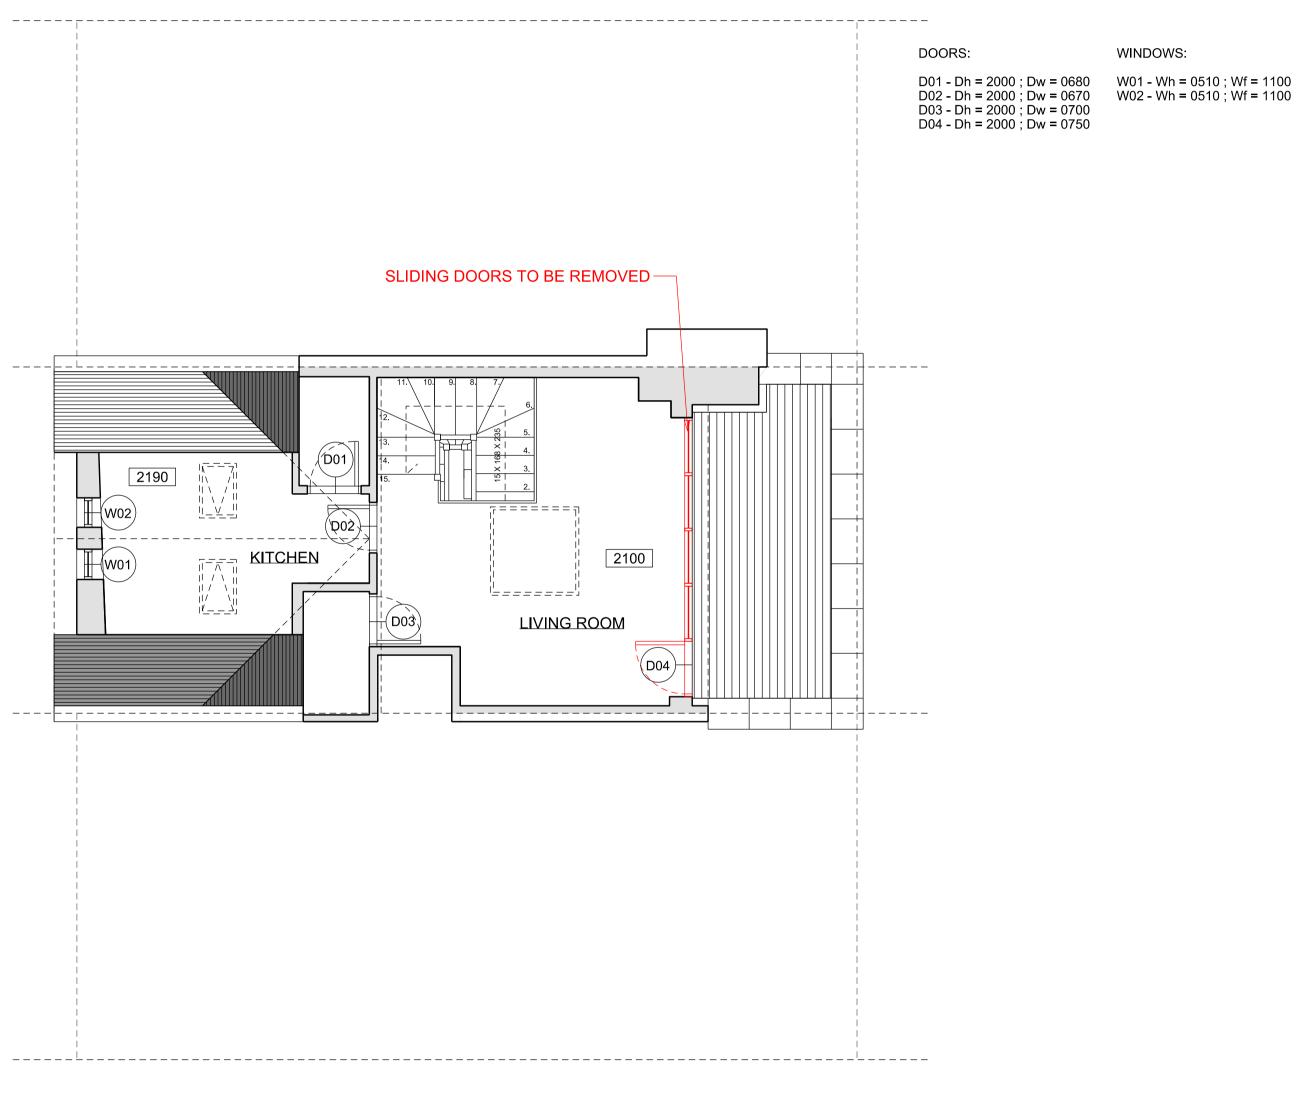

1 EXISTING THIRD FLOOR PLAN

0 1m 5m 10m

Written dimensions to be taken in preferences to scaled dimensions. The Contractor is responsible for checking all dimensions before work starts.

All work is to be carried out to the requirements, and to the satisfaction of the Local Authority.

These drawings are for planning purposes only

Any discrepancies to be brought to the attention of 4D Planning Consultants immediately.

| Rev | Date | Description | by | chk |
|-----|------|-------------|----|-----|
|     |      |             |    |     |
|     |      |             |    |     |
|     |      |             |    |     |
|     |      |             |    |     |
|     |      |             |    |     |

Client

Andrew Jennings

Proje

Flat 3, 190 Drury Lane London WC2B 5QD

Title

Existing Third Floor Plan

| Date November 2015  | D   |
|---------------------|-----|
| Scale: 1:100 @ A3   | В   |
| Drawing No. A-03-00 | Rev |
|                     |     |
|                     |     |
|                     |     |