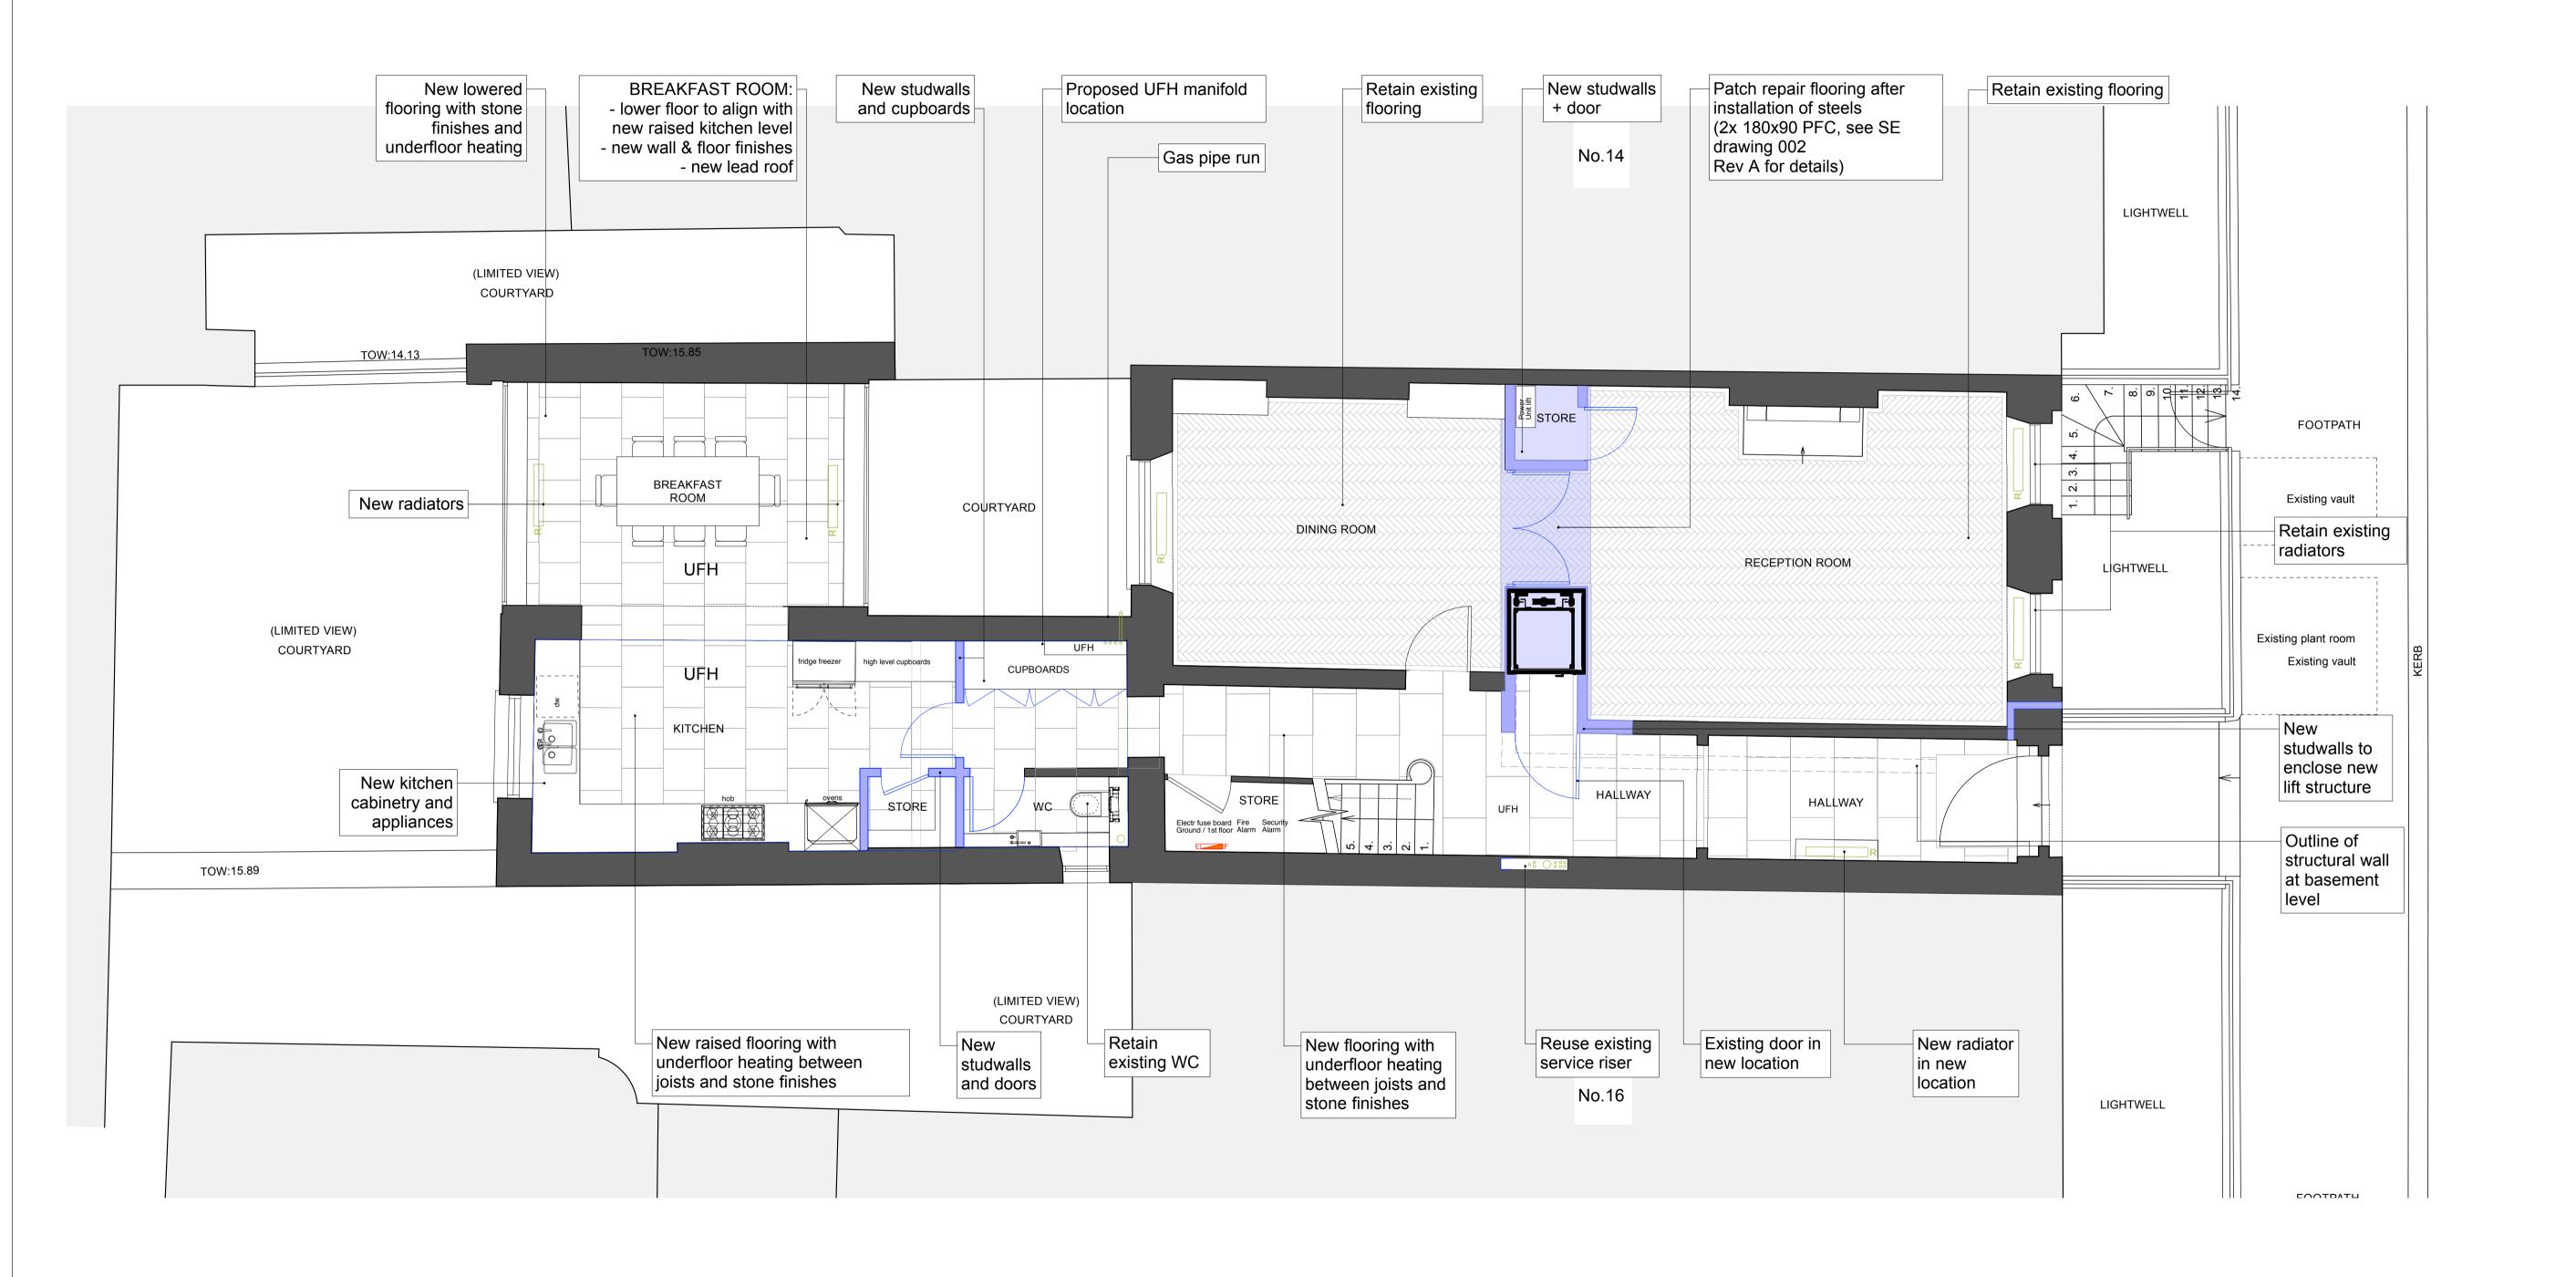

Scale 1:50@A1

PROPOSED PLANS **GROUND FLOOR** 

1:50 @ A1, 1:100 @ A3

Job No. 3505

Drawing No. **300P** 

Drawn by DC

All original ceillings, cornices, windows, doors and skirtings to be retained unless noted.