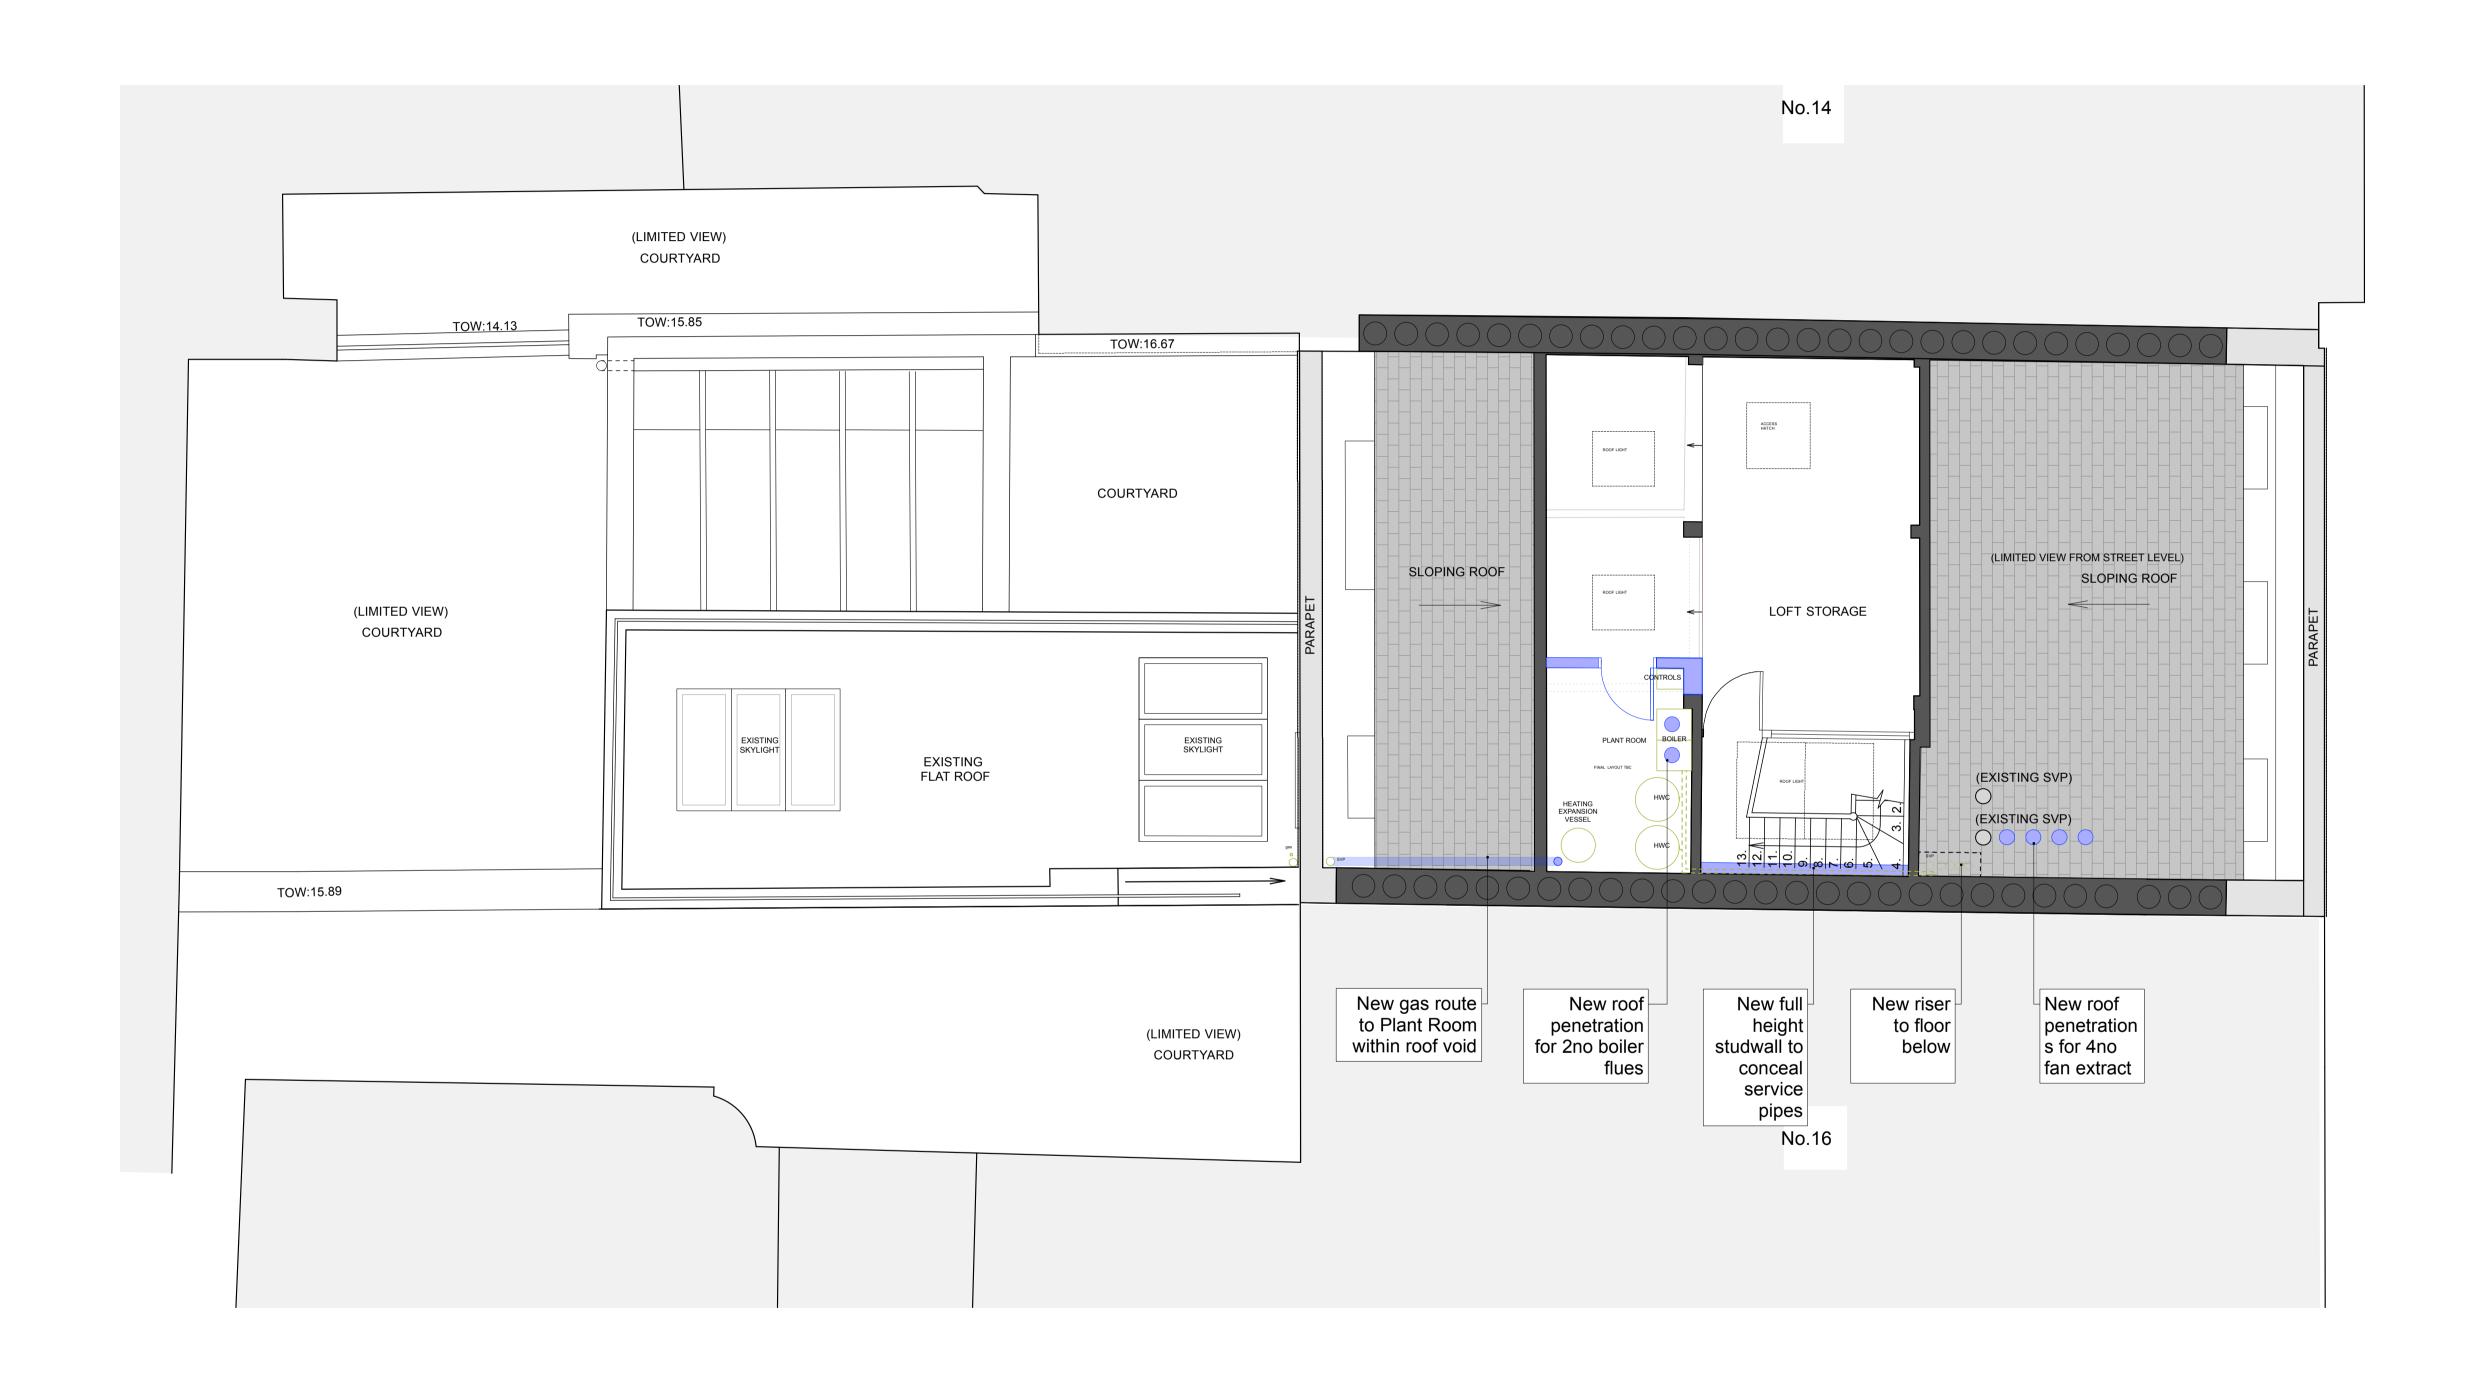

ng No. **205** 

305P

Scale 1:50@A1

0 1 2 3 4 5

Notes:
All original ceillings, cornices,
windows, doors and skirtings to be
retained unless noted.

PLANNING APPLICATION + LISTED BUILDING CONSENT

Key

Architecture & Design Services
The Courtyard - Unit 2a
44 Gloucester Avenue
London NW1 8JD
Tel. 020 7483 8360
Fax. 020 7483 8361
www.rundellassociates.com

office@rundellassociates.com

Client

PIERRE DE WECK

PIERRE DE WEC

Structural Engineer

Services Engineer

Quantity Surveyor

Project 15 FITZROY SQUARE

Drawing Title

PROPOSED PLANS ROOF PLAN

te Revision

Scale 1:50 @ A1, 1:100 @ A3

Job No. 3505

Drawing No. 306P

Drawn by DC Checked

Notes:
All original ceillings, cornices,
windows, doors and skirtings to be
retained unless noted.

0 1 2 3 4 5 10m Scale 1:50@A1