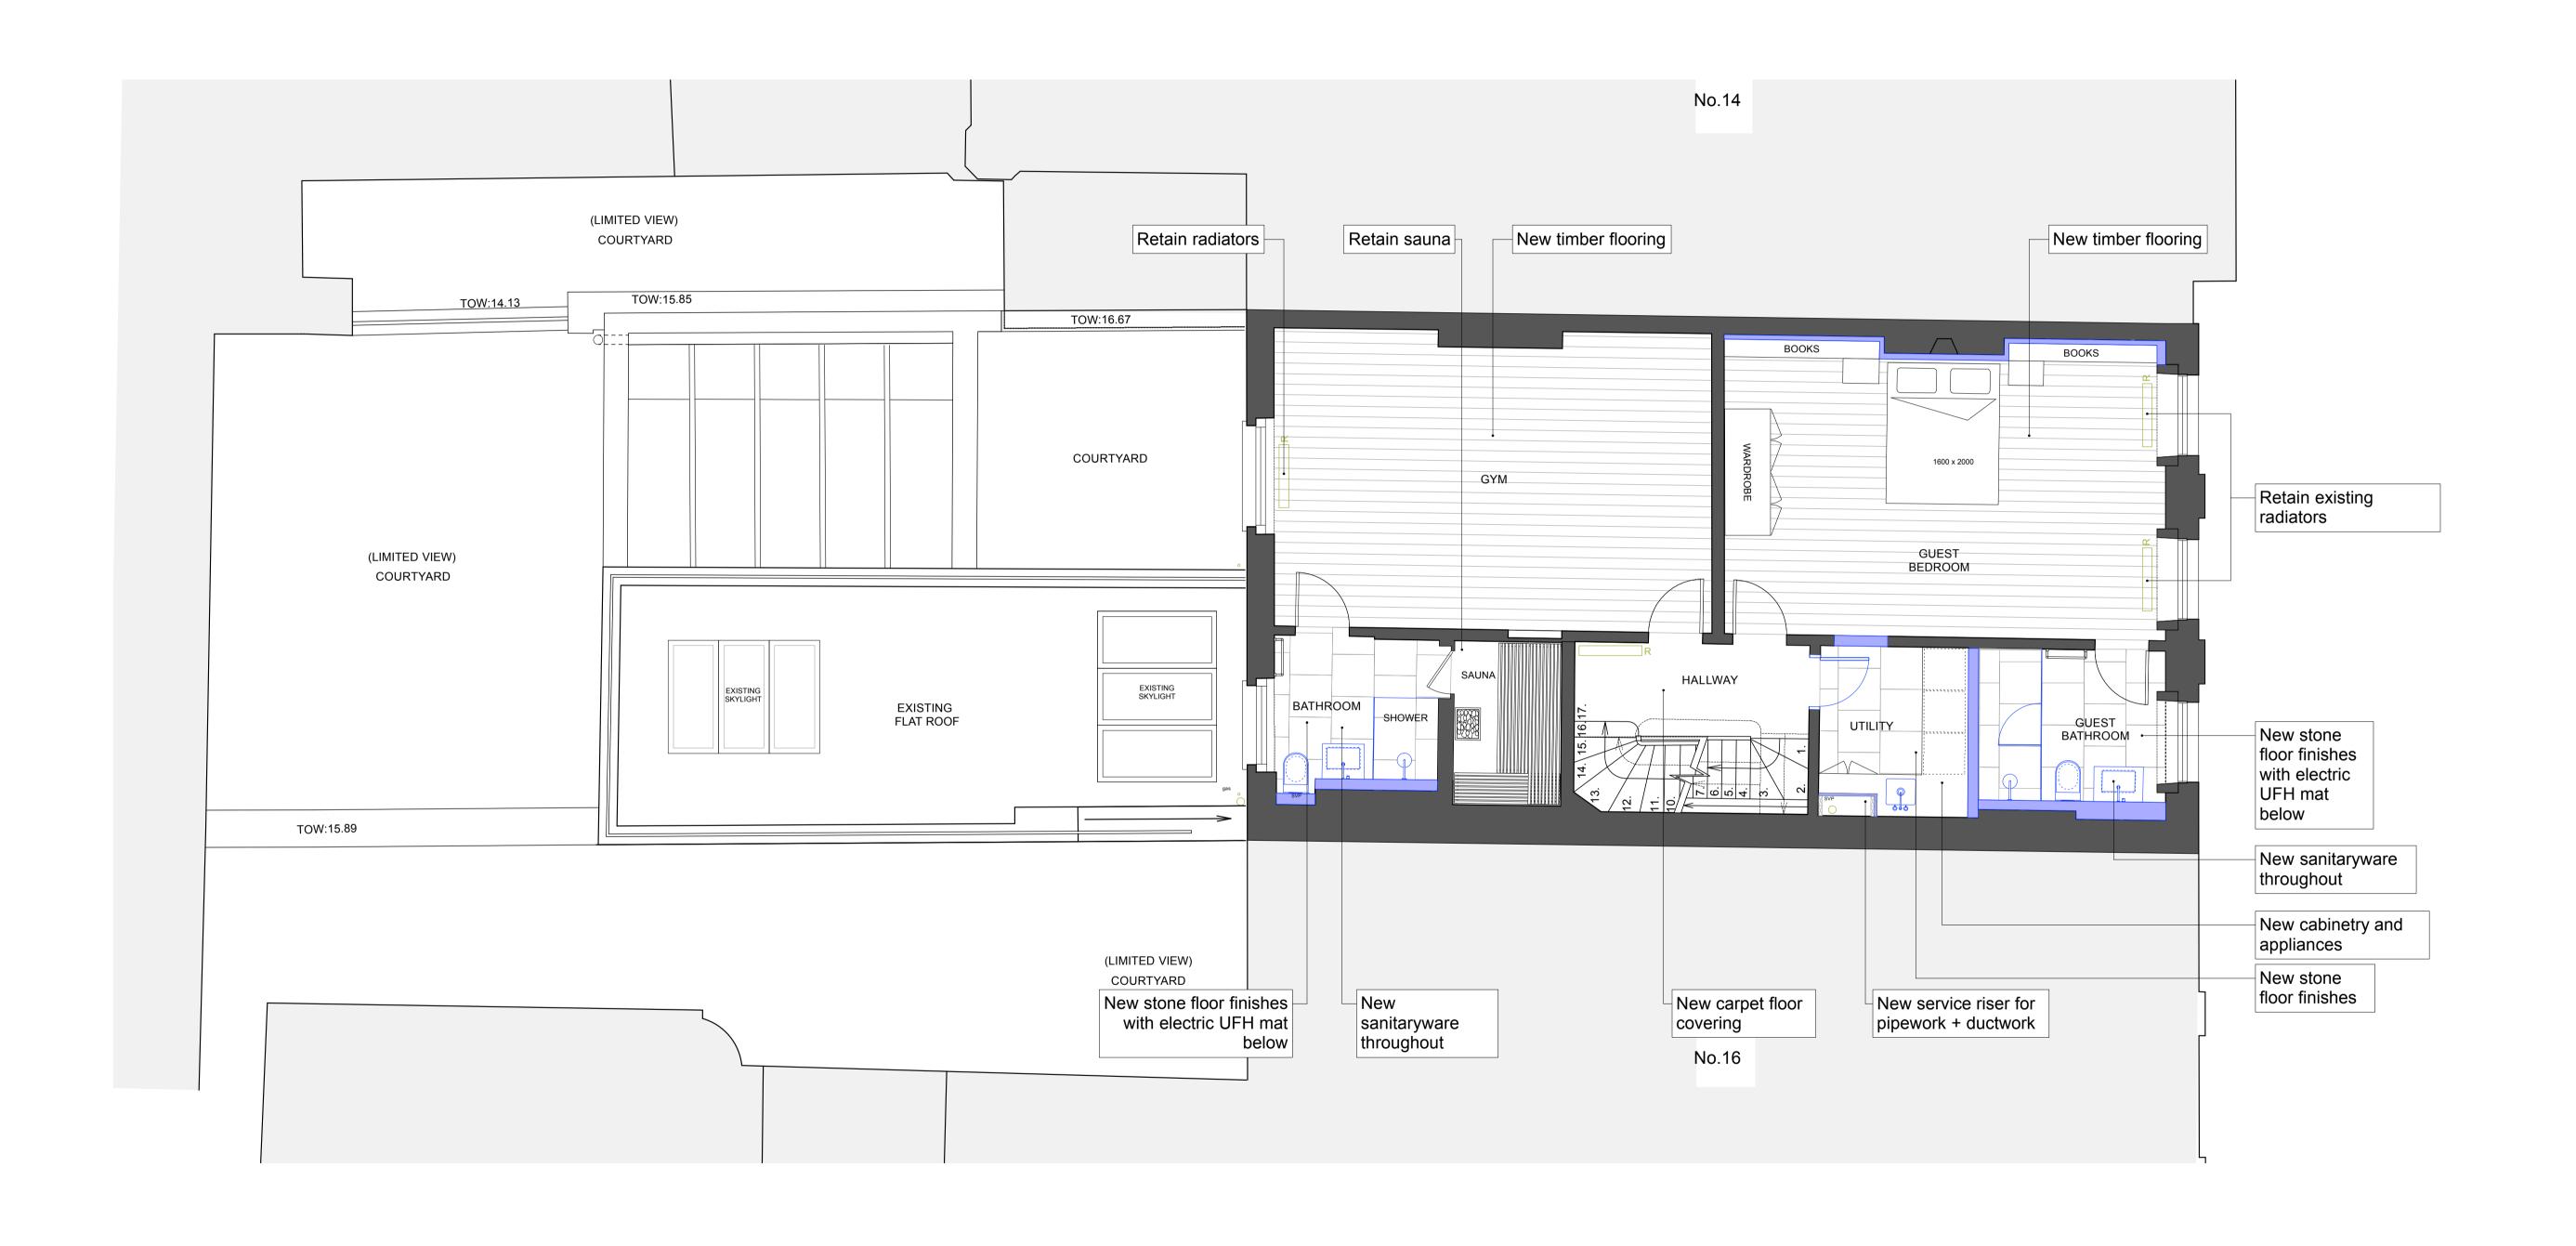

PIERRE DE WECK

Structural Engineer

Services Engineer

Quantity Surveyor

Project 15 FITZROY SQUARE

Drawing Title

|| F

10m

PROPOSED PLANS FOURTH FLOOR

Date Revision Scale 1:50 @ A1, 1:100 @ A3

Job No. 3505

Drawn by DC

Drawing No. 304P

Checked

Scale 1:50@A1

0 1 2 3 4 5

All original ceillings, cornices, windows, doors and skirtings to be retained unless noted.

PLANNING APPLICATION + LISTED BUILDING CONSENT

The Courtyard - Unit 2a
44 Gloucester Avenue
London NW1 8JD
Tel. 020 7483 8360
Fax. 020 7483 8361
www.rundellassociates.com
office@rundellassociates.com