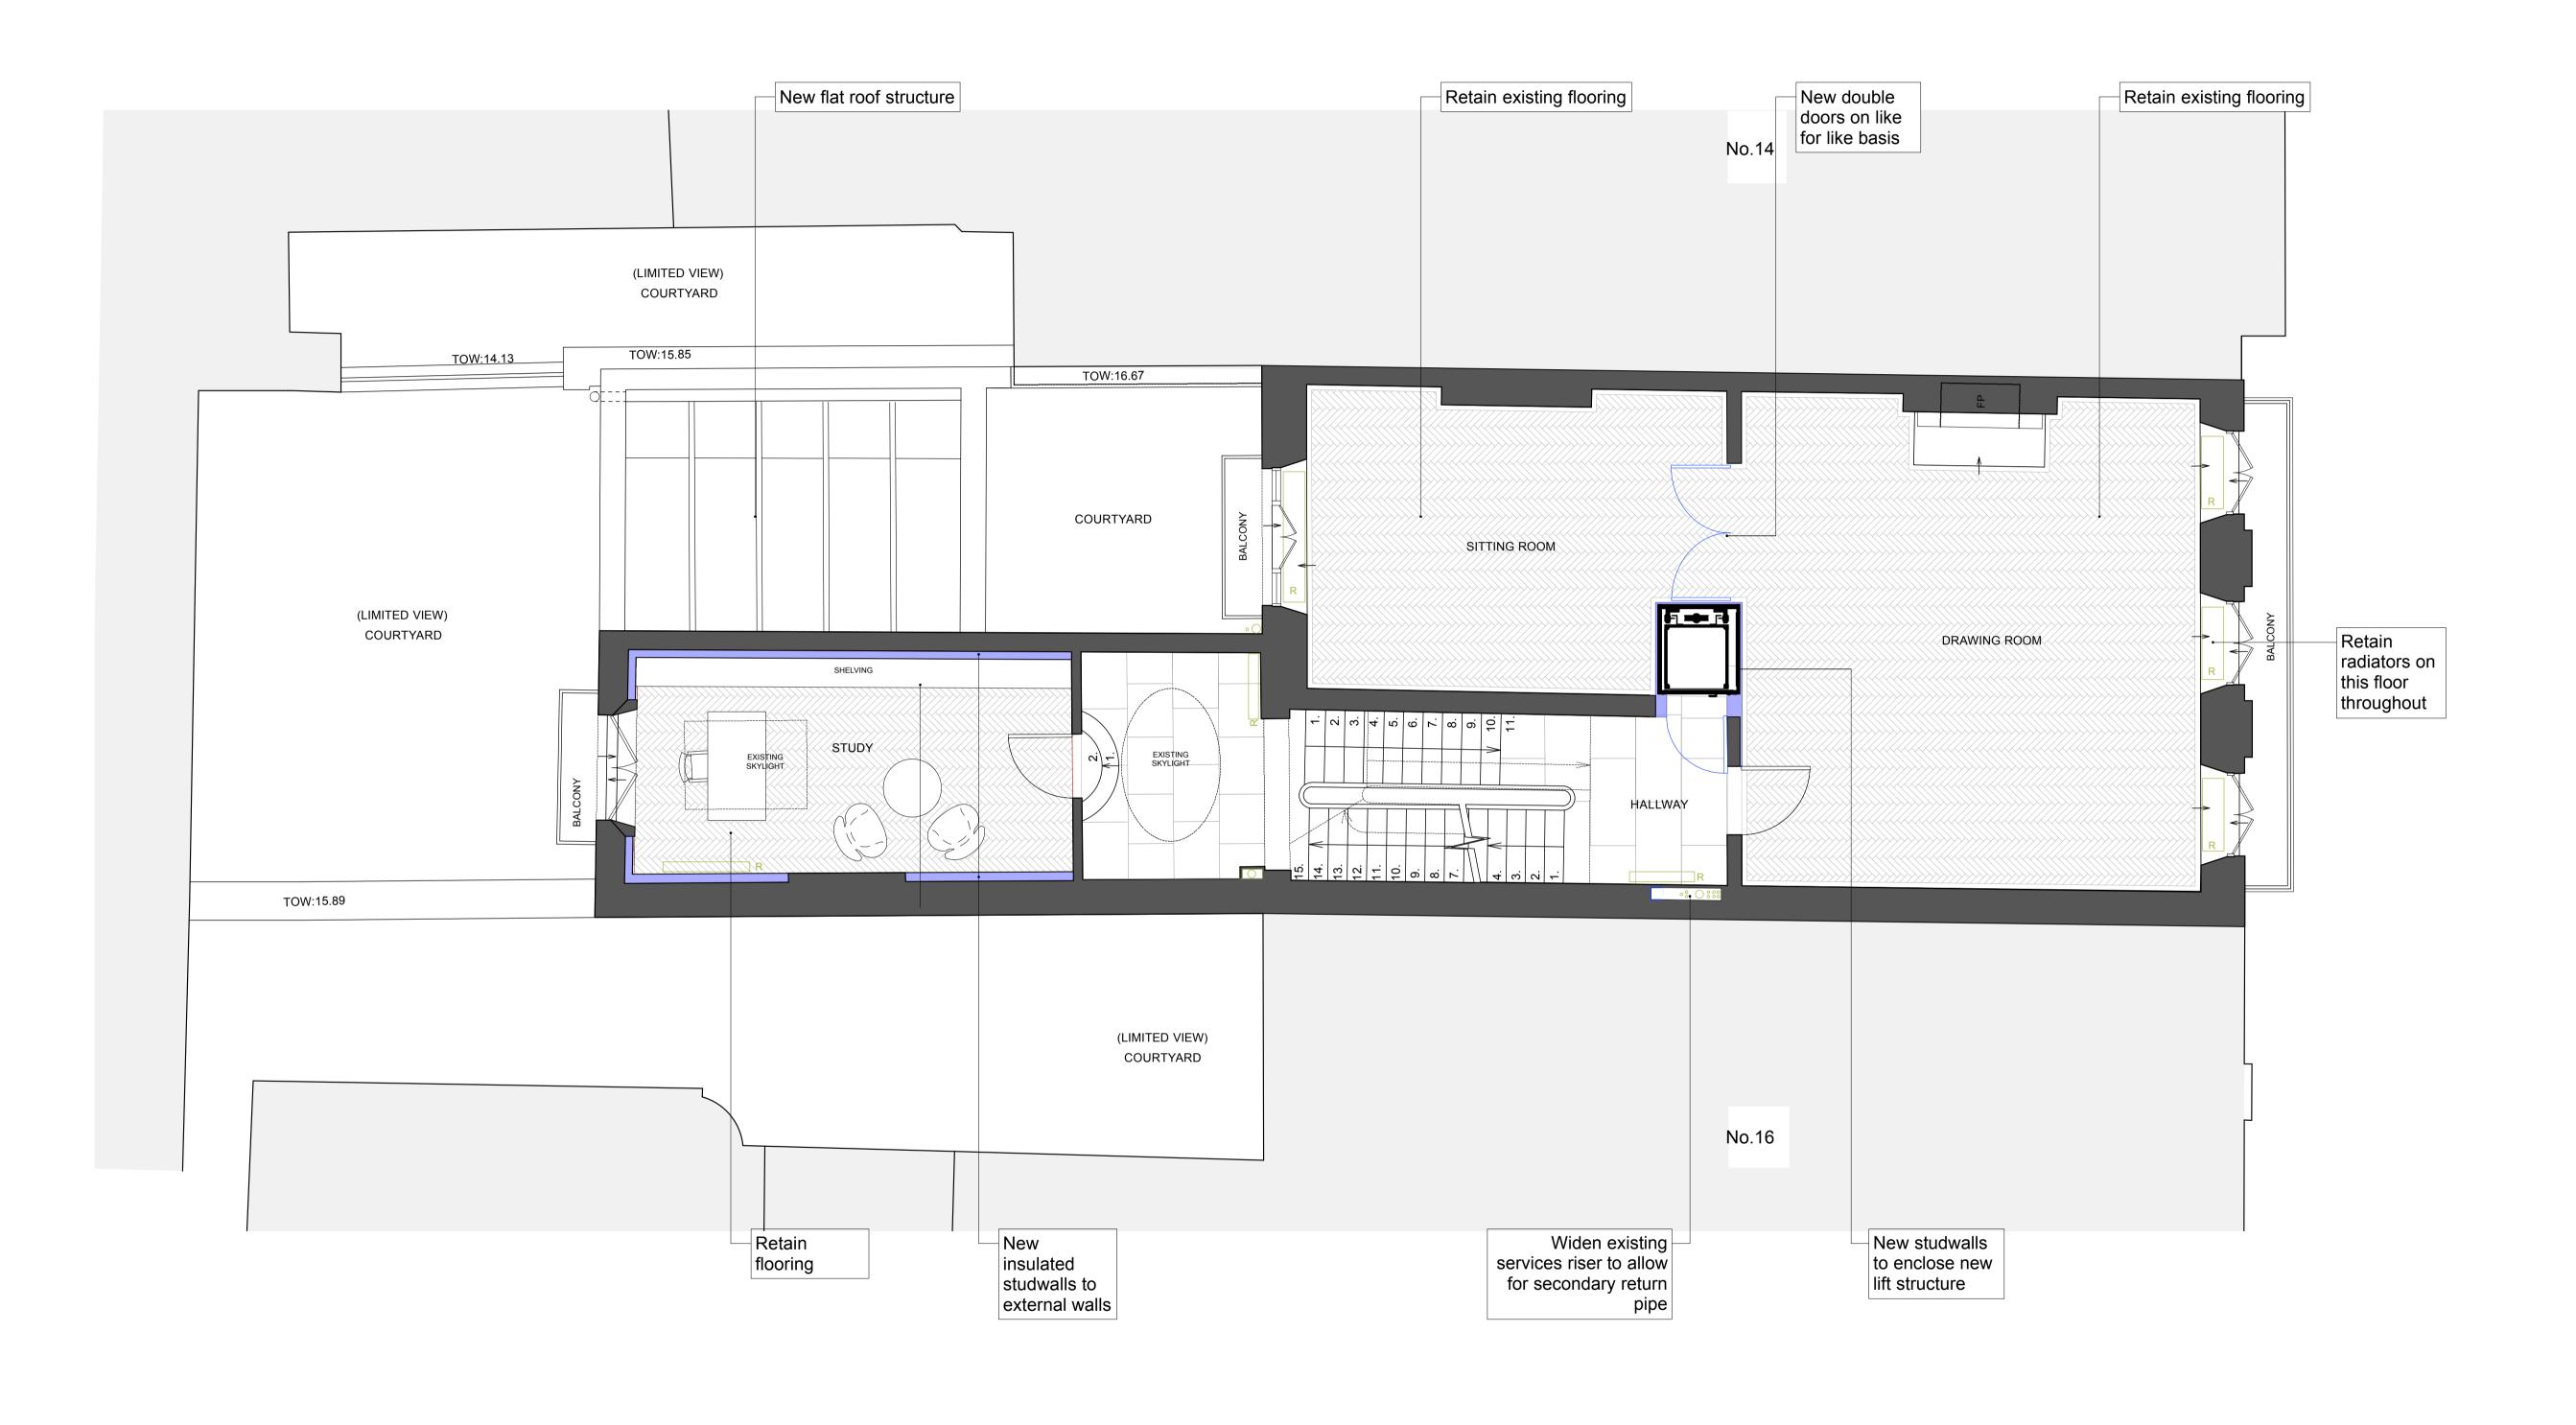

PIERRE DE WECK

Structural Engineer

Services Engineer

Quantity Surveyor

Project 15 FITZROY SQUARE

Drawing Title
PROPO

PROPOSED PLANS FIRST FLOOR

Date Revision
Scale 1:50 @ A1, 1:100 @ A3

Job No. 3505
Drawing No.

10m

0 1 2 3 4 5

Scale 1:50@A1

Drawing No.

301P

Drawn by DC

Checked

Notes:
All original ceillings, cornices,
windows, doors and skirtings to be
retained unless noted.

PLANNING APPLICATION + LISTED BUILDING CONSENT