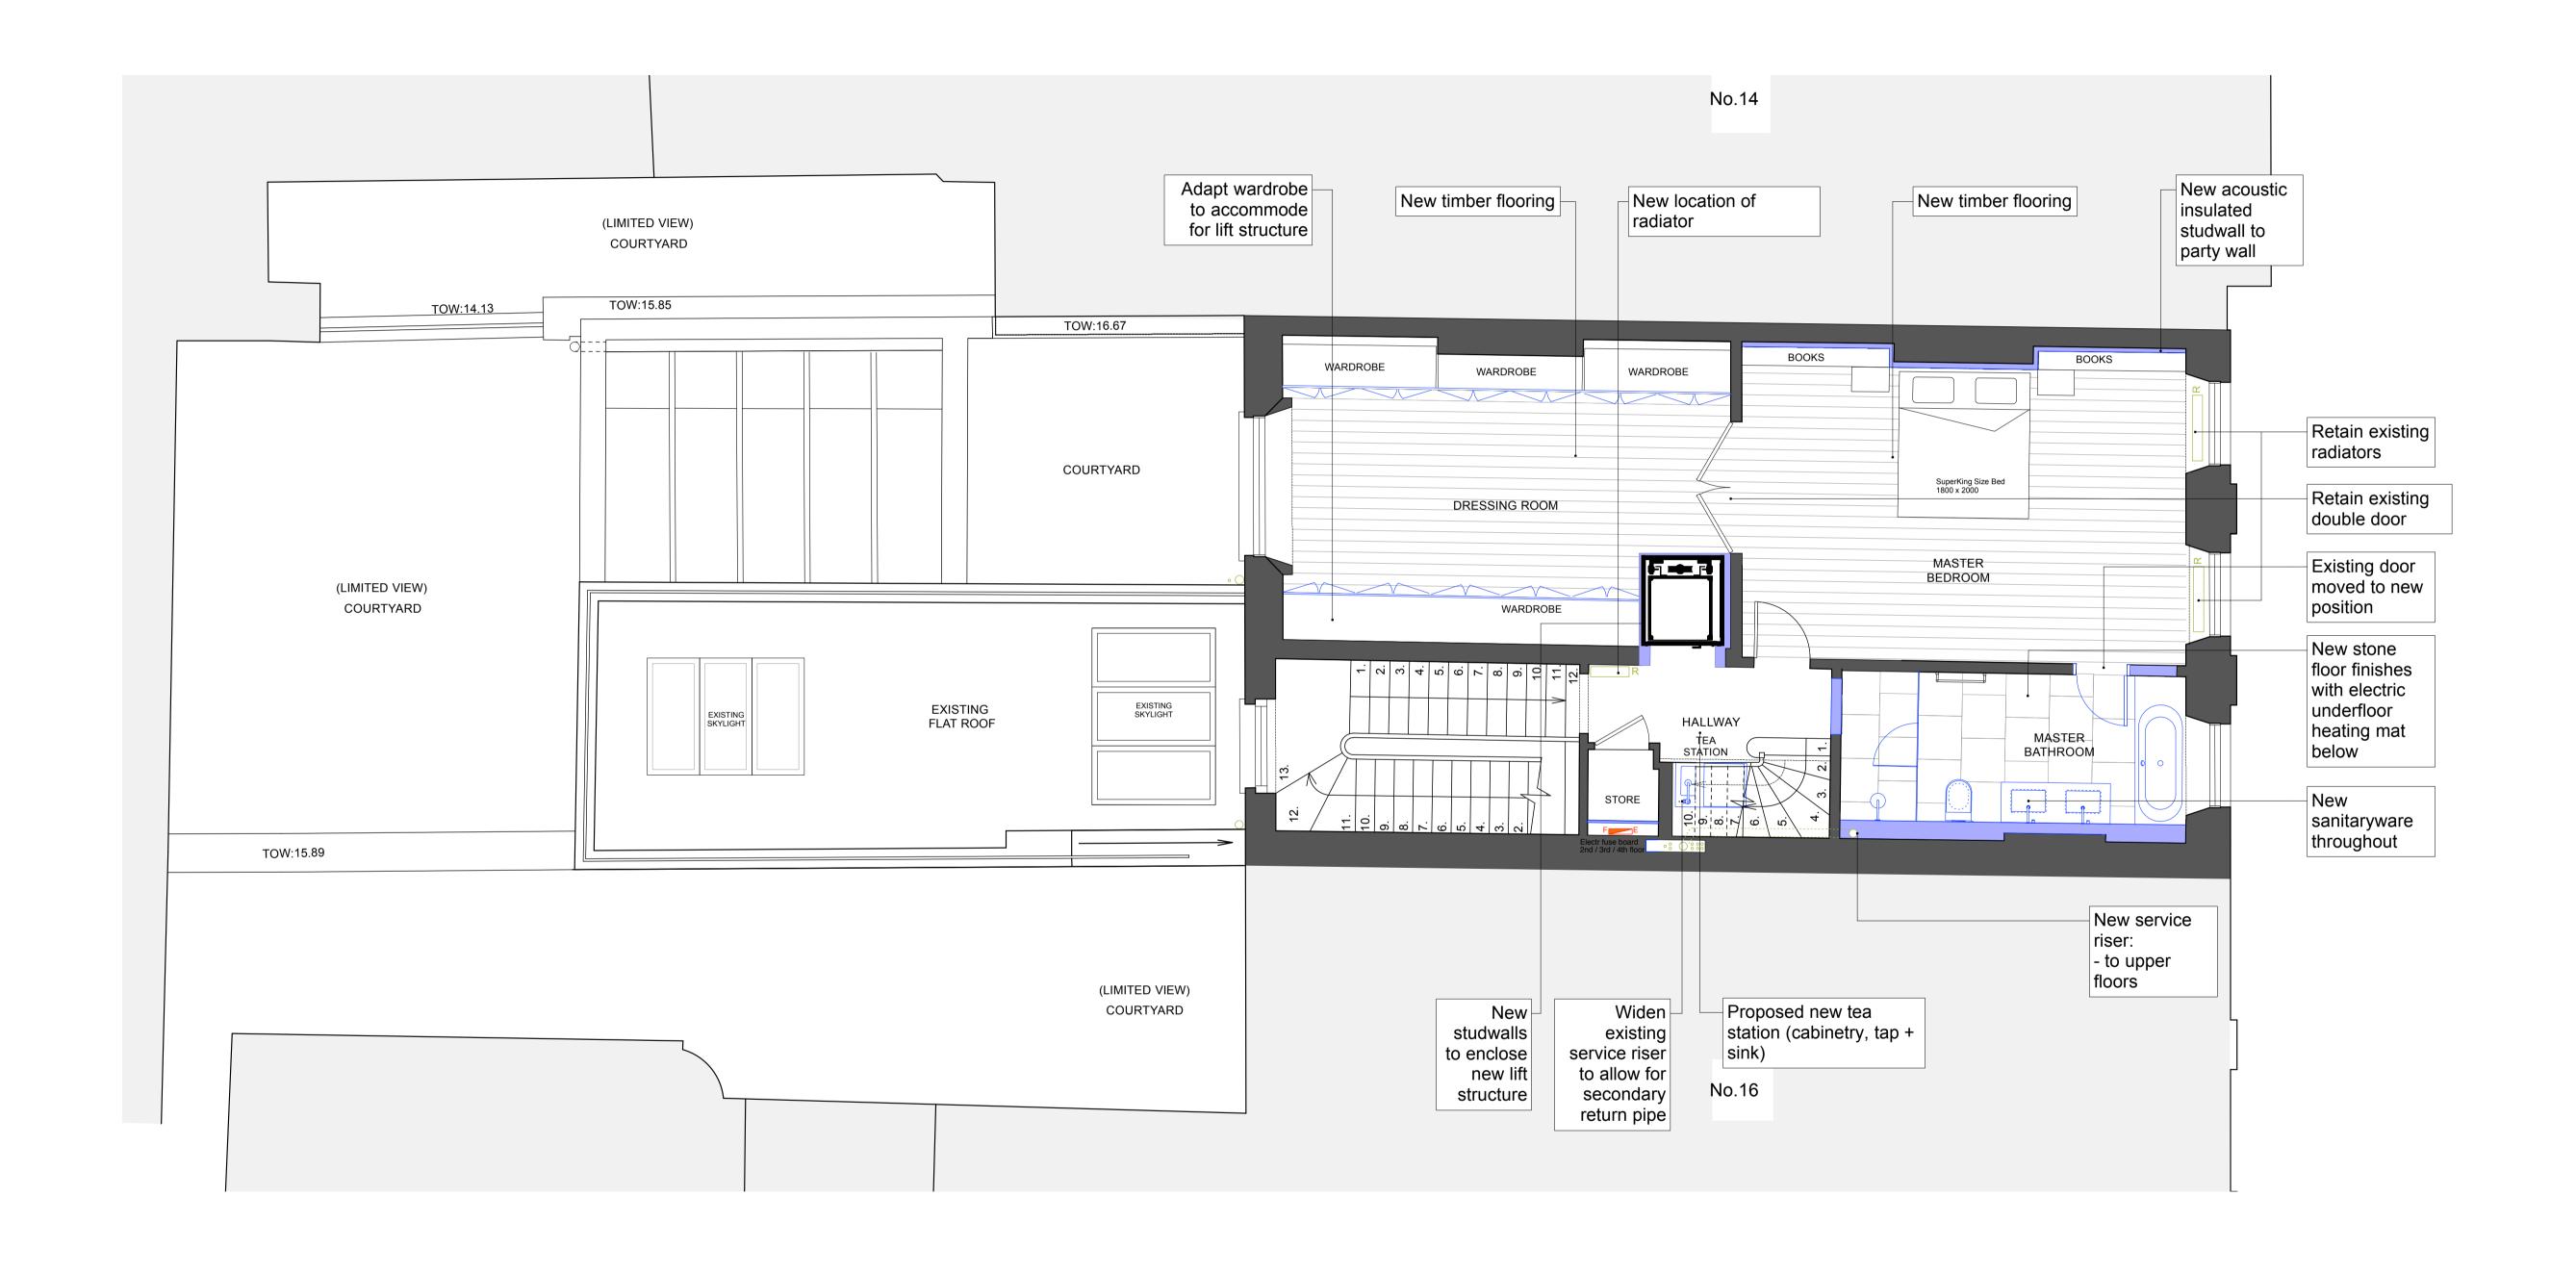

PIERRE DE WECK

Structural Engineer

Services Engineer

Quantity Surveyor

Project 15 FITZROY SQUARE Drawing Title

PROPOSED PLANS THIRD FLOOR

1:50 @ A1, 1:100 @ A3 Job No. 3505

Drawn by DC

10m

**303P** 

Scale 1:50@A1

0 1 2 3 4 5

All original ceillings, cornices, windows, doors and skirtings to be retained unless noted.

PLANNING APPLICATION + LISTED BUILDING CONSENT

The Courtyard - Unit 2a
44 Gloucester Avenue
London NW1 8JD
Tel. 020 7483 8360
Fax. 020 7483 8361
www.rundellassociates.com
office@rundellassociates.com