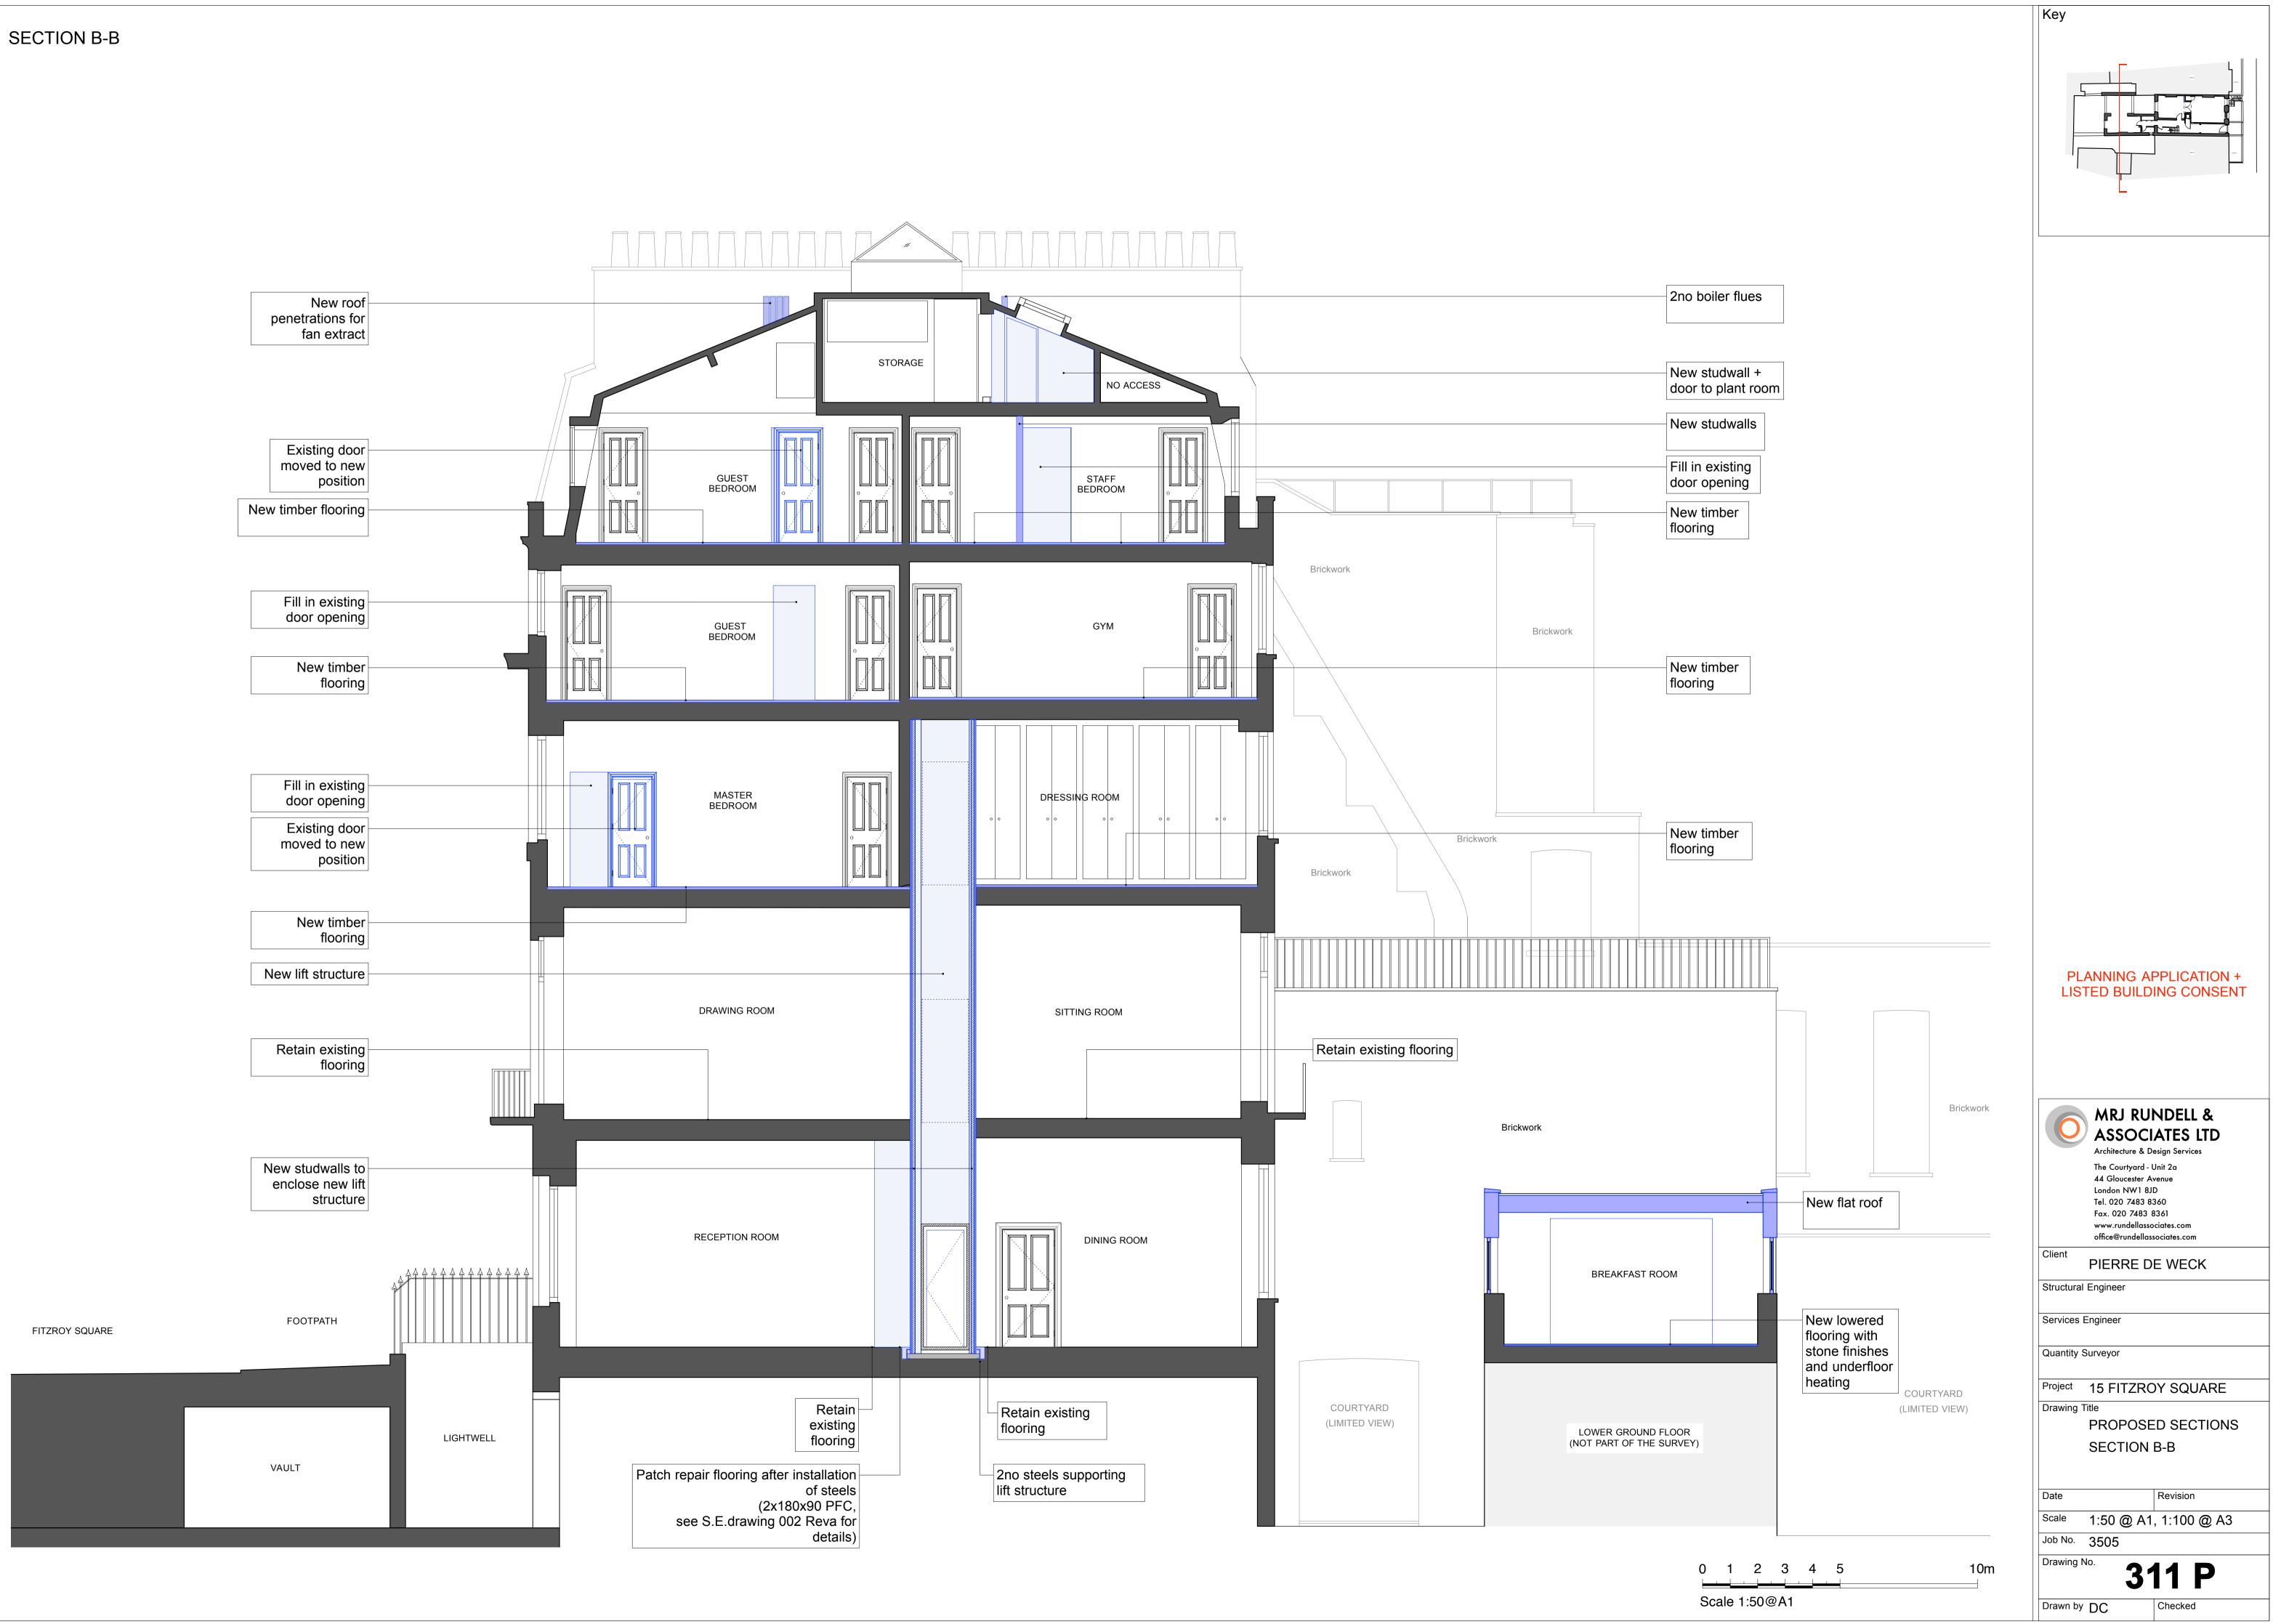

SECTION C-C

SECTION D-D

Fifth floor

Fourth floor

Third floor

Second floor

First floor

\_\_\_\_\_

Ground floor

| 1 | 1 | 2 | 2 | 3 | 3 | Z | 1 | 5 | 5 |
|---|---|---|---|---|---|---|---|---|---|
|   |   |   |   |   |   |   |   |   |   |
|   |   |   |   |   |   |   |   |   |   |

10m