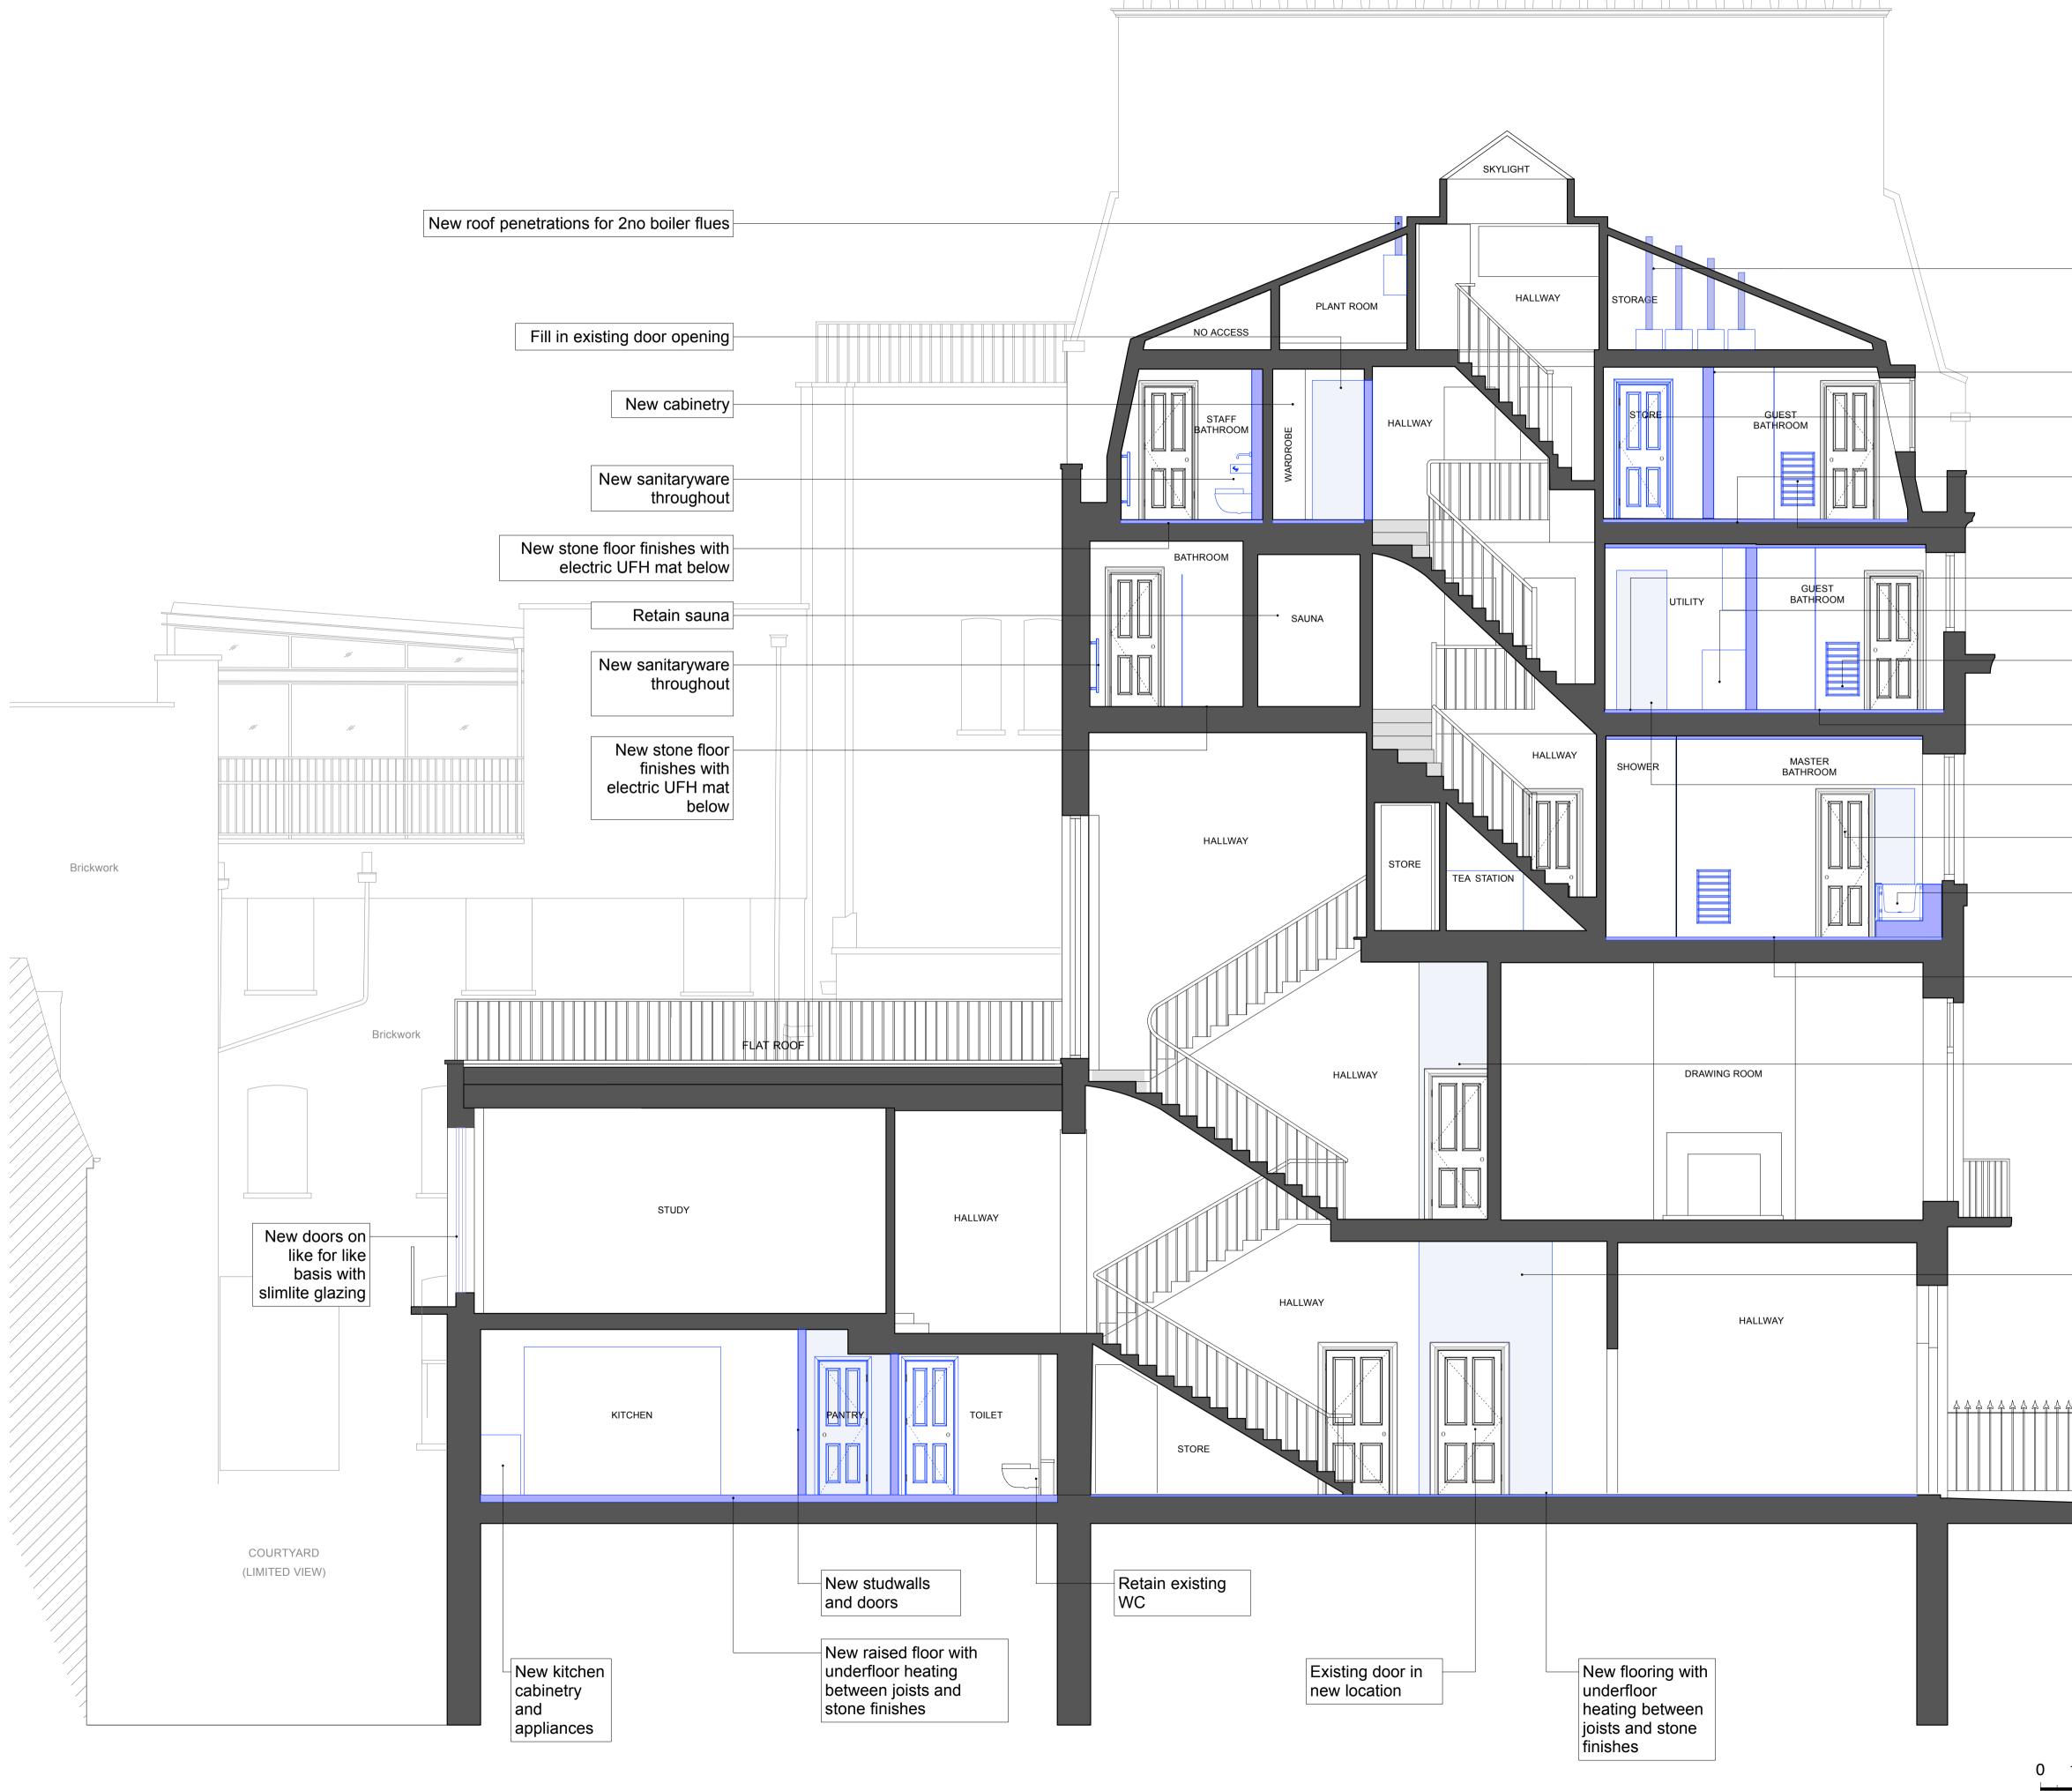

|                                                                                                                             | Кеу                                                                                                                                                                                                                           |  |  |  |  |
|-----------------------------------------------------------------------------------------------------------------------------|-------------------------------------------------------------------------------------------------------------------------------------------------------------------------------------------------------------------------------|--|--|--|--|
|                                                                                                                             |                                                                                                                                                                                                                               |  |  |  |  |
|                                                                                                                             |                                                                                                                                                                                                                               |  |  |  |  |
| New roof<br>penetrations for fan<br>extract                                                                                 |                                                                                                                                                                                                                               |  |  |  |  |
| New studwall                                                                                                                |                                                                                                                                                                                                                               |  |  |  |  |
| Existing door to be moved to new location                                                                                   |                                                                                                                                                                                                                               |  |  |  |  |
| New stone floor finishes with electric underfloor heating mat                                                               |                                                                                                                                                                                                                               |  |  |  |  |
| New sanitaryware<br>throughout                                                                                              |                                                                                                                                                                                                                               |  |  |  |  |
| New stone floor finishes                                                                                                    |                                                                                                                                                                                                                               |  |  |  |  |
| New cabinetry and appliances                                                                                                |                                                                                                                                                                                                                               |  |  |  |  |
| New sanitaryware<br>throughout                                                                                              |                                                                                                                                                                                                                               |  |  |  |  |
| New stone floor finishes with electric underfloor heating mat                                                               |                                                                                                                                                                                                                               |  |  |  |  |
| Fill in existing door opening                                                                                               |                                                                                                                                                                                                                               |  |  |  |  |
| Existing door moved to new position                                                                                         |                                                                                                                                                                                                                               |  |  |  |  |
| New sanitaryware<br>throughout                                                                                              |                                                                                                                                                                                                                               |  |  |  |  |
| New stone floor<br>finishes with electric<br>underfloor heating<br>mat<br>New studwalls to<br>enclose new lift<br>structure | PLANNING APPLICATION +<br>LISTED BUILDING CONSENT                                                                                                                                                                             |  |  |  |  |
| Structure                                                                                                                   |                                                                                                                                                                                                                               |  |  |  |  |
| New studwalls to<br>enclose new lift<br>structure                                                                           | MRJ RUNDELL &<br>Architecture & Design Services<br>The Courtyard - Unit 2a<br>44 Gloucester Avenue<br>London NW1 8JD<br>Tel. 020 7483 8360<br>Fax. 020 7483 8361<br>www.rundellassociates.com<br>office@rundellassociates.com |  |  |  |  |
|                                                                                                                             | Client PIERRE DE WECK                                                                                                                                                                                                         |  |  |  |  |
| FOOTPATH                                                                                                                    | Structural Engineer Services Engineer                                                                                                                                                                                         |  |  |  |  |
|                                                                                                                             | Quantity Surveyor         Project       15 FITZROY SQUARE         Drawing Title         PROPOSED SECTIONS         SECTION A-A                                                                                                 |  |  |  |  |
|                                                                                                                             | Date Revision<br>Scale 1.50 @ A1 1.100 @ A3                                                                                                                                                                                   |  |  |  |  |
| 1 2 3 4 5 10m                                                                                                               | Scale         1:50 @ A1, 1:100 @ A3           Job No.         3505           Drawing No. <b>310 P</b>                                                                                                                         |  |  |  |  |
| e 1:50@A1                                                                                                                   | Drawn by DC Checked                                                                                                                                                                                                           |  |  |  |  |