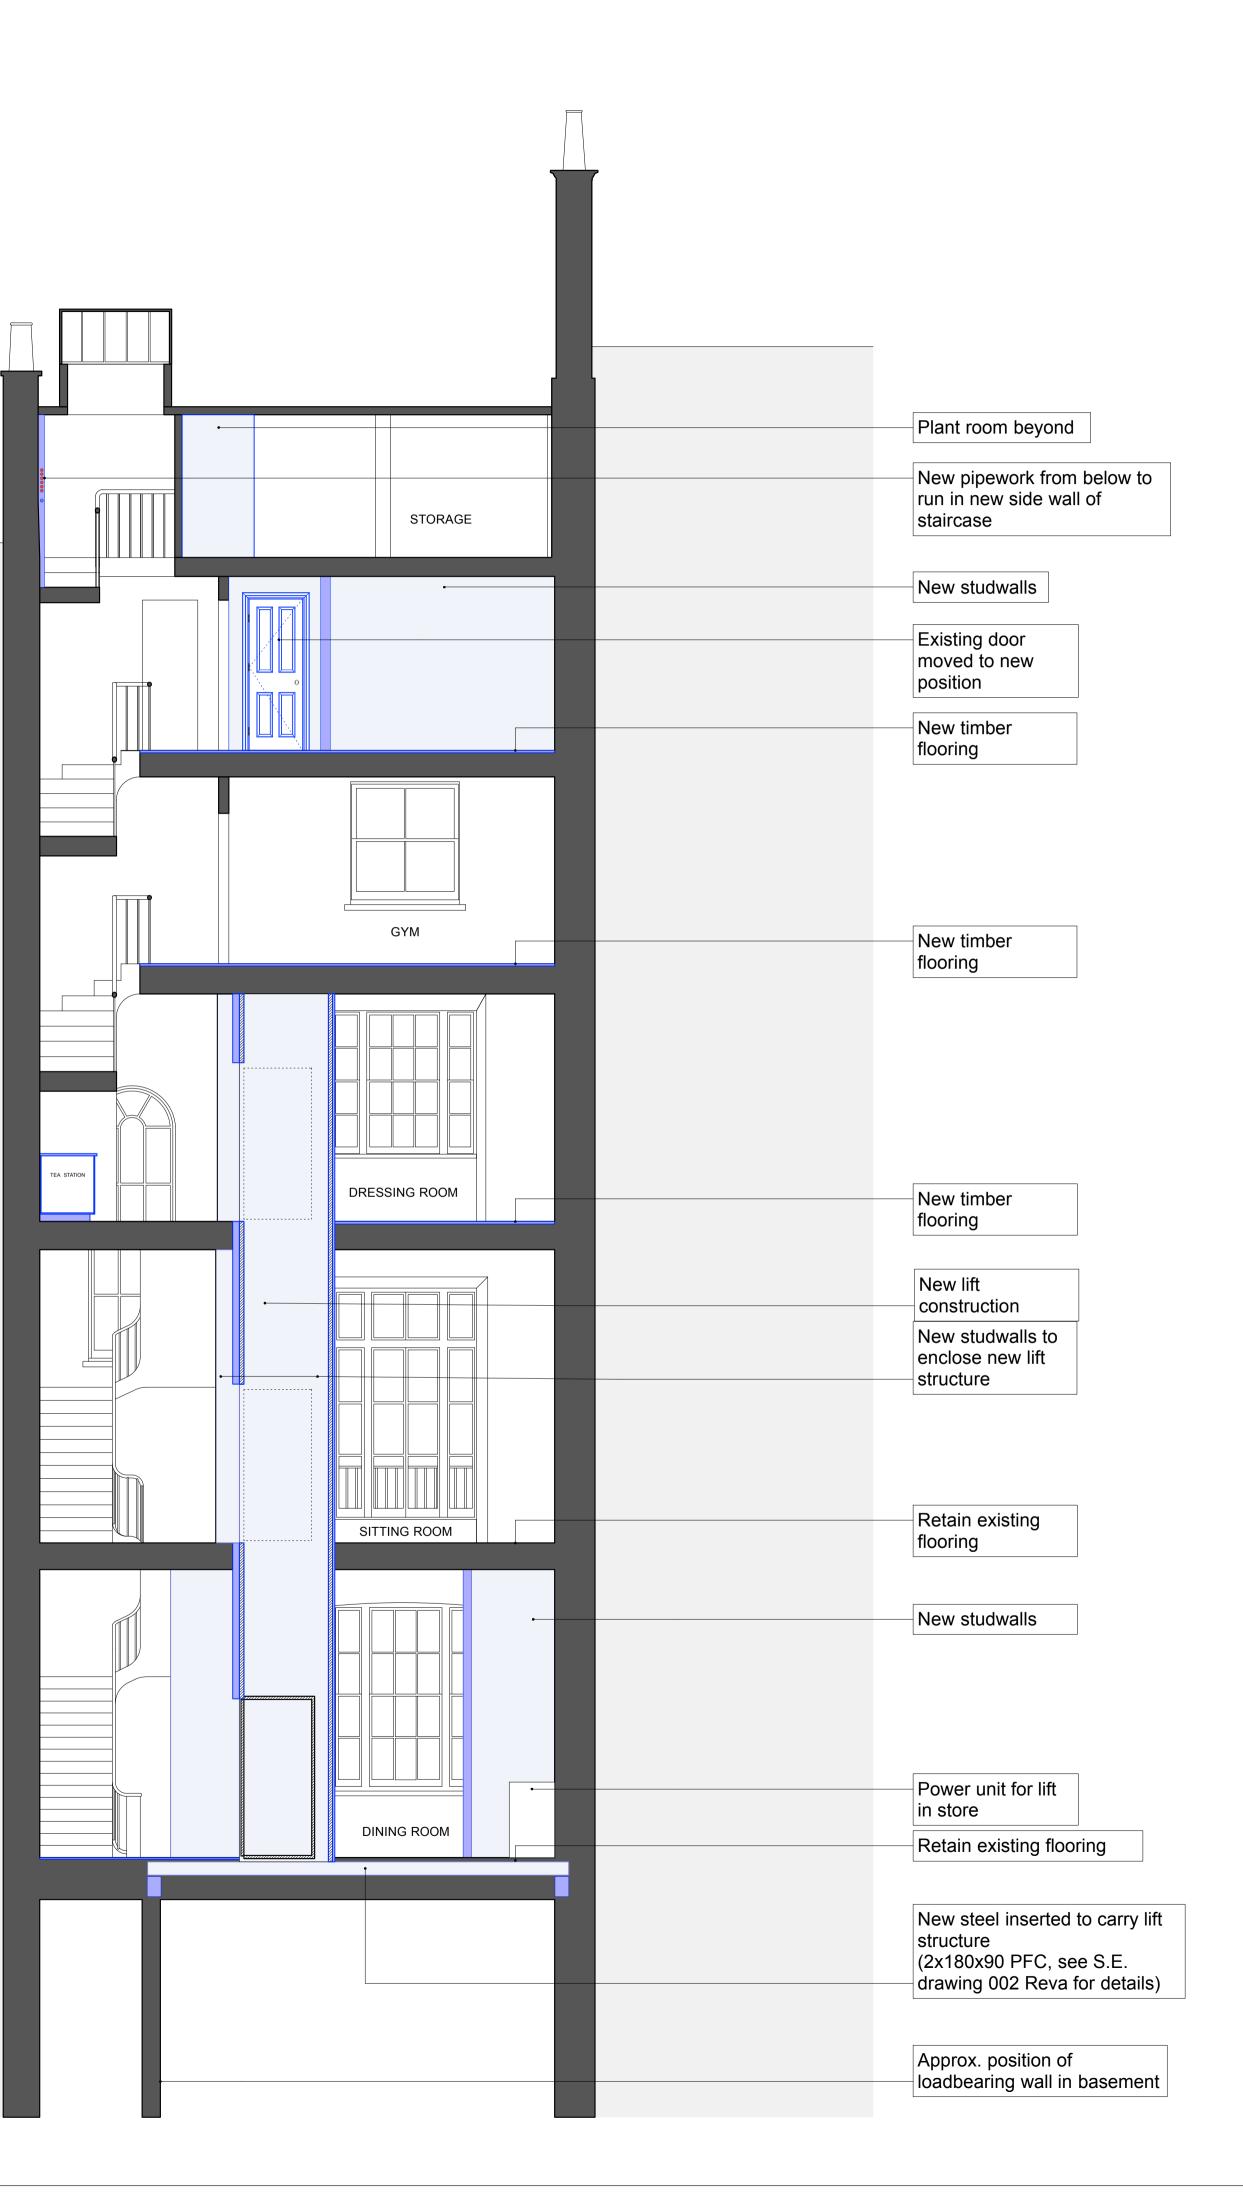

SECTION C-C

SECTION D-D

Fifth floor

Fourth floor

Third floor

Second floor

First floor

\_\_\_\_\_

Ground floor

| 1 | 1 | 2 | 2 | 3 | 3 | Z | 1 | 5 | 5 |
|---|---|---|---|---|---|---|---|---|---|
|   |   |   |   |   |   |   |   |   |   |
|   |   |   |   |   |   |   |   |   |   |

10m