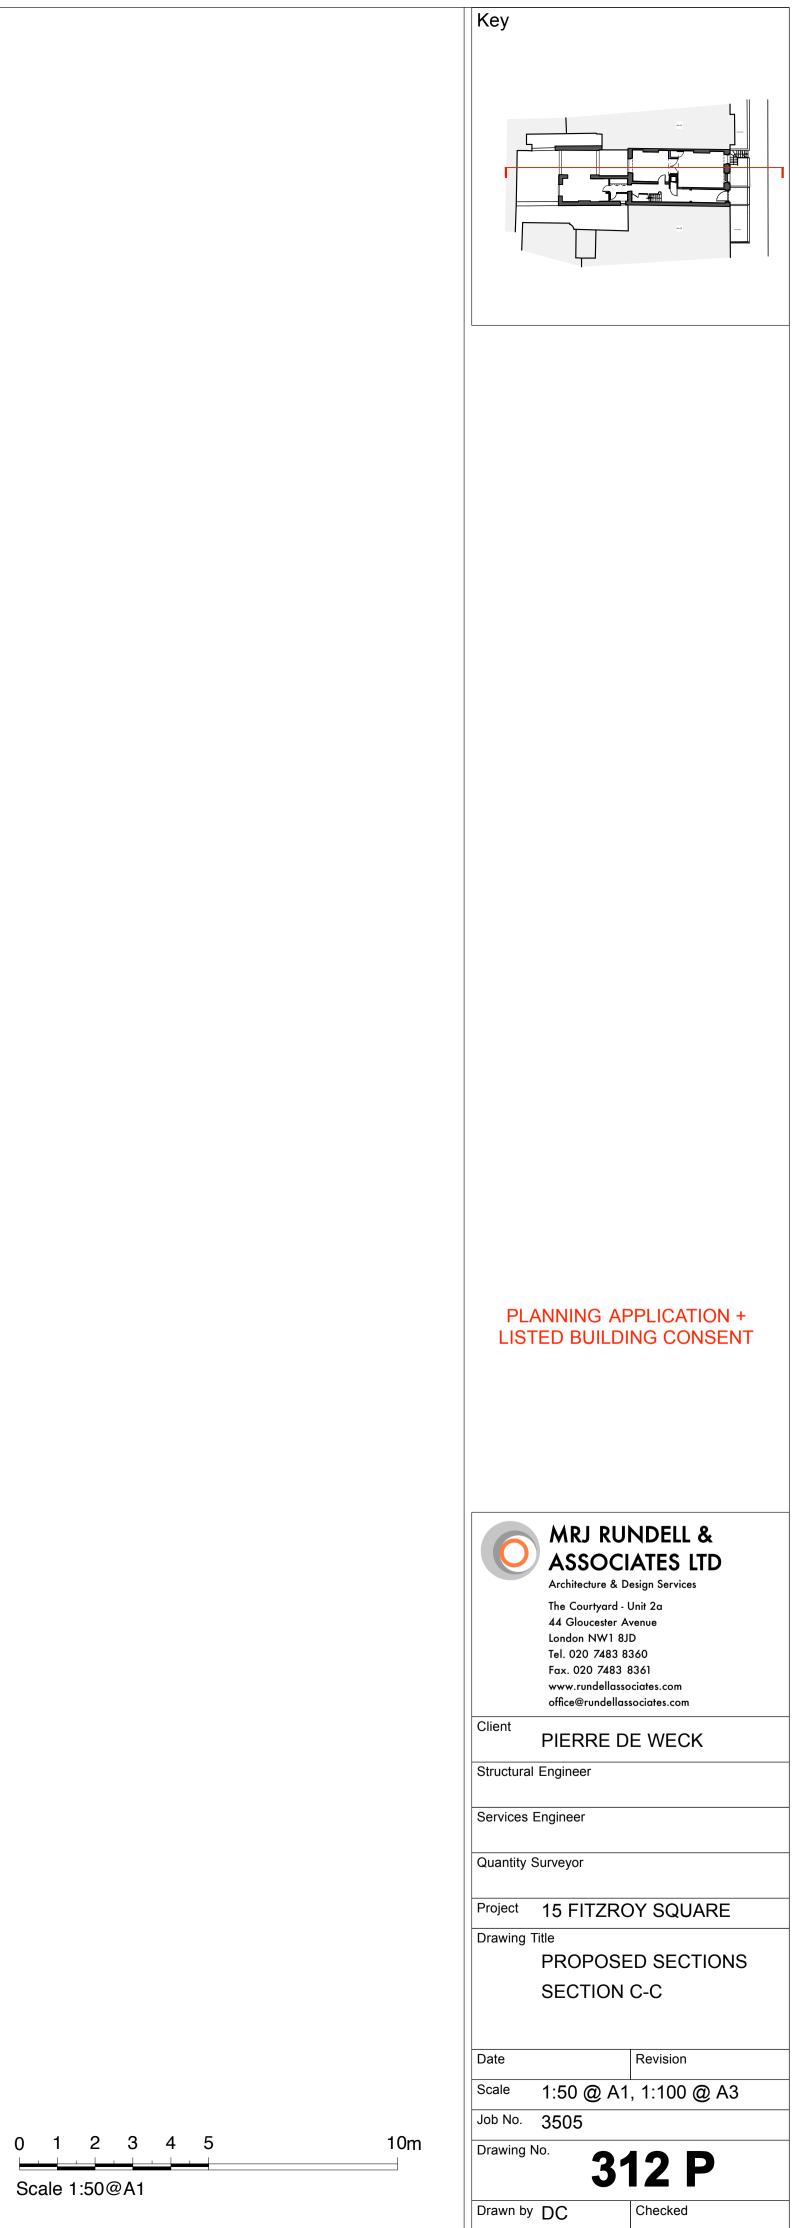

SECTION C-C

SECTION D-D

Fifth floor

Fourth floor

Third floor

Second floor

First floor

\_\_\_\_\_

Ground floor

| 1 | 1 | 2 | 2 | 3 | 3 | Z | 1 | 5 | 5 |
|---|---|---|---|---|---|---|---|---|---|
|   |   |   |   |   |   |   |   |   |   |
|   |   |   |   |   |   |   |   |   |   |

10m