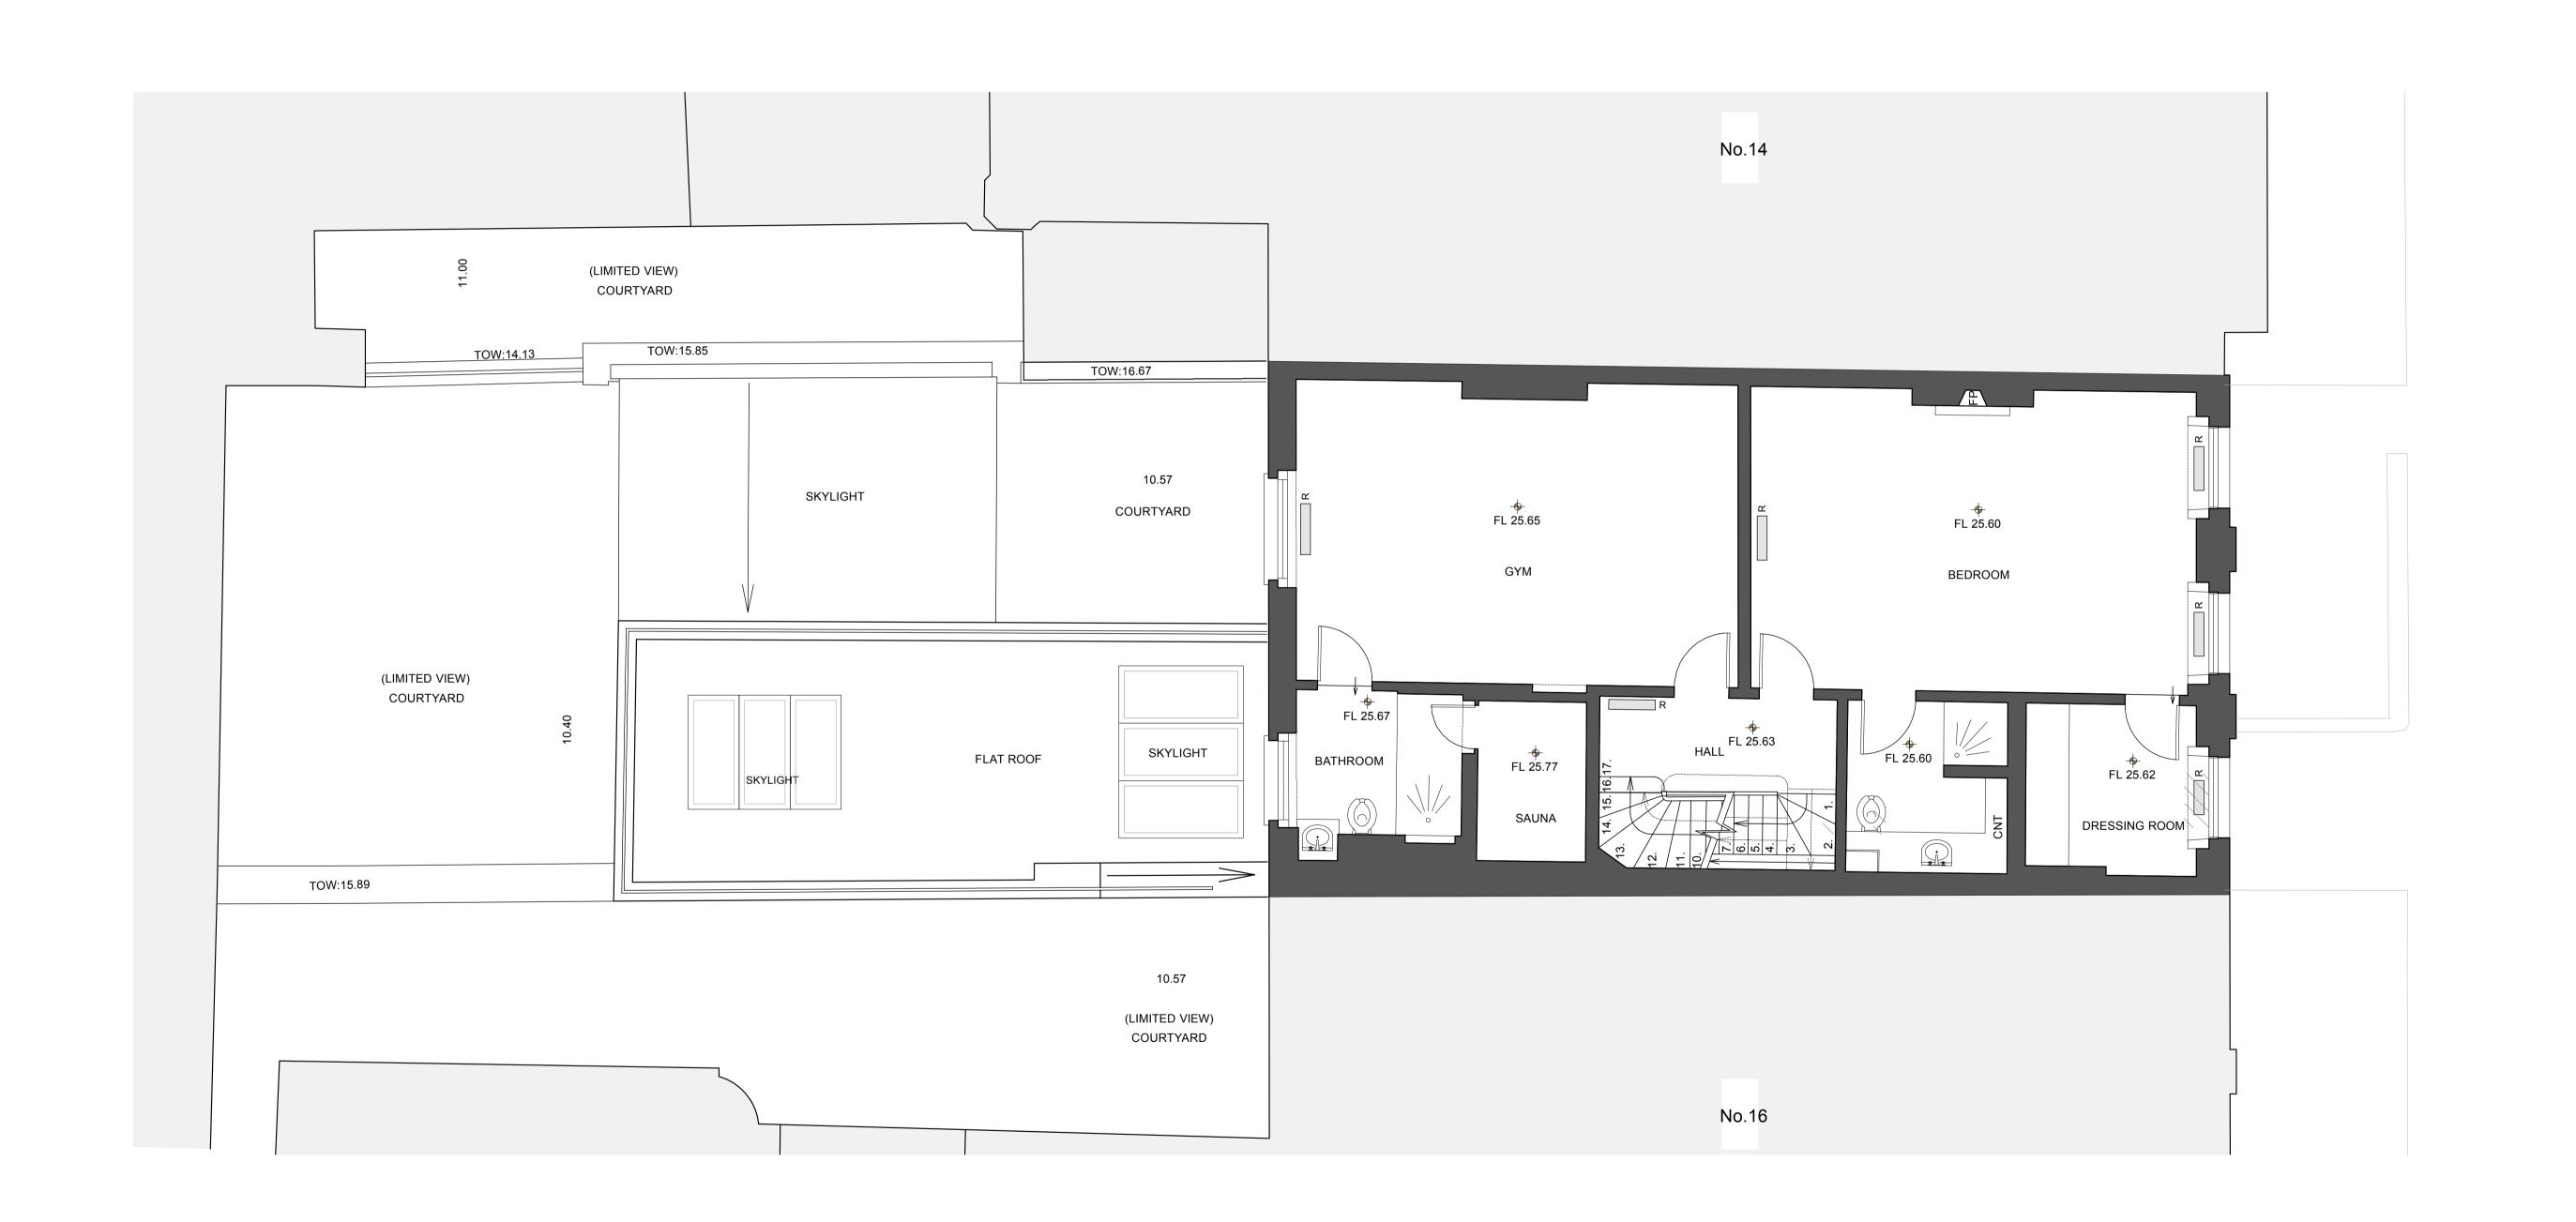

PIERRE DE WECK

Structural Engineer

Services Engineer

Quantity Surveyor

Project 15 FITZROY SQUARE

Drawing Title

10m

0 1 2 3 4 5

Scale 1:50@A1

**EXISTING PLANS** FIFTH FLOOR

Revision Scale 1:50 @ A1, 1:100 @ A3

Job No. 3505

Drawing No. 105 P

Checked Drawn by DC

ASSOCIATES LTD Architecture & Design Services

The Courtyard - Unit 2a 44 Gloucester Avenue London NW1 8JD Tel. 020 7483 8360 Fax. 020 7483 8361 www.rundellassociates.com office@rundellassociates.com