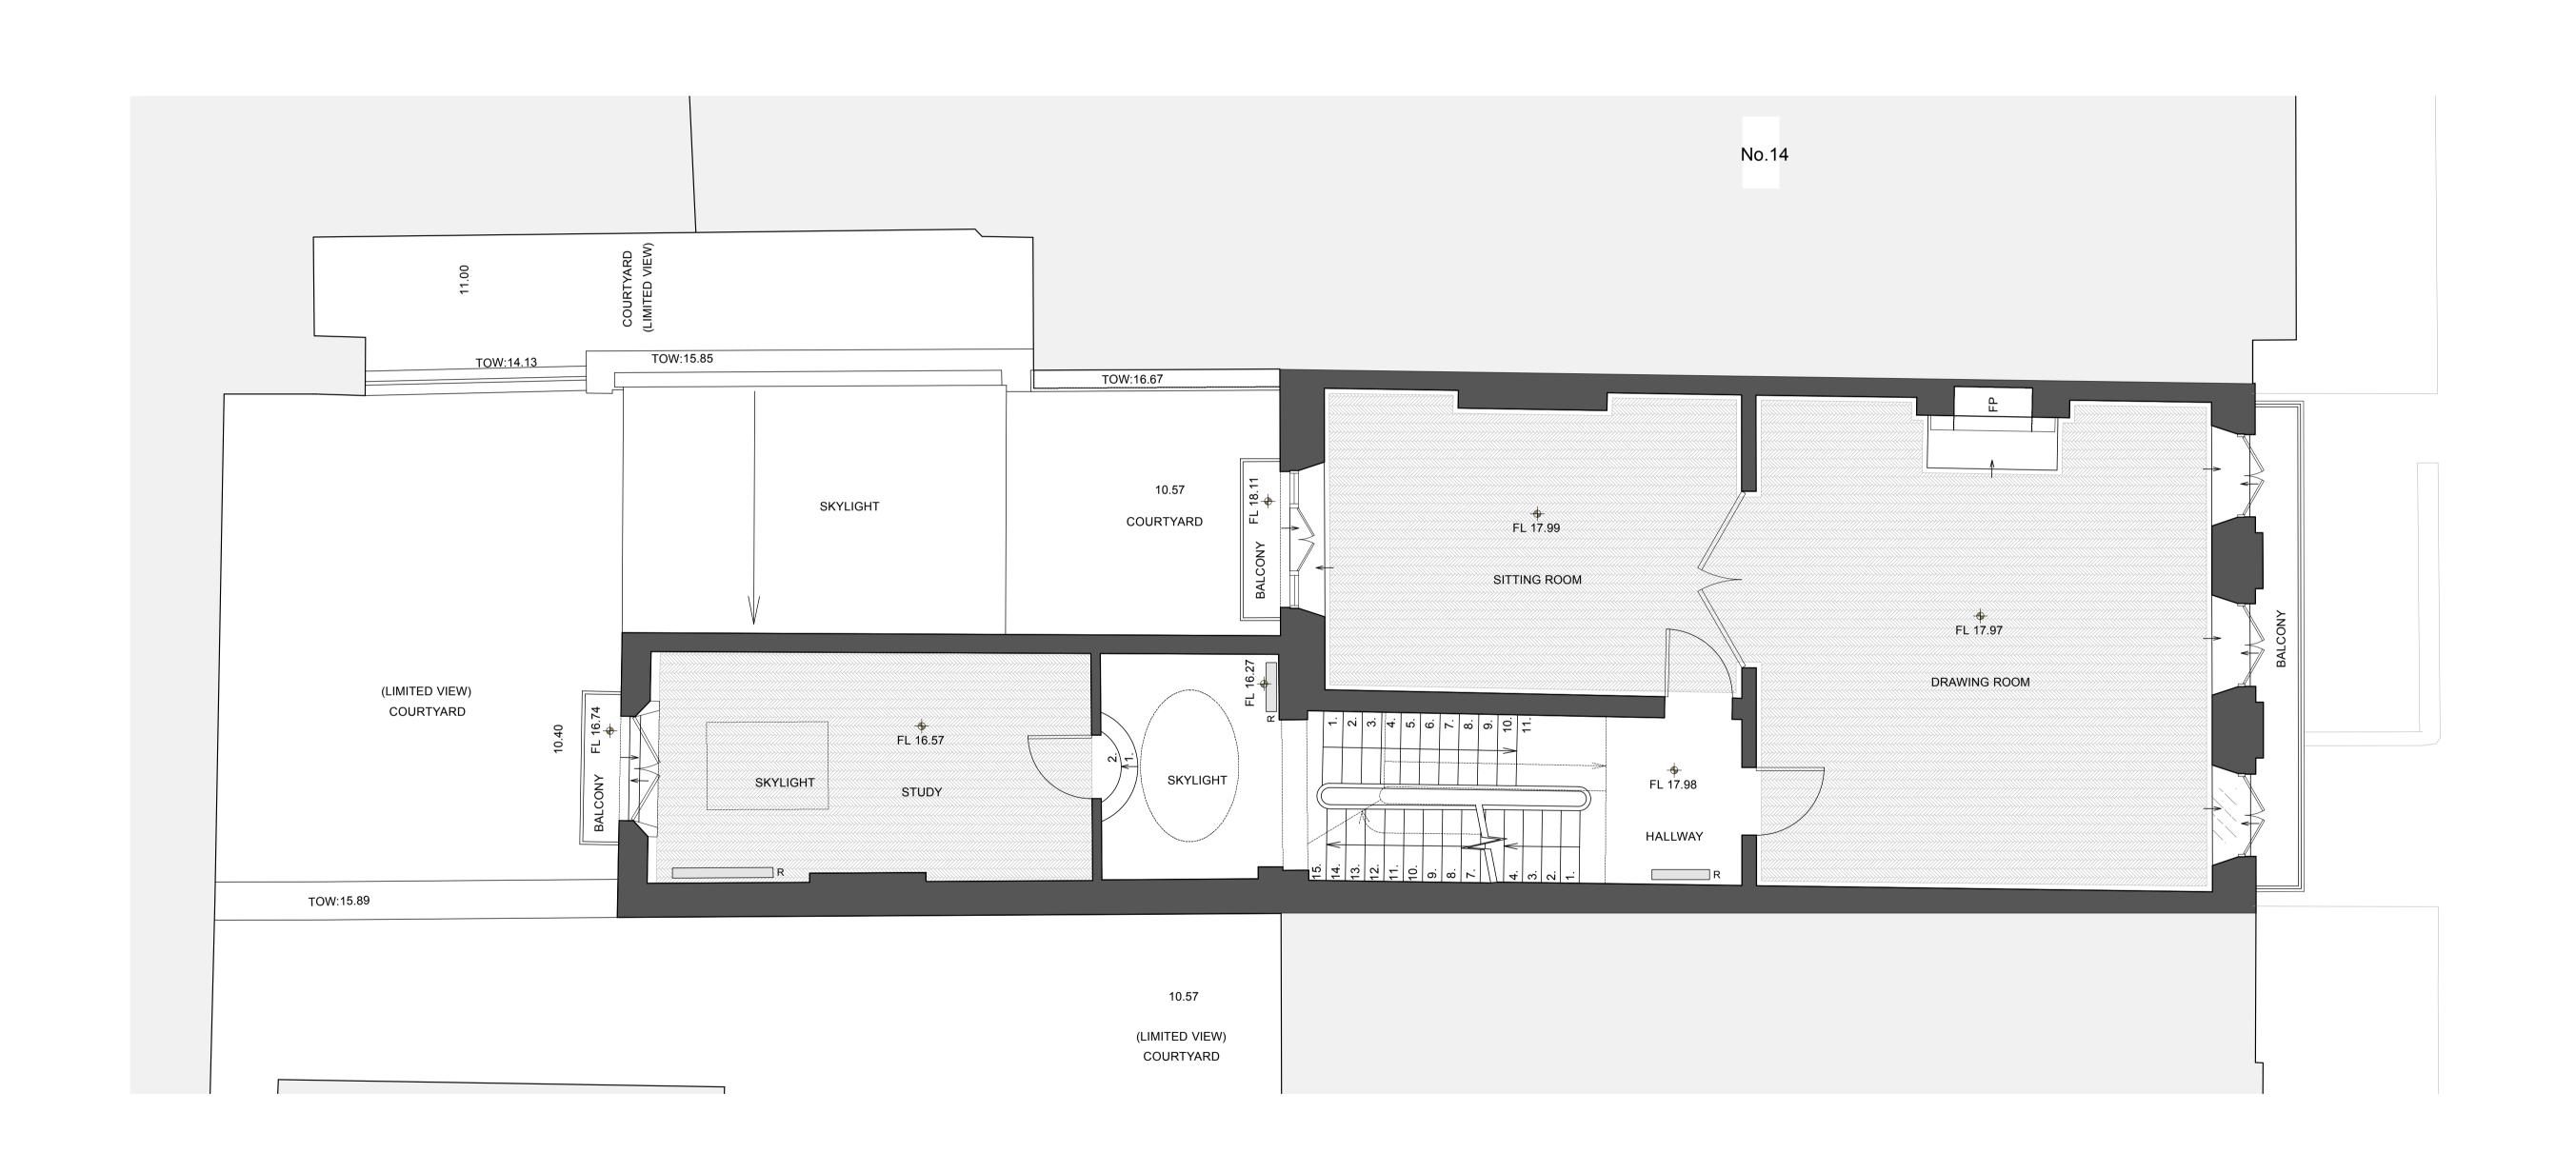

PIERRE DE WECK

Structural Engineer

Services Engineer

Quantity Surveyor

Project 15 FITZROY SQUARE

Drawing Title

10m

0 1 2 3 4 5

Scale 1:50@A1

**EXISTING PLANS** FIRST FLOOR

Revision

Scale 1:50 @ A1, 1:100 @ A3

Job No. 3505

Checked

Drawn by DC

Architecture & Design Services The Courtyard - Unit 2a 44 Gloucester Avenue London NW1 8JD Tel. 020 7483 8360 Fax. 020 7483 8361 www.rundellassociates.com