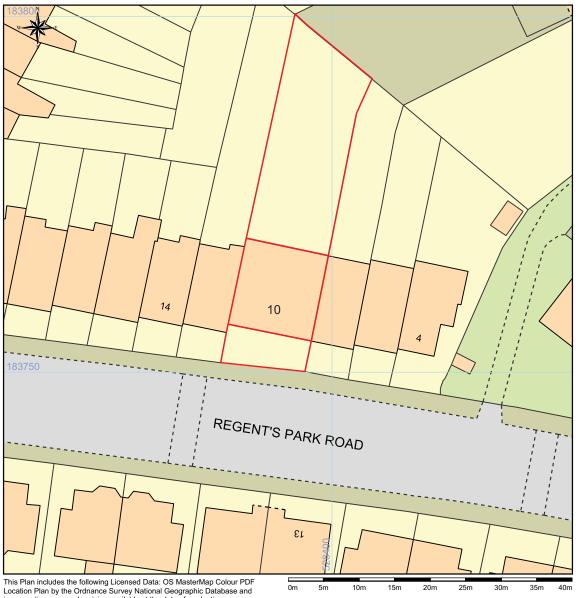

## Site plan for Flat B, 10 Regent's Park Road, NW1 7TX

This Plan includes the following Licensed Data: OS MasterMap Colour PDF Location Plan by the Ordnance Survey National Geographic Database and incorporating surveyed revision available at the date of production. Reproduction in whole or in part is prohibited without the prior permission of Ordnance Survey. The representation of a road, track or path is no evidence of a right of way. The representation of features, as lines is no evidence of a property boundary. © Crown copyright and database rights, 2015. Ordnance Survey 0100031673

Scale: 1:500, paper size: A4