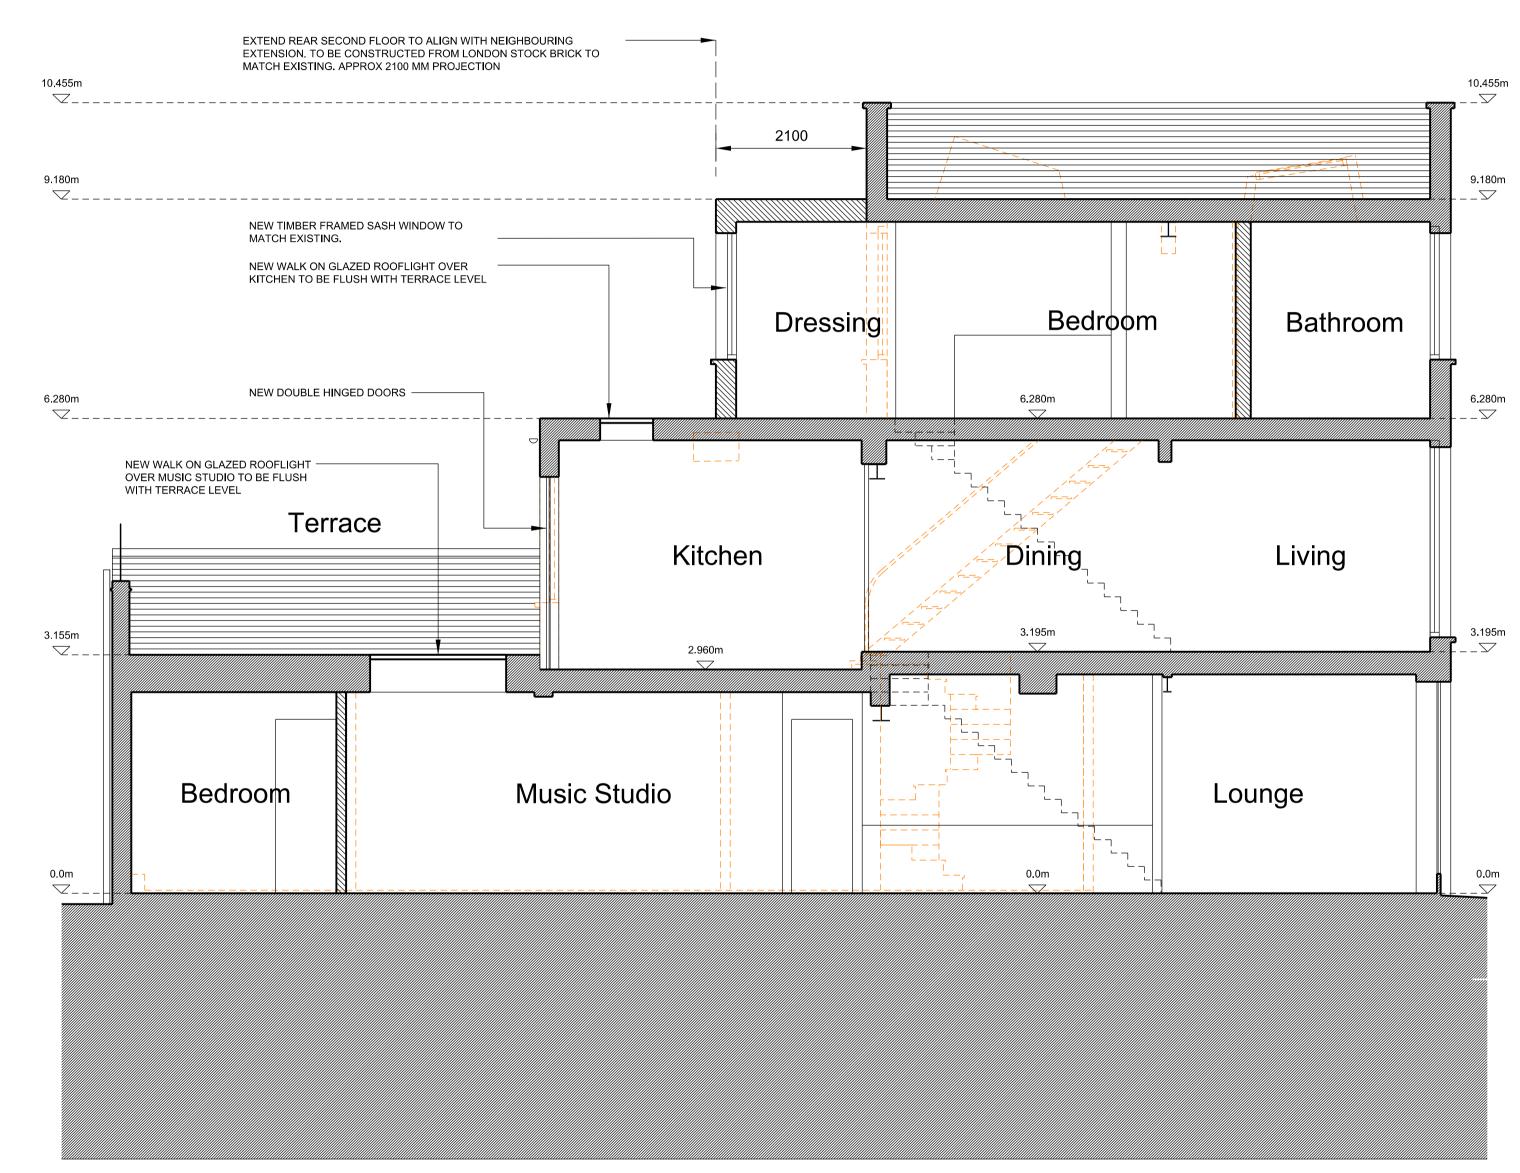

## EXISTING SECTION AA PROPOSED SECTION AA

|                                                                                 | Project Title     | Drawing Number | Date     | Drawn      | Rev Date Description                        | Rev Rev Date | Description |
|---------------------------------------------------------------------------------|-------------------|----------------|----------|------------|---------------------------------------------|--------------|-------------|
| NICHOLAS SZCZEPANIAK ARCHITECTS                                                 | 1 LEVERTON PLACE  | 004            | 30.11.15 | NSA        | 02 30.11.15 Planning Application Amendments |              |             |
|                                                                                 | Drawing Title     | Format         |          | Checked    | 01 02.10.15 Planning Application            |              |             |
|                                                                                 | SECTION AA        | A1             | 1:50     | NSA        |                                             |              |             |
| 46 - 48 Foley Street, Fitzrovia, London, W1W 7TY studio@nicholasszczepaniak.com | Project Reference | Revision       | Status   | Authorised |                                             |              |             |
|                                                                                 | 044               | 002            | Planning | NSA        |                                             |              |             |