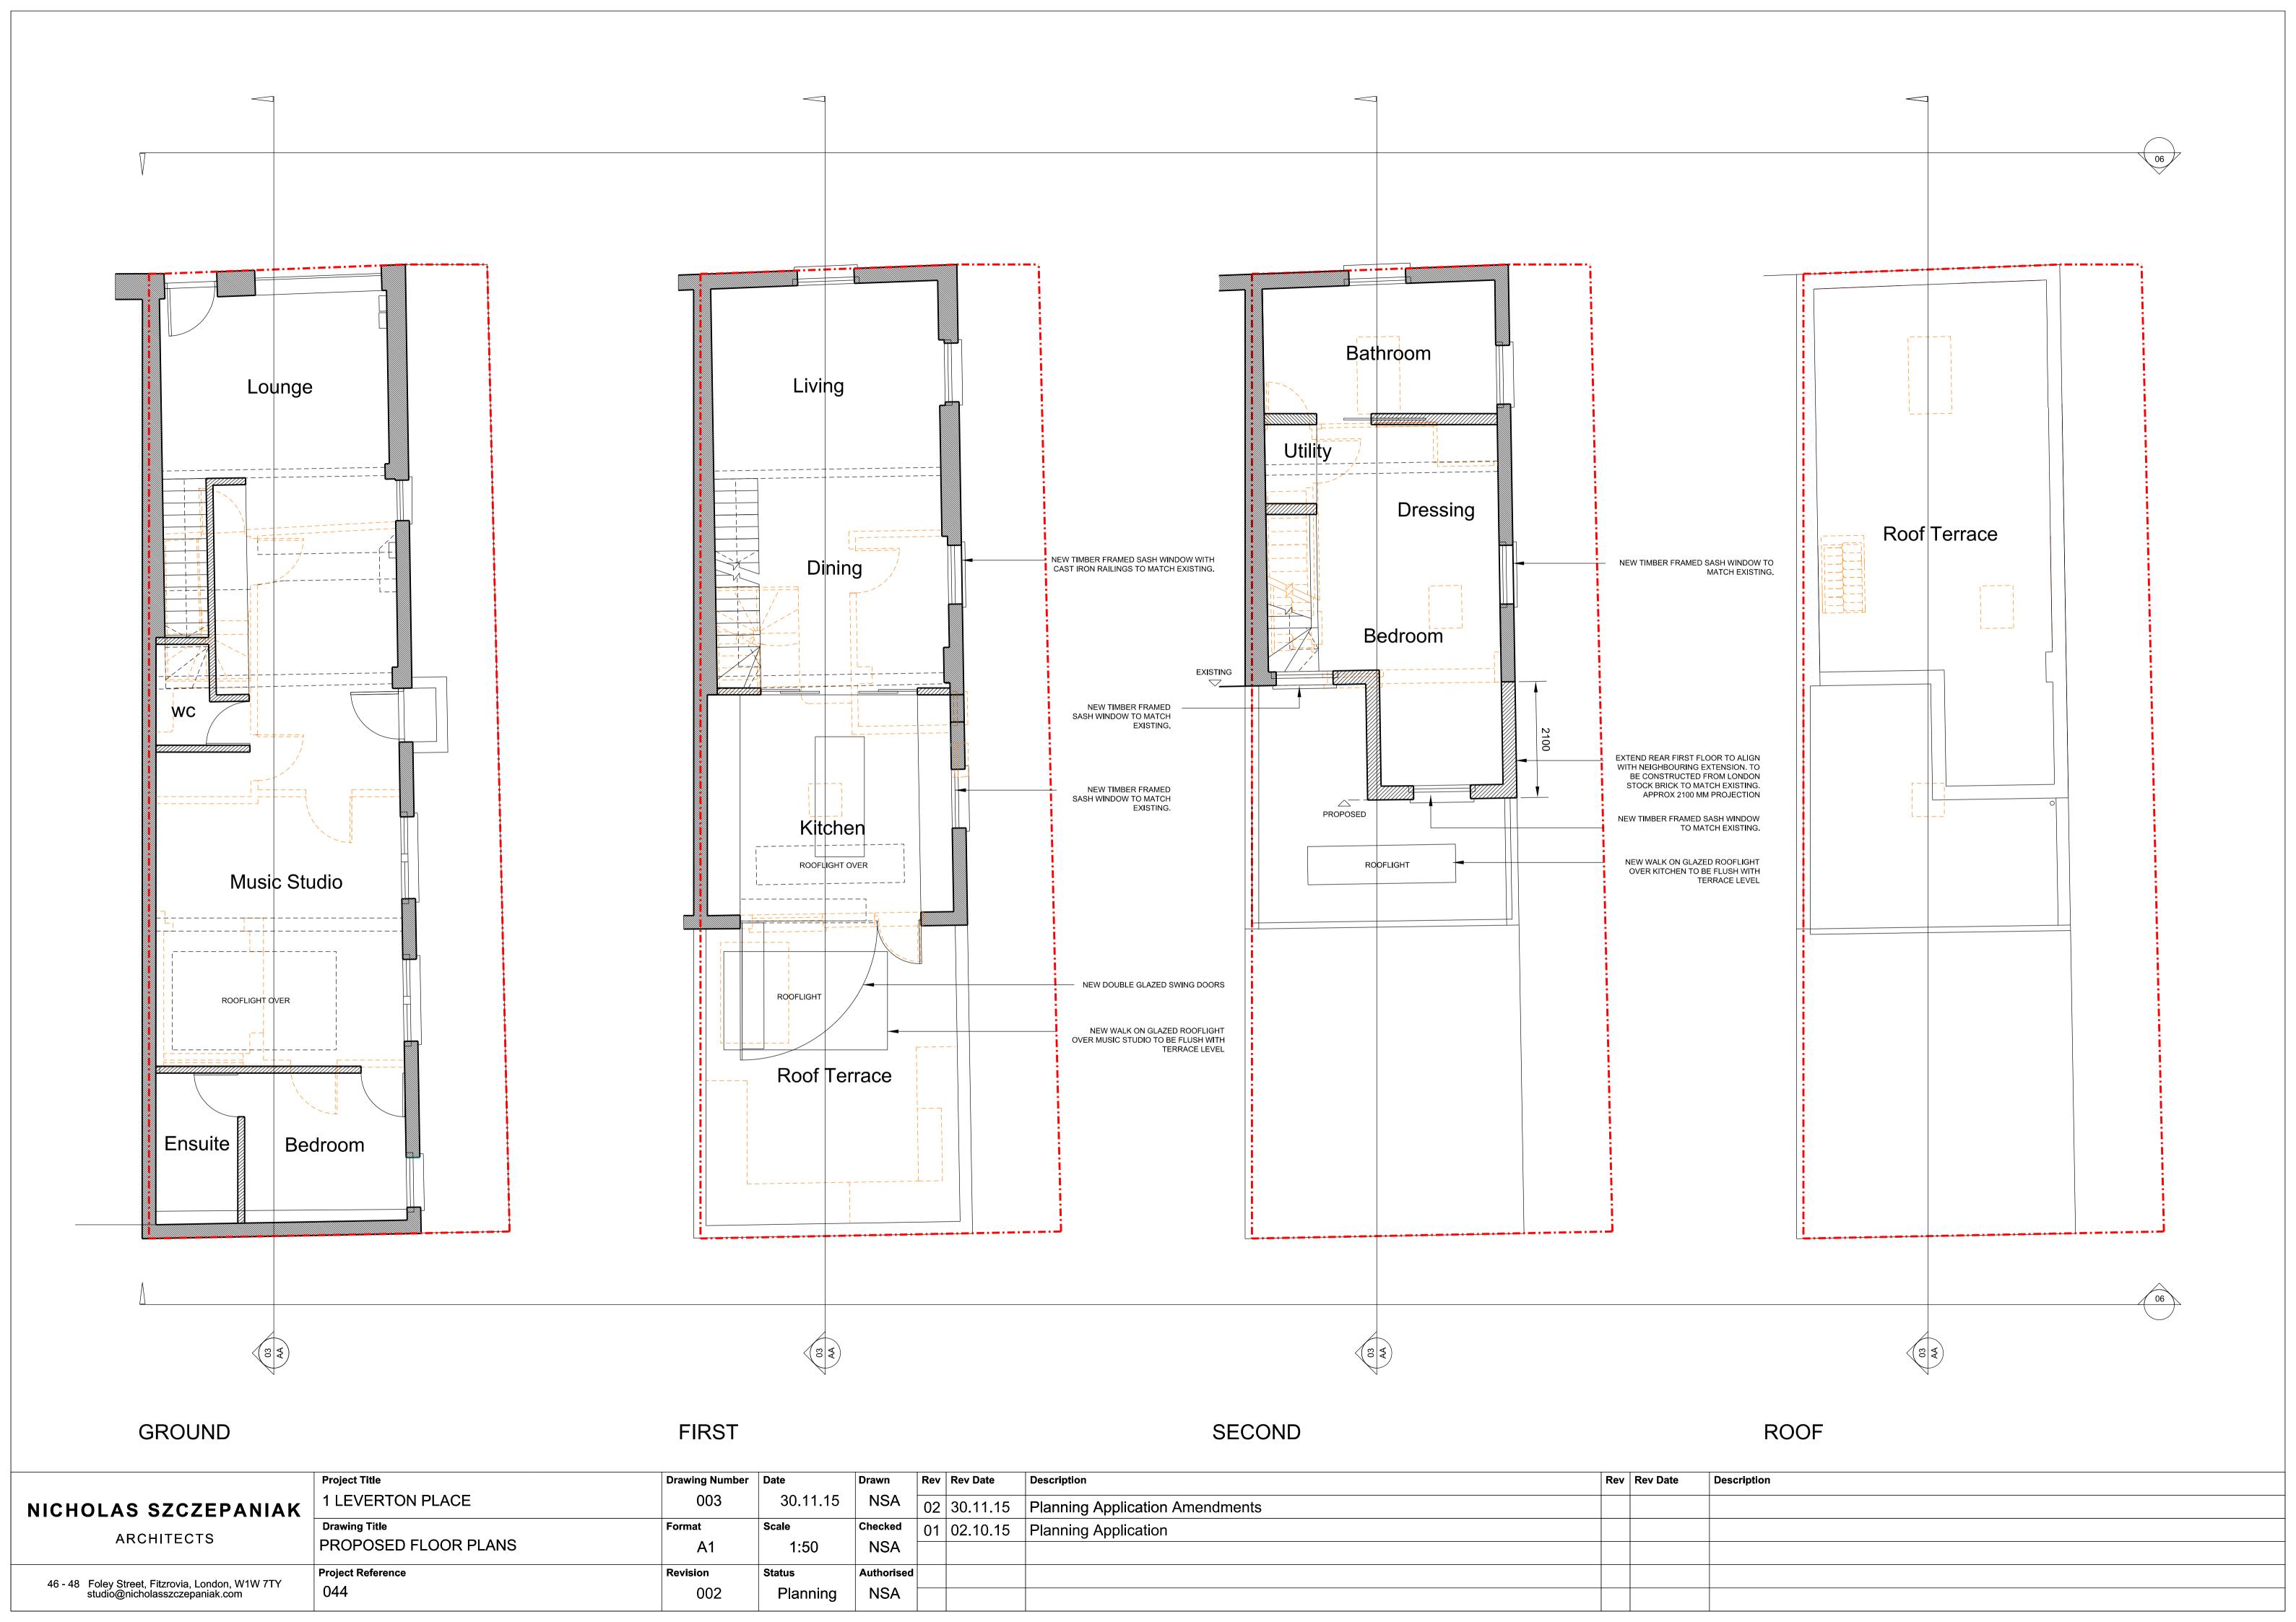

## EXISTING SECTION AA PROPOSED SECTION AA

|                                                                                 | Project Title     | Drawing Number | Date     | Drawn      | Rev Date Description                        | Rev Rev Date | Description |
|---------------------------------------------------------------------------------|-------------------|----------------|----------|------------|---------------------------------------------|--------------|-------------|
| NICHOLAS SZCZEPANIAK ARCHITECTS                                                 | 1 LEVERTON PLACE  | 004            | 30.11.15 | NSA        | 02 30.11.15 Planning Application Amendments |              |             |
|                                                                                 | Drawin