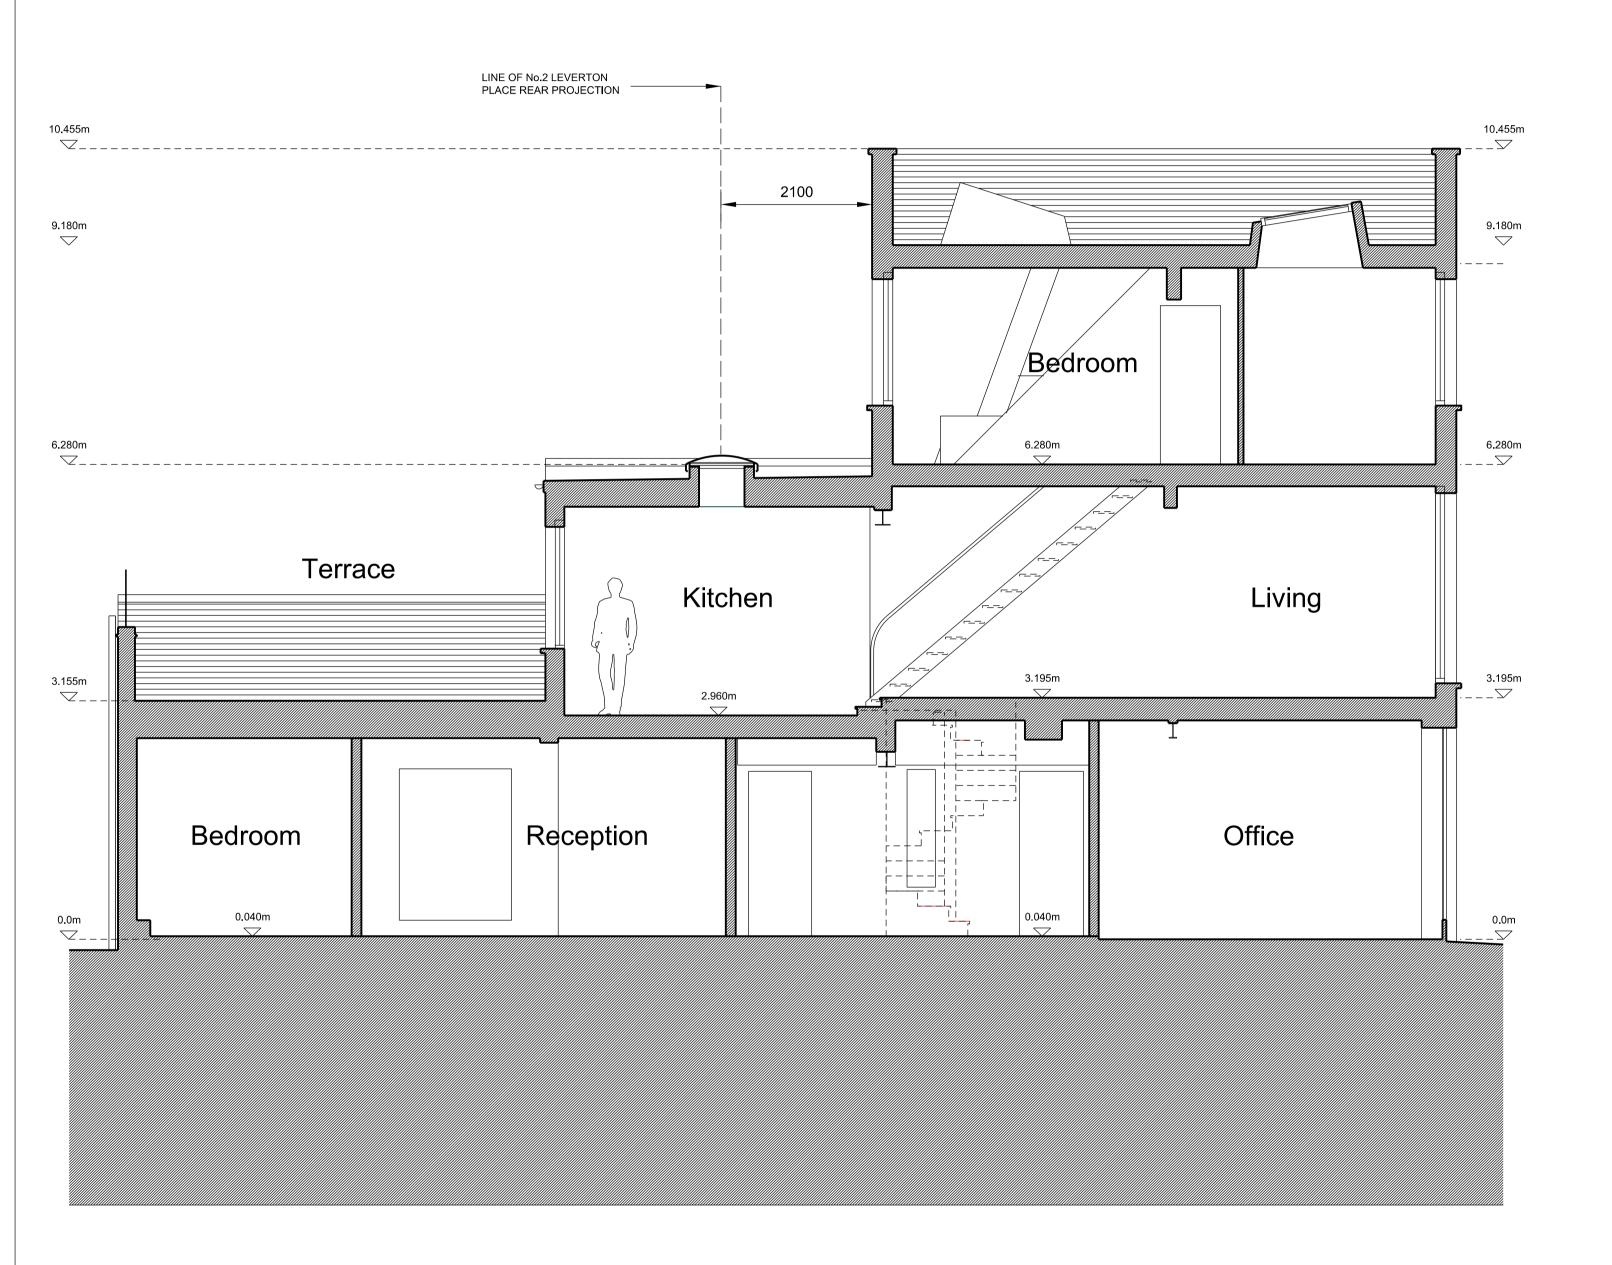

## EXISTING SECTION AA PROPOSED SECTION AA

|                                                                                 | Project Title     | Drawing Number | Date     | Drawn      | Rev Date Description                        | Rev Rev Date | Description |
|---------------------------------------------------------------------------------|-------------------|----------------|----------|------------|---------------------------------------------|--------------|-------------|
| NICHOLAS SZCZEPANIAK ARCHITECTS                                                 | 1 LEVERTON PLACE  | 004            | 30.11.15 | NSA        | 02 30.11.15 Planning Application Amendments |              |             |
|                                                                                 | Drawing Title     | Format         |          | Checked    | 01 02.10.15 Planning Application            |              |             |
|                                                                                 | SECTION AA        | A1             | 1:50     | NSA        |                                             |              |             |
| 46 - 48 Foley Street, Fitzrovia, London, W1W 7TY studio@nicholasszczepaniak.com | Project Reference | Revision       | Status   | Authorised |                                             |              |             |
|                                                                                 | 044               | 002            | Planning | NSA        |                                             |              |             |