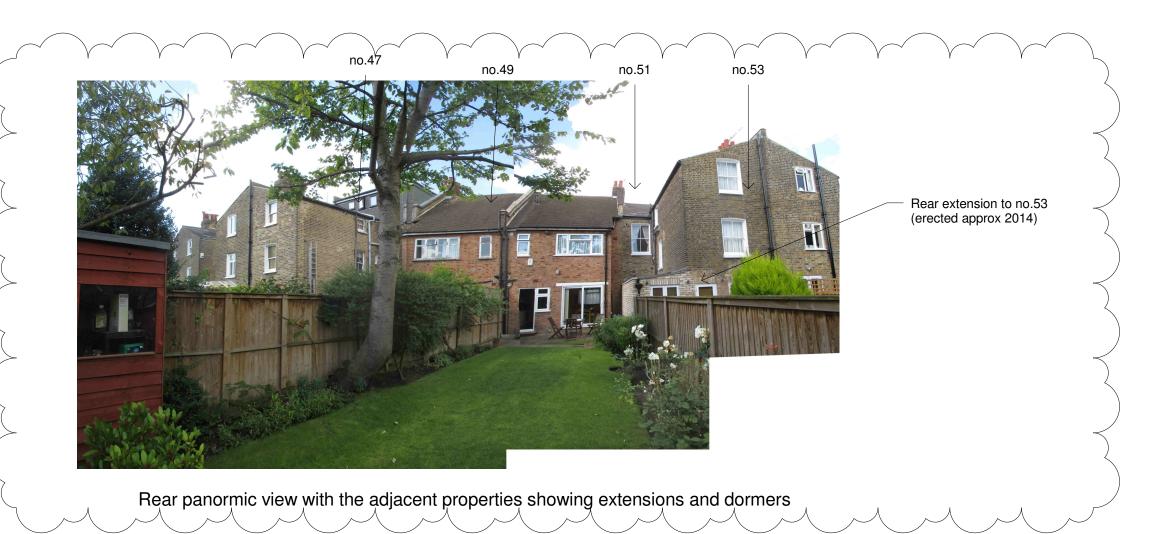

| Plannii | ng  |
|---------|-----|
|         | VOD |

FAMILY GREEN House Replanning 51 Agamemnon Road London NW6 1EG

| EXISTING CO    | NDITIONS PH | IOTOS |        |
|----------------|-------------|-------|--------|
| Project number | 1409.3      |       | D407/4 |
| Date           | SEPT. 2015  |       | P107/A |
| Drawn by       | Author      |       |        |
| Checked by     | Checker     | Scale |        |