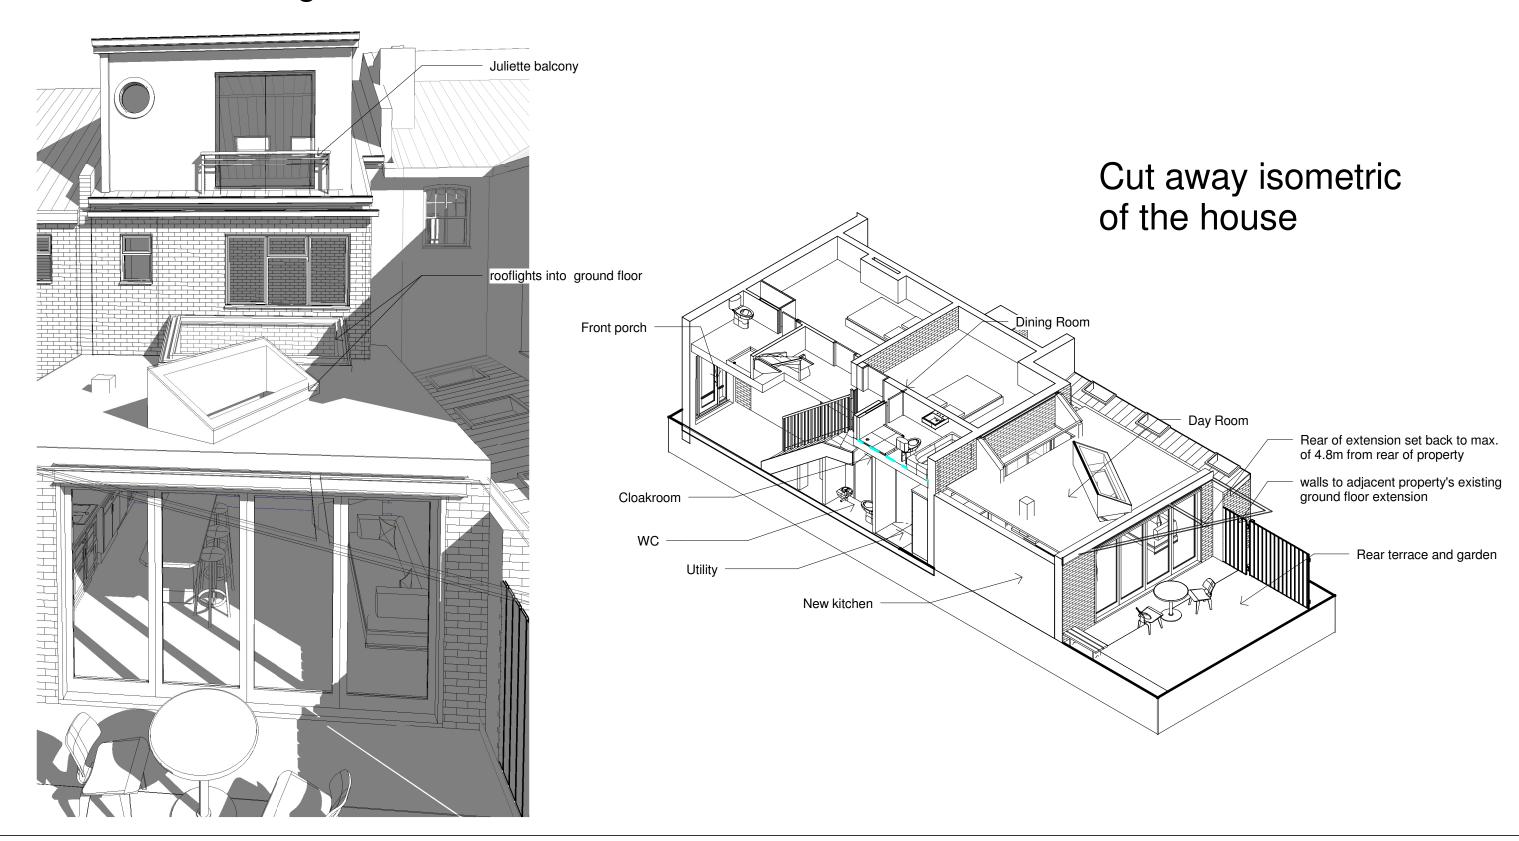

## The balcony and planted roof from the garden

DO NOT SCALE.
ALL FIGURED DIMENSIONS TO BE
CHECKED ON SITE PRIOR TO
CONSTRUCTION.
ALL COPYRIGHT RESERVED

| STAT  | MANS                                           |  |
|-------|------------------------------------------------|--|
| RIBA  | CSD                                            |  |
| ARCH  | TECTS                                          |  |
| The S |                                                |  |
|       | anley Gardens, London, N10 3AA, GB             |  |
|       | 3 375768<br>estatmans.co.uk www.statmans.co.uk |  |

| FAMILY GREEN<br>House Replanning 51 Agamemnon Road<br>London NW6 1EG |
|----------------------------------------------------------------------|

Planning

| PERSPECTIVI    | PECTIVE VIEWS |       |  |  |
|----------------|---------------|-------|--|--|
| Project number | 1409.3        | Door  |  |  |
| Date           | SEPT. 2015    | P201  |  |  |
| Drawn by       | Author        |       |  |  |
| Checked by     | Checker       | Scale |  |  |