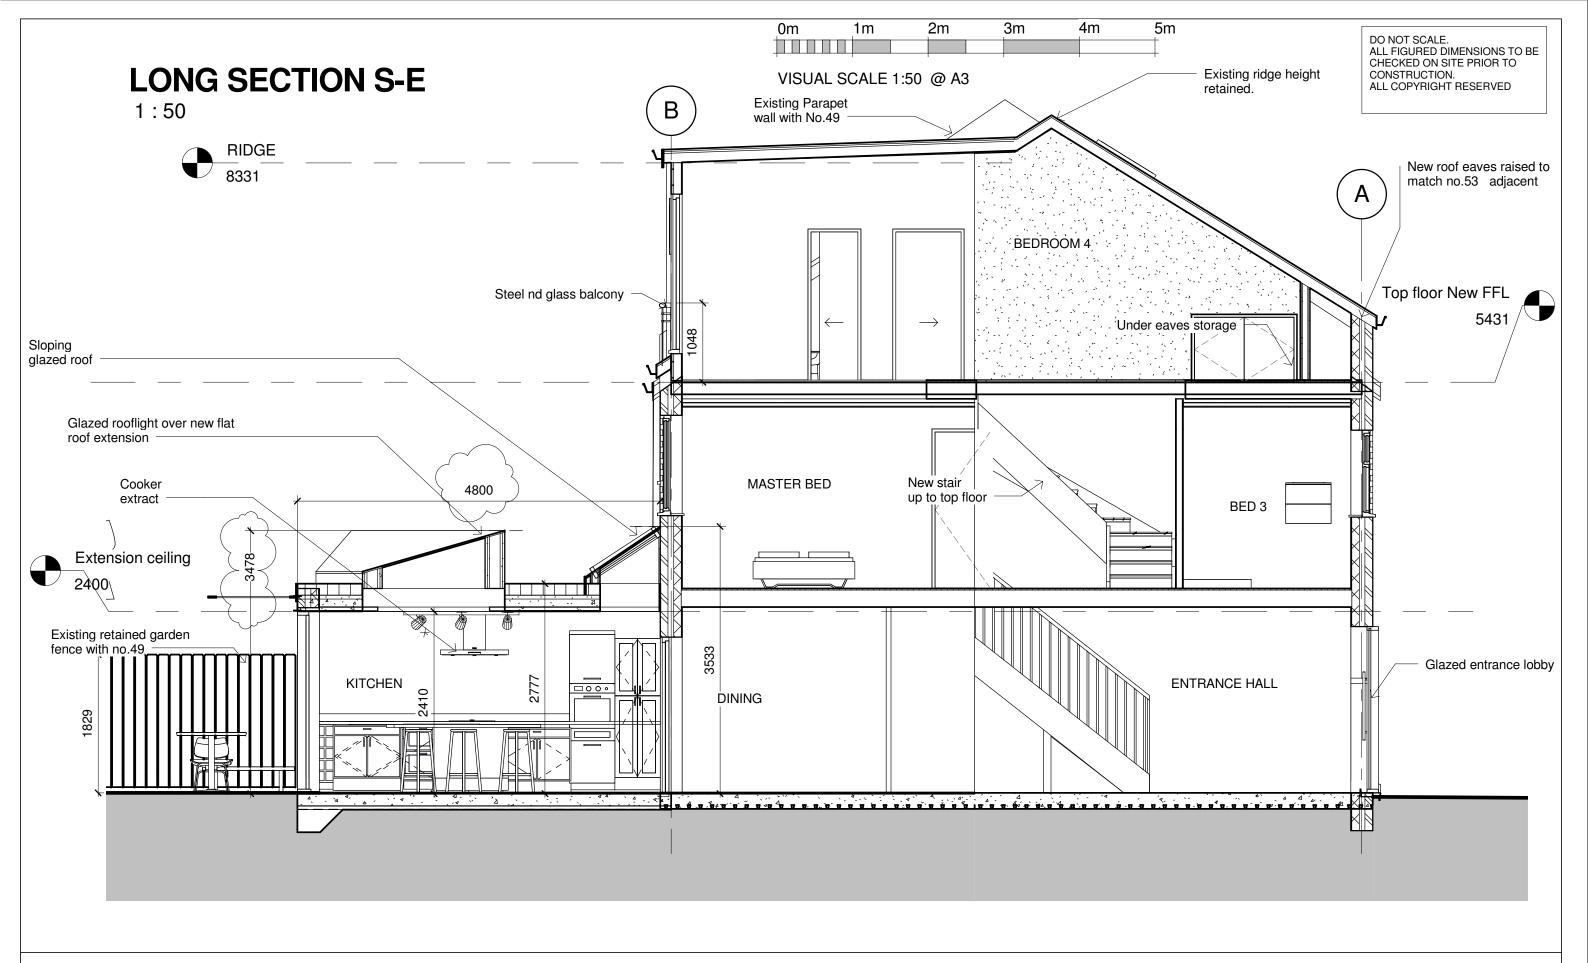

| Planning                                                           |                  |
|--------------------------------------------------------------------|------------------|
| FAMILY GREEN<br>House Replanning 5 <sup>-1</sup><br>London NW6 1EG | 1 Agamemnon Road |

| SECTION SOU | TH-NOH                     | (IH                        |                  |
|-------------|----------------------------|----------------------------|------------------|
| 1409.3      |                            | D400/A                     |                  |
| SEPT. 2015  |                            | P106/A                     |                  |
| DS          |                            |                            |                  |
| DJS         | Scale                      |                            | 1:50             |
|             | 1409.3<br>SEPT. 2015<br>DS | 1409.3<br>SEPT. 2015<br>DS | SEPT. 2015<br>DS |