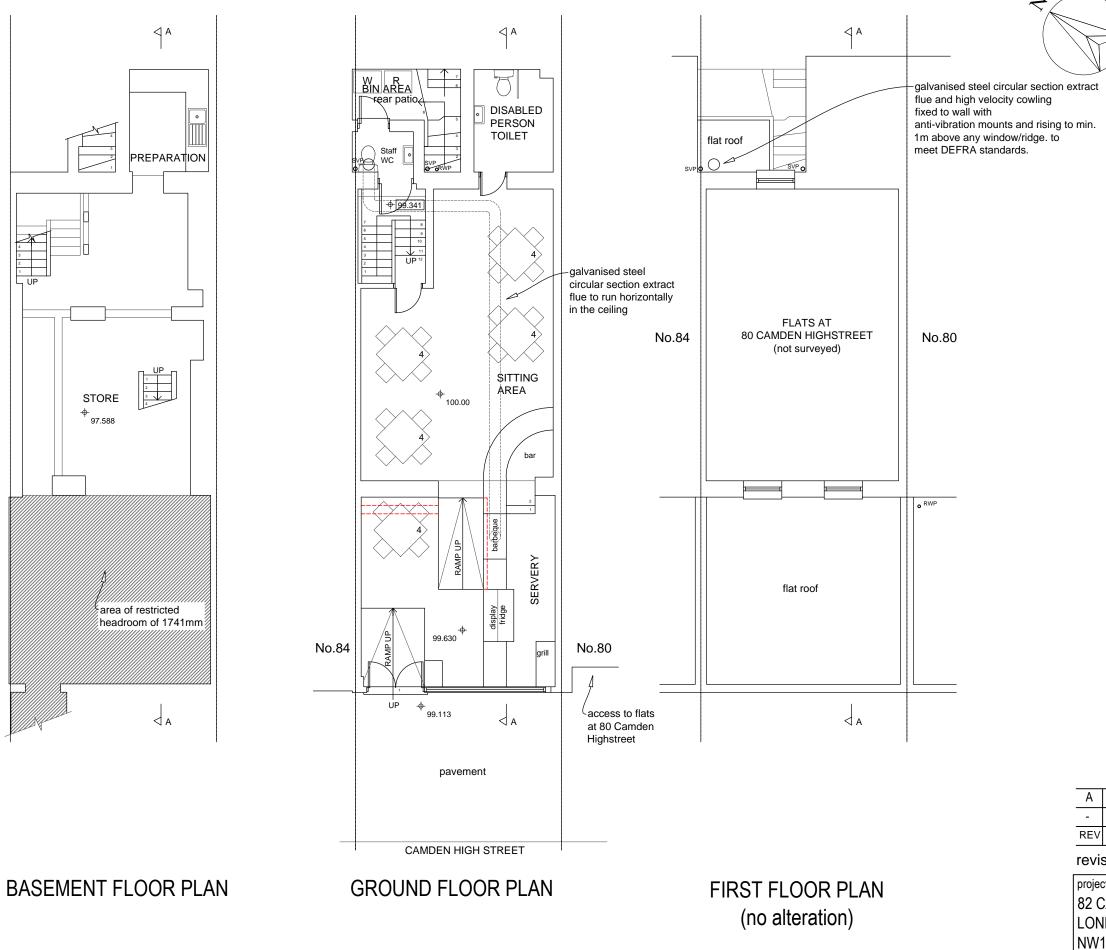

| project:                     | Get Planning                                                                   |             |             |      |
|------------------------------|--------------------------------------------------------------------------------|-------------|-------------|------|
| 82 CAMDEN HIGH S             | & Architecture                                                                 |             |             |      |
| LONDON                       | 'Burgate' 63, Cedar Road                                                       |             |             |      |
| NW1 0LT                      | Sutton, Surrey SM2 5DJ                                                         |             |             |      |
| drawing:<br>FLOOR PLANS AS F | tel. 0208 770 3962<br>www.get-planning.co.uk<br>email: info@get-planning.co.uk |             |             |      |
| scale:                       | date:                                                                          | project no: | drawing no: | rev: |
| 1:100 @ A3                   | 30/10/2015                                                                     | 8488        | 07          | A    |