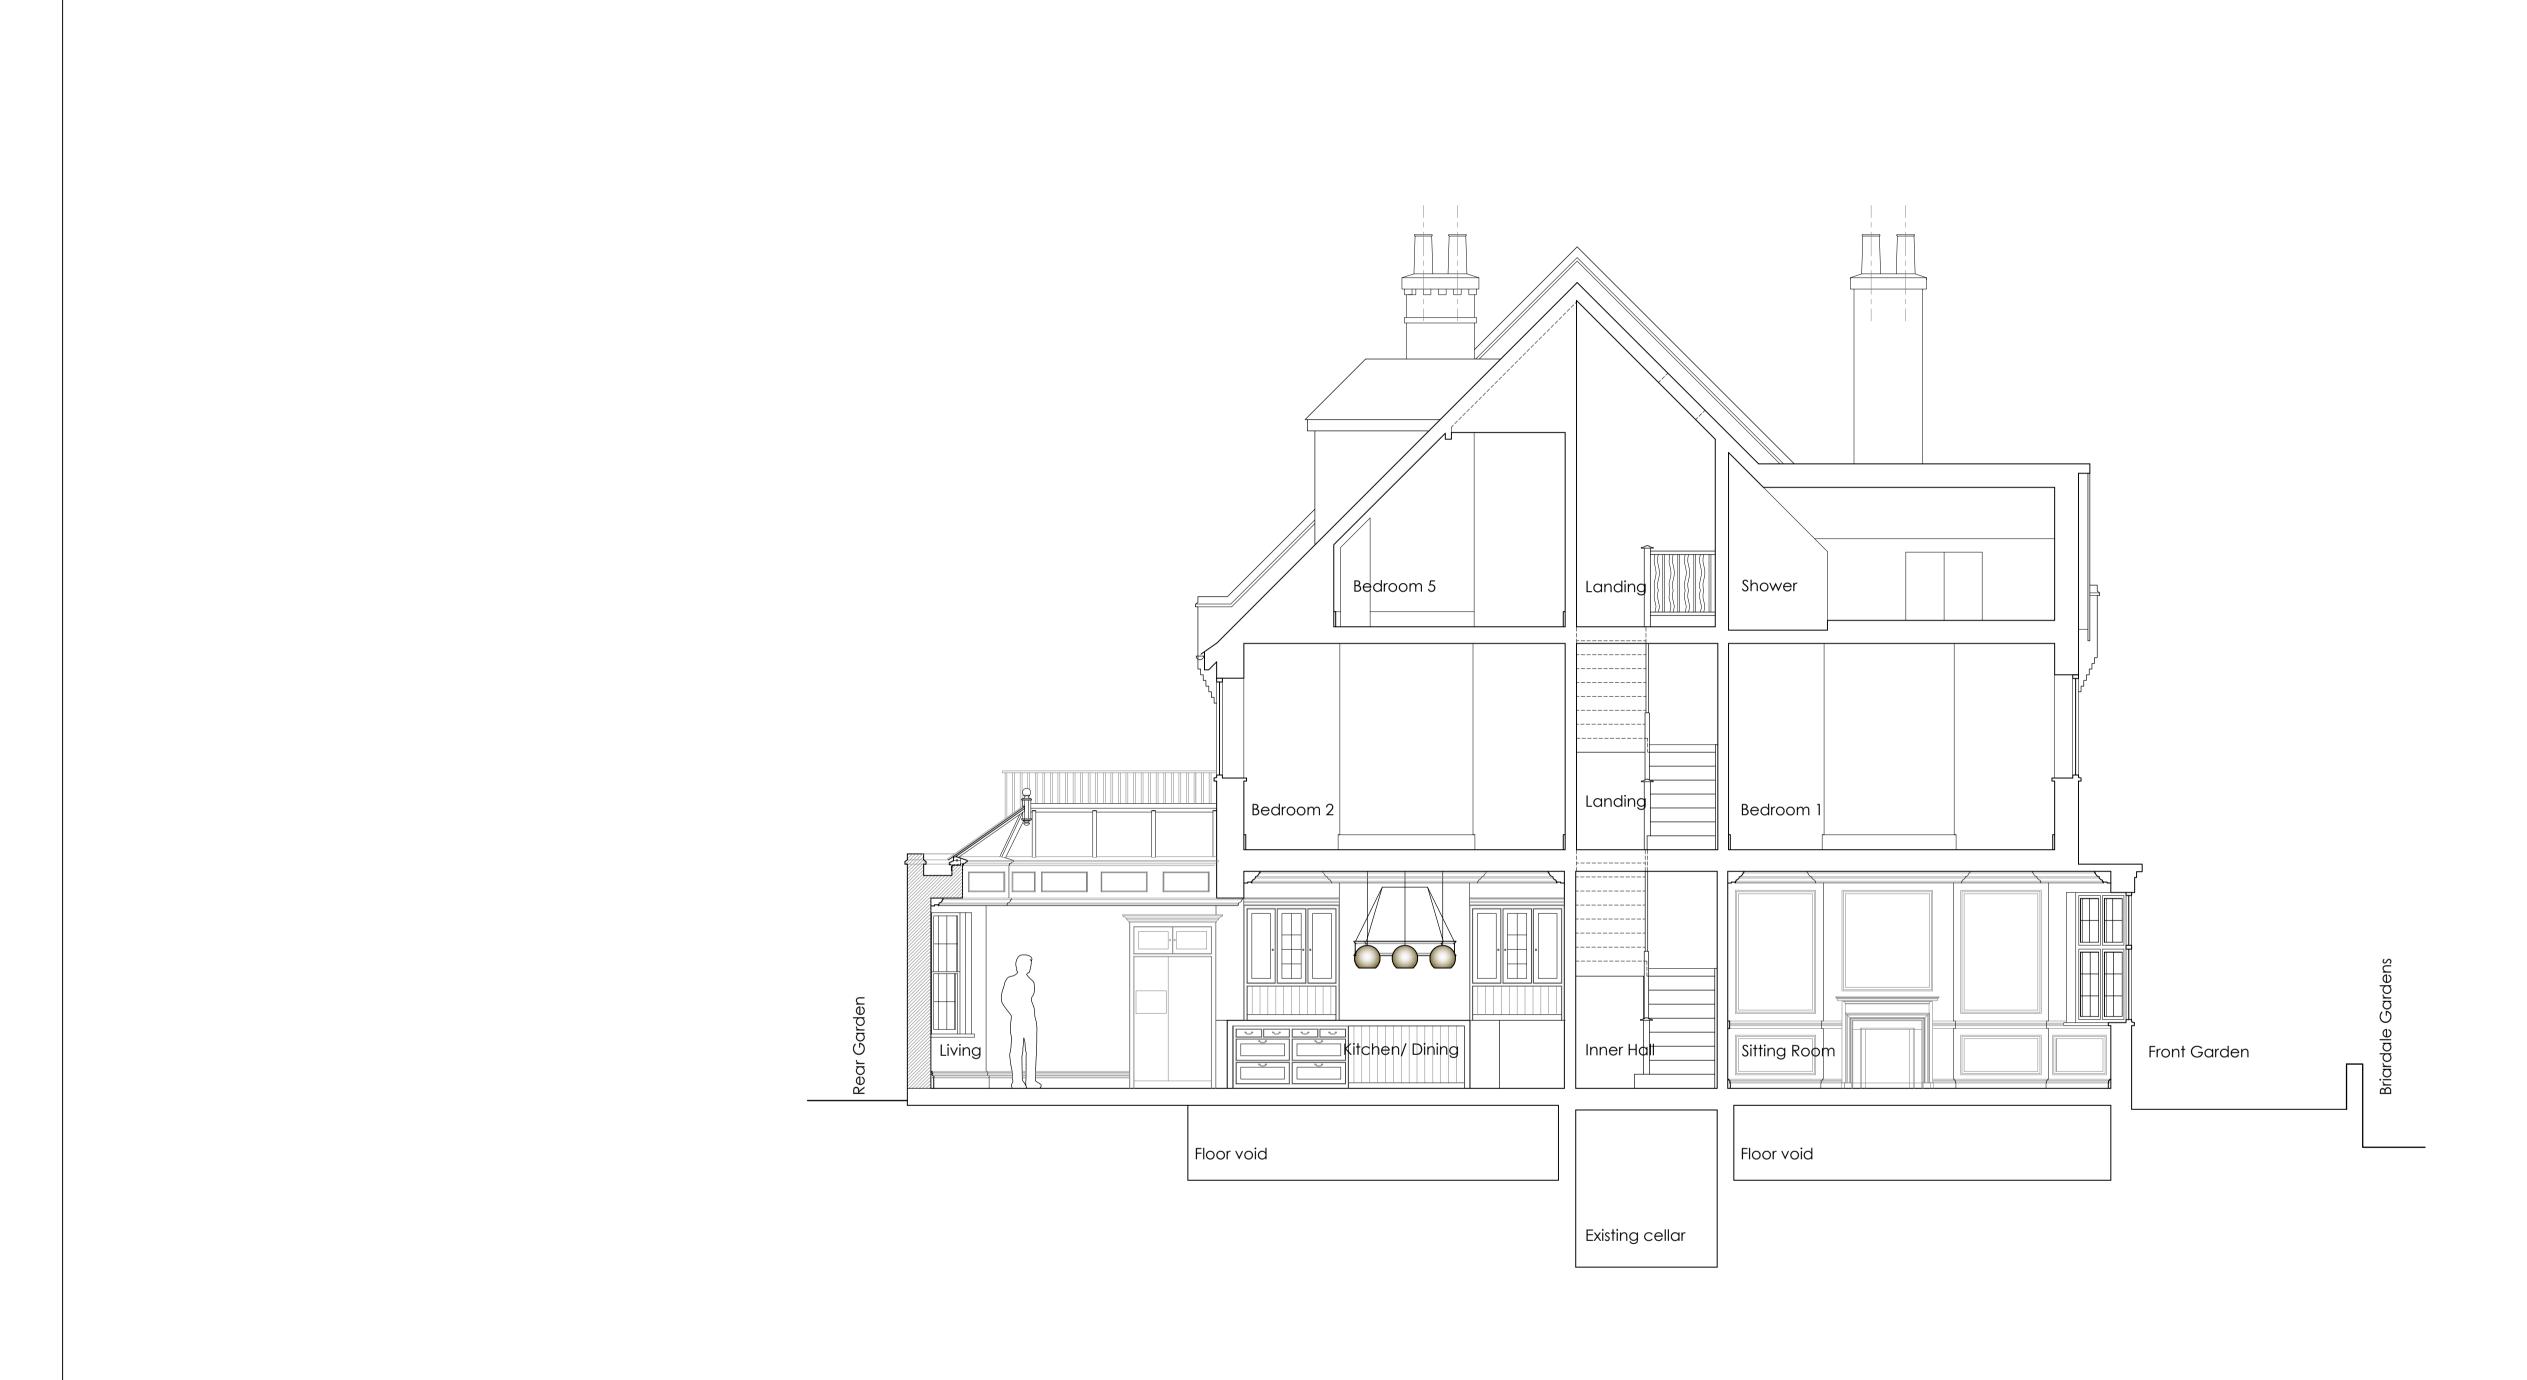

## Section A-A

0 1 2 3 4 5

| FILENAME:      |                         |                         | Revision                                                                                | project title                  | drawing title           |
|----------------|-------------------------|-------------------------|-----------------------------------------------------------------------------------------|--------------------------------|-------------------------|
| drawn by<br>mb | checked by              |                         | A 11-06-2014 - Sectional front elevation added B 12-12-2014 - Drawing generally updated | 31 Briardale Gardens<br>London | Proposed<br>Section A-A |
| roglo          | May 2014                | T                       | C 02-11-2015 - Basement scheme omitted from proposals                                   | NW3 7PN                        | 3001101171-71           |
| 1:50 @ A1      | drawing no.<br>364-P-04 | revision                |                                                                                         |                                |                         |
|                |                         | ANY DISCREPANCIES TO BE |                                                                                         |                                |                         |