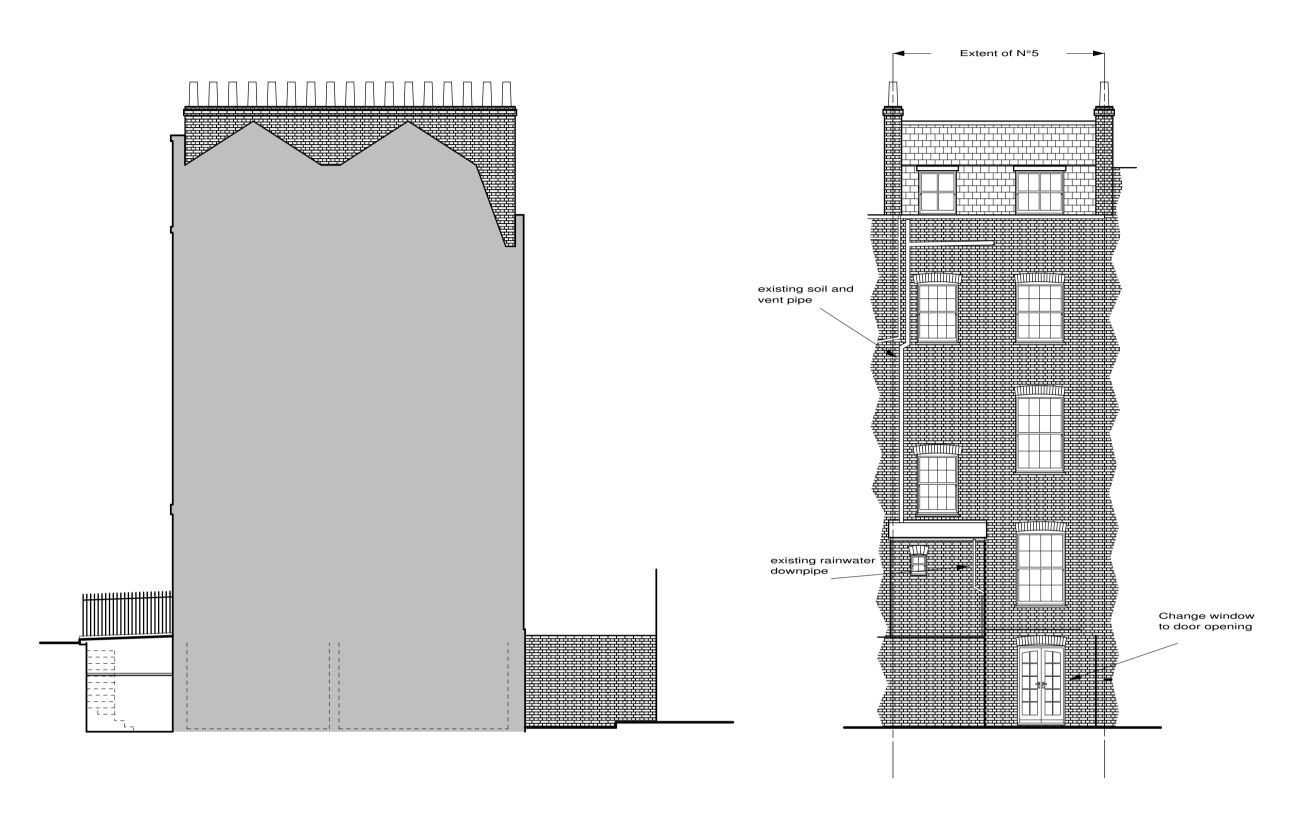

Proposed Left Side Elevation

**Proposed Front Elevation** 

0 1m 2m 3m 4m 5m 6m 7m 8m 9m 10m 

1/100 Bar Scale

Proposed Right Side Elevation

**Proposed Rear Elevation** 

| H, Design ch<br>G, Changes a<br>F, Design ch<br>E, Design ch<br>D, Design ch<br>C, Design ch<br>B, Design ch<br>B, Design ch<br>B, Design ch | and infoAug 15angesAug 15angesAug 14angesNov 13angesJul 13angesJul 13 |
|----------------------------------------------------------------------------------------------------------------------------------------------|-----------------------------------------------------------------------|
| <sup>Site</sup> 5 Regent Square,                                                                                                             |                                                                       |
| London,                                                                                                                                      |                                                                       |
| WC1H 8HZ                                                                                                                                     |                                                                       |
| Mr & Mrs Rivers-Moore                                                                                                                        |                                                                       |
| Proposed Elevations                                                                                                                          |                                                                       |
| Scale 1/100                                                                                                                                  | Drawing Number                                                        |
| Date 05/04/13                                                                                                                                | 3337/ 4H                                                              |
| Drawn by JAS Size A1                                                                                                                         |                                                                       |
| F.J. Thompson & Co                                                                                                                           |                                                                       |
| Old Kings Arms<br>30 Church StreetTel 01923 720277RickmansworthFax 01923 772910Hertfordshireemail; surveys@fjthompson.co.ukWD3 1DJ           |                                                                       |