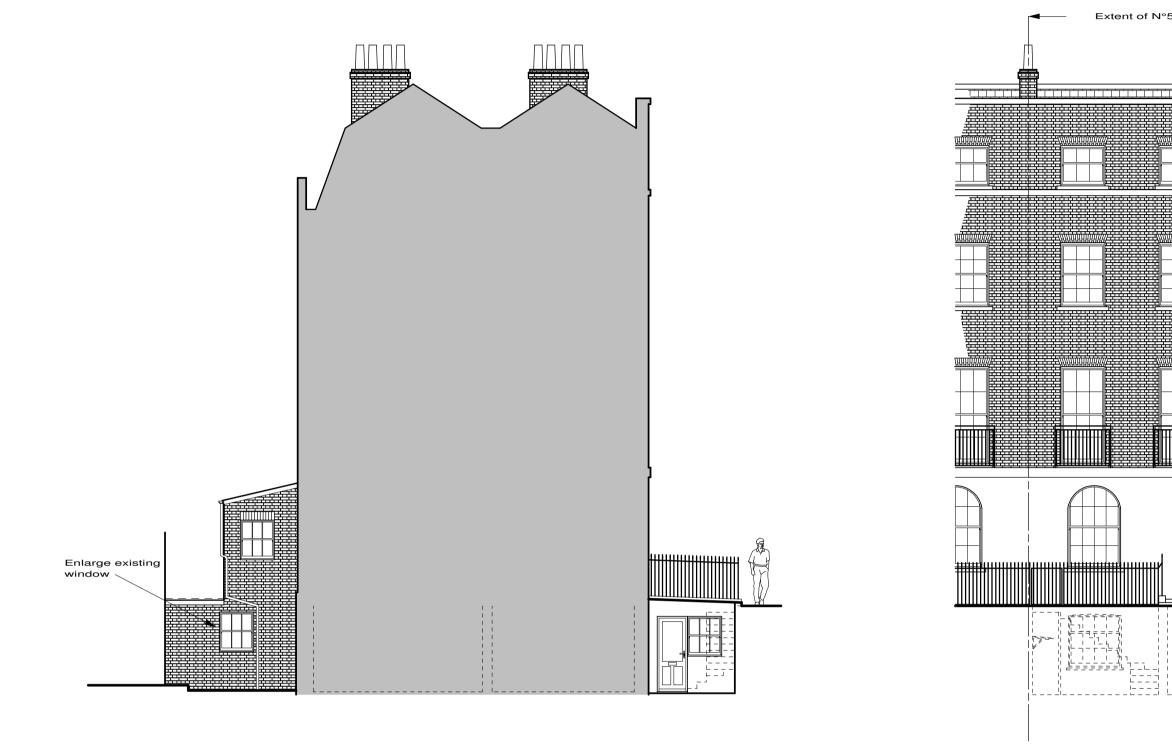

Proposed Left Side Elevation

**Proposed Front Elevation** 

0 1m 2m 3m 4m 5m 6m 7m 8m 9m 10m 

1/100 Bar Scale

Proposed Right Side Elevation

**Proposed Rear Elevation** 

| H, Design ch<br>G, Changes a<br>F, Design ch<br>E, Design ch<br>D, Design ch<br>C, Design ch<br>B, Design ch<br>B, Design ch<br>B, Design ch | and infoAug 15angesAug 15angesAug 14angesNov 13angesJul 13angesJul 13 |
|----------------------------------------------------------------------------------------------------------------------------------------------|-----------------------------------------------------------------------|
| <sup>Site</sup> 5 Regent Square,                                                                                                             |                                                                       |
| London,                                                                                                                                      |                                                                       |
| WC1H 8HZ                                                                                                                                     |                                                                       |
| Mr & Mrs Rivers-Moore                                                                                                                        |                                                                       |
| Proposed Elevations                                                                                                                          |                                                                       |
| Scale 1/100                                                                                                                                  | Drawing Number                                                        |
| Date 05/04/13                                                                                                                                | 3337/ 4H                                                              |
| Drawn by JAS Size A1                                                                                                                         |                                                                       |
| F.J. Thompson & Co                                                                                                                           |                                                                       |
| Old Kings Arms<br>30 Church StreetTel 01923 720277RickmansworthFax 01923 772910Hertfordshireemail; surveys@fjthompson.co.ukWD3 1DJ           |                                                                       |