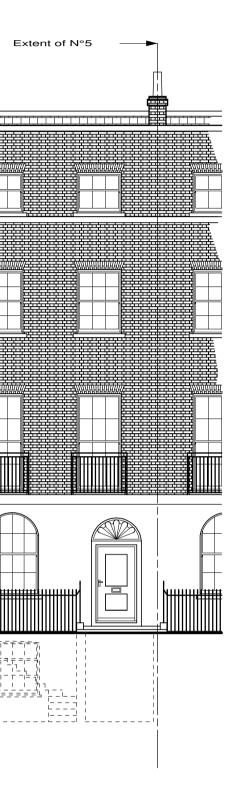

Proposed Left Side Elevation

**Proposed Front Elevation** 

0 1m 2m 3m 4m 5m 6m 7m 8m 9m 10m 

1/100 Bar Scale

Proposed Right Side Elevation

**Proposed Rear Elevation** 

| H, Design ch<br>G, Changes a<br>F, Design ch<br>E, Design ch<br>D, Design ch<br>C, Design ch<br>B, Design ch<br>B, Design ch<br>B, Design ch | and infoAug 15angesAug 15angesAug 14angesNov 13angesJul 13angesJul 13 |
|----------------------------------------------------------------------------------------------------------------------------------------------|-----------------------------------------------------------------------|
| <sup>Site</sup> 5 Regent Square,                                                                                                             |                                                                       |
| London,                                                                                                                                      |                                                                       |
| WC1H 8HZ                                                                                                                                     |                                                                       |
| Mr & Mrs Rivers-Moore                                                                                                                        |                                                                       |
| Proposed Elevations                                                                                                                          |                                                                       |
| Scale 1/100                                                                                                                                  | Drawing Number                                                        |
| Date 05/04/13                                                                                                                                | 3337/ 4H                                                              |
| Drawn by JAS Size A1                                                                                                                         |                                                                       |
| F.J. Thompson & Co                                                                                                                           |                                                                       |
| Old Kings Arms<br>30 Church StreetTel 01923 720277RickmansworthFax 01923 772910Hertfordshireemail; surveys@fjthompson.co.ukWD3 1DJ           |                                                                       |