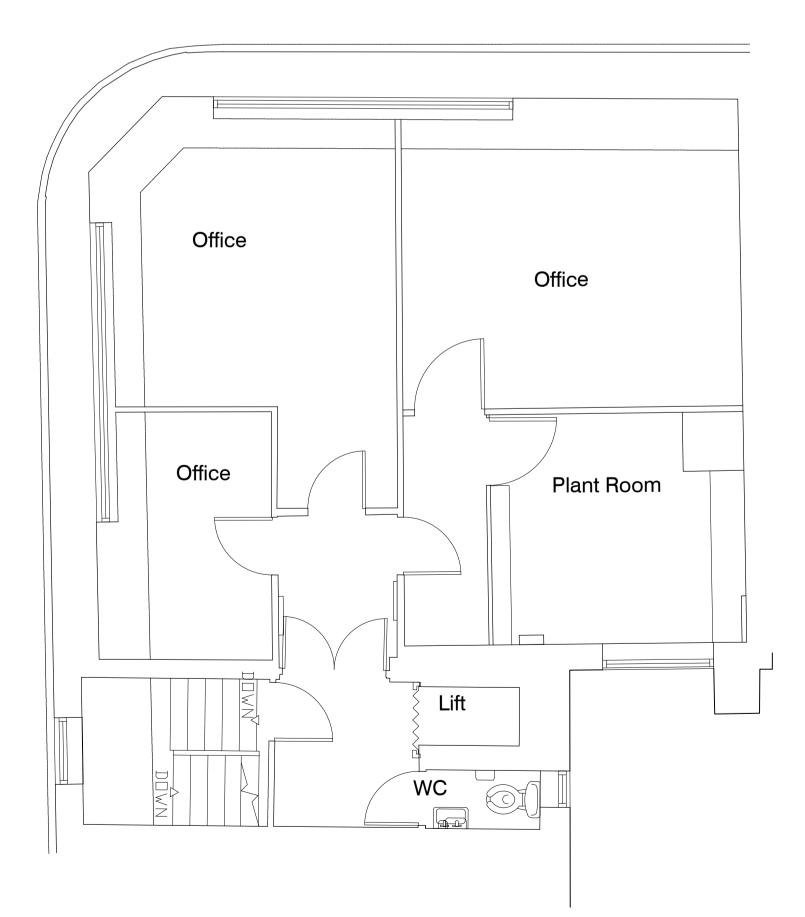

## First Floor Plan

Fourth Floor Plan

Roof Floor Plan Assumed Layout

Third Floor Plan

## Do not scale from this drawing

| 0                                     | 2.5m         |             | 5       |
|---------------------------------------|--------------|-------------|---------|
| PLA                                   | INN          | IN          | IG      |
|                                       |              |             |         |
|                                       |              |             |         |
| Rev Description                       |              | Issued      | Dwn Chk |
| Client<br>Fenton Pro<br>Project       | perty Manage | ement       |         |
| 15-17 Goo<br>London<br>W1T 2PQ        | odge Street  |             |         |
| Drawing                               |              |             |         |
| EXISTING<br>Floor Plar<br>(First Floo | •            | evel)       |         |
| <sup>Scale</sup><br>1:50 @ A1         |              | Drawn<br>PC | Checked |