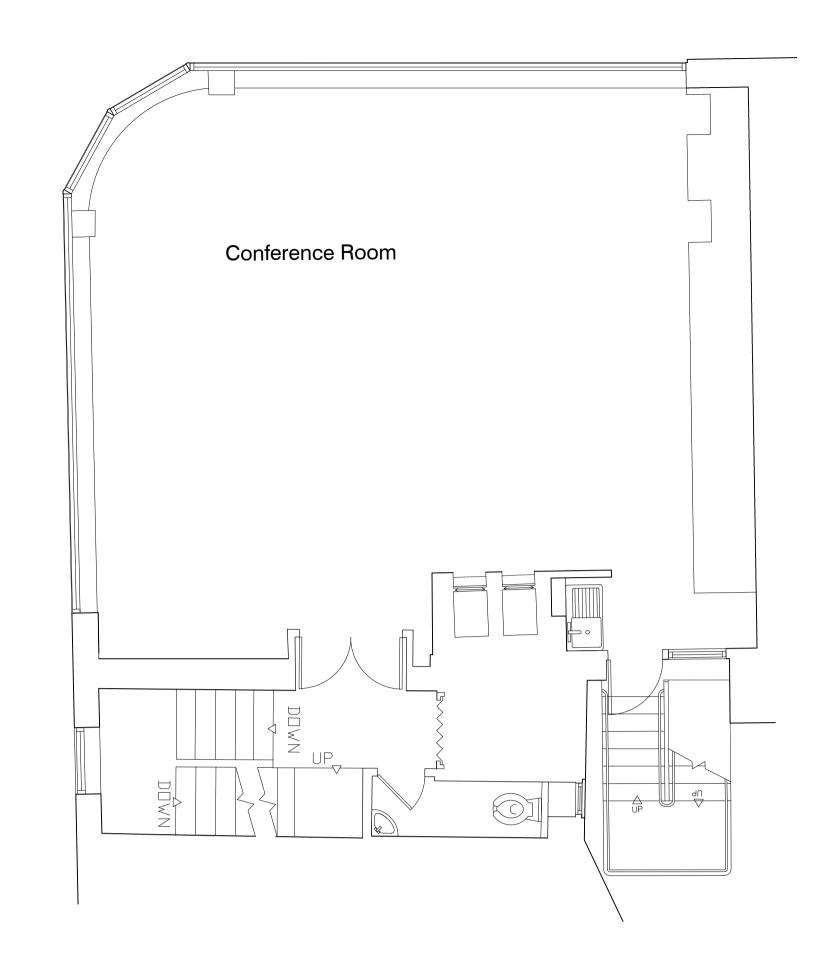

## First Floor Plan

Fourth Floor Plan

Roof Floor Plan Assumed Layout

Third Floor Plan

## Do not scale from this drawing

| 0                                     | 2.5m         |             | 5       |
|---------------------------------------|--------------|-------------|---------|
| PLA                                   | INN          | IN          | IG      |
|                                       |              |             |         |
|                                       |              |             |         |
| Rev Description                       |              | Issued      | Dwn Chk |
| Client<br>Fenton Pro<br>Project       | perty Manage | ement       |         |
| 15-17 Goo<br>London<br>W1T 2PQ        | odge Street  |             |         |
| Drawing                               |              |             |         |
| EXISTING<br>Floor Plar<br>(First Floo | •            | evel)       |         |
| <sup>Scale</sup><br>1:50 @ A1         |              | Drawn<br>PC | Checked |

5m

BrookesArchitects

Upstairs at The Grange, Bank Lane, London SW15 5JT T 020 8487 1223 F 020 8876 4172 E info@brookesarchitects.co.uk www.brookesarchitects.co.uk

| Drawing No. |   |    | Rev No. |
|-------------|---|----|---------|
| 4638        | 3 | 42 | _       |
|             |   | L  |         |