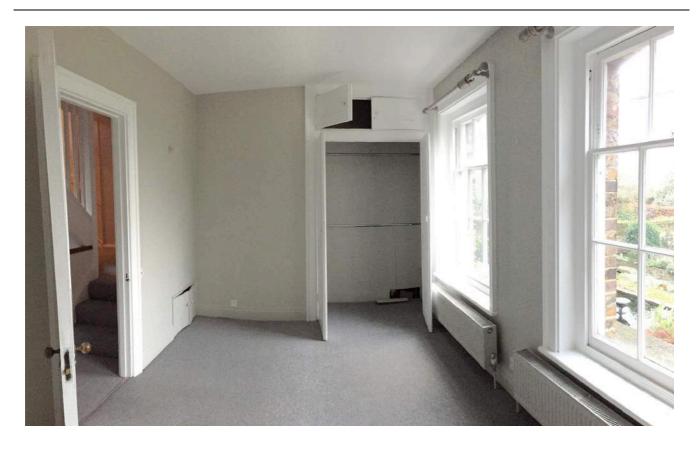

#### CONTENTS

| LOWER GROUND FLOOR                                     |    |
|--------------------------------------------------------|----|
| Kitchen                                                | 2  |
| Utility Room and Front Vault                           | 3  |
| Larder                                                 | 4  |
| Family Room and Play Room                              | 5  |
| Store between Kitchen and Play Room                    | 6  |
| Extension: Kitchen/ Dining/ Living Room                | 7  |
| UPPER GROUND FLOOR                                     |    |
| Entrance Hall                                          | 8  |
| Guest WC & Understairs Store adjacent to Entrance Hall | 9  |
| Front Reception                                        | 10 |
| Front Reception floor                                  | 11 |
| Living/ Dining Room                                    | 12 |
| Living/ Dining Room floor                              | 13 |
| Extension: Back Stairs and Landing                     | 14 |
| Extension: Redroom 7                                   | 15 |

Dining Room Floor

Extension: Bedroom 7