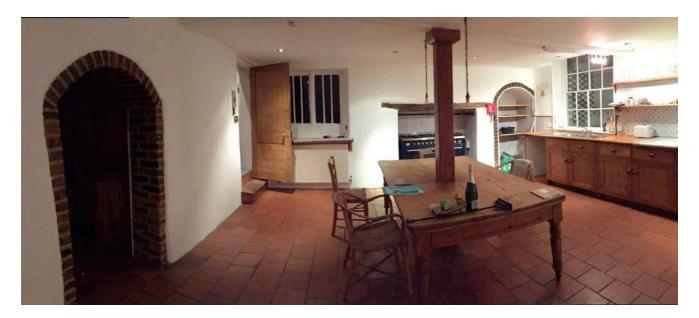

#### CONTENTS

| LOWER GROUND FLOOR                                     |    |
|--------------------------------------------------------|----|
| Kitchen                                                | 2  |
| Utility Room and Front Vault                           | 3  |
| Larder                                                 | 4  |
| Family Room and Play Room                              | 5  |
| Store between Kitchen and Play Room                    | 6  |
| Extension: Kitchen/ Dining/ Living Room                | 7  |
| UPPER GROUND FLOOR                                     |    |
| Entrance Hall                                          | 8  |
| Guest WC & Understairs Store adjacent to Entrance Hall | 9  |
| Front Reception                                        | 10 |
| Front Reception floor                                  | 11 |
| Living/ Dining Room                                    | 12 |
| Living/ Dining Room floor                              | 13 |
| Extension: Back Stairs and Landing                     | 14 |
| Extension: Redroom 7                                   | 15 |

## **LOWER GROUND FLOOR**

Kitchen

Utility Room

Front Vault

Larder

Family Room

Play Room

Store between Kitchen and Play Room