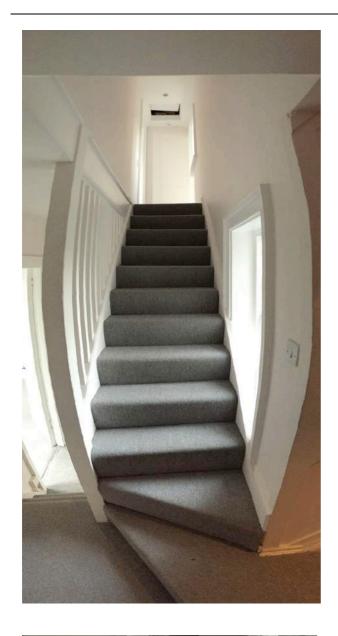

#### CONTENTS

| LOWER GROUND FLOOR                                     |    |
|--------------------------------------------------------|----|
| Kitchen                                                | 2  |
| Utility Room and Front Vault                           | 3  |
| Larder                                                 | 4  |
| Family Room and Play Room                              | 5  |
| Store between Kitchen and Play Room                    | 6  |
| Extension: Kitchen/ Dining/ Living Room                | 7  |
| UPPER GROUND FLOOR                                     |    |
| Entrance Hall                                          | 8  |
| Guest WC & Understairs Store adjacent to Entrance Hall | 9  |
| Front Reception                                        | 10 |
| Front Reception floor                                  | 11 |
| Living/ Dining Room                                    | 12 |
| Living/ Dining Room floor                              | 13 |
| Extension: Back Stairs and Landing                     | 14 |
| Extension: Redroom 7                                   | 15 |