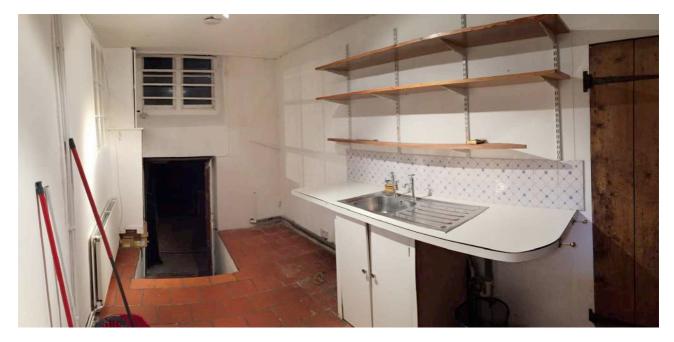

#### CONTENTS

| LOWER GROUND FLOOR                                     |    |
|--------------------------------------------------------|----|
| Kitchen                                                | 2  |
| Utility Room and Front Vault                           | 3  |
| Larder                                                 | 4  |
| Family Room and Play Room                              | 5  |
| Store between Kitchen and Play Room                    | 6  |
| Extension: Kitchen/ Dining/ Living Room                | 7  |
| UPPER GROUND FLOOR                                     |    |
| Entrance Hall                                          | 8  |
| Guest WC & Understairs Store adjacent to Entrance Hall | 9  |
| Front Reception                                        | 10 |
| Front Reception floor                                  | 11 |
| Living/ Dining Room                                    | 12 |
| Living/ Dining Room floor                              | 13 |
| Extension: Back Stairs and Landing                     | 14 |
| Extension: Redroom 7                                   | 15 |

## **LOWER GROUND FLOOR**

Kitchen

Utility Room

Front Vault

Larder

Family Room

Play Room

Store between Kitchen and Play Room