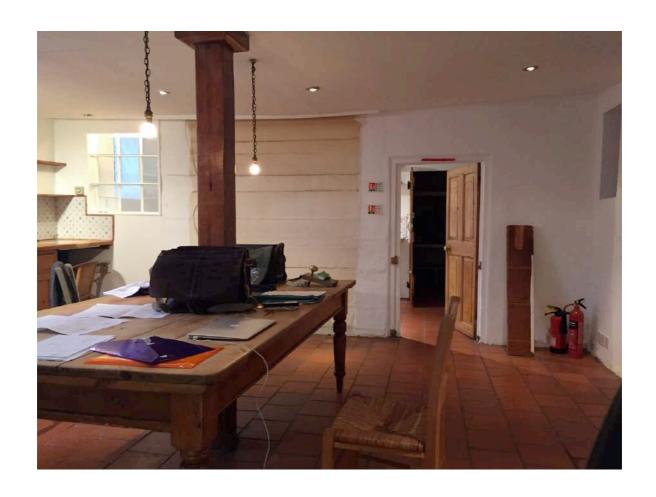

#### CONTENTS

| LOWER GROUND FLOOR                                     |    |
|--------------------------------------------------------|----|
| Kitchen                                                | 2  |
| Utility Room and Front Vault                           | 3  |
| Larder                                                 | 4  |
| Family Room and Play Room                              | 5  |
| Store between Kitchen and Play Room                    | 6  |
| Extension: Kitchen/ Dining/ Living Room                | 7  |
| UPPER GROUND FLOOR                                     |    |
| Entrance Hall                                          | 8  |
| Guest WC & Understairs Store adjacent to Entrance Hall | 9  |
| Front Reception                                        | 10 |
| Front Reception floor                                  | 11 |
| Living/ Dining Room                                    | 12 |
| Living/ Dining Room floor                              | 13 |
| Extension: Back Stairs and Landing                     | 14 |
| Extension: Redroom 7                                   | 15 |

## **LOWER GROUND FLOOR**

Kitchen

Utility Room

Front Vault

Larder

Family Room

Play Room

Store between Kitchen and Play Room