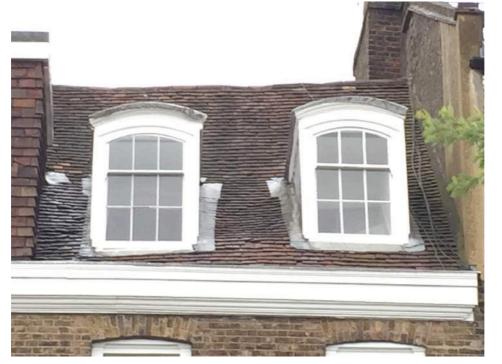

Brickwork/ pointing on fron elevation of Main House

Brickwork/ pointing on front elevation of Lean-to

Front Elevation Dormers

Front pitch to Main House roof

Large dormer to rear elevation of Main House

Small dormers to rear elevation of Main House