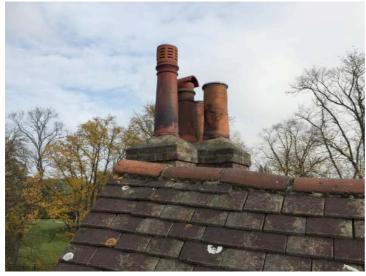

Chimney stack on party wall with No. 3 The Grove

Front chimney stack on flank elevation

Rear chimney stack on flank elevation