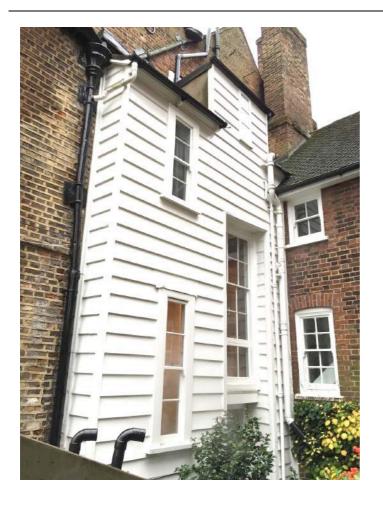

## **GENERAL EXTERNAL PHOTOGRAPHS**

Front Elevation

Rear Elevation

Clapboard Side Extension

Rear Garden

Aerial view from South

Aerial view from West

## **DETAIL EXTERNAL PHOTOGRAPHS**

Clapboard Side Extension

Lean-to Extension

York stone path and brick paving to front garden

Brick paving & Boundary walls to front garden

Brickwork/ pointing at corner of front elevation and flank elevation of Main House