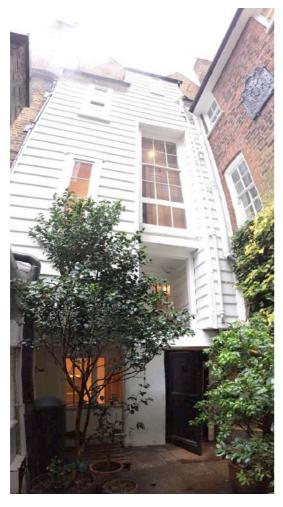

## **GENERAL EXTERNAL PHOTOGRAPHS**

Front Elevation

Rear Elevation

Clapboard Side Extension

Rear Garden

Aerial view from South

Aerial view from West

## **DETAIL EXTERNAL PHOTOGRAPHS**

Clapboard Side Extension

Lean-to Extension

York stone path and brick paving to front garden

Brick paving & Boundary walls to front garden

Brickwork/ pointing at corner of front elevation and flank elevation of Main House