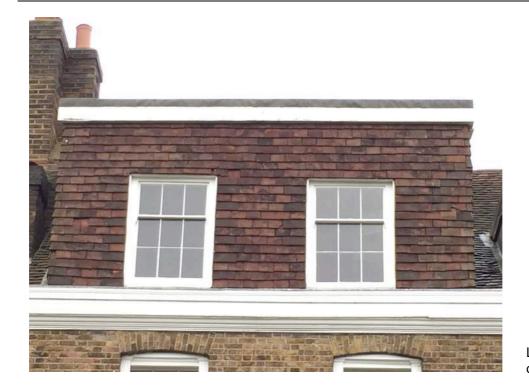

Brickwork/ pointing on fron elevation of Main House

Brickwork/ pointing on front elevation of Lean-to

Front Elevation Dormers

Front pitch to Main House roof

Large dormer to rear elevation of Main House

Small dormers to rear elevation of Main House