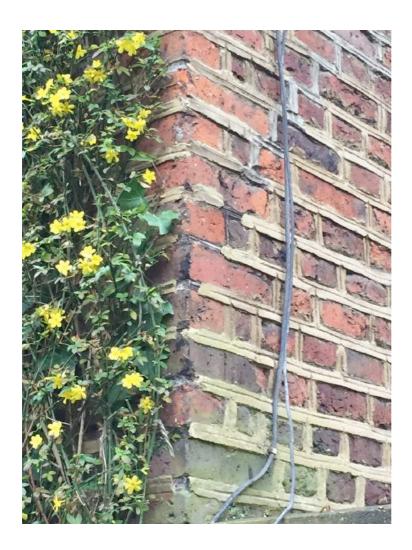

## **DETAIL EXTERNAL PHOTOGRAPHS**

Clapboard Side Extension

Lean-to Extension

York stone path and brick paving to front garden

Brick paving & Boundary walls to front garden

Brickwork/ pointing at corner of front elevation and flank elevation of Main House