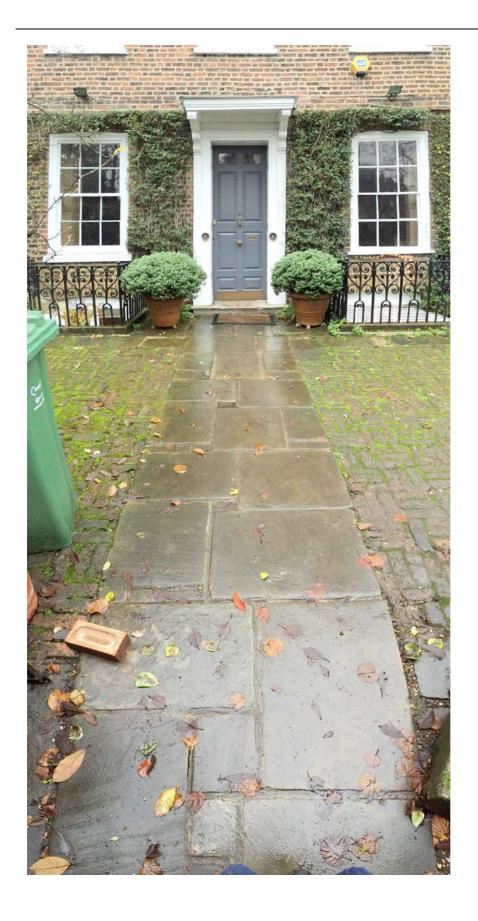

## **DETAIL EXTERNAL PHOTOGRAPHS**

Clapboard Side Extension

Lean-to Extension

York stone path and brick paving to front garden

Brick paving & Boundary walls to front garden

Brickwork/ pointing at corner of front elevation and flank elevation of Main House