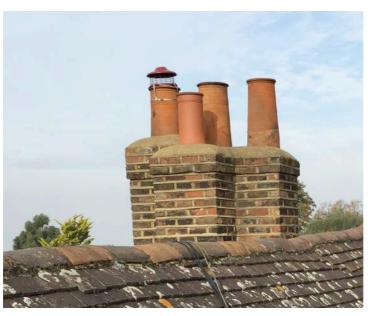

Chimney stack on party wall with No. 3 The Grove

Front chimney stack on flank elevation

Rear chimney stack on flank elevation