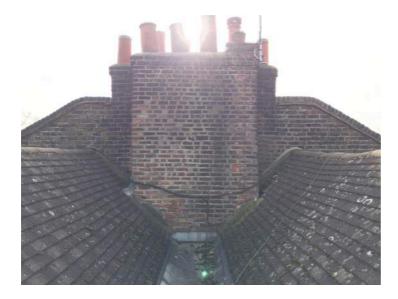

Chimney stack on party wall with No. 3 The Grove

Front chimney stack on flank elevation

Rear chimney stack on flank elevation