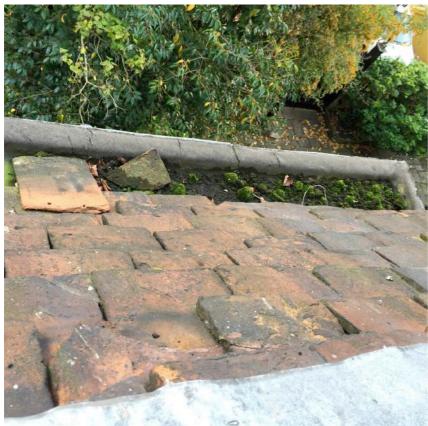

Brickwork/ pointing on fron elevation of Main House

Brickwork/ pointing on front elevation of Lean-to

Front Elevation Dormers

Front pitch to Main House roof

Large dormer to rear elevation of Main House

Small dormers to rear elevation of Main House