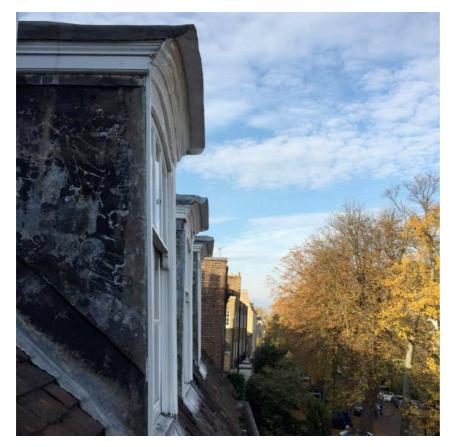

Brickwork/ pointing on fron elevation of Main House

Brickwork/ pointing on front elevation of Lean-to

Front Elevation Dormers

Front pitch to Main House roof

Large dormer to rear elevation of Main House

Small dormers to rear elevation of Main House