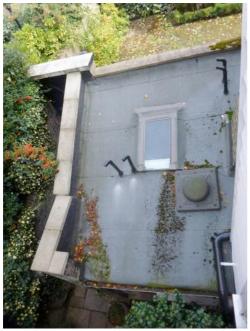

## **DETAIL EXTERNAL PHOTOGRAPHS**

Clapboard Side Extension

Lean-to Extension

York stone path and brick paving to front garden

Brick paving & Boundary walls to front garden

Brickwork/ pointing at corner of front elevation and flank elevation of Main House