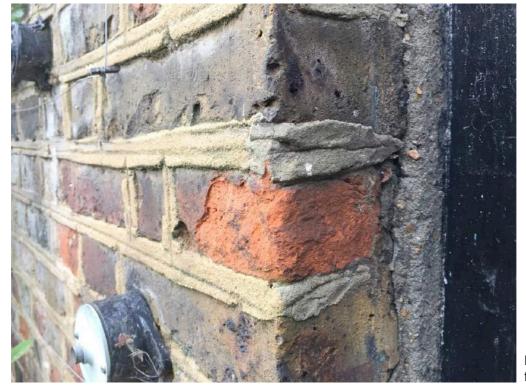

## **DETAIL EXTERNAL PHOTOGRAPHS**

Clapboard Side Extension

Lean-to Extension

York stone path and brick paving to front garden

Brick paving & Boundary walls to front garden

Brickwork/ pointing at corner of front elevation and flank elevation of Main House

Brickwork/ pointing on fron elevation of Main House

Brickwork/ pointing on front elevation of Lean-to

Front Elevation Dormers

Front pitch to Main House roof

Large dormer to rear elevation of Main House

Small dormers to rear elevation of Main House