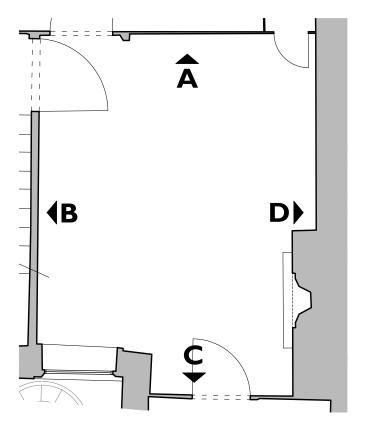

2 Elevation B 000 I/50@A3

| Private are based on survey data and may not accurately represent what is hysically present.         Do not scale from this drawing. All dimensions are to be verified on site before proceeding with the work.         All dimensions are in millimeters unless noted otherwise.         Purcent shall be notified in writing of any discrepancies.         Key Pian not to scale         First tate:       12.12.14         VT       BF         BOXE       DATE         DATE       DRAWN CHECKED         DESE       ANTE         DRAWING STATUS       Kay Georgiou Solicitors         PROJECT       40 Great James Street         DRAWING STATUS       ISSUED FOR PLANNING         JOB NUMBER       2355990         DRAWING NO.       A(42)105 |                                                                                                      |                                                                                                                                                                        | ely represent what |
|--------------------------------------------------------------------------------------------------------------------------------------------------------------------------------------------------------------------------------------------------------------------------------------------------------------------------------------------------------------------------------------------------------------------------------------------------------------------------------------------------------------------------------------------------------------------------------------------------------------------------------------------------------------------------------------------------------------------------------------------------|------------------------------------------------------------------------------------------------------|------------------------------------------------------------------------------------------------------------------------------------------------------------------------|--------------------|
| Before proceeding with the work.         All dimensions are in millimeters unless noted otherwise.         Parcell shall be notified in writing of any discrepancies.         Key Plan         not to scale         First form         IZ 21214       VT         Key Plan         SUG       DAT         DAT       DEAVIN         CLIENT       Kay Georgiou Solicitors         PROJECT       40 Great james Street         DRAWING TITLE       Room Elevations<br>1-02         SIZE & SCALE       A3L       1:50@A3         DRAWING STATUS       ISSUED FOR PLANNING         JOB NUMBER       235990                                                                                                                                              | is physically present.                                                                               | vey data and may not accurate                                                                                                                                          | , ,                |
| All dimensions are in millimeters unless noted otherwise. Parcell shall be nooffied in writing of any discrepancies.  Key Plan not to scale  Free base I 2.12.14 VT BF SUE DATE DRAWIN CHECKED DESCRIPTION CLIENT Kay Georgiou Solicitors  PROJECT AG Great James Street DRAWING TITLE Room Elevations I-02 SIZE & SCALE AIL I:S0@A3 DRAWING STATUS ISSUED FOR PLANNING  JOB NUMBER 235990                                                                                                                                                                                                                                                                                                                                                       | Do not scale from this draw<br>before proceeding with the                                            | wing. All dimensions are to be<br>work.                                                                                                                                | verified on site   |
| Key Plan<br>not to scale         Prot base 121214       VT         Key Plan<br>scale         Prot base 121214       VT         Key Plan<br>issue       DATE         DATE       DRAWIN         CLIENT       Kay Georgiou Solicitors         PROJECT       40 Great James Street:         DRAWING TITLE       Room Elevations         ISUE & SCALE       A3L         I-02       LISUE JOR NUMBER         Z35990       Image Street                                                                                                                                                                                                                                                                                                                 |                                                                                                      |                                                                                                                                                                        | <u>.</u>           |
| First tasse       12.12.14       VT       RF         ISOUE       DATE       DRAWIN       CHECKED       DESCRIPTION         CLIENT       Kay Georgiou Solicitors       PROJECT       40 Great James Street         DRAWING TITLE       Room Elevations       Image: Street       Image: Street         DRAWING STATUS       ISSUED FOR PLANNING       Image: Street       Image: Street         JOB NUMBER       235990       Image: Street       Image: Street                                                                                                                                                                                                                                                                                   | Purcell shall be notified in v                                                                       | writing of any discrepancies.                                                                                                                                          |                    |
| ISSUE DATE DRAWN CHECKED DESCRIPTION<br>CLIENT Kay Georgiou Solicitors<br>PROJECT 40 Great James Street<br>DRAWING TITLE Room Elevations<br>1-02<br>SIZE & SCALE A3L 1:50@A3<br>DRAWING STATUS ISSUED FOR PLANNING<br>JOB NUMBER 235990                                                                                                                                                                                                                                                                                                                                                                                                                                                                                                          |                                                                                                      |                                                                                                                                                                        |                    |
| ISSUE DATE DRAWN CHECKED DESCRIPTION CLIENT Kay Georgiou Solicitors PROJECT 40 Great James Street DRAWING TITLE Room Elevations 1-02 SIZE & SCALE A3L 1:50@A3 DRAWING STATUS ISSUED FOR PLANNING JOB NUMBER 235990                                                                                                                                                                                                                                                                                                                                                                                                                                                                                                                               |                                                                                                      |                                                                                                                                                                        |                    |
| ISSUE DATE DRAWN CHECKED DESCRIPTION CLIENT Kay Georgiou Solicitors PROJECT 40 Great James Street DRAWING TITLE Room Elevations 1-02 SIZE & SCALE A3L 1:50@A3 DRAWING STATUS ISSUED FOR PLANNING JOB NUMBER 235990                                                                                                                                                                                                                                                                                                                                                                                                                                                                                                                               |                                                                                                      |                                                                                                                                                                        |                    |
| ISSUE DATE DRAWN CHECKED DESCRIPTION CLIENT Kay Georgiou Solicitors PROJECT 40 Great James Street DRAWING TITLE Room Elevations 1-02 SIZE & SCALE A3L 1:50@A3 DRAWING STATUS ISSUED FOR PLANNING JOB NUMBER 235990                                                                                                                                                                                                                                                                                                                                                                                                                                                                                                                               |                                                                                                      |                                                                                                                                                                        |                    |
| ISSUE DATE DRAWN CHECKED DESCRIPTION CLIENT Kay Georgiou Solicitors PROJECT 40 Great James Street DRAWING TITLE Room Elevations 1-02 SIZE & SCALE A3L 1:50@A3 DRAWING STATUS ISSUED FOR PLANNING JOB NUMBER 235990                                                                                                                                                                                                                                                                                                                                                                                                                                                                                                                               |                                                                                                      |                                                                                                                                                                        |                    |
| ISSUE DATE DRAWN CHECKED DESCRIPTION<br>CLIENT Kay Georgiou Solicitors<br>PROJECT 40 Great James Street<br>DRAWING TITLE Room Elevations<br>1-02<br>SIZE & SCALE A3L 1:50@A3<br>DRAWING STATUS ISSUED FOR PLANNING<br>JOB NUMBER 235990                                                                                                                                                                                                                                                                                                                                                                                                                                                                                                          |                                                                                                      |                                                                                                                                                                        |                    |
| ISSUE DATE DRAWN CHECKED DESCRIPTION<br>CLIENT Kay Georgiou Solicitors<br>PROJECT 40 Great James Street<br>DRAWING TITLE Room Elevations<br>1-02<br>SIZE & SCALE A3L 1:50@A3<br>DRAWING STATUS ISSUED FOR PLANNING<br>JOB NUMBER 235990                                                                                                                                                                                                                                                                                                                                                                                                                                                                                                          |                                                                                                      |                                                                                                                                                                        |                    |
| ISSUE DATE DRAWN CHECKED DESCRIPTION CLIENT Kay Georgiou Solicitors PROJECT 40 Great James Street DRAWING TITLE Room Elevations 1-02 SIZE & SCALE A3L 1:50@A3 DRAWING STATUS ISSUED FOR PLANNING JOB NUMBER 235990                                                                                                                                                                                                                                                                                                                                                                                                                                                                                                                               |                                                                                                      |                                                                                                                                                                        |                    |
| ISSUE DATE DRAWN CHECKED DESCRIPTION<br>CLIENT Kay Georgiou Solicitors<br>PROJECT 40 Great James Street<br>DRAWING TITLE Room Elevations<br>1-02<br>SIZE & SCALE A3L 1:50@A3<br>DRAWING STATUS ISSUED FOR PLANNING<br>JOB NUMBER 235990                                                                                                                                                                                                                                                                                                                                                                                                                                                                                                          |                                                                                                      |                                                                                                                                                                        |                    |
| ISSUE DATE DRAWN CHECKED DESCRIPTION CLIENT Kay Georgiou Solicitors PROJECT 40 Great James Street DRAWING TITLE Room Elevations 1-02 SIZE & SCALE A3L 1:50@A3 DRAWING STATUS ISSUED FOR PLANNING JOB NUMBER 235990                                                                                                                                                                                                                                                                                                                                                                                                                                                                                                                               |                                                                                                      |                                                                                                                                                                        |                    |
| ISSUE DATE DRAWN CHECKED DESCRIPTION<br>CLIENT Kay Georgiou Solicitors<br>PROJECT 40 Great James Street<br>DRAWING TITLE Room Elevations<br>1-02<br>SIZE & SCALE A3L 1:50@A3<br>DRAWING STATUS ISSUED FOR PLANNING<br>JOB NUMBER 235990                                                                                                                                                                                                                                                                                                                                                                                                                                                                                                          |                                                                                                      |                                                                                                                                                                        |                    |
| ISSUE DATE DRAWN CHECKED DESCRIPTION<br>CLIENT Kay Georgiou Solicitors<br>PROJECT 40 Great James Street<br>DRAWING TITLE Room Elevations<br>1-02<br>SIZE & SCALE A3L 1:50@A3<br>DRAWING STATUS ISSUED FOR PLANNING<br>JOB NUMBER 235990                                                                                                                                                                                                                                                                                                                                                                                                                                                                                                          |                                                                                                      |                                                                                                                                                                        |                    |
| ISSUE DATE DRAWN CHECKED DESCRIPTION<br>CLIENT Kay Georgiou Solicitors<br>PROJECT 40 Great James Street<br>DRAWING TITLE Room Elevations<br>1-02<br>SIZE & SCALE A3L 1:50@A3<br>DRAWING STATUS ISSUED FOR PLANNING<br>JOB NUMBER 235990                                                                                                                                                                                                                                                                                                                                                                                                                                                                                                          |                                                                                                      |                                                                                                                                                                        |                    |
| ISSUE DATE DRAWN CHECKED DESCRIPTION<br>CLIENT Kay Georgiou Solicitors<br>PROJECT 40 Great James Street<br>DRAWING TITLE Room Elevations<br>1-02<br>SIZE & SCALE A3L 1:50@A3<br>DRAWING STATUS ISSUED FOR PLANNING<br>JOB NUMBER 235990                                                                                                                                                                                                                                                                                                                                                                                                                                                                                                          |                                                                                                      |                                                                                                                                                                        |                    |
| ISSUE DATE DRAWN CHECKED DESCRIPTION<br>CLIENT Kay Georgiou Solicitors<br>PROJECT 40 Great James Street<br>DRAWING TITLE Room Elevations<br>1-02<br>SIZE & SCALE A3L 1:50@A3<br>DRAWING STATUS ISSUED FOR PLANNING<br>JOB NUMBER 235990                                                                                                                                                                                                                                                                                                                                                                                                                                                                                                          |                                                                                                      |                                                                                                                                                                        |                    |
| ISSUE DATE DRAWN CHECKED DESCRIPTION<br>CLIENT Kay Georgiou Solicitors<br>PROJECT 40 Great James Street<br>DRAWING TITLE Room Elevations<br>1-02<br>SIZE & SCALE A3L 1:50@A3<br>DRAWING STATUS ISSUED FOR PLANNING<br>JOB NUMBER 235990                                                                                                                                                                                                                                                                                                                                                                                                                                                                                                          |                                                                                                      |                                                                                                                                                                        |                    |
| ISSUE DATE DRAWN CHECKED DESCRIPTION<br>CLIENT Kay Georgiou Solicitors<br>PROJECT 40 Great James Street<br>DRAWING TITLE Room Elevations<br>1-02<br>SIZE & SCALE A3L 1:50@A3<br>DRAWING STATUS ISSUED FOR PLANNING<br>JOB NUMBER 235990                                                                                                                                                                                                                                                                                                                                                                                                                                                                                                          |                                                                                                      |                                                                                                                                                                        |                    |
| ISSUE DATE DRAWN CHECKED DESCRIPTION<br>CLIENT Kay Georgiou Solicitors<br>PROJECT 40 Great James Street<br>DRAWING TITLE Room Elevations<br>1-02<br>SIZE & SCALE A3L 1:50@A3<br>DRAWING STATUS ISSUED FOR PLANNING<br>JOB NUMBER 235990                                                                                                                                                                                                                                                                                                                                                                                                                                                                                                          |                                                                                                      |                                                                                                                                                                        |                    |
| ISSUE DATE DRAWN CHECKED DESCRIPTION<br>CLIENT Kay Georgiou Solicitors<br>PROJECT 40 Great James Street<br>DRAWING TITLE Room Elevations<br>1-02<br>SIZE & SCALE A3L 1:50@A3<br>DRAWING STATUS ISSUED FOR PLANNING<br>JOB NUMBER 235990                                                                                                                                                                                                                                                                                                                                                                                                                                                                                                          |                                                                                                      |                                                                                                                                                                        |                    |
| ISSUE DATE DRAWN CHECKED DESCRIPTION<br>CLIENT Kay Georgiou Solicitors<br>PROJECT 40 Great James Street<br>DRAWING TITLE Room Elevations<br>1-02<br>SIZE & SCALE A3L 1:50@A3<br>DRAWING STATUS ISSUED FOR PLANNING<br>JOB NUMBER 235990                                                                                                                                                                                                                                                                                                                                                                                                                                                                                                          |                                                                                                      |                                                                                                                                                                        |                    |
| ISSUE DATE DRAWN CHECKED DESCRIPTION<br>CLIENT Kay Georgiou Solicitors<br>PROJECT 40 Great James Street<br>DRAWING TITLE Room Elevations<br>1-02<br>SIZE & SCALE A3L 1:50@A3<br>DRAWING STATUS ISSUED FOR PLANNING<br>JOB NUMBER 235990                                                                                                                                                                                                                                                                                                                                                                                                                                                                                                          |                                                                                                      |                                                                                                                                                                        |                    |
| ISSUE DATE DRAWN CHECKED DESCRIPTION<br>CLIENT Kay Georgiou Solicitors<br>PROJECT 40 Great James Street<br>DRAWING TITLE Room Elevations<br>1-02<br>SIZE & SCALE A3L 1:50@A3<br>DRAWING STATUS ISSUED FOR PLANNING<br>JOB NUMBER 235990                                                                                                                                                                                                                                                                                                                                                                                                                                                                                                          |                                                                                                      |                                                                                                                                                                        |                    |
| ISSUE DATE DRAWN CHECKED DESCRIPTION<br>CLIENT Kay Georgiou Solicitors<br>PROJECT 40 Great James Street<br>DRAWING TITLE Room Elevations<br>1-02<br>SIZE & SCALE A3L 1:50@A3<br>DRAWING STATUS ISSUED FOR PLANNING<br>JOB NUMBER 235990                                                                                                                                                                                                                                                                                                                                                                                                                                                                                                          |                                                                                                      |                                                                                                                                                                        |                    |
| ISSUE DATE DRAWN CHECKED DESCRIPTION<br>CLIENT Kay Georgiou Solicitors<br>PROJECT 40 Great James Street<br>DRAWING TITLE Room Elevations<br>1-02<br>SIZE & SCALE A3L 1:50@A3<br>DRAWING STATUS ISSUED FOR PLANNING<br>JOB NUMBER 235990                                                                                                                                                                                                                                                                                                                                                                                                                                                                                                          |                                                                                                      |                                                                                                                                                                        |                    |
| ISSUE DATE DRAWN CHECKED DESCRIPTION<br>CLIENT Kay Georgiou Solicitors<br>PROJECT 40 Great James Street<br>DRAWING TITLE Room Elevations<br>1-02<br>SIZE & SCALE A3L 1:50@A3<br>DRAWING STATUS ISSUED FOR PLANNING<br>JOB NUMBER 235990                                                                                                                                                                                                                                                                                                                                                                                                                                                                                                          |                                                                                                      |                                                                                                                                                                        |                    |
| ISSUE DATE DRAWN CHECKED DESCRIPTION<br>CLIENT Kay Georgiou Solicitors<br>PROJECT 40 Great James Street<br>DRAWING TITLE Room Elevations<br>1-02<br>SIZE & SCALE A3L 1:50@A3<br>DRAWING STATUS ISSUED FOR PLANNING<br>JOB NUMBER 235990                                                                                                                                                                                                                                                                                                                                                                                                                                                                                                          |                                                                                                      |                                                                                                                                                                        |                    |
| ISSUE DATE DRAWN CHECKED DESCRIPTION<br>CLIENT Kay Georgiou Solicitors<br>PROJECT 40 Great James Street<br>DRAWING TITLE Room Elevations<br>1-02<br>SIZE & SCALE A3L 1:50@A3<br>DRAWING STATUS ISSUED FOR PLANNING<br>JOB NUMBER 235990                                                                                                                                                                                                                                                                                                                                                                                                                                                                                                          |                                                                                                      |                                                                                                                                                                        |                    |
| ISSUE DATE DRAWN CHECKED DESCRIPTION<br>CLIENT Kay Georgiou Solicitors<br>PROJECT 40 Great James Street<br>DRAWING TITLE Room Elevations<br>1-02<br>SIZE & SCALE A3L 1:50@A3<br>DRAWING STATUS ISSUED FOR PLANNING<br>JOB NUMBER 235990                                                                                                                                                                                                                                                                                                                                                                                                                                                                                                          |                                                                                                      |                                                                                                                                                                        |                    |
| ISSUE DATE DRAWN CHECKED DESCRIPTION<br>CLIENT Kay Georgiou Solicitors<br>PROJECT 40 Great James Street<br>DRAWING TITLE Room Elevations<br>1-02<br>SIZE & SCALE A3L 1:50@A3<br>DRAWING STATUS ISSUED FOR PLANNING<br>JOB NUMBER 235990                                                                                                                                                                                                                                                                                                                                                                                                                                                                                                          |                                                                                                      |                                                                                                                                                                        |                    |
| ISSUE DATE DRAWN CHECKED DESCRIPTION<br>CLIENT Kay Georgiou Solicitors<br>PROJECT 40 Great James Street<br>DRAWING TITLE Room Elevations<br>1-02<br>SIZE & SCALE A3L 1:50@A3<br>DRAWING STATUS ISSUED FOR PLANNING<br>JOB NUMBER 235990                                                                                                                                                                                                                                                                                                                                                                                                                                                                                                          |                                                                                                      |                                                                                                                                                                        |                    |
| ISSUE DATE DRAWN CHECKED DESCRIPTION<br>CLIENT Kay Georgiou Solicitors<br>PROJECT 40 Great James Street<br>DRAWING TITLE Room Elevations<br>1-02<br>SIZE & SCALE A3L 1:50@A3<br>DRAWING STATUS ISSUED FOR PLANNING<br>JOB NUMBER 235990                                                                                                                                                                                                                                                                                                                                                                                                                                                                                                          |                                                                                                      |                                                                                                                                                                        |                    |
| ISSUE DATE DRAWN CHECKED DESCRIPTION<br>CLIENT Kay Georgiou Solicitors<br>PROJECT 40 Great James Street<br>DRAWING TITLE Room Elevations<br>1-02<br>SIZE & SCALE A3L 1:50@A3<br>DRAWING STATUS ISSUED FOR PLANNING<br>JOB NUMBER 235990                                                                                                                                                                                                                                                                                                                                                                                                                                                                                                          |                                                                                                      |                                                                                                                                                                        |                    |
| ISSUE DATE DRAWN CHECKED DESCRIPTION<br>CLIENT Kay Georgiou Solicitors<br>PROJECT 40 Great James Street<br>DRAWING TITLE Room Elevations<br>1-02<br>SIZE & SCALE A3L 1:50@A3<br>DRAWING STATUS ISSUED FOR PLANNING<br>JOB NUMBER 235990                                                                                                                                                                                                                                                                                                                                                                                                                                                                                                          |                                                                                                      |                                                                                                                                                                        |                    |
| ISSUE DATE DRAWN CHECKED DESCRIPTION<br>CLIENT Kay Georgiou Solicitors<br>PROJECT 40 Great James Street<br>DRAWING TITLE Room Elevations<br>1-02<br>SIZE & SCALE A3L 1:50@A3<br>DRAWING STATUS ISSUED FOR PLANNING<br>JOB NUMBER 235990                                                                                                                                                                                                                                                                                                                                                                                                                                                                                                          |                                                                                                      |                                                                                                                                                                        |                    |
| ISSUE DATE DRAWN CHECKED DESCRIPTION<br>CLIENT Kay Georgiou Solicitors<br>PROJECT 40 Great James Street<br>DRAWING TITLE Room Elevations<br>1-02<br>SIZE & SCALE A3L 1:50@A3<br>DRAWING STATUS ISSUED FOR PLANNING<br>JOB NUMBER 235990                                                                                                                                                                                                                                                                                                                                                                                                                                                                                                          |                                                                                                      |                                                                                                                                                                        |                    |
| ISSUE DATE DRAWN CHECKED DESCRIPTION<br>CLIENT Kay Georgiou Solicitors<br>PROJECT 40 Great James Street<br>DRAWING TITLE Room Elevations<br>1-02<br>SIZE & SCALE A3L 1:50@A3<br>DRAWING STATUS ISSUED FOR PLANNING<br>JOB NUMBER 235990                                                                                                                                                                                                                                                                                                                                                                                                                                                                                                          |                                                                                                      |                                                                                                                                                                        |                    |
| PROJECT     40 Great James Street       DRAWING TITLE     Room Elevations       1-02     1-02       SIZE & SCALE     A3L       I:SO@A3       DRAWING STATUS     ISSUED FOR PLANNING       JOB NUMBER     235990                                                                                                                                                                                                                                                                                                                                                                                                                                                                                                                                  | First Issue 121214                                                                                   | π 26                                                                                                                                                                   |                    |
| DRAWING TITLE     Room Elevations       I-02     I-02       SIZE & SCALE     A3L       DRAWING STATUS     ISSUED FOR PLANNING       JOB NUMBER     235990                                                                                                                                                                                                                                                                                                                                                                                                                                                                                                                                                                                        |                                                                                                      |                                                                                                                                                                        | DESCRIPTION        |
| DRAWING TITLE     Room Elevations       I-02     I-02       SIZE & SCALE     A3L       DRAWING STATUS     ISSUED FOR PLANNING       JOB NUMBER     235990                                                                                                                                                                                                                                                                                                                                                                                                                                                                                                                                                                                        | ISSUE DATE DRA                                                                                       | AWN CHECKED                                                                                                                                                            | DESCRIPTION        |
| I-02 SIZE & SCALE A3L I:50@A3 DRAWING STATUS ISSUED FOR PLANNING JOB NUMBER 235990                                                                                                                                                                                                                                                                                                                                                                                                                                                                                                                                                                                                                                                               | ISSUE DATE DRA                                                                                       | AWN CHECKED<br>Kay Georgiou Solicitors                                                                                                                                 | DESCRIPTION        |
| I-02 SIZE & SCALE A3L I:50@A3 DRAWING STATUS ISSUED FOR PLANNING JOB NUMBER 235990                                                                                                                                                                                                                                                                                                                                                                                                                                                                                                                                                                                                                                                               | ISSUE DATE DRA                                                                                       | AWN CHECKED<br>Kay Georgiou Solicitors                                                                                                                                 | DESCRIPTION        |
| JOB NUMBER 235990                                                                                                                                                                                                                                                                                                                                                                                                                                                                                                                                                                                                                                                                                                                                | ISSUE DATE DR/<br>CLIENT<br>PROJECT                                                                  | WN CHECKED<br>Kay Georgiou Solicitors<br>40 Great James Street                                                                                                         | DESCRIPTION        |
| JOB NUMBER 235990                                                                                                                                                                                                                                                                                                                                                                                                                                                                                                                                                                                                                                                                                                                                | ISSUE DATE DR/<br>CLIENT<br>PROJECT                                                                  | WN CHECKED<br>Kay Georgiou Solicitors<br>40 Great James Street<br>Room Elevations                                                                                      | DESCRIPTION        |
|                                                                                                                                                                                                                                                                                                                                                                                                                                                                                                                                                                                                                                                                                                                                                  | ISSUE DATE DR/<br>CLIENT<br>PROJECT<br>DRAWING TITLE                                                 | WN     CHECKED       Kay Georgiou Solicitors       40 Great James Street       Room Elevations       1-02                                                              | DESCRIPTION        |
|                                                                                                                                                                                                                                                                                                                                                                                                                                                                                                                                                                                                                                                                                                                                                  | ISSUE DATE DR/<br>CLIENT<br>PROJECT<br>DRAWING TITLE<br>SIZE & SCALE                                 | WN     CHECKED       Kay Georgiou Solicitors       40 Great James Street       Room Elevations       I-02       A3L     I:50@A3                                        | DESCRIPTION        |
| DRAWING NO. A(42)105                                                                                                                                                                                                                                                                                                                                                                                                                                                                                                                                                                                                                                                                                                                             | ISSUE DATE DR/<br>CLIENT<br>PROJECT<br>DRAWING TITLE<br>SIZE & SCALE<br>DRAWING STATUS               | WN     CHECKED       Kay Georgiou Solicitors       40 Great James Street       Room Elevations       I-02       A3L       I:50@A3       ISSUED FOR PLANNING            | DESCRIPTION        |
| llli, al                                                                                                                                                                                                                                                                                                                                                                                                                                                                                                                                                                                                                                                                                                                                         | ISSUE DATE DR/<br>CLIENT<br>PROJECT<br>DRAWING TITLE<br>SIZE & SCALE<br>DRAWING STATUS               | WN     CHECKED       Kay Georgiou Solicitors       40 Great James Street       Room Elevations       I-02       A3L       I:50@A3       ISSUED FOR PLANNING            |                    |
|                                                                                                                                                                                                                                                                                                                                                                                                                                                                                                                                                                                                                                                                                                                                                  | ISSUE DATE DRA<br>CLIENT<br>PROJECT<br>DRAWING TITLE<br>SIZE & SCALE<br>DRAWING STATUS<br>JOB NUMBER | WM     CHECKED       Kay Georgiou Solicitors       40 Great James Street       Room Elevations       1-02       A3L     1:50@A3       ISSUED FOR PLANNING       235990 | DESCRIPTION        |
|                                                                                                                                                                                                                                                                                                                                                                                                                                                                                                                                                                                                                                                                                                                                                  | ISSUE DATE DRA<br>CLIENT<br>PROJECT<br>DRAWING TITLE<br>SIZE & SCALE<br>DRAWING STATUS<br>JOB NUMBER | WM     CHECKED       Kay Georgiou Solicitors       40 Great James Street       Room Elevations       1-02       A3L     1:50@A3       ISSUED FOR PLANNING       235990 |                    |