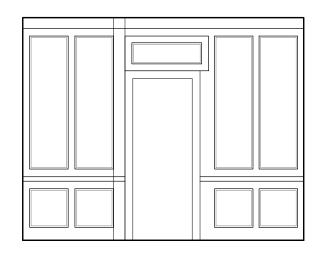

---------------------------------------------|-------------|
|                | WN CHECKED                                     | DESCRIPTION |
| CLIENT         | Kay Georgiou Solicitors                        |             |
| PROJECT        | 40 Great James Street                          |             |
| DRAWING TITLE  | Room Elevations<br>G-02                        |             |
| SIZE & SCALE   | A3L I:50@A3                                    |             |
| DRAWING STATUS | ISSUED FOR PLANNING                            |             |
| JOB NUMBER     | 235990                                         |             |
| DRAWING NO.    | A(42)102                                       |             |
| REVISION       | -<br>ad, London, SEI 3UN . T:+44[0]20 7397 717 | PURCELL     |









1







## Notes:

Drawings are based on survey data and may not accurately represent what is physically present.

Do not scale from this drawing. All dimensions are to be verified on site before proceeding with the work.

All dimensions are in millimeters unless noted otherwise.

Purcell shall be notified in writing of any discrepancies.



| First Issue 12.12.14 V<br>ISSUE DATE DRA                        | T CHECKED                                                                              | DESCRIPTION                             |
|-----------------------------------------------------------------|----------------------------------------------------------------------------------------|-----------------------------------------|
| CLIENT