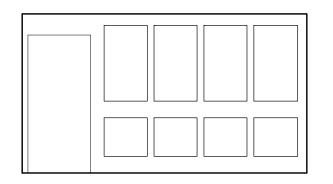

|                          |
| SIZE & SCALE                             | A3L I:50@A3                               |                          |
| DRAWING STATUS                           | ISSUED FOR PLANNING                       |                          |
| JOB NUMBER                               | 235990                                    |                          |
| DRAWING NO.                              | A(42)113                                  |                          |
| REVISION                                 | -                                         | PURCELL                  |
| 15 Bermondsey Square, Tower Bridge Ro    | ad, London, SEI 3UN , T:+44[0]20 7397 717 | I, Elondon@purcelluk.com |

© PURCELL 2012. PURCELL ® IS THE TRADING NAME OF PURCELL RITTON LL











Elevation B I/50@A3





Elevation D I/50@A3

|      | Drawings are based on survey data and may not accurately represent what<br>is physically present.             |                               |             |  |  |  |
|------|---------------------------------------------------------------------------------------------------------------|-------------------------------|-------------|--|--|--|
|      | Do not scale from this drawing. All dimensions are to be verified on site<br>before proceeding with the work. |                               |             |  |  |  |
|      | All dimensions are in millimeters unless noted otherwise.                                                     |                               |             |  |  |  |
|      | Purcell shall be notified in w