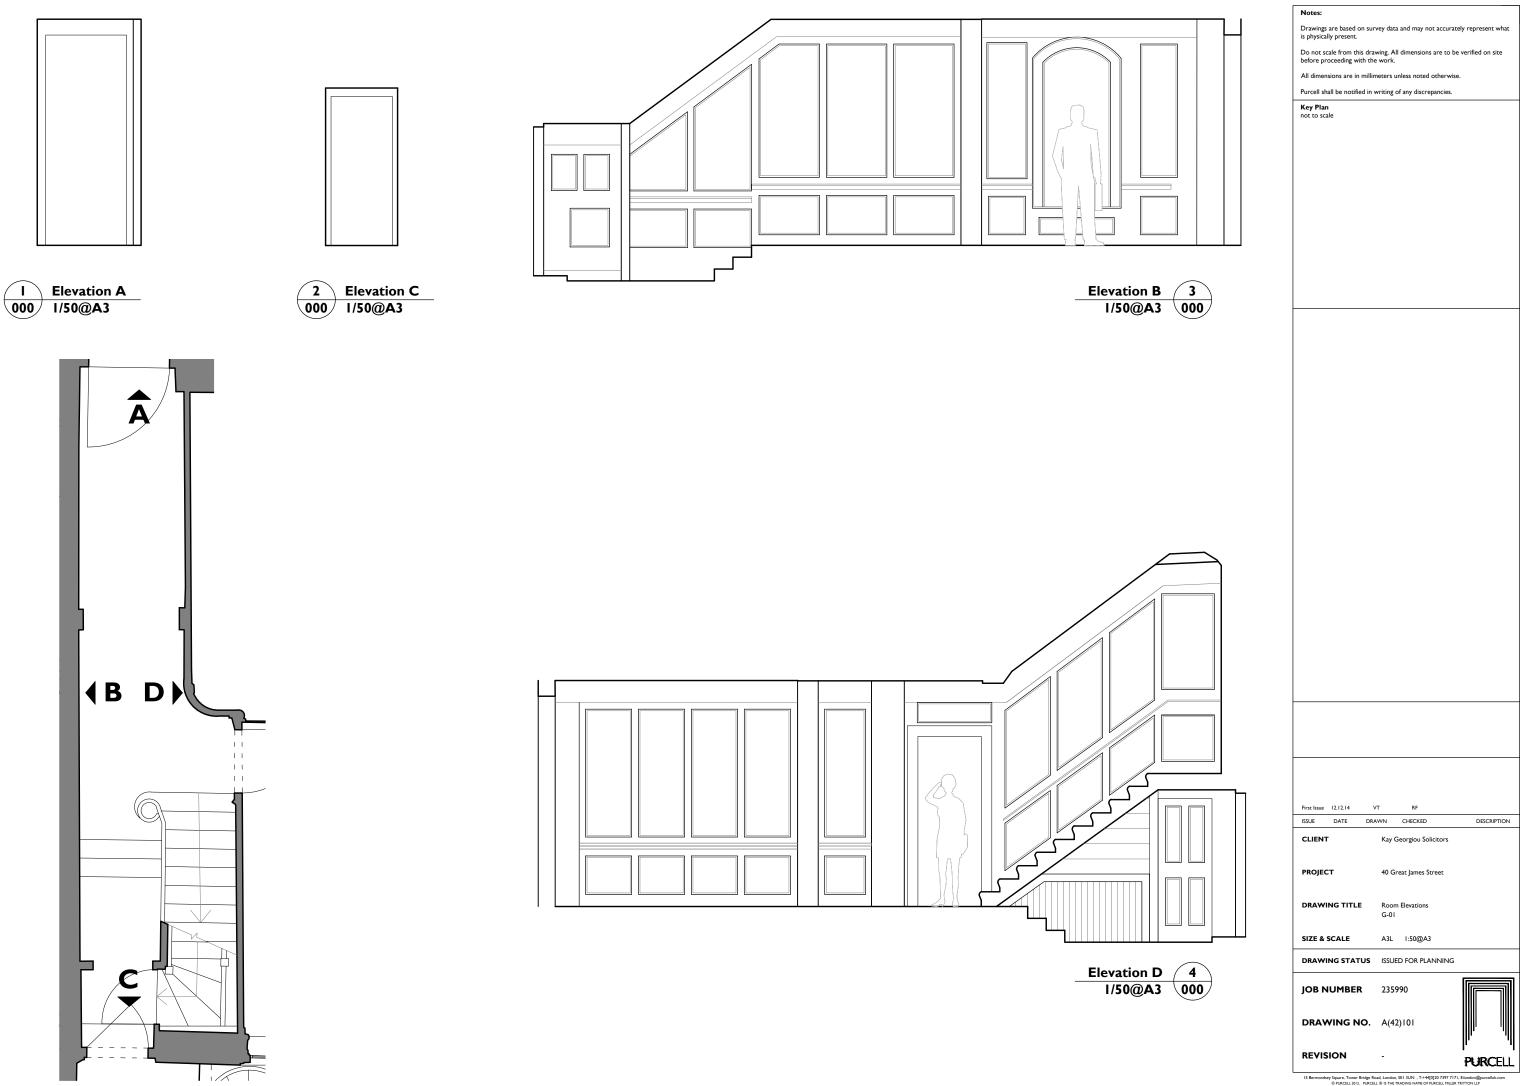

|     | Elevation A | _ |
|-----|-------------|---|
| 000 | I/50@A3     | _ |

| 3   | Elevation D |  |
|-----|-------------|--|
| 000 | I/50@A3     |  |

4 Elevation C 000 1/50@A3

## Notes:

Drawings are based on survey data and may not accurately represent what is physically present.

Do not scale from this drawing. All dimensions are to be verified on site before proceeding with the work.

All dimensions are in millimeters unless noted otherwise.

Purcell shall be notified in writing of any discrepancies.

|                | T RF                                           |             |
|----------------|------------------------------------------------|-------------|
|                | WN CHECKED                                     | DESCRIPTION |
| CLIENT         | Kay Georgiou Solicitors                        |             |
| PROJECT        | 40 Great James Street                          |             |
| DRAWING TITLE  | Room Elevations<br>G-02                        |             |
| SIZE & SCALE   | A3L I:50@A3                                    |             |
| DRAWING STATUS | ISSUED FOR PLANNING                            |             |
| JOB NUMBER     | 235990                                         |             |
| DRAWING NO.    | A(42)102                                       |             |
| REVISION       | -<br>ad, London, SEI 3UN . T:+44[0]20 7397 717 | PURCELL     |

2 Elevation B 000 I/50@A3

| Private are based on survey data and may not accurately represent what is hysically present.         Do not scale from this drawing. All dimensions are to be verified on site before proceeding with the work.         All dimensions are in millimeters unless noted otherwise.         Purcent shall be notified in writing of any discrepancies.         Key Pian not to scale         First tate:       12.12.14         VT       BF         BOXE       DATE         DATE       DRAWN CHECKED         DESE       ANTE         DRAWING STATUS       Kay Georgiou Solicitors         PROJECT       40 Great James Street         DRAWING STATUS       ISSUED FOR PLANNING         JOB NUMBER       2355990         DRAWING NO.       A(42)105 |                                                                                                      |                                                                                                                                                                        | ely represent what |
|--------------------------------------------------------------------------------------------------------------------------------------------------------------------------------------------------------------------------------------------------------------------------------------------------------------------------------------------------------------------------------------------------------------------------------------------------------------------------------------------------------------------------------------------------------------------------------------------------------------------------------------------------------------------------------------------------------------------------------------------------|------------------------------------------------------------------------------------------------------|------------------------------------------------------------------------------------------------------------------------------------------------------------------------|--------------------|
| Before proceeding with the work.         All dimensions are in millimeters unless noted otherwise.         Parcell shall be notified in writing of any discrepancies.         Key Plan         not to scale         First form         IZ 21214       VT         Key Plan         SUG       DAT         DAT       DEAVIN         CLIENT       Kay Georgiou Solicitors         PROJECT       40 Great james Street         DRAWING TITLE       Room Elevations<br>1-02         SIZE & SCALE       A3L       1:50@A3         DRAWING STATUS       ISSUED FOR PLANNING         JOB NUMBER       235990                                                                                                                                              | is physically present.                                                                               | vey data and may not accurate                                                                                                                                          | , ,                |
| All dimensions are in millimeters unless noted otherwise. Parcell shall be nooffied in writing of any discrepancies.  Key Plan not to scale  Free base I 2.12.14 VT BF SUE DATE DRAWIN CHECKED DESCRIPTION CLIENT Kay Georgiou Solicitors  PROJECT AG Great James Street DRAWING TITLE Room Elevations I-02 SIZE & SCALE AIL I:S0@A3 DRAWING STATUS ISSUED FOR PLANNING  JOB NUMBER 235990                                                                                                                                                                                                                                                                                                                                                       | Do not scale from this draw<br>before proceeding with the                                            | wing. All dimensions are to be<br>work.                                                                                                                                | verified on site   |
| Key Plan<br>not to scale         Prot base 121214       VT         Key Plan<br>scale         Prot base 121214       VT         Key Plan<br>issue       DATE         DATE       DRAWIN         CLIENT       Kay Georgiou Solicitors         PROJECT       40 Great James Street:         DRAWING TITLE       Room Elevations         ISUE & SCALE       A3L         I-02       LISUE JOR NUMBER         Z35990       Image Street                                                                                                                                                                                                                                                                                                                 |                                                                                                      |                                                                                                                                                                        | <u>.</u>           |
| First tasse       12.12.14       VT       RF         ISOUE       DATE       DRAWIN       CHECKED       DESCRIPTION         CLIENT       Kay Georgiou Solicitors       PROJECT       40 Great James Street         DRAWING TITLE       Room Elevations       Image: Street       Image: Street         DRAWING STATUS       ISSUED FOR PLANNING       Image: Street       Image: Street         JOB NUMBER       235990       Image: Street       Image: Street                                                                                                                                                                                                                                                                                   | Purcell shall be notified in v                                                                       | writing of any discrepancies.                                                                                                                                          |                    |
| ISSUE DATE DRAWN CHECKED DESCRIPTION<br>CLIENT Kay Georgiou Solicitors<br>PROJECT 40 Great James Street<br>DRAWING TITLE Room Elevations<br>1-02<br>SIZE & SCALE A3L 1:50@A3<br>DRAWING STATUS ISSUED FOR PLANNING<br>JOB NUMBER 235990                                                                                                                                                                                                                                                                                                                                                                                                                                                                                                          |                                                                                                      |                                                                                                                                                                        |                    |
| ISSUE DATE DRAWN CHECKED DESCRIPTION CLIENT Kay Georgiou Solicitors PROJECT 40 Great James Street DRAWING TITLE Room Elevations 1-02 SIZE & SCALE A3L 1:50@A3 DRAWING STATUS ISSUED FOR PLANNING JOB NUMBER 235990                                                                                                                                                                                                                                                                                                                                                                                                                                                                                                                               |                                                                                                      |                                                                                                                                                                        |                    |
| ISSUE DATE DRAWN CHECKED DESCRIPTION CLIENT Kay Georgiou Solicitors PROJECT 40 Great James Street DRAWING TITLE Room Elevations 1-02 SIZE & SCALE A3L 1:50@A3 DRAWING STATUS ISSUED FOR PLANNING JOB NUMBER 235990                                                                                                                                                                                                                                                                                                                                                                                                                                                                                                                               |                                                                                                      |                                                                                                                                                                        |                    |
| ISSUE DATE DRAWN CHECKED DESCRIPTION CLIENT Kay Georgiou Solicitors PROJECT 40 Great James Street DRAWING TITLE Room Elevations 1-02 SIZE & SCALE A3L 1:50@A3 DRAWING STATUS ISSUED FOR PLANNING JOB NUMBER 235990                                                                                                                                                                                                                                                                                                                                                                                                                                                                                                                               |                                                                                                      |                                                                                                                                                                        |                    |
| ISSUE DATE DRAWN CHECKED DESCRIPTION CLIENT Kay Georgiou Solicitors PROJECT 40 Great James Street DRAWING TITLE Room Elevations 1-02 SIZE & SCALE A3L 1:50@A3 DRAWING STATUS ISSUED FOR PLANNING JOB NUMBER 235990                                                                                                                                                                                                                                                                                                                                                                                                                                                                                                                               |                                                                                                      |                                                                                                                                                                        |                    |
| ISSUE DATE DRAWN CHECKED DESCRIPTION<br>CLIENT Kay Georgiou Solicitors<br>PROJECT 40 Great James Street<br>DRAWING TITLE Room Elevations<br>1-02<br>SIZE & SCALE A3L 1:50@A3<br>DRAWING STATUS ISSUED FOR PLANNING<br>JOB NUMBER 235990                                                                                                                                                                                                                                                                                                                                                                                                                                                                                                          |                                                                                                      |                                                                                                                                                                        |                    |
| ISSUE DATE DRAWN CHECKED DESCRIPTION<br>CLIENT Kay Georgiou Solicitors<br>PROJECT 40 Great James Street<br>DRAWING TITLE Room Elevations<br>1-02<br>SIZE & SCALE A3L 1:50@A3<br>DRAWING STATUS ISSUED FOR PLANNING<br>JOB NUMBER 235990                                                                                                                                                                                                                                                                                                                                                                                                                                                                                                          |                                                                                                      |                                                                                                                                                                        |                    |
| ISSUE DATE DRAWN CHECKED DESCRIPTION CLIENT Kay Georgiou Solicitors PROJECT 40 Great James Street DRAWING TITLE Room Elevations 1-02 SIZE & SCALE A3L 1:50@A3 DRAWING STATUS ISSUED FOR PLANNING JOB NUMBER 235990                                                                                                                                                                                                                                                                                                                                                                                                                                                                                                                               |                                                                                                      |                                                                                                                                                                        |                    |
| ISSUE DATE DRAWN CHECKED DESCRIPTION<br>CLIENT Kay Georgiou Solicitors<br>PROJECT 40 Great James Street<br>DRAWING TITLE Room Elevations<br>1-02<br>SIZE & SCALE A3L 1:50@A3<br>DRAWING STATUS ISSUED FOR PLANNING<br>JOB NUMBER 235990                                                                                                                                                                                                                                                                                                                                                                                                                                                                                                          |                                                                                                      |                                                                                                                                                                        |                    |
| ISSUE DATE DRAWN CHECKED DESCRIPTION CLIENT Kay Georgiou Solicitors PROJECT 40 Great James Street DRAWING TITLE Room Elevations 1-02 SIZE & SCALE A3L 1:50@A3 DRAWING STATUS ISSUED FOR PLANNING JOB NUMBER 235990                                                                                                                                                                                                                                                                                                                                                                                                                                                                                                                               |                                                                                                      |                                                                                                                                                                        |                    |
| ISSUE DATE DRAWN CHECKED DESCRIPTION<br>CLIENT Kay Georgiou Solicitors<br>PROJECT 40 Great James Street<br>DRAWING TITLE Room Elevations<br>1-02<br>SIZE & SCALE A3L 1:50@A3<br>DRAWING STATUS ISSUED FOR PLANNING<br>JOB NUMBER 235990                                                                                                                                                                                                                                                                                                                                                                                                                                                                                                          |                                                                                                      |                                                                                                                                                                        |                    |
| ISSUE DATE DRAWN CHECKED DESCRIPTION<br>CLIENT Kay Georgiou Solicitors<br>PROJECT 40 Great James Street<br>DRAWING TITLE Room Elevations<br>1-02<br>SIZE & SCALE A3L 1:50@A3<br>DRAWING STATUS ISSUED FOR PLANNING<br>JOB NUMBER 235990                                                                                                                                                                                                                                                                                                                                                                                                                                                                                                          |                                                                                                      |                                                                                                                                                                        |                    |
| ISSUE DATE DRAWN CHECKED DESCRIPTION<br>CLIENT Kay Georgiou Solicitors<br>PROJECT 40 Great James Street<br>DRAWING TITLE Room Elevations<br>1-02<br>SIZE & SCALE A3L 1:50@A3<br>DRAWING STATUS ISSUED FOR PLANNING<br>JOB NUMBER 235990                                                                                                                                                                                                                                                                                                                                                                                                                                                                                                          |                                                                                                      |                                                                                                                                                                        |                    |
| ISSUE DATE DRAWN CHECKED DESCRIPTION<br>CLIENT Kay Georgiou Solicitors<br>PROJECT 40 Great James Street<br>DRAWING TITLE Room Elevations<br>1-02<br>SIZE & SCALE A3L 1:50@A3<br>DRAWING STATUS ISSUED FOR PLANNING<br>JOB NUMBER 235990                                                                                                                                                                                                                                                                                                                                                                                                                                                                                                          |                                                                                                      |                                                                                                                                                                        |                    |
| ISSUE DATE DRAWN CHECKED DESCRIPTION<br>CLIENT Kay Georgiou Solicitors<br>PROJECT 40 Great James Street<br>DRAWING TITLE Room Elevations<br>1-02<br>SIZE & SCALE A3L 1:50@A3<br>DRAWING STATUS ISSUED FOR PLANNING<br>JOB NUMBER 235990                                                                                                                                                                                                                                                                                                                                                                                                                                                                                                          |                                                                                                      |                                                                                                                                                                        |                    |
| ISSUE DATE DRAWN CHECKED DESCRIPTION<br>CLIENT Kay Georgiou Solicitors<br>PROJECT 40 Great James Street<br>DRAWING TITLE Room Elevations<br>1-02<br>SIZE & SCALE A3L 1:50@A3<br>DRAWING STATUS ISSUED FOR PLANNING<br>JOB NUMBER 235990                                                                                                                                                                                                                                                                                                                                                                                                                                                                                                          |                                                                                                      |                                                                                                                                                                        |                    |
| ISSUE DATE DRAWN CHECKED DESCRIPTION<br>CLIENT Kay Georgiou Solicitors<br>PROJECT 40 Great James Street<br>DRAWING TITLE Room Elevations<br>1-02<br>SIZE & SCALE A3L 1:50@A3<br>DRAWING STATUS ISSUED FOR PLANNING<br>JOB NUMBER 235990                                                                                                                                                                                                                                                                                                                                                                                                                                                                                                          |                                                                                                      |                                                                                                                                                                        |                    |
| ISSUE DATE DRAWN CHECKED DESCRIPTION<br>CLIENT Kay Georgiou Solicitors<br>PROJECT 40 Great James Street<br>DRAWING TITLE Room Elevations<br>1-02<br>SIZE & SCALE A3L 1:50@A3<br>DRAWING STATUS ISSUED FOR PLANNING<br>JOB NUMBER 235990                                                                                                                                                                                                                                                                                                                                                                                                                                                                                                          |                                                                                                      |                                                                                                                                                                        |                    |
| ISSUE DATE DRAWN CHECKED DESCRIPTION<br>CLIENT Kay Georgiou Solicitors<br>PROJECT 40 Great James Street<br>DRAWING TITLE Room Elevations<br>1-02<br>SIZE & SCALE A3L 1:50@A3<br>DRAWING STATUS ISSUED FOR PLANNING<br>JOB NUMBER 235990                                                                                                                                                                                                                                                                                                                                                                                                                                                                                                          |                                                                                                      |                                                                                                                                                                        |                    |
| ISSUE DATE DRAWN CHECKED DESCRIPTION<br>CLIENT Kay Georgiou Solicitors<br>PROJECT 40 Great James Street<br>DRAWING TITLE Room Elevations<br>1-02<br>SIZE & SCALE A3L 1:50@A3<br>DRAWING STATUS ISSUED FOR PLANNING<br>JOB NUMBER 235990                                                                                                                                                                                                                                                                                                                                                                                                                                                                                                          |                                                                                                      |                                                                                                                                                                        |                    |
| ISSUE DATE DRAWN CHECKED DESCRIPTION<br>CLIENT Kay Georgiou Solicitors<br>PROJECT 40 Great James Street<br>DRAWING TITLE Room Elevations<br>1-02<br>SIZE & SCALE A3L 1:50@A3<br>DRAWING STATUS ISSUED FOR PLANNING<br>JOB NUMBER 235990                                                                                                                                                                                                                                                                                                                                                                                                                                                                                                          |                                                                                                      |                                                                                                                                                                        |                    |
| ISSUE DATE DRAWN CHECKED DESCRIPTION<br>CLIENT Kay Georgiou Solicitors<br>PROJECT 40 Great James Street<br>DRAWING TITLE Room Elevations<br>1-02<br>SIZE & SCALE A3L 1:50@A3<br>DRAWING STATUS ISSUED FOR PLANNING<br>JOB NUMBER 235990                                                                                                                                                                                                                                                                                                                                                                                                                                                                                                          |                                                                                                      |                                                                                                                                                                        |                    |
| ISSUE DATE DRAWN CHECKED DESCRIPTION<br>CLIENT Kay Georgiou Solicitors<br>PROJECT 40 Great James Street<br>DRAWING TITLE Room Elevations<br>1-02<br>SIZE & SCALE A3L 1:50@A3<br>DRAWING STATUS ISSUED FOR PLANNING<br>JOB NUMBER 235990                                                                                                                                                                                                                                                                                                                                                                                                                                                                                                          |                                                                                                      |                                                                                                                                                                        |                    |
| ISSUE DATE DRAWN CHECKED DESCRIPTION<br>CLIENT Kay Georgiou Solicitors<br>PROJECT 40 Great James Street<br>DRAWING TITLE Room Elevations<br>1-02<br>SIZE & SCALE A3L 1:50@A3<br>DRAWING STATUS ISSUED FOR PLANNING<br>JOB NUMBER 235990                                                                                                                                                                                                                                                                                                                                                                                                                                                                                                          |                                                                                                      |                                                                                                                                                                        |                    |
| ISSUE DATE DRAWN CHECKED DESCRIPTION<br>CLIENT Kay Georgiou Solicitors<br>PROJECT 40 Great James Street<br>DRAWING TITLE Room Elevations<br>1-02<br>SIZE & SCALE A3L 1:50@A3<br>DRAWING STATUS ISSUED FOR PLANNING<br>JOB NUMBER 235990                                                                                                                                                                                                                                                                                                                                                                                                                                                                                                          |                                                                                                      |                                                                                                                                                                        |                    |
| ISSUE DATE DRAWN CHECKED DESCRIPTION<br>CLIENT Kay Georgiou Solicitors<br>PROJECT 40 Great James Street<br>DRAWING TITLE Room Elevations<br>1-02<br>SIZE & SCALE A3L 1:50@A3<br>DRAWING STATUS ISSUED FOR PLANNING<br>JOB NUMBER 235990                                                                                                                                                                                                                                                                                                                                                                                                                                                                                                          |                                                                                                      |                                                                                                                                                                        |                    |
| ISSUE DATE DRAWN CHECKED DESCRIPTION<br>CLIENT Kay Georgiou Solicitors<br>PROJECT 40 Great James Street<br>DRAWING TITLE Room Elevations<br>1-02<br>SIZE & SCALE A3L 1:50@A3<br>DRAWING STATUS ISSUED FOR PLANNING<br>JOB NUMBER 235990                                                                                                                                                                                                                                                                                                                                                                                                                                                                                                          |                                                                                                      |                                                                                                                                                                        |                    |
| ISSUE DATE DRAWN CHECKED DESCRIPTION<br>CLIENT Kay Georgiou Solicitors<br>PROJECT 40 Great James Street<br>DRAWING TITLE Room Elevations<br>1-02<br>SIZE & SCALE A3L 1:50@A3<br>DRAWING STATUS ISSUED FOR PLANNING<br>JOB NUMBER 235990                                                                                                                                                                                                                                                                                                                                                                                                                                                                                                          |                                                                                                      |                                                                                                                                                                        |                    |
| ISSUE DATE DRAWN CHECKED DESCRIPTION<br>CLIENT Kay Georgiou Solicitors<br>PROJECT 40 Great James Street<br>DRAWING TITLE Room Elevations<br>1-02<br>SIZE & SCALE A3L 1:50@A3<br>DRAWING STATUS ISSUED FOR PLANNING<br>JOB NUMBER 235990                                                                                                                                                                                                                                                                                                                                                                                                                                                                                                          |                                                                                                      |                                                                                                                                                                        |                    |
| ISSUE DATE DRAWN CHECKED DESCRIPTION<br>CLIENT Kay Georgiou Solicitors<br>PROJECT 40 Great James Street<br>DRAWING TITLE Room Elevations<br>1-02<br>SIZE & SCALE A3L 1:50@A3<br>DRAWING STATUS ISSUED FOR PLANNING<br>JOB NUMBER 235990                                                                                                                                                                                                                                                                                                                                                                                                                                                                                                          |                                                                                                      |                                                                                                                                                                        |                    |
| ISSUE DATE DRAWN CHECKED DESCRIPTION<br>CLIENT Kay Georgiou Solicitors<br>PROJECT 40 Great James Street<br>DRAWING TITLE Room Elevations<br>1-02<br>SIZE & SCALE A3L 1:50@A3<br>DRAWING STATUS ISSUED FOR PLANNING<br>JOB NUMBER 235990                                                                                                                                                                                                                                                                                                                                                                                                                                                                                                          |                                                                                                      |                                                                                                                                                                        |                    |
| ISSUE DATE DRAWN CHECKED DESCRIPTION<br>CLIENT Kay Georgiou Solicitors<br>PROJECT 40 Great James Street<br>DRAWING TITLE Room Elevations<br>1-02<br>SIZE & SCALE A3L 1:50@A3<br>DRAWING STATUS ISSUED FOR PLANNING<br>JOB NUMBER 235990                                                                                                                                                                                                                                                                                                                                                                                                                                                                                                          |                                                                                                      |                                                                                                                                                                        |                    |
| ISSUE DATE DRAWN CHECKED DESCRIPTION<br>CLIENT Kay Georgiou Solicitors<br>PROJECT 40 Great James Street<br>DRAWING TITLE Room Elevations<br>1-02<br>SIZE & SCALE A3L 1:50@A3<br>DRAWING STATUS ISSUED FOR PLANNING<br>JOB NUMBER 235990                                                                                                                                                                                                                                                                                                                                                                                                                                                                                                          |                                                                                                      |                                                                                                                                                                        |                    |
| ISSUE DATE DRAWN CHECKED DESCRIPTION<br>CLIENT Kay Georgiou Solicitors<br>PROJECT 40 Great James Street<br>DRAWING TITLE Room Elevations<br>1-02<br>SIZE & SCALE A3L 1:50@A3<br>DRAWING STATUS ISSUED FOR PLANNING<br>JOB NUMBER 235990                                                                                                                                                                                                                                                                                                                                                                                                                                                                                                          |                                                                                                      |                                                                                                                                                                        |                    |
| ISSUE DATE DRAWN CHECKED DESCRIPTION<br>CLIENT Kay Georgiou Solicitors<br>PROJECT 40 Great James Street<br>DRAWING TITLE Room Elevations<br>1-02<br>SIZE & SCALE A3L 1:50@A3<br>DRAWING STATUS ISSUED FOR PLANNING<br>JOB NUMBER 235990                                                                                                                                                                                                                                                                                                                                                                                                                                                                                                          |                                                                                                      |                                                                                                                                                                        |                    |
| ISSUE DATE DRAWN CHECKED DESCRIPTION<br>CLIENT Kay Georgiou Solicitors<br>PROJECT 40 Great James Street<br>DRAWING TITLE Room Elevations<br>1-02<br>SIZE & SCALE A3L 1:50@A3<br>DRAWING STATUS ISSUED FOR PLANNING<br>JOB NUMBER 235990                                                                                                                                                                                                                                                                                                                                                                                                                                                                                                          |                                                                                                      |                                                                                                                                                                        |                    |
| PROJECT     40 Great James Street       DRAWING TITLE     Room Elevations       1-02     1-02       SIZE & SCALE     A3L       I:SO@A3       DRAWING STATUS     ISSUED FOR PLANNING       JOB NUMBER     235990                                                                                                                                                                                                                                                                                                                                                                                                                                                                                                                                  | First Issue 121214                                                                                   | π 26                                                                                                                                                                   |                    |
| DRAWING TITLE     Room Elevations       I-02     I-02       SIZE & SCALE     A3L       DRAWING STATUS     ISSUED FOR PLANNING       JOB NUMBER     235990                                                                                                                                                                                                                                                                                                                                                                                                                                                                                                                                                                                        |                                                                                                      |                                                                                                                                                                        | DESCRIPTION        |
| DRAWING TITLE     Room Elevations       I-02     I-02       SIZE & SCALE     A3L       DRAWING STATUS     ISSUED FOR PLANNING       JOB NUMBER     235990                                                                                                                                                                                                                                                                                                                                                                                                                                                                                                                                                                                        | ISSUE DATE DRA                                                                                       | AWN CHECKED                                                                                                                                                            | DESCRIPTION        |
| I-02 SIZE & SCALE A3L I:50@A3 DRAWING STATUS ISSUED FOR PLANNING JOB NUMBER 235990                                                                                                                                                                                                                                                                                                                                                                                                                                                                                                                                                                                                                                                               | ISSUE DATE DRA                                                                                       | AWN CHECKED<br>Kay Georgiou Solicitors                                                                                                                                 | DESCRIPTION        |
| I-02 SIZE & SCALE A3L I:50@A3 DRAWING STATUS ISSUED FOR PLANNING JOB NUMBER 235990                                                                                                                                                                                                                                                                                                                                                                                                                                                                                                                                                                                                                                                               | ISSUE DATE DRA                                                                                       | AWN CHECKED<br>Kay Georgiou Solicitors                                                                                                                                 | DESCRIPTION        |
| JOB NUMBER 235990                                                                                                                                                                                                                                                                                                                                                                                                                                                                                                                                                                                                                                                                                                                                | ISSUE DATE DR/<br>CLIENT<br>PROJECT                                                                  | WN CHECKED<br>Kay Georgiou Solicitors<br>40 Great James Street                                                                                                         | DESCRIPTION        |
| JOB NUMBER 235990                                                                                                                                                                                                                                                                                                                                                                                                                                                                                                                                                                                                                                                                                                                                | ISSUE DATE DR/<br>CLIENT<br>PROJECT                                                                  | WN CHECKED<br>Kay Georgiou Solicitors<br>40 Great James Street<br>Room Elevations                                                                                      | DESCRIPTION        |
|                                                                                                                                                                                                                                                                                                                                                                                                                                                                                                                                                                                                                                                                                                                                                  | ISSUE DATE DR/<br>CLIENT<br>PROJECT<br>DRAWING TITLE                                                 | WN     CHECKED       Kay Georgiou Solicitors       40 Great James Street       Room Elevations       1-02                                                              | DESCRIPTION        |
|                                                                                                                                                                                                                                                                                                                                                                                                                                                                                                                                                                                                                                                                                                                                                  | ISSUE DATE DR/<br>CLIENT<br>PROJECT<br>DRAWING TITLE<br>SIZE & SCALE                                 | WN     CHECKED       Kay Georgiou Solicitors       40 Great James Street       Room Elevations       I-02       A3L     I:50@A3                                        | DESCRIPTION        |
| DRAWING NO. A(42)105                                                                                                                                                                                                                                                                                                                                                                                                                                                                                                                                                                                                                                                                                                                             | ISSUE DATE DR/<br>CLIENT<br>PROJECT<br>DRAWING TITLE<br>SIZE & SCALE<br>DRAWING STATUS               | WN     CHECKED       Kay Georgiou Solicitors       40 Great James Street       Room Elevations       I-02       A3L       I:50@A3       ISSUED FOR PLANNING            | DESCRIPTION        |
| llli, al                                                                                                                                                                                                                                                                                                                                                                                                                                                                                                                                                                                                                                                                                                                                         | ISSUE DATE DR/<br>CLIENT<br>PROJECT<br>DRAWING TITLE<br>SIZE & SCALE<br>DRAWING STATUS               | WN     CHECKED       Kay Georgiou Solicitors       40 Great James Street       Room Elevations       I-02       A3L       I:50@A3       ISSUED FOR PLANNING            |                    |
|                                                                                                                                                                                                                                                                                                                                                                                                                                                                                                                                                                                                                                                                                                                                                  | ISSUE DATE DRA<br>CLIENT<br>PROJECT<br>DRAWING TITLE<br>SIZE & SCALE<br>DRAWING STATUS<br>JOB NUMBER | WM     CHECKED       Kay Georgiou Solicitors       40 Great James Street       Room Elevations       1-02       A3L     1:50@A3       ISSUED FOR PLANNING       235990 | DESCRIPTION        |
|                                                                                                                                                                                                                                                                                                                                                                                                                                                                                                                                                                                                                                                                                                                                                  | ISSUE DATE DRA<br>CLIENT<br>PROJECT<br>DRAWING TITLE<br>SIZE & SCALE<br>DRAWING STATUS<br>JOB NUMBER | WM     CHECKED       Kay Georgiou Solicitors       40 Great James Street       Room Elevations       1-02       A3L     1:50@A3       ISSUED FOR PLANNING       235990 |                    |