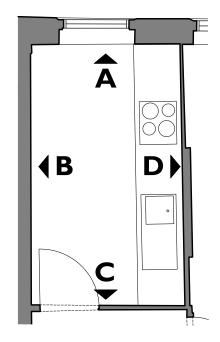

ors               |                  |
| PROJECT        | 40 Great James Street                 |                  |
| DRAWING TITLE  | Room Elevations<br>2-05               |                  |
| SIZE & SCALE   | A3L I:50@A3                           |                  |
| DRAWING STATUS | ISSUED FOR PLANNING                   |                  |
| JOB NUMBER     | 235990                                |                  |
| DRAWING NO.    | A(42)111                              |                  |
| REVISION       | -                                     | i' 'I<br>Purcell |

IS Bermondsey Square, Tower Bridge Road, London, SEI 3UN , T:+44[0]20 7397 7171, Elondon@purcelluk.com © FURCEL 2012. FURCEL © IS THE TRADING NAME OF FURCELI MILER TRITTON LIP







2 Elevation C 000 1/50@A3











| Notes: |
|--------|
|        |

Drawings are based on survey data and may not accurately represent what is physically present.

Do not scale from this drawing. All dimensions are to be verified on site before proceeding with the work.

| All dimensions are in millimeters unless noted otherwise. Purcell shall be notified in writing of any discrepancies. |                               |              |  |  |  |
|----------------------------------------------------------------------------------------------------------------------|-------------------------------|--------------|--|--|--|
| Key Plan                                                                                                             | writing of any discrepancies. |              |  |  |  |
| not to scale