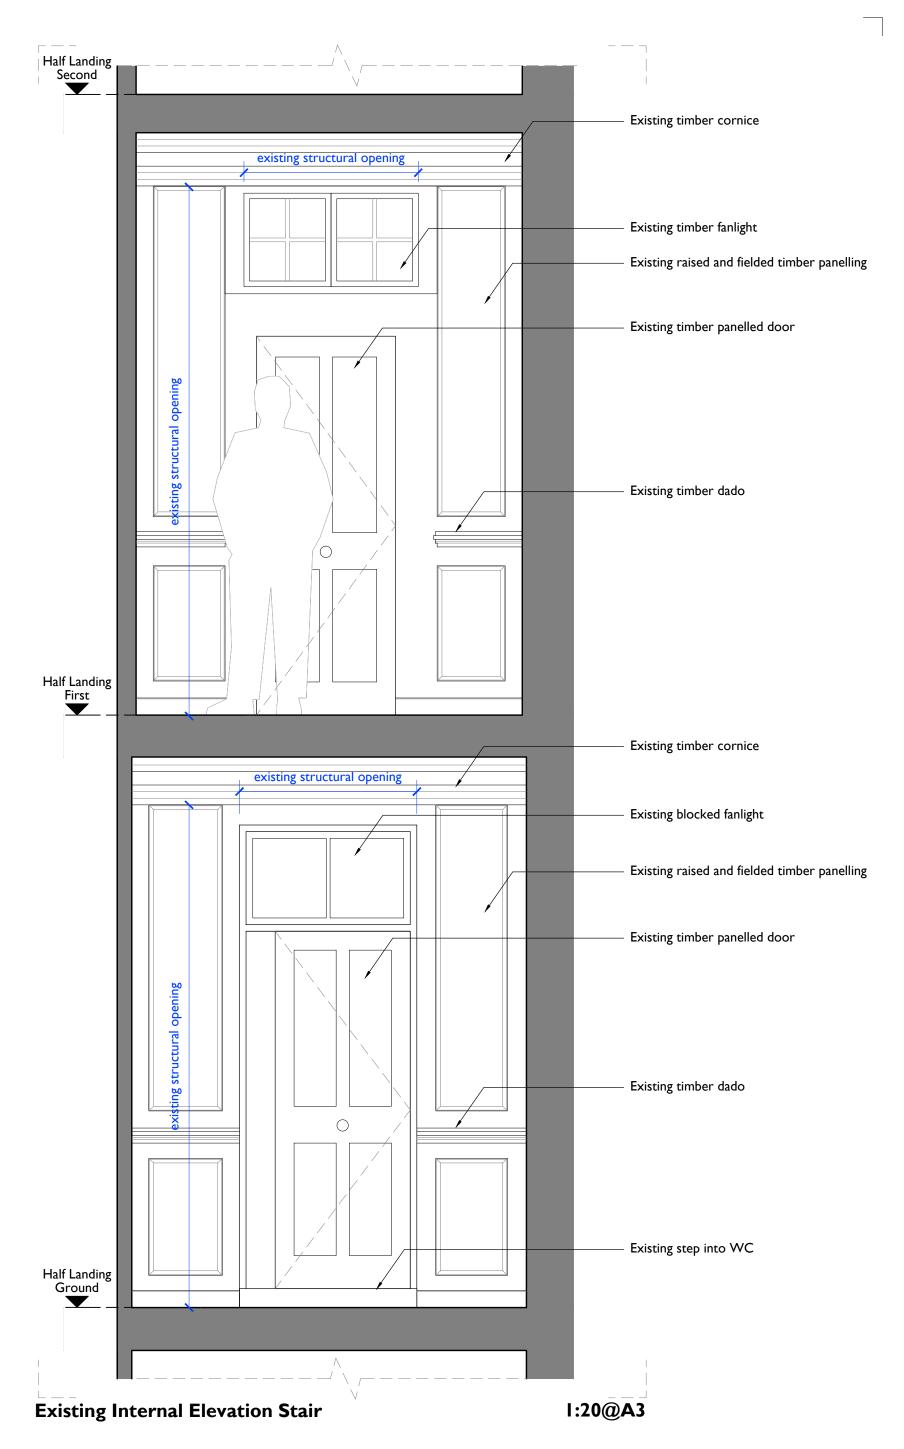

| UMBER                                |                         | 23599        | 90                                        |                                  |              |           |
| DRAV         | VING NO                              | <b>D</b> .              | A(42)        | 116                                       |                                  |              |           |
| REVIS        |                                      |                         | -            |                                           |                                  | PUR          |           |
| 15 Bermondse | ey Square, Tower Br<br>PURCELL 2012. | idge Road,<br>PURCELL ® | London, SI   | EI 3UN , T:+44[0]20<br>IDING NAME OF PURC | 0 7397 7171, E<br>Cell Miller Tr | Elondon@pure | elluk.com |



| Notes:                                                                                                        |                                      | CLIENT  | Kay Georgiou Solicitors | DRAWING TITLE  | Existing Internal Elevation Stair | JOB NUMBER  | 235990   |         |
|---------------------------------------------------------------------------------------------------------------|--------------------------------------|---------|-------------------------|----------------|-----------------------------------|-------------|----------|---------|
| Drawings are based on survey data and may not accurately represent what is physically present.                |                                      |         |                         |                |                                   | JO