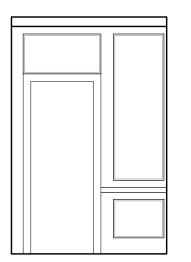

| 235990                         |                    |
| , 35 OI IDEN                                        |                                |                    |
| DRAWING NO.                                         | A(42)106                       |                    |
|                                                     |                                |                    |
| REVISION                                            | -                              | ןי ין<br>האר ה= יי |
| REVISION                                            |                                | PURCELL            |

IS Bermondsey Square, Tower Bridge Road, London, SEI 3UN , T.+44[0]20 7397 7171, Elondon@pur © PURCELL 2012. PURCELL © IS THE TRADING NAME OF PURCELL MILLER TRITTON LLP











Elevation B 3 1/50@A3 000





Elevation E I/50@A

Drawings are based on survey data and may not accurately represent what is physically present.

Do not scale from this drawing. All dimensions are to be verified on site before proceeding with the work.

All dimensions are in millimeters unless noted otherwise.

Purcell shall be notified in writing of any discrepancies.



| D | 4   |
|---|-----|
| 3 | 000 |

| First Issue 12.12.14 V                                          | T RF                                                                                   |                                         |
|-----------------------------------------------------------------|----------------------------------------------------------------------------------------|----------------------