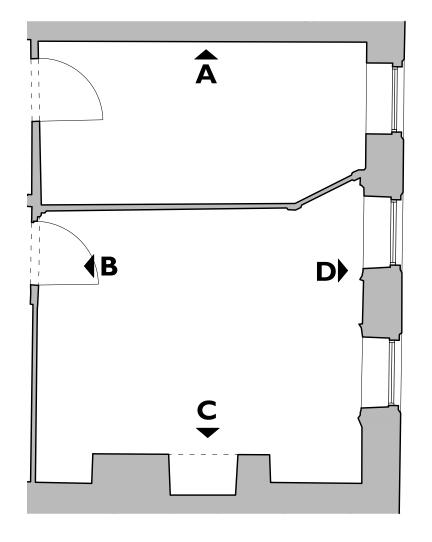

|     | Elevation A | _ |
|-----|-------------|---|
| 000 | I/50@A3     | _ |

| 3   | Elevation D |  |
|-----|-------------|--|
| 000 | I/50@A3     |  |

4 Elevation C 000 1/50@A3

Elevation D 4 1/50@A3 000

2 Elevation B 000 I/50@A3

| Private are based on survey data and may not accurately represent what is hysically present.         Do not scale from this drawing. All dimensions are to be verified on site before proceeding with the work.         All dimensions are in millimeters unless noted otherwise.         Purcent shall be notified in writing of any discrepancies.         Key Pian not to scale         First tate:       12.12.14         VT       BF         BOXE       DATE         DATE       DRAWN CHECKED         DESE       ANTE         DRAWING STATUS       Kay Georgiou Solicitors         PROJECT       40 Great James Street         DRAWING STATUS       ISSUED FOR PLANNING         JOB NUMBER       2355990         DRAWING NO.       A(42)105 |                                                                                                      |                                                                                                                                                                        | ely represent what |
|--------------------------------------------------------------------------------------------------------------------------------------------------------------------------------------------------------------------------------------------------------------------------------------------------------------------------------------------------------------------------------------------------------------------------------------------------------------------------------------------------------------------------------------------------------------------------------------------------------------------------------------------------------------------------------------------------------------------------------------------------|------------------------------------------------------------------------------------------------------|------------------------------------------------------------------------------------------------------------------------------------------------------------------------|--------------------|
| Before proceeding with the work.         All dimensions are in millimeters unless noted otherwise.         Parcell shall be notified in writing of any discrepancies.         Key Plan         not to scale         First form         IZ 21214       VT         Key Plan         SUG       DAT         DAT       DEAVIN         CLIENT       Kay Georgiou Solicitors         PROJECT       40 Great james Street         DRAWING TITLE       Room Elevations<br>1-02         SIZE & SCALE       A3L       1:50@A3         DRAWING STATUS       ISSUED FOR PLANNING         JOB NUMBER       235990                                                                                                                                              | is physically present.                                                                               | vey data and may not accurate                                                                                                                                          | , ,                |
| All dimensions are in millimeters unless noted otherwise. Parcell shall be nooffied in writing of any discrepancies.  Key Plan not to scale  Free base I 2.12.14 VT BF SUE DATE DRAWIN CHECKED DESCRIPTION CLIENT Kay Georgiou Solicitors  PROJECT AG Great James Street DRAWING TITLE Room Elevations I-02 SIZE & SCALE AIL I:S0@A3 DRAWING STATUS ISSUED FOR PLANNING  JOB NUMBER 235990                                                                                                                                                                                                                                                                                                                                                       | Do not scale from this draw<br>before proceeding with the                                            | wing. All dimensions are to be<br>work.                                                                                                                                | verified on site   |
| Key Plan<br>not to scale         Prot base 121214       VT         Key Plan<br>scale         Prot base 121214       VT         Key Plan<br>issue       DATE         DATE       DRAWIN         CLIENT       Kay Georgiou Solicitors         PROJECT       40 Great James Street:         DRAWING TITLE       Room Elevations         ISUE & SCALE       A3L         I-02       LISUE JOR NUMBER         Z35990       Image Street                                                                                                                                                                                                                                                                                                                 |                                                                                                      |                                                                                                                                                                        | <u>.</u>           |
| First tasse       12.12.14       VT       RF         ISOUE       DATE       DRAWIN       CHECKED       DESCRIPTION         CLIENT       Kay Georgiou Solicitors       PROJECT       40 Great James Street         DRAWING TITLE       Room Elevations       Image: Street       Image: Street         DRAWING STATUS       ISSUED FOR PLANNING       Image: Street       Image: Street         JOB NUMBER       235990       Image: Street       Image: Street                                                                                                                                                                                                                                                                                   | Purcell shall be notified in v                                                                       | writing of any discrepancies.                                                                                                                                          |                    |
| ISSUE DATE DRAWN CHECKED DESCRIPTION<br>CLIENT Kay Georgiou Solicitors<br>PROJECT 40 Great James Street<br>DRAWING TITLE Room Elevations<br>1-02<br>SIZE & SCALE A3L 1:50@A3<br>DRAWING STATUS ISSUED FOR PLANNING<br>JOB NUMBER 235990                                                                                                                                                                                                                                                                                                                                                                                                                                                                                                          |                                                                                                      |                                                                                                                                                                        |                    |
| ISSUE DATE DRAWN CHECKED DESCRIPTION CLIENT Kay Georgiou Solicitors PROJECT 40 Great James Street DRAWING TITLE Room Elevations 1-02 SIZE & SCALE A3L 1:50@A3 DRAWING STATUS ISSUED FOR PLANNING JOB NUMBER 235990                                                                                                                                                                                                                                                                                                                                                                                                                                                                                                                               |                                                                                                      |                                                                                                                                                                        |                    |
| ISSUE DATE DRAWN CHECKED DESCRIPTION CLIENT Kay Georgiou Solicitors PROJECT 40 Great James Street DRAWING TITLE Room Elevations 1-02 SIZE & SCALE A3L 1:50@A3 DRAWING STATUS ISSUED FOR PLANNING JOB NUMBER 235990                                                                                                                                                                                                                                                                                                                                                                                                                                                                                                                               |                                                                                                      |                                                                                                                                                                        |                    |
| ISSUE DATE DRAWN CHECKED DESCRIPTION CLIENT Kay Georgiou Solicitors PROJECT 40 Great James Street DRAWING TITLE Room Elevations 1-02 SIZE & SCALE A3L 1:50@A3 DRAWING STATUS ISSUED FOR PLANNING JOB NUMBER 235990                                                                                                                                                                                                                                                                                                                                                                                                                                                                                                                               |                                                                                                      |                                                                                                                                                                        |                    |
| ISSUE DATE DRAWN CHECKED DESCRIPTION CLIENT Kay Georgiou Solicitors PROJECT 40 Great James Street DRAWING TITLE Room Elevations 1-02 SIZE & SCALE A3L 1:50@A3 DRAWING STATUS ISSUED FOR PLANNING JOB NUMBER 235990                                                                                                                                                                                                                                                                                                                                                                                                                                                                                                                               |                                                                                                      |                                                                                                                                                                        |                    |
| ISSUE DATE DRAWN CHECKED DESCRIPTION<br>CLIENT Kay Georgiou Solicitors<br>PROJECT 40 Great James Street<br>DRAWING TITLE Room Elevations<br>1-02<br>SIZE & SCALE A3L 1:50@A3<br>DRAWING STATUS ISSUED FOR PLANNING<br>JOB NUMBER 235990                                                                                                                                                                                                                                                                                                                                                                                                                                                                                                          |                                                                                                      |                                                                                                                                                                        |                    |
| ISSUE DATE DRAWN CHECKED DESCRIPTION<br>CLIENT Kay Georgiou Solicitors<br>PROJECT 40 Great James Street<br>DRAWING TITLE Room Elevations<br>1-02<br>SIZE & SCALE A3L 1:50@A3<br>DRAWING STATUS ISSUED FOR PLANNING<br>JOB NUMBER 235990                                                                                                                                                                                                                                                                                                                                                                                                                                                                                                          |                                                                                                      |                                                                                                                                                                        |                    |
| ISSUE DATE DRAWN CHECKED DESCRIPTION CLIENT Kay Georgiou Solicitors PROJECT 40 Great James Street DRAWING TITLE Room Elevations 1-02 SIZE & SCALE A3L 1:50@A3 DRAWING STATUS ISSUED FOR PLANNING JOB NUMBER 235990                                                                                                                                                                                                                                                                                                                                                                                                                                                                                                                               |                                                                                                      |                                                                                                                                                                        |                    |
| ISSUE DATE DRAWN CHECKED DESCRIPTION<br>CLIENT Kay Georgiou Solicitors<br>PROJECT 40 Great James Street<br>DRAWING TITLE Room Elevations<br>1-02<br>SIZE & SCALE A3L 1:50@A3<br>DRAWING STATUS ISSUED FOR PLANNING<br>JOB NUMBER 235990                                                                                                                                                                                                                                                                                                                                                                                                                                                                                                          |                                                                                                      |                                                                                                                                                                        |                    |
| ISSUE DATE DRAWN CHECKED DESCRIPTION CLIENT Kay Georgiou Solicitors PROJECT 40 Great James Street DRAWING TITLE Room Elevations 1-02 SIZE & SCALE A3L 1:50@A3 DRAWING STATUS ISSUED FOR PLANNING JOB NUMBER 235990                                                                                                                                                                                                                                                                                                                                                                                                                                                                                                                               |                                                                                                      |                                                                                                                                                                        |                    |
| ISSUE DATE DRAWN CHECKED DESCRIPTION<br>CLIENT Kay Georgiou Solicitors<br>PROJECT 40 Great James Street<br>DRAWING TITLE Room Elevations<br>1-02<br>SIZE & SCALE A3L 1:50@A3<br>DRAWING STATUS ISSUED FOR PLANNING<br>JOB NUMBER 235990                                                                                                                                                                                                                                                                                                                                                                                                                                                                                                          |                                                                                                      |                                                                                                                                                                        |                    |
| ISSUE DATE DRAWN CHECKED DESCRIPTION<br>CLIENT Kay Georgiou Solicitors<br>PROJECT 40 Great James Street<br>DRAWING TITLE Room Elevations<br>1-02<br>SIZE & SCALE A3L 1:50@A3<br>DRAWING STATUS ISSUED FOR PLANNING<br>JOB NUMBER 235990                                                                                                                                                                                                                                                                                                                                                                                                                                                                                                          |                                                                                                      |                                                                                                                                                                        |                    |
| ISSUE DATE DRAWN CHECKED DESCRIPTION<br>CLIENT Kay Georgiou Solicitors<br>PROJECT 40 Great James Street<br>DRAWING TITLE Room Elevations<br>1-02<br>SIZE & SCALE A3L 1:50@A3<br>DRAWING STATUS ISSUED FOR PLANNING<br>JOB NUMBER 235990                                                                                                                                                                                                                                                                                                                                                                                                                                                                                                          |                                                                                                      |                                                                                                                                                                        |                    |
| ISSUE DATE DRAWN CHECKED DESCRIPTION<br>CLIENT Kay Georgiou Solicitors<br>PROJECT 40 Great James Street<br>DRAWING TITLE Room Elevations<br>1-02<br>SIZE & SCALE A3L 1:50@A3<br>DRAWING STATUS ISSUED FOR PLANNING<br>JOB NUMBER 235990                                                                                                                                                                                                                                                                                                                                                                                                                                                                                                          |                                                                                                      |                                                                                                                                                                        |                    |
| ISSUE DATE DRAWN CHECKED DESCRIPTION<br>CLIENT Kay Georgiou Solicitors<br>PROJECT 40 Great James Street<br>DRAWING TITLE Room Elevations<br>1-02<br>SIZE & SCALE A3L 1:50@A3<br>DRAWING STATUS ISSUED FOR PLANNING<br>JOB NUMBER 235990                                                                                                                                                                                                                                                                                                                                                                                                                                                                                                          |                                                                                                      |                                                                                                                                                                        |                    |
| ISSUE DATE DRAWN CHECKED DESCRIPTION<br>CLIENT Kay Georgiou Solicitors<br>PROJECT 40 Great James Street<br>DRAWING TITLE Room Elevations<br>1-02<br>SIZE & SCALE A3L 1:50@A3<br>DRAWING STATUS ISSUED FOR PLANNING<br>JOB NUMBER 235990                                                                                                                                                                                                                                                                                                                                                                                                                                                                                                          |                                                                                                      |                                                                                                                                                                        |                    |
| ISSUE DATE DRAWN CHECKED DESCRIPTION<br>CLIENT Kay Georgiou Solicitors<br>PROJECT 40 Great James Street<br>DRAWING TITLE Room Elevations<br>1-02<br>SIZE & SCALE A3L 1:50@A3<br>DRAWING STATUS ISSUED FOR PLANNING<br>JOB NUMBER 235990                                                                                                                                                                                                                                                                                                                                                                                                                                                                                                          |                                                                                                      |                                                                                                                                                                        |                    |
| ISSUE DATE DRAWN CHECKED DESCRIPTION<br>CLIENT Kay Georgiou Solicitors<br>PROJECT 40 Great James Street<br>DRAWING TITLE Room Elevations<br>1-02<br>SIZE & SCALE A3L 1:50@A3<br>DRAWING STATUS ISSUED FOR PLANNING<br>JOB NUMBER 235990                                                                                                                                                                                                                                                                                                                                                                                                                                                                                                          |                                                                                                      |                                                                                                                                                                        |                    |
| ISSUE DATE DRAWN CHECKED DESCRIPTION<br>CLIENT Kay Georgiou Solicitors<br>PROJECT 40 Great James Street<br>DRAWING TITLE Room Elevations<br>1-02<br>SIZE & SCALE A3L 1:50@A3<br>DRAWING STATUS ISSUED FOR PLANNING<br>JOB NUMBER 235990                                                                                                                                                                                                                                                                                                                                                                                                                                                                                                          |                                                                                                      |                                                                                                                                                                        |                    |
| ISSUE DATE DRAWN CHECKED DESCRIPTION<br>CLIENT Kay Georgiou Solicitors<br>PROJECT 40 Great James Street<br>DRAWING TITLE Room Elevations<br>1-02<br>SIZE & SCALE A3L 1:50@A3<br>DRAWING STATUS ISSUED FOR PLANNING<br>JOB NUMBER 235990                                                                                                                                                                                                                                                                                                                                                                                                                                                                                                          |                                                                                                      |                                                                                                                                                                        |                    |
| ISSUE DATE DRAWN CHECKED DESCRIPTION<br>CLIENT Kay Georgiou Solicitors<br>PROJECT 40 Great James Street<br>DRAWING TITLE Room Elevations<br>1-02<br>SIZE & SCALE A3L 1:50@A3<br>DRAWING STATUS ISSUED FOR PLANNING<br>JOB NUMBER 235990                                                                                                                                                                                                                                                                                                                                                                                                                                                                                                          |                                                                                                      |                                                                                                                                                                        |                    |
| ISSUE DATE DRAWN CHECKED DESCRIPTION<br>CLIENT Kay Georgiou Solicitors<br>PROJECT 40 Great James Street<br>DRAWING TITLE Room Elevations<br>1-02<br>SIZE & SCALE A3L 1:50@A3<br>DRAWING STATUS ISSUED FOR PLANNING<br>JOB NUMBER 235990                                                                                                                                                                                                                                                                                                                                                                                                                                                                                                          |                                                                                                      |                                                                                                                                                                        |                    |
| ISSUE DATE DRAWN CHECKED DESCRIPTION<br>CLIENT Kay Georgiou Solicitors<br>PROJECT 40 Great James Street<br>DRAWING TITLE Room Elevations<br>1-02<br>SIZE & SCALE A3L 1:50@A3<br>DRAWING STATUS ISSUED FOR PLANNING<br>JOB NUMBER 235990                                                                                                                                                                                                                                                                                                                                                                                                                                                                                                          |                                                                                                      |                                                                                                                                                                        |                    |
| ISSUE DATE DRAWN CHECKED DESCRIPTION<br>CLIENT Kay Georgiou Solicitors<br>PROJECT 40 Great James Street<br>DRAWING TITLE Room Elevations<br>1-02<br>SIZE & SCALE A3L 1:50@A3<br>DRAWING STATUS ISSUED FOR PLANNING<br>JOB NUMBER 235990                                                                                                                                                                                                                                                                                                                                                                                                                                                                                                          |                                                                                                      |                                                                                                                                                                        |                    |
| ISSUE DATE DRAWN CHECKED DESCRIPTION<br>CLIENT Kay Georgiou Solicitors<br>PROJECT 40 Great James Street<br>DRAWING TITLE Room Elevations<br>1-02<br>SIZE & SCALE A3L 1:50@A3<br>DRAWING STATUS ISSUED FOR PLANNING<br>JOB NUMBER 235990                                                                                                                                                                                                                                                                                                                                                                                                                                                                                                          |                                                                                                      |                                                                                                                                                                        |                    |
| ISSUE DATE DRAWN CHECKED DESCRIPTION<br>CLIENT Kay Georgiou Solicitors<br>PROJECT 40 Great James Street<br>DRAWING TITLE Room Elevations<br>1-02<br>SIZE & SCALE A3L 1:50@A3<br>DRAWING STATUS ISSUED FOR PLANNING<br>JOB NUMBER 235990                                                                                                                                                                                                                                                                                                                                                                                                                                                                                                          |                                                                                                      |                                                                                                                                                                        |                    |
| ISSUE DATE DRAWN CHECKED DESCRIPTION<br>CLIENT Kay Georgiou Solicitors<br>PROJECT 40 Great James Street<br>DRAWING TITLE Room Elevations<br>1-02<br>SIZE & SCALE A3L 1:50@A3<br>DRAWING STATUS ISSUED FOR PLANNING<br>JOB NUMBER 235990                                                                                                                                                                                                                                                                                                                                                                                                                                                                                                          |                                                                                                      |                                                                                                                                                                        |                    |
| ISSUE DATE DRAWN CHECKED DESCRIPTION<br>CLIENT Kay Georgiou Solicitors<br>PROJECT 40 Great James Street<br>DRAWING TITLE Room Elevations<br>1-02<br>SIZE & SCALE A3L 1:50@A3<br>DRAWING STATUS ISSUED FOR PLANNING<br>JOB NUMBER 235990                                                                                                                                                                                                                                                                                                                                                                                                                                                                                                          |                                                                                                      |                                                                                                                                                                        |                    |
| ISSUE DATE DRAWN CHECKED DESCRIPTION<br>CLIENT Kay Georgiou Solicitors<br>PROJECT 40 Great James Street<br>DRAWING TITLE Room Elevations<br>1-02<br>SIZE & SCALE A3L 1:50@A3<br>DRAWING STATUS ISSUED FOR PLANNING<br>JOB NUMBER 235990                                                                                                                                                                                                                                                                                                                                                                                                                                                                                                          |                                                                                                      |                                                                                                                                                                        |                    |
| ISSUE DATE DRAWN CHECKED DESCRIPTION<br>CLIENT Kay Georgiou Solicitors<br>PROJECT 40 Great James Street<br>DRAWING TITLE Room Elevations<br>1-02<br>SIZE & SCALE A3L 1:50@A3<br>DRAWING STATUS ISSUED FOR PLANNING<br>JOB NUMBER 235990                                                                                                                                                                                                                                                                                                                                                                                                                                                                                                          |                                                                                                      |                                                                                                                                                                        |                    |
| ISSUE DATE DRAWN CHECKED DESCRIPTION<br>CLIENT Kay Georgiou Solicitors<br>PROJECT 40 Great James Street<br>DRAWING TITLE Room Elevations<br>1-02<br>SIZE & SCALE A3L 1:50@A3<br>DRAWING STATUS ISSUED FOR PLANNING<br>JOB NUMBER 235990                                                                                                                                                                                                                                                                                                                                                                                                                                                                                                          |                                                                                                      |                                                                                                                                                                        |                    |
| ISSUE DATE DRAWN CHECKED DESCRIPTION<br>CLIENT Kay Georgiou Solicitors<br>PROJECT 40 Great James Street<br>DRAWING TITLE Room Elevations<br>1-02<br>SIZE & SCALE A3L 1:50@A3<br>DRAWING STATUS ISSUED FOR PLANNING<br>JOB NUMBER 235990                                                                                                                                                                                                                                                                                                                                                                                                                                                                                                          |                                                                                                      |                                                                                                                                                                        |                    |
| ISSUE DATE DRAWN CHECKED DESCRIPTION<br>CLIENT Kay Georgiou Solicitors<br>PROJECT 40 Great James Street<br>DRAWING TITLE Room Elevations<br>1-02<br>SIZE & SCALE A3L 1:50@A3<br>DRAWING STATUS ISSUED FOR PLANNING<br>JOB NUMBER 235990                                                                                                                                                                                                                                                                                                                                                                                                                                                                                                          |                                                                                                      |                                                                                                                                                                        |                    |
| ISSUE DATE DRAWN CHECKED DESCRIPTION<br>CLIENT Kay Georgiou Solicitors<br>PROJECT 40 Great James Street<br>DRAWING TITLE Room Elevations<br>1-02<br>SIZE & SCALE A3L 1:50@A3<br>DRAWING STATUS ISSUED FOR PLANNING<br>JOB NUMBER 235990                                                                                                                                                                                                                                                                                                                                                                                                                                                                                                          |                                                                                                      |                                                                                                                                                                        |                    |
| ISSUE DATE DRAWN CHECKED DESCRIPTION<br>CLIENT Kay Georgiou Solicitors<br>PROJECT 40 Great James Street<br>DRAWING TITLE Room Elevations<br>1-02<br>SIZE & SCALE A3L 1:50@A3<br>DRAWING STATUS ISSUED FOR PLANNING<br>JOB NUMBER 235990                                                                                                                                                                                                                                                                                                                                                                                                                                                                                                          |                                                                                                      |                                                                                                                                                                        |                    |
| ISSUE DATE DRAWN CHECKED DESCRIPTION<br>CLIENT Kay Georgiou Solicitors<br>PROJECT 40 Great James Street<br>DRAWING TITLE Room Elevations<br>1-02<br>SIZE & SCALE A3L 1:50@A3<br>DRAWING STATUS ISSUED FOR PLANNING<br>JOB NUMBER 235990                                                                                                                                                                                                                                                                                                                                                                                                                                                                                                          |                                                                                                      |                                                                                                                                                                        |                    |
| PROJECT     40 Great James Street       DRAWING TITLE     Room Elevations       1-02     1-02       SIZE & SCALE     A3L       I:SO@A3       DRAWING STATUS     ISSUED FOR PLANNING       JOB NUMBER     235990                                                                                                                                                                                                                                                                                                                                                                                                                                                                                                                                  | First Issue 121214                                                                                   | π 26                                                                                                                                                                   |                    |
| DRAWING TITLE     Room Elevations       I-02     I-02       SIZE & SCALE     A3L       DRAWING STATUS     ISSUED FOR PLANNING       JOB NUMBER     235990                                                                                                                                                                                                                                                                                                                                                                                                                                                                                                                                                                                        |                                                                                                      |                                                                                                                                                                        | DESCRIPTION        |
| DRAWING TITLE     Room Elevations       I-02     I-02       SIZE & SCALE     A3L       DRAWING STATUS     ISSUED FOR PLANNING       JOB NUMBER     235990                                                                                                                                                                                                                                                                                                                                                                                                                                                                                                                                                                                        | ISSUE DATE DRA                                                                                       | AWN CHECKED                                                                                                                                                            | DESCRIPTION        |
| I-02 SIZE & SCALE A3L I:50@A3 DRAWING STATUS ISSUED FOR PLANNING JOB NUMBER 235990                                                                                                                                                                                                                                                                                                                                                                                                                                                                                                                                                                                                                                                               | ISSUE DATE DRA                                                                                       | AWN CHECKED<br>Kay Georgiou Solicitors                                                                                                                                 | DESCRIPTION        |
| I-02 SIZE & SCALE A3L I:50@A3 DRAWING STATUS ISSUED FOR PLANNING JOB NUMBER 235990                                                                                                                                                                                                                                                                                                                                                                                                                                                                                                                                                                                                                                                               | ISSUE DATE DRA                                                                                       | AWN CHECKED<br>Kay Georgiou Solicitors                                                                                                                                 | DESCRIPTION        |
| JOB NUMBER 235990                                                                                                                                                                                                                                                                                                                                                                                                                                                                                                                                                                                                                                                                                                                                | ISSUE DATE DR/<br>CLIENT<br>PROJECT                                                                  | WN CHECKED<br>Kay Georgiou Solicitors<br>40 Great James Street                                                                                                         | DESCRIPTION        |
| JOB NUMBER 235990                                                                                                                                                                                                                                                                                                                                                                                                                                                                                                                                                                                                                                                                                                                                | ISSUE DATE DR/<br>CLIENT<br>PROJECT                                                                  | WN CHECKED<br>Kay Georgiou Solicitors<br>40 Great James Street<br>Room Elevations                                                                                      | DESCRIPTION        |
|                                                                                                                                                                                                                                                                                                                                                                                                                                                                                                                                                                                                                                                                                                                                                  | ISSUE DATE DR/<br>CLIENT<br>PROJECT<br>DRAWING TITLE                                                 | WN     CHECKED       Kay Georgiou Solicitors       40 Great James Street       Room Elevations       1-02                                                              | DESCRIPTION        |
|                                                                                                                                                                                                                                                                                                                                                                                                                                                                                                                                                                                                                                                                                                                                                  | ISSUE DATE DR/<br>CLIENT<br>PROJECT<br>DRAWING TITLE<br>SIZE & SCALE                                 | WN     CHECKED       Kay Georgiou Solicitors       40 Great James Street       Room Elevations       I-02       A3L     I:50@A3                                        | DESCRIPTION        |
| DRAWING NO. A(42)105                                                                                                                                                                                                                                                                                                                                                                                                                                                                                                                                                                                                                                                                                                                             | ISSUE DATE DR/<br>CLIENT<br>PROJECT<br>DRAWING TITLE<br>SIZE & SCALE<br>DRAWING STATUS               | WN     CHECKED       Kay Georgiou Solicitors       40 Great James Street       Room Elevations       I-02       A3L       I:50@A3       ISSUED FOR PLANNING            | DESCRIPTION        |
| llli, al                                                                                                                                                                                                                                                                                                                                                                                                                                                                                                                                                                                                                                                                                                                                         | ISSUE DATE DR/<br>CLIENT<br>PROJECT<br>DRAWING TITLE<br>SIZE & SCALE<br>DRAWING STATUS               | WN     CHECKED       Kay Georgiou Solicitors       40 Great James Street       Room Elevations       I-02       A3L       I:50@A3       ISSUED FOR PLANNING            |                    |
|                                                                                                                                                                                                                                                                                                                                                                                                                                                                                                                                                                                                                                                                                                                                                  | ISSUE DATE DRA<br>CLIENT<br>PROJECT<br>DRAWING TITLE<br>SIZE & SCALE<br>DRAWING STATUS<br>JOB NUMBER | WM     CHECKED       Kay Georgiou Solicitors       40 Great James Street       Room Elevations       1-02       A3L     1:50@A3       ISSUED FOR PLANNING       235990 | DESCRIPTION        |
|                                                                                                                                                                                                                                                                                                                                                                                                                                                                                                                                                                                                                                                                                                                                                  | ISSUE DATE DRA<br>CLIENT<br>PROJECT<br>DRAWING TITLE<br>SIZE & SCALE<br>DRAWING STATUS<br>JOB NUMBER | WM     CHECKED       Kay Georgiou Solicitors       40 Great James Street       Room Elevations       1-02       A3L     1:50@A3       ISSUED FOR PLANNING       235990 |                    |

IS Bermondsey Square, Tower Bridge Road, London, SEI 3UN , T.+44[0]20 7397 7171, Elondon@pur © PURCELL 2012. PURCELL © IS THE TRADING NAME OF PURCELL MILLER TRITTON LLP

Elevation B 3 1/50@A3 000

Elevation E I/50@A

All dimensions are in millimeters unless noted otherwise.

Purcell shall be notified in writing of any discrepancies.

| D | 4   |
|---|-----|
| 3 | 000 |

| First Issue 12.12.14 V                                          | T RF                                                                                   |                                         |
|-----------------------------------------------------------------|----------------------------------------------------------------------------------------|-----------------------------------------|
| ISSUE DATE DRA                                                  | WN CHECKED                                                                             | DESCRIPTION                             |
| CLIENT                                                          | Kay Georgiou Solicitors                                                                |                                         |
| PROJECT                                                         | 40 Great James Street                                                                  |                                         |
| DRAWING TITLE                                                   | Room Elevations<br>I-05                                                                |                                         |
| SIZE & SCALE                                                    | A3L I:50@A3                                                                            |                                         |
| DRAWING STATUS                                                  | ISSUED FOR PLANNING                                                                    |                                         |
| JOB NUMBER                                                      | 235990                                                                                 |                                         |
| DRAWING NO.                                                     | A(42)107                                                                               |                                         |
| REVISION                                                        | -                                                                                      | PURCELL                                 |
| 15 Bermondsey Square, Tower Bridge Ro<br>© PURCELL 2012. PURCEL | ad, London, SEI 3UN , T:+44[0]20 7397 717<br>L ® IS THE TRADING NAME OF PURCELL MILLER | r, Exondon@purcelluk.com<br>TRITTON LLP |

IS Bermondsey Square, Tower Bridge Road, London, SEI 3UN , T:+44[0]20 7397 7171, Elondon@purcelluk.com © PURCELL 2012. PURCEL © IS THE TRADING NAME OF PURCELL MILLER TRITTON LLP

PURCELL

-

REVISION

2 Elevation C 000 1/50@A3