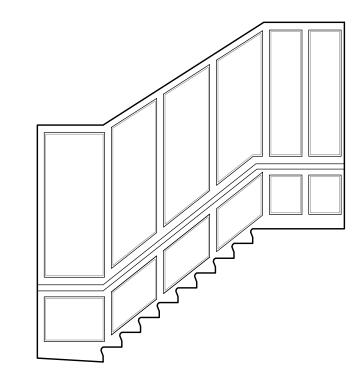

NUMBER                                                        | 235990                                                                                 |                                         |
| DRAWING NO.                                                       | A(42)110                                                                               |                                         |
| REVISION                                                          | -                                                                                      | PURCELL                                 |
| 15 Bermondsey Square, Tower Bridge Ro:<br>© PURCELL 2012. PURCELL | ad, London, SEI 3UN , T:+44[0]20 7397 717<br>.   IS THE TRADING NAME OF PURCELL MILLER | I, Elondon@purcelluk.com<br>TRITTON LLP |



















| N | otes. |  |
|---|-------|--|
|   |       |  |



|                | T RF                                  |                  |
|----------------|---------------------------------------|------------------|
| ISSUE DATE DRA | WN CHECKED<br>Kay Georgiou Solicitors | DESCRIPTION      |
| CLILIT         | Ray Georgiou Solicitors               |                  |
| PROJECT        | 40 Great James Street                 |                  |
| DRAWING TITLE  | Room Elevations<br>2-05               |                  |
| SIZE & SCALE   | A3L I:50@A3                           |                  |
| DRAWING STATUS | ISSUED FOR PLANNING                   |                  |
| JOB NUMBER     | 235990                                |                  |
| DRAWING NO.    | A(42)11