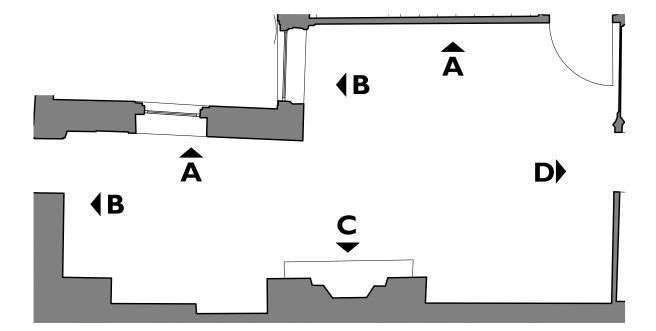

|     | Elevation A | _ |
|-----|-------------|---|
| 000 | I/50@A3     | _ |

| 3   | Elevation D |  |
|-----|-------------|--|
| 000 | I/50@A3     |  |

4 Elevation C 000 1/50@A3