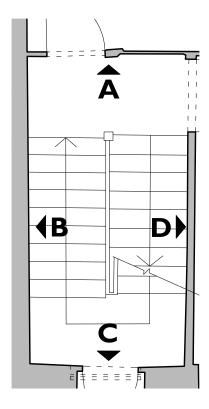

2 Elevation B 000 I/50@A3

| Private are based on survey data and may not accurately represent what is hysically present.         Do not scale from this drawing. All dimensions are to be verified on site before proceeding with the work.         All dimensions are in millimeters unless noted otherwise.         Purcent shall be notified in writing of any discrepancies.         Key Pian not to scale         First tate:       12.12.14         VT       BF         BOXE       DATE         DATE       DRAWN CHECKED         DESE       ANTE         DRAWING STATUS       Kay Georgiou Solicitors         PROJECT       40 Great James Street         DRAWING STATUS       ISSUED FOR PLANNING         JOB NUMBER       2355990         DRAWING NO.       A(42)105 |                                                                                                      |                                                                                                                                                                        | ely represent what |
|--------------------------------------------------------------------------------------------------------------------------------------------------------------------------------------------------------------------------------------------------------------------------------------------------------------------------------------------------------------------------------------------------------------------------------------------------------------------------------------------------------------------------------------------------------------------------------------------------------------------------------------------------------------------------------------------------------------------------------------------------|------------------------------------------------------------------------------------------------------|------------------------------------------------------------------------------------------------------------------------------------------------------------------------|--------------------|
| Before proceeding with the work.         All dimensions are in millimeters unless noted otherwise.         Parcell shall be notified in writing of any discrepancies.         Key Plan         not to scale         First form         IZ 21214       VT         Key Plan         SUG       DAT         DAT       DEAVIN         CLIENT       Kay Georgiou Solicitors         PROJECT       40 Great james Street         DRAWING TITLE       Room Elevations<br>1-02         SIZE & SCALE       A3L       1:50@A3         DRAWING STATUS       ISSUED FOR PLANNING         JOB NUMBER       235990                                                                                                                                              | is physically present.                                                                               | vey data and may not accurate                                                                                                                                          | , ,                |
| All dimensions are in millimeters unless noted otherwise. Parcell shall be nooffied in writing of any discrepancies.  Key Plan not to scale  Free base I 2.12.14 VT BF SUE DATE DRAWIN CHECKED DESCRIPTION CLIENT Kay Georgiou Solicitors  PROJECT AG Great James Street DRAWING TITLE Room Elevations I-02 SIZE & SCALE AIL I:S0@A3 DRAWING STATUS ISSUED FOR PLANNING  JOB NUMBER 235990                                                                                                                                                                                                                                                                                                                                                       | Do not scale from this draw<br>before proceeding with the                                            | wing. All dimensions are to be<br>work.                                                                                                                                | verified on site   |
| Key Plan<br>not to scale         Prot base 121214       VT         Key Plan<br>scale         Prot base 121214       VT         Key Plan<br>issue       DATE         DATE       DRAWIN         CLIENT       Kay Georgiou Solicitors         PROJECT       40 Great James Street:         DRAWING TITLE       Room Elevations         ISUE & SCALE       A3L         I-02       LISUE JOR NUMBER         Z35990       Image Street                                                                                                                                                                                                                                                                                                                 |                                                                                                      |                                                                                                                                                                        | <u>.</u>           |
| First tasse       12.12.14       VT       RF         ISOUE       DATE       DRAWIN       CHECKED       DESCRIPTION         CLIENT       Kay Georgiou Solicitors       PROJECT       40 Great James Street         DRAWING TITLE       Room Elevations       Image: Street       Image: Street         DRAWING STATUS       ISSUED FOR PLANNING       Image: Street       Image: Street         JOB NUMBER       235990       Image: Street       Image: Street                                                                                                                                                                                                                                                                                   | Purcell shall be notified in v                                                                       | writing of any discrepancies.                                                                                                                                          |                    |
| ISSUE DATE DRAWN CHECKED DESCRIPTION<br>CLIENT Kay Georgiou Solicitors<br>PROJECT 40 Great James Street<br>DRAWING TITLE Room Elevations<br>1-02<br>SIZE & SCALE A3L 1:50@A3<br>DRAWING STATUS ISSUED FOR PLANNING<br>JOB NUMBER 235990                                                                                                                                                                                                                                                                                                                                                                                                                                                                                                          |                                                                                                      |                                                                                                                                                                        |                    |
| ISSUE DATE DRAWN CHECKED DESCRIPTION CLIENT Kay Georgiou Solicitors PROJECT 40 Great James Street DRAWING TITLE Room Elevations 1-02 SIZE & SCALE A3L 1:50@A3 DRAWING STATUS ISSUED FOR PLANNING JOB NUMBER 235990                                                                                                                                                                                                                                                                                                                                                                                                                                                                                                                               |                                                                                                      |                                                                                                                                                                        |                    |
| ISSUE DATE DRAWN CHECKED DESCRIPTION CLIENT Kay Georgiou Solicitors PROJECT 40 Great James Street DRAWING TITLE Room Elevations 1-02 SIZE & SCALE A3L 1:50@A3 DRAWING STATUS ISSUED FOR PLANNING JOB NUMBER 235990                                                                                                                                                                                                                                                                                                                                                                                                                                                                                                                               |                                                                                                      |                                                                                                                                                                        |                    |
| ISSUE DATE DRAWN CHECKED DESCRIPTION CLIENT Kay Georgiou Solicitors PROJECT 40 Great James Street DRAWING TITLE Room Elevations 1-02 SIZE & SCALE A3L 1:50@A3 DRAWING STATUS ISSUED FOR PLANNING JOB NUMBER 235990                                                                                                                                                                                                                                                                                                                                                                                                                                                                                                                               |                                                                                                      |                                                                                                                                                                        |                    |
| ISSUE DATE DRAWN CHECKED DESCRIPTION CLIENT Kay Georgiou Solicitors PROJECT 40 Great James Street DRAWING TITLE Room Elevations 1-02 SIZE & SCALE A3L 1:50@A3 DRAWING STATUS ISSUED FOR PLANNING JOB NUMBER 235990                                                                                                                                                                                                                                                                                                                                                                                                                                                                                                                               |                                                                                                      |                                                                                                                                                                        |                    |
| ISSUE DATE DRAWN CHECKED DESCRIPTION<br>CLIENT Kay Georgiou Solicitors<br>PROJECT 40 Great James Street<br>DRAWING TITLE Room Elevations<br>1-02<br>SIZE & SCALE A3L 1:50@A3<br>DRAWING STATUS ISSUED FOR PLANNING<br>JOB NUMBER 235990                                                                                                                                                                                                                                                                                                                                                                                                                                                                                                          |                                                                                                      |                                                                                                                                                                        |                    |
| ISSUE DATE DRAWN CHECKED DESCRIPTION<br>CLIENT Kay Georgiou Solicitors<br>PROJECT 40 Great James Street<br>DRAWING TITLE Room Elevations<br>1-02<br>SIZE & SCALE A3L 1:50@A3<br>DRAWING STATUS ISSUED FOR PLANNING<br>JOB NUMBER 235990                                                                                                                                                                                                                                                                                                                                                                                                                                                                                                          |                                                                                                      |                                                                                                                                                                        |                    |
| ISSUE DATE DRAWN CHECKED DESCRIPTION CLIENT Kay Georgiou Solicitors PROJECT 40 Great James Street DRAWING TITLE Room Elevations 1-02 SIZE & SCALE A3L 1:50@A3 DRAWING STATUS ISSUED FOR PLANNING JOB NUMBER 235990                                                                                                                                                                                                                                                                                                                                                                                                                                                                                                                               |                                                                                                      |                                                                                                                                                                        |                    |
| ISSUE DATE DRAWN CHECKED DESCRIPTION<br>CLIENT Kay Georgiou Solicitors<br>PROJECT 40 Great James Street<br>DRAWING TITLE Room Elevations<br>1-02<br>SIZE & SCALE A3L 1:50@A3<br>DRAWING STATUS ISSUED FOR PLANNING<br>JOB NUMBER 235990                                                                                                                                                                                                                                                                                                                                                                                                                                                                                                          |                                                                                                      |                                                                                                                                                                        |                    |
| ISSUE DATE DRAWN CHECKED DESCRIPTION CLIENT Kay Georgiou Solicitors PROJECT 40 Great James Street DRAWING TITLE Room Elevations 1-02 SIZE & SCALE A3L 1:50@A3 DRAWING STATUS ISSUED FOR PLANNING JOB NUMBER 235990                                                                                                                                                                                                                                                                                                                                                                                                                                                                                                                               |                                                                                                      |                                                                                                                                                                        |                    |
| ISSUE DATE DRAWN CHECKED DESCRIPTION<br>CLIENT Kay Georgiou Solicitors<br>PROJECT 40 Great James Street<br>DRAWING TITLE Room Elevations<br>1-02<br>SIZE & SCALE A3L 1:50@A3<br>DRAWING STATUS ISSUED FOR PLANNING<br>JOB NUMBER 235990                                                                                                                                                                                                                                                                                                                                                                                                                                                                                                          |                                                                                                      |                                                                                                                                                                        |                    |
| ISSUE DATE DRAWN CHECKED DESCRIPTION<br>CLIENT Kay Georgiou Solicitors<br>PROJECT 40 Great James Street<br>DRAWING TITLE Room Elevations<br>1-02<br>SIZE & SCALE A3L 1:50@A3<br>DRAWING STATUS ISSUED FOR PLANNING<br>JOB NUMBER 235990                                                                                                                                                                                                                                                                                                                                                                                                                                                                                                          |                                                                                                      |                                                                                                                                                                        |                    |
| ISSUE DATE DRAWN CHECKED DESCRIPTION<br>CLIENT Kay Georgiou Solicitors<br>PROJECT 40 Great James Street<br>DRAWING TITLE Room Elevations<br>1-02<br>SIZE & SCALE A3L 1:50@A3<br>DRAWING STATUS ISSUED FOR PLANNING<br>JOB NUMBER 235990                                                                                                                                                                                                                                                                                                                                                                                                                                                                                                          |                                                                                                      |                                                                                                                                                                        |                    |
| ISSUE DATE DRAWN CHECKED DESCRIPTION<br>CLIENT Kay Georgiou Solicitors<br>PROJECT 40 Great James Street<br>DRAWING TITLE Room Elevations<br>1-02<br>SIZE & SCALE A3L 1:50@A3<br>DRAWING STATUS ISSUED FOR PLANNING<br>JOB NUMBER 235990                                                                                                                                                                                                                                                                                                                                                                                                                                                                                                          |                                                                                                      |                                                                                                                                                                        |                    |
| ISSUE DATE DRAWN CHECKED DESCRIPTION<br>CLIENT Kay Georgiou Solicitors<br>PROJECT 40 Great James Street<br>DRAWING TITLE Room Elevations<br>1-02<br>SIZE & SCALE A3L 1:50@A3<br>DRAWING STATUS ISSUED FOR PLANNING<br>JOB NUMBER 235990                                                                                                                                                                                                                                                                                                                                                                                                                                                                                                          |                                                                                                      |                                                                                                                                                                        |                    |
| ISSUE DATE DRAWN CHECKED DESCRIPTION<br>CLIENT Kay Georgiou Solicitors<br>PROJECT 40 Great James Street<br>DRAWING TITLE Room Elevations<br>1-02<br>SIZE & SCALE A3L 1:50@A3<br>DRAWING STATUS ISSUED FOR PLANNING<br>JOB NUMBER 235990                                                                                                                                                                                                                                                                                                                                                                                                                                                                                                          |                                                                                                      |                                                                                                                                                                        |                    |
| ISSUE DATE DRAWN CHECKED DESCRIPTION<br>CLIENT Kay Georgiou Solicitors<br>PROJECT 40 Great James Street<br>DRAWING TITLE Room Elevations<br>1-02<br>SIZE & SCALE A3L 1:50@A3<br>DRAWING STATUS ISSUED FOR PLANNING<br>JOB NUMBER 235990                                                                                                                                                                                                                                                                                                                                                                                                                                                                                                          |                                                                                                      |                                                                                                                                                                        |                    |
| ISSUE DATE DRAWN CHECKED DESCRIPTION<br>CLIENT Kay Georgiou Solicitors<br>PROJECT 40 Great James Street<br>DRAWING TITLE Room Elevations<br>1-02<br>SIZE & SCALE A3L 1:50@A3<br>DRAWING STATUS ISSUED FOR PLANNING<br>JOB NUMBER 235990                                                                                                                                                                                                                                                                                                                                                                                                                                                                                                          |                                                                                                      |                                                                                                                                                                        |                    |
| ISSUE DATE DRAWN CHECKED DESCRIPTION<br>CLIENT Kay Georgiou Solicitors<br>PROJECT 40 Great James Street<br>DRAWING TITLE Room Elevations<br>1-02<br>SIZE & SCALE A3L 1:50@A3<br>DRAWING STATUS ISSUED FOR PLANNING<br>JOB NUMBER 235990                                                                                                                                                                                                                                                                                                                                                                                                                                                                                                          |                                                                                                      |                                                                                                                                                                        |                    |
| ISSUE DATE DRAWN CHECKED DESCRIPTION<br>CLIENT Kay Georgiou Solicitors<br>PROJECT 40 Great James Street<br>DRAWING TITLE Room Elevations<br>1-02<br>SIZE & SCALE A3L 1:50@A3<br>DRAWING STATUS ISSUED FOR PLANNING<br>JOB NUMBER 235990                                                                                                                                                                                                                                                                                                                                                                                                                                                                                                          |                                                                                                      |                                                                                                                                                                        |                    |
| ISSUE DATE DRAWN CHECKED DESCRIPTION<br>CLIENT Kay Georgiou Solicitors<br>PROJECT 40 Great James Street<br>DRAWING TITLE Room Elevations<br>1-02<br>SIZE & SCALE A3L 1:50@A3<br>DRAWING STATUS ISSUED FOR PLANNING<br>JOB NUMBER 235990                                                                                                                                                                                                                                                                                                                                                                                                                                                                                                          |                                                                                                      |                                                                                                                                                                        |                    |
| ISSUE DATE DRAWN CHECKED DESCRIPTION<br>CLIENT Kay Georgiou Solicitors<br>PROJECT 40 Great James Street<br>DRAWING TITLE Room Elevations<br>1-02<br>SIZE & SCALE A3L 1:50@A3<br>DRAWING STATUS ISSUED FOR PLANNING<br>JOB NUMBER 235990                                                                                                                                                                                                                                                                                                                                                                                                                                                                                                          |                                                                                                      |                                                                                                                                                                        |                    |
| ISSUE DATE DRAWN CHECKED DESCRIPTION<br>CLIENT Kay Georgiou Solicitors<br>PROJECT 40 Great James Street<br>DRAWING TITLE Room Elevations<br>1-02<br>SIZE & SCALE A3L 1:50@A3<br>DRAWING STATUS ISSUED FOR PLANNING<br>JOB NUMBER 235990                                                                                                                                                                                                                                                                                                                                                                                                                                                                                                          |                                                                                                      |                                                                                                                                                                        |                    |
| ISSUE DATE DRAWN CHECKED DESCRIPTION<br>CLIENT Kay Georgiou Solicitors<br>PROJECT 40 Great James Street<br>DRAWING TITLE Room Elevations<br>1-02<br>SIZE & SCALE A3L 1:50@A3<br>DRAWING STATUS ISSUED FOR PLANNING<br>JOB NUMBER 235990                                                                                                                                                                                                                                                                                                                                                                                                                                                                                                          |                                                                                                      |                                                                                                                                                                        |                    |
| ISSUE DATE DRAWN CHECKED DESCRIPTION<br>CLIENT Kay Georgiou Solicitors<br>PROJECT 40 Great James Street<br>DRAWING TITLE Room Elevations<br>1-02<br>SIZE & SCALE A3L 1:50@A3<br>DRAWING STATUS ISSUED FOR PLANNING<br>JOB NUMBER 235990                                                                                                                                                                                                                                                                                                                                                                                                                                                                                                          |                                                                                                      |                                                                                                                                                                        |                    |
| ISSUE DATE DRAWN CHECKED DESCRIPTION<br>CLIENT Kay Georgiou Solicitors<br>PROJECT 40 Great James Street<br>DRAWING TITLE Room Elevations<br>1-02<br>SIZE & SCALE A3L 1:50@A3<br>DRAWING STATUS ISSUED FOR PLANNING<br>JOB NUMBER 235990                                                                                                                                                                                                                                                                                                                                                                                                                                                                                                          |                                                                                                      |                                                                                                                                                                        |                    |
| ISSUE DATE DRAWN CHECKED DESCRIPTION<br>CLIENT Kay Georgiou Solicitors<br>PROJECT 40 Great James Street<br>DRAWING TITLE Room Elevations<br>1-02<br>SIZE & SCALE A3L 1:50@A3<br>DRAWING STATUS ISSUED FOR PLANNING<br>JOB NUMBER 235990                                                                                                                                                                                                                                                                                                                                                                                                                                                                                                          |                                                                                                      |                                                                                                                                                                        |                    |
| ISSUE DATE DRAWN CHECKED DESCRIPTION<br>CLIENT Kay Georgiou Solicitors<br>PROJECT 40 Great James Street<br>DRAWING TITLE Room Elevations<br>1-02<br>SIZE & SCALE A3L 1:50@A3<br>DRAWING STATUS ISSUED FOR PLANNING<br>JOB NUMBER 235990                                                                                                                                                                                                                                                                                                                                                                                                                                                                                                          |                                                                                                      |                                                                                                                                                                        |                    |
| ISSUE DATE DRAWN CHECKED DESCRIPTION<br>CLIENT Kay Georgiou Solicitors<br>PROJECT 40 Great James Street<br>DRAWING TITLE Room Elevations<br>1-02<br>SIZE & SCALE A3L 1:50@A3<br>DRAWING STATUS ISSUED FOR PLANNING<br>JOB NUMBER 235990                                                                                                                                                                                                                                                                                                                                                                                                                                                                                                          |                                                                                                      |                                                                                                                                                                        |                    |
| ISSUE DATE DRAWN CHECKED DESCRIPTION<br>CLIENT Kay Georgiou Solicitors<br>PROJECT 40 Great James Street<br>DRAWING TITLE Room Elevations<br>1-02<br>SIZE & SCALE A3L 1:50@A3<br>DRAWING STATUS ISSUED FOR PLANNING<br>JOB NUMBER 235990                                                                                                                                                                                                                                                                                                                                                                                                                                                                                                          |                                                                                                      |                                                                                                                                                                        |                    |
| ISSUE DATE DRAWN CHECKED DESCRIPTION<br>CLIENT Kay Georgiou Solicitors<br>PROJECT 40 Great James Street<br>DRAWING TITLE Room Elevations<br>1-02<br>SIZE & SCALE A3L 1:50@A3<br>DRAWING STATUS ISSUED FOR PLANNING<br>JOB NUMBER 235990                                                                                                                                                                                                                                                                                                                                                                                                                                                                                                          |                                                                                                      |                                                                                                                                                                        |                    |
| ISSUE DATE DRAWN CHECKED DESCRIPTION<br>CLIENT Kay Georgiou Solicitors<br>PROJECT 40 Great James Street<br>DRAWING TITLE Room Elevations<br>1-02<br>SIZE & SCALE A3L 1:50@A3<br>DRAWING STATUS ISSUED FOR PLANNING<br>JOB NUMBER 235990                                                                                                                                                                                                                                                                                                                                                                                                                                                                                                          |                                                                                                      |                                                                                                                                                                        |                    |
| ISSUE DATE DRAWN CHECKED DESCRIPTION<br>CLIENT Kay Georgiou Solicitors<br>PROJECT 40 Great James Street<br>DRAWING TITLE Room Elevations<br>1-02<br>SIZE & SCALE A3L 1:50@A3<br>DRAWING STATUS ISSUED FOR PLANNING<br>JOB NUMBER 235990                                                                                                                                                                                                                                                                                                                                                                                                                                                                                                          |                                                                                                      |                                                                                                                                                                        |                    |
| ISSUE DATE DRAWN CHECKED DESCRIPTION<br>CLIENT Kay Georgiou Solicitors<br>PROJECT 40 Great James Street<br>DRAWING TITLE Room Elevations<br>1-02<br>SIZE & SCALE A3L 1:50@A3<br>DRAWING STATUS ISSUED FOR PLANNING<br>JOB NUMBER 235990                                                                                                                                                                                                                                                                                                                                                                                                                                                                                                          |                                                                                                      |                                                                                                                                                                        |                    |
| ISSUE DATE DRAWN CHECKED DESCRIPTION<br>CLIENT Kay Georgiou Solicitors<br>PROJECT 40 Great James Street<br>DRAWING TITLE Room Elevations<br>1-02<br>SIZE & SCALE A3L 1:50@A3<br>DRAWING STATUS ISSUED FOR PLANNING<br>JOB NUMBER 235990                                                                                                                                                                                                                                                                                                                                                                                                                                                                                                          |                                                                                                      |                                                                                                                                                                        |                    |
| ISSUE DATE DRAWN CHECKED DESCRIPTION<br>CLIENT Kay Georgiou Solicitors<br>PROJECT 40 Great James Street<br>DRAWING TITLE Room Elevations<br>1-02<br>SIZE & SCALE A3L 1:50@A3<br>DRAWING STATUS ISSUED FOR PLANNING<br>JOB NUMBER 235990                                                                                                                                                                                                                                                                                                                                                                                                                                                                                                          |                                                                                                      |                                                                                                                                                                        |                    |
| PROJECT     40 Great James Street       DRAWING TITLE     Room Elevations       1-02     1-02       SIZE & SCALE     A3L       I:SO@A3       DRAWING STATUS     ISSUED FOR PLANNING       JOB NUMBER     235990                                                                                                                                                                                                                                                                                                                                                                                                                                                                                                                                  | First Issue 121214                                                                                   | π 26                                                                                                                                                                   |                    |
| DRAWING TITLE     Room Elevations       I-02     I-02       SIZE & SCALE     A3L       DRAWING STATUS     ISSUED FOR PLANNING       JOB NUMBER     235990                                                                                                                                                                                                                                                                                                                                                                                                                                                                                                                                                                                        |                                                                                                      |                                                                                                                                                                        | DESCRIPTION        |
| DRAWING TITLE     Room Elevations       I-02     I-02       SIZE & SCALE     A3L       DRAWING STATUS     ISSUED FOR PLANNING       JOB NUMBER     235990                                                                                                                                                                                                                                                                                                                                                                                                                                                                                                                                                                                        | ISSUE DATE DRA                                                                                       | AWN CHECKED                                                                                                                                                            | DESCRIPTION        |
| I-02 SIZE & SCALE A3L I:50@A3 DRAWING STATUS ISSUED FOR PLANNING JOB NUMBER 235990                                                                                                                                                                                                                                                                                                                                                                                                                                                                                                                                                                                                                                                               | ISSUE DATE DRA                                                                                       | AWN CHECKED<br>Kay Georgiou Solicitors                                                                                                                                 | DESCRIPTION        |
| I-02 SIZE & SCALE A3L I:50@A3 DRAWING STATUS ISSUED FOR PLANNING JOB NUMBER 235990                                                                                                                                                                                                                                                                                                                                                                                                                                                                                                                                                                                                                                                               | ISSUE DATE DRA                                                                                       | AWN CHECKED<br>Kay Georgiou Solicitors                                                                                                                                 | DESCRIPTION        |
| JOB NUMBER 235990                                                                                                                                                                                                                                                                                                                                                                                                                                                                                                                                                                                                                                                                                                                                | ISSUE DATE DR/<br>CLIENT<br>PROJECT                                                                  | WN CHECKED<br>Kay Georgiou Solicitors<br>40 Great James Street                                                                                                         | DESCRIPTION        |
| JOB NUMBER 235990                                                                                                                                                                                                                                                                                                                                                                                                                                                                                                                                                                                                                                                                                                                                | ISSUE DATE DR/<br>CLIENT<br>PROJECT                                                                  | WN CHECKED<br>Kay Georgiou Solicitors<br>40 Great James Street<br>Room Elevations                                                                                      | DESCRIPTION        |
|                                                                                                                                                                                                                                                                                                                                                                                                                                                                                                                                                                                                                                                                                                                                                  | ISSUE DATE DR/<br>CLIENT<br>PROJECT<br>DRAWING TITLE                                                 | WN     CHECKED       Kay Georgiou Solicitors       40 Great James Street       Room Elevations       1-02                                                              | DESCRIPTION        |
|                                                                                                                                                                                                                                                                                                                                                                                                                                                                                                                                                                                                                                                                                                                                                  | ISSUE DATE DR/<br>CLIENT<br>PROJECT<br>DRAWING TITLE<br>SIZE & SCALE                                 | WN     CHECKED       Kay Georgiou Solicitors       40 Great James Street       Room Elevations       I-02       A3L     I:50@A3                                        | DESCRIPTION        |
| DRAWING NO. A(42)105                                                                                                                                                                                                                                                                                                                                                                                                                                                                                                                                                                                                                                                                                                                             | ISSUE DATE DR/<br>CLIENT<br>PROJECT<br>DRAWING TITLE<br>SIZE & SCALE<br>DRAWING STATUS               | WN     CHECKED       Kay Georgiou Solicitors       40 Great James Street       Room Elevations       I-02       A3L       I:50@A3       ISSUED FOR PLANNING            | DESCRIPTION        |
| llli, al                                                                                                                                                                                                                                                                                                                                                                                                                                                                                                                                                                                                                                                                                                                                         | ISSUE DATE DR/<br>CLIENT<br>PROJECT<br>DRAWING TITLE<br>SIZE & SCALE<br>DRAWING STATUS               | WN     CHECKED       Kay Georgiou Solicitors       40 Great James Street       Room Elevations       I-02       A3L       I:50@A3       ISSUED FOR PLANNING            |                    |
|                                                                                                                                                                                                                                                                                                                                                                                                                                                                                                                                                                                                                                                                                                                                                  | ISSUE DATE DRA<br>CLIENT<br>PROJECT<br>DRAWING TITLE<br>SIZE & SCALE<br>DRAWING STATUS<br>JOB NUMBER | WM     CHECKED       Kay Georgiou Solicitors       40 Great James Street       Room Elevations       1-02       A3L     1:50@A3       ISSUED FOR PLANNING       235990 | DESCRIPTION        |
|                                                                                                                                                                                                                                                                                                                                                                                                                                                                                                                                                                                                                                                                                                                                                  | ISSUE DATE DRA<br>CLIENT<br>PROJECT<br>DRAWING TITLE<br>SIZE & SCALE<br>DRAWING STATUS<br>JOB NUMBER | WM     CHECKED       Kay Georgiou Solicitors       40 Great James Street       Room Elevations       1-02       A3L     1:50@A3       ISSUED FOR PLANNING       235990 |                    |

IS Bermondsey Square, Tower Bridge Road, London, SEI 3UN , T:+44[0]20 7397 7171, Elondon@purcelluk.com © PURCELL 2012. PURCEL © IS THE TRADING NAME OF PURCELL MILLER TRITTON LLP

PURCELL

-

REVISION

2 Elevation C 000 1/50@A3