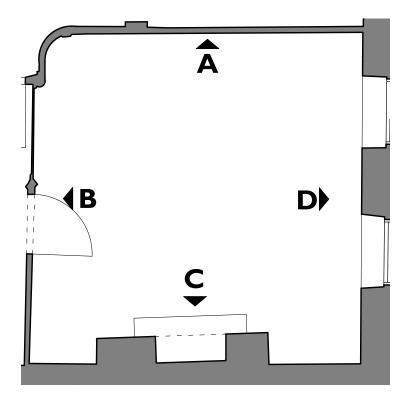

2 Elevation B 000 I/50@A3

| Private are based on survey data and may not accurately represent what is hysically present.         Do not scale from this drawing. All dimensions are to be verified on site before proceeding with the work.         All dimensions are in millimeters unless noted otherwise.         Purcent shall be notified in writing of any discrepancies.         Key Pian not to scale         First tate:       12.12.14         VT       BF         BOXE       DATE         DATE       DRAWN CHECKED         DESE       ANTE         DRAWING STATUS       Kay Georgiou Solicitors         PROJECT       40 Great James Street         DRAWING STATUS       ISSUED FOR PLANNING         JOB NUMBER       2355990         DRAWING NO.       A(42)105 |                                                                                                      |                                                                                                                                                                        | ely represent what |
|--------------------------------------------------------------------------------------------------------------------------------------------------------------------------------------------------------------------------------------------------------------------------------------------------------------------------------------------------------------------------------------------------------------------------------------------------------------------------------------------------------------------------------------------------------------------------------------------------------------------------------------------------------------------------------------------------------------------------------------------------|------------------------------------------------------------------------------------------------------|------------------------------------------------------------------------------------------------------------------------------------------------------------------------|--------------------|
| Before proceeding with the work.         All dimensions are in millimeters unless noted otherwise.         Parcell shall be notified in writing of any discrepancies.         Key Plan         not to scale         First form         IZ 21214       VT         Key Plan         SUG       DAT         DAT       DEAVIN         CLIENT       Kay Georgiou Solicitors         PROJECT       40 Great james Street         DRAWING TITLE       Room Elevations<br>1-02         SIZE & SCALE       A3L       1:50@A3         DRAWING STATUS       ISSUED FOR PLANNING         JOB NUMBER       235990                                                                                                                                              | is physically present.                                                                               | vey data and may not accurate                                                                                                                                          | , ,                |
| All dimensions are in millimeters unless noted otherwise. Parcell shall be nooffied in writing of any discrepancies.  Key Plan not to scale  Free base I 2.12.14 VT BF SUE DATE DRAWIN CHECKED DESCRIPTION CLIENT Kay Georgiou Solicitors  PROJECT AG Great James Street DRAWING TITLE Room Elevations I-02 SIZE & SCALE AIL I:S0@A3 DRAWING STATUS ISSUED FOR PLANNING  JOB NUMBER 235990                                                                                                                                                                                                                                                                                                                                                       | Do not scale from this draw<br>before proceeding with the                                            | wing. All dimensions are to be<br>work.                                                                                                                                | verified on site   |
| Key Plan<br>not to scale         Prot base 121214       VT         Key Plan<br>scale         Prot base 121214       VT         Key Plan<br>issue       DATE         DATE       DRAWIN         CLIENT       Kay Georgiou Solicitors         PROJECT       40 Great James Street:         DRAWING TITLE       Room Elevations         ISUE & SCALE       A3L         I-02       LISUE JOR NUMBER         Z35990       Image Street                                                                                                                                                                                                                                                                                                                 |                                                                                                      |                                                                                                                                                                        | <u>.</u>           |
| First tasse       12.12.14       VT       RF         ISOUE       DATE       DRAWIN       CHECKED       DESCRIPTION         CLIENT       Kay Georgiou Solicitors       PROJECT       40 Great James Street         DRAWING TITLE       Room Elevations       Image: Street       Image: Street         DRAWING STATUS       ISSUED FOR PLANNING       Image: Street       Image: Street         JOB NUMBER       235990       Image: Street       Image: Street                                                                                                                                                                                                                                                                                   | Purcell shall be notified in v                                                                       | writing of any discrepancies.                                                                                                                                          |                    |
| ISSUE DATE DRAWN CHECKED DESCRIPTION<br>CLIENT Kay Georgiou Solicitors<br>PROJECT 40 Great James Street<br>DRAWING TITLE Room Elevations<br>1-02<br>SIZE & SCALE A3L 1:50@A3<br>DRAWING STATUS ISSUED FOR PLANNING<br>JOB NUMBER 235990                                                                                                                                                                                                                                                                                                                                                                                                                                                                                                          |                                                                                                      |                                                                                                                                                                        |                    |
| ISSUE DATE DRAWN CHECKED DESCRIPTION CLIENT Kay Georgiou Solicitors PROJECT 40 Great James Street DRAWING TITLE Room Elevations 1-02 SIZE & SCALE A3L 1:50@A3 DRAWING STATUS ISSUED FOR PLANNING JOB NUMBER 235990                                                                                                                                                                                                                                                                                                                                                                                                                                                                                                                               |                                                                                                      |                                                                                                                                                                        |                    |
| ISSUE DATE DRAWN CHECKED DESCRIPTION CLIENT Kay Georgiou Solicitors PROJECT 40 Great James Street DRAWING TITLE Room Elevations 1-02 SIZE & SCALE A3L 1:50@A3 DRAWING STATUS ISSUED FOR PLANNING JOB NUMBER 235990                                                                                                                                                                                                                                                                                                                                                                                                                                                                                                                               |                                                                                                      |                                                                                                                                                                        |                    |
| ISSUE DATE DRAWN CHECKED DESCRIPTION CLIENT Kay Georgiou Solicitors PROJECT 40 Great James Street DRAWING TITLE Room Elevations 1-02 SIZE & SCALE A3L 1:50@A3 DRAWING STATUS ISSUED FOR PLANNING JOB NUMBER 235990                                                                                                                                                                                                                                                                                                                                                                                                                                                                                                                               |                                                                                                      |                                                                                                                                                                        |                    |
| ISSUE DATE DRAWN CHECKED DESCRIPTION CLIENT Kay Georgiou Solicitors PROJECT 40 Great James Street DRAWING TITLE Room Elevations 1-02 SIZE & SCALE A3L 1:50@A3 DRAWING STATUS ISSUED FOR PLANNING JOB NUMBER 235990                                                                                                                                                                                                                                                                                                                                                                                                                                                                                                                               |                                                                                                      |                                                                                                                                                                        |                    |
| ISSUE DATE DRAWN CHECKED DESCRIPTION<br>CLIENT Kay Georgiou Solicitors<br>PROJECT 40 Great James Street<br>DRAWING TITLE Room Elevations<br>1-02<br>SIZE & SCALE A3L 1:50@A3<br>DRAWING STATUS ISSUED FOR PLANNING<br>JOB NUMBER 235990                                                                                                                                                                                                                                                                                                                                                                                                                                                                                                          |                                                                                                      |                                                                                                                                                                        |                    |
| ISSUE DATE DRAWN CHECKED DESCRIPTION<br>CLIENT Kay Georgiou Solicitors<br>PROJECT 40 Great James Street<br>DRAWING TITLE Room Elevations<br>1-02<br>SIZE & SCALE A3L 1:50@A3<br>DRAWING STATUS ISSUED FOR PLANNING<br>JOB NUMBER 235990                                                                                                                                                                                                                                                                                                                                                                                                                                                                                                          |                                                                                                      |                                                                                                                                                                        |                    |
| ISSUE DATE DRAWN CHECKED DESCRIPTION CLIENT Kay Georgiou Solicitors PROJECT 40 Great James Street DRAWING TITLE Room Elevations 1-02 SIZE & SCALE A3L 1:50@A3 DRAWING STATUS ISSUED FOR PLANNING JOB NUMBER 235990                                                                                                                                                                                                                                                                                                                                                                                                                                                                                                                               |                                                                                                      |                                                                                                                                                                        |                    |
| ISSUE DATE DRAWN CHECKED DESCRIPTION<br>CLIENT Kay Georgiou Solicitors<br>PROJECT 40 Great James Street<br>DRAWING TITLE Room Elevations<br>1-02<br>SIZE & SCALE A3L 1:50@A3<br>DRAWING STATUS ISSUED FOR PLANNING<br>JOB NUMBER 235990                                                                                                                                                                                                                                                                                                                                                                                                                                                                                                          |                                                                                                      |                                                                                                                                                                        |                    |
| ISSUE DATE DRAWN CHECKED DESCRIPTION CLIENT Kay Georgiou Solicitors PROJECT 40 Great James Street DRAWING TITLE Room Elevations 1-02 SIZE & SCALE A3L 1:50@A3 DRAWING STATUS ISSUED FOR PLANNING JOB NUMBER 235990                                                                                                                                                                                                                                                                                                                                                                                                                                                                                                                               |                                                                                                      |                                                                                                                                                                        |                    |
| ISSUE DATE DRAWN CHECKED DESCRIPTION<br>CLIENT Kay Georgiou Solicitors<br>PROJECT 40 Great James Street<br>DRAWING TITLE Room Elevations<br>1-02<br>SIZE & SCALE A3L 1:50@A3<br>DRAWING STATUS ISSUED FOR PLANNING<br>JOB NUMBER 235990                                                                                                                                                                                                                                                                                                                                                                                                                                                                                                          |                                                                                                      |                                                                                                                                                                        |                    |
| ISSUE DATE DRAWN CHECKED DESCRIPTION<br>CLIENT Kay Georgiou Solicitors<br>PROJECT 40 Great James Street<br>DRAWING TITLE Room Elevations<br>1-02<br>SIZE & SCALE A3L 1:50@A3<br>DRAWING STATUS ISSUED FOR PLANNING<br>JOB NUMBER 235990                                                                                                                                                                                                                                                                                                                                                                                                                                                                                                          |                                                                                                      |                                                                                                                                                                        |                    |
| ISSUE DATE DRAWN CHECKED DESCRIPTION<br>CLIENT Kay Georgiou Solicitors<br>PROJECT 40 Great James Street<br>DRAWING TITLE Room Elevations<br>1-02<br>SIZE & SCALE A3L 1:50@A3<br>DRAWING STATUS ISSUED FOR PLANNING<br>JOB NUMBER 235990                                                                                                                                                                                                                                                                                                                                                                                                                                                                                                          |                                                                                                      |                                                                                                                                                                        |                    |
| ISSUE DATE DRAWN CHECKED DESCRIPTION<br>CLIENT Kay Georgiou Solicitors<br>PROJECT 40 Great James Street<br>DRAWING TITLE Room Elevations<br>1-02<br>SIZE & SCALE A3L 1:50@A3<br>DRAWING STATUS ISSUED FOR PLANNING<br>JOB NUMBER 235990                                                                                                                                                                                                                                                                                                                                                                                                                                                                                                          |                                                                                                      |                                                                                                                                                                        |                    |
| ISSUE DATE DRAWN CHECKED DESCRIPTION<br>CLIENT Kay Georgiou Solicitors<br>PROJECT 40 Great James Street<br>DRAWING TITLE Room Elevations<br>1-02<br>SIZE & SCALE A3L 1:50@A3<br>DRAWING STATUS ISSUED FOR PLANNING<br>JOB NUMBER 235990                                                                                                                                                                                                                                                                                                                                                                                                                                                                                                          |                                                                                                      |                                                                                                                                                                        |                    |
| ISSUE DATE DRAWN CHECKED DESCRIPTION<br>CLIENT Kay Georgiou Solicitors<br>PROJECT 40 Great James Street<br>DRAWING TITLE Room Elevations<br>1-02<br>SIZE & SCALE A3L 1:50@A3<br>DRAWING STATUS ISSUED FOR PLANNING<br>JOB NUMBER 235990                                                                                                                                                                                                                                                                                                                                                                                                                                                                                                          |                                                                                                      |                                                                                                                                                                        |                    |
| ISSUE DATE DRAWN CHECKED DESCRIPTION<br>CLIENT Kay Georgiou Solicitors<br>PROJECT 40 Great James Street<br>DRAWING TITLE Room Elevations<br>1-02<br>SIZE & SCALE A3L 1:50@A3<br>DRAWING STATUS ISSUED FOR PLANNING<br>JOB NUMBER 235990                                                                                                                                                                                                                                                                                                                                                                                                                                                                                                          |                                                                                                      |                                                                                                                                                                        |                    |
| ISSUE DATE DRAWN CHECKED DESCRIPTION<br>CLIENT Kay Georgiou Solicitors<br>PROJECT 40 Great James Street<br>DRAWING TITLE Room Elevations<br>1-02<br>SIZE & SCALE A3L 1:50@A3<br>DRAWING STATUS ISSUED FOR PLANNING<br>JOB NUMBER 235990                                                                                                                                                                                                                                                                                                                                                                                                                                                                                                          |                                                                                                      |                                                                                                                                                                        |                    |
| ISSUE DATE DRAWN CHECKED DESCRIPTION<br>CLIENT Kay Georgiou Solicitors<br>PROJECT 40 Great James Street<br>DRAWING TITLE Room Elevations<br>1-02<br>SIZE & SCALE A3L 1:50@A3<br>DRAWING STATUS ISSUED FOR PLANNING<br>JOB NUMBER 235990                                                                                                                                                                                                                                                                                                                                                                                                                                                                                                          |                                                                                                      |                                                                                                                                                                        |                    |
| ISSUE DATE DRAWN CHECKED DESCRIPTION<br>CLIENT Kay Georgiou Solicitors<br>PROJECT 40 Great James Street<br>DRAWING TITLE Room Elevations<br>1-02<br>SIZE & SCALE A3L 1:50@A3<br>DRAWING STATUS ISSUED FOR PLANNING<br>JOB NUMBER 235990                                                                                                                                                                                                                                                                                                                                                                                                                                                                                                          |                                                                                                      |                                                                                                                                                                        |                    |
| ISSUE DATE DRAWN CHECKED DESCRIPTION<br>CLIENT Kay Georgiou Solicitors<br>PROJECT 40 Great James Street<br>DRAWING TITLE Room Elevations<br>1-02<br>SIZE & SCALE A3L 1:50@A3<br>DRAWING STATUS ISSUED FOR PLANNING<br>JOB NUMBER 235990                                                                                                                                                                                                                                                                                                                                                                                                                                                                                                          |                                                                                                      |                                                                                                                                                                        |                    |
| ISSUE DATE DRAWN CHECKED DESCRIPTION<br>CLIENT Kay Georgiou Solicitors<br>PROJECT 40 Great James Street<br>DRAWING TITLE Room Elevations<br>1-02<br>SIZE & SCALE A3L 1:50@A3<br>DRAWING STATUS ISSUED FOR PLANNING<br>JOB NUMBER 235990                                                                                                                                                                                                                                                                                                                                                                                                                                                                                                          |                                                                                                      |                                                                                                                                                                        |                    |
| ISSUE DATE DRAWN CHECKED DESCRIPTION<br>CLIENT Kay Georgiou Solicitors<br>PROJECT 40 Great James Street<br>DRAWING TITLE Room Elevations<br>1-02<br>SIZE & SCALE A3L 1:50@A3<br>DRAWING STATUS ISSUED FOR PLANNING<br>JOB NUMBER 235990                                                                                                                                                                                                                                                                                                                                                                                                                                                                                                          |                                                                                                      |                                                                                                                                                                        |                    |
| ISSUE DATE DRAWN CHECKED DESCRIPTION<br>CLIENT Kay Georgiou Solicitors<br>PROJECT 40 Great James Street<br>DRAWING TITLE Room Elevations<br>1-02<br>SIZE & SCALE A3L 1:50@A3<br>DRAWING STATUS ISSUED FOR PLANNING<br>JOB NUMBER 235990                                                                                                                                                                                                                                                                                                                                                                                                                                                                                                          |                                                                                                      |                                                                                                                                                                        |                    |
| ISSUE DATE DRAWN CHECKED DESCRIPTION<br>CLIENT Kay Georgiou Solicitors<br>PROJECT 40 Great James Street<br>DRAWING TITLE Room Elevations<br>1-02<br>SIZE & SCALE A3L 1:50@A3<br>DRAWING STATUS ISSUED FOR PLANNING<br>JOB NUMBER 235990                                                                                                                                                                                                                                                                                                                                                                                                                                                                                                          |                                                                                                      |                                                                                                                                                                        |                    |
| ISSUE DATE DRAWN CHECKED DESCRIPTION<br>CLIENT Kay Georgiou Solicitors<br>PROJECT 40 Great James Street<br>DRAWING TITLE Room Elevations<br>1-02<br>SIZE & SCALE A3L 1:50@A3<br>DRAWING STATUS ISSUED FOR PLANNING<br>JOB NUMBER 235990                                                                                                                                                                                                                                                                                                                                                                                                                                                                                                          |                                                                                                      |                                                                                                                                                                        |                    |
| ISSUE DATE DRAWN CHECKED DESCRIPTION<br>CLIENT Kay Georgiou Solicitors<br>PROJECT 40 Great James Street<br>DRAWING TITLE Room Elevations<br>1-02<br>SIZE & SCALE A3L 1:50@A3<br>DRAWING STATUS ISSUED FOR PLANNING<br>JOB NUMBER 235990                                                                                                                                                                                                                                                                                                                                                                                                                                                                                                          |                                                                                                      |                                                                                                                                                                        |                    |
| ISSUE DATE DRAWN CHECKED DESCRIPTION<br>CLIENT Kay Georgiou Solicitors<br>PROJECT 40 Great James Street<br>DRAWING TITLE Room Elevations<br>1-02<br>SIZE & SCALE A3L 1:50@A3<br>DRAWING STATUS ISSUED FOR PLANNING<br>JOB NUMBER 235990                                                                                                                                                                                                                                                                                                                                                                                                                                                                                                          |                                                                                                      |                                                                                                                                                                        |                    |
| ISSUE DATE DRAWN CHECKED DESCRIPTION<br>CLIENT Kay Georgiou Solicitors<br>PROJECT 40 Great James Street<br>DRAWING TITLE Room Elevations<br>1-02<br>SIZE & SCALE A3L 1:50@A3<br>DRAWING STATUS ISSUED FOR PLANNING<br>JOB NUMBER 235990                                                                                                                                                                                                                                                                                                                                                                                                                                                                                                          |                                                                                                      |                                                                                                                                                                        |                    |
| ISSUE DATE DRAWN CHECKED DESCRIPTION<br>CLIENT Kay Georgiou Solicitors<br>PROJECT 40 Great James Street<br>DRAWING TITLE Room Elevations<br>1-02<br>SIZE & SCALE A3L 1:50@A3<br>DRAWING STATUS ISSUED FOR PLANNING<br>JOB NUMBER 235990                                                                                                                                                                                                                                                                                                                                                                                                                                                                                                          |                                                                                                      |                                                                                                                                                                        |                    |
| ISSUE DATE DRAWN CHECKED DESCRIPTION<br>CLIENT Kay Georgiou Solicitors<br>PROJECT 40 Great James Street<br>DRAWING TITLE Room Elevations<br>1-02<br>SIZE & SCALE A3L 1:50@A3<br>DRAWING STATUS ISSUED FOR PLANNING<br>JOB NUMBER 235990                                                                                                                                                                                                                                                                                                                                                                                                                                                                                                          |                                                                                                      |                                                                                                                                                                        |                    |
| ISSUE DATE DRAWN CHECKED DESCRIPTION<br>CLIENT Kay Georgiou Solicitors<br>PROJECT 40 Great James Street<br>DRAWING TITLE Room Elevations<br>1-02<br>SIZE & SCALE A3L 1:50@A3<br>DRAWING STATUS ISSUED FOR PLANNING<br>JOB NUMBER 235990                                                                                                                                                                                                                                                                                                                                                                                                                                                                                                          |                                                                                                      |                                                                                                                                                                        |                    |
| ISSUE DATE DRAWN CHECKED DESCRIPTION<br>CLIENT Kay Georgiou Solicitors<br>PROJECT 40 Great James Street<br>DRAWING TITLE Room Elevations<br>1-02<br>SIZE & SCALE A3L 1:50@A3<br>DRAWING STATUS ISSUED FOR PLANNING<br>JOB NUMBER 235990                                                                                                                                                                                                                                                                                                                                                                                                                                                                                                          |                                                                                                      |                                                                                                                                                                        |                    |
| ISSUE DATE DRAWN CHECKED DESCRIPTION<br>CLIENT Kay Georgiou Solicitors<br>PROJECT 40 Great James Street<br>DRAWING TITLE Room Elevations<br>1-02<br>SIZE & SCALE A3L 1:50@A3<br>DRAWING STATUS ISSUED FOR PLANNING<br>JOB NUMBER 235990                                                                                                                                                                                                                                                                                                                                                                                                                                                                                                          |                                                                                                      |                                                                                                                                                                        |                    |
| ISSUE DATE DRAWN CHECKED DESCRIPTION<br>CLIENT Kay Georgiou Solicitors<br>PROJECT 40 Great James Street<br>DRAWING TITLE Room Elevations<br>1-02<br>SIZE & SCALE A3L 1:50@A3<br>DRAWING STATUS ISSUED FOR PLANNING<br>JOB NUMBER 235990                                                                                                                                                                                                                                                                                                                                                                                                                                                                                                          |                                                                                                      |                                                                                                                                                                        |                    |
| ISSUE DATE DRAWN CHECKED DESCRIPTION<br>CLIENT Kay Georgiou Solicitors<br>PROJECT 40 Great James Street<br>DRAWING TITLE Room Elevations<br>1-02<br>SIZE & SCALE A3L 1:50@A3<br>DRAWING STATUS ISSUED FOR PLANNING<br>JOB NUMBER 235990                                                                                                                                                                                                                                                                                                                                                                                                                                                                                                          |                                                                                                      |                                                                                                                                                                        |                    |
| PROJECT     40 Great James Street       DRAWING TITLE     Room Elevations       1-02     1-02       SIZE & SCALE     A3L       I:SO@A3       DRAWING STATUS     ISSUED FOR PLANNING       JOB NUMBER     235990                                                                                                                                                                                                                                                                                                                                                                                                                                                                                                                                  | First Issue 121214                                                                                   | π 26                                                                                                                                                                   |                    |
| DRAWING TITLE     Room Elevations       I-02     I-02       SIZE & SCALE     A3L       DRAWING STATUS     ISSUED FOR PLANNING       JOB NUMBER     235990                                                                                                                                                                                                                                                                                                                                                                                                                                                                                                                                                                                        |                                                                                                      |                                                                                                                                                                        | DESCRIPTION        |
| DRAWING TITLE     Room Elevations       I-02     I-02       SIZE & SCALE     A3L       DRAWING STATUS     ISSUED FOR PLANNING       JOB NUMBER     235990                                                                                                                                                                                                                                                                                                                                                                                                                                                                                                                                                                                        | ISSUE DATE DRA                                                                                       | AWN CHECKED                                                                                                                                                            | DESCRIPTION        |
| I-02 SIZE & SCALE A3L I:50@A3 DRAWING STATUS ISSUED FOR PLANNING JOB NUMBER 235990                                                                                                                                                                                                                                                                                                                                                                                                                                                                                                                                                                                                                                                               | ISSUE DATE DRA                                                                                       | AWN CHECKED<br>Kay Georgiou Solicitors                                                                                                                                 | DESCRIPTION        |
| I-02 SIZE & SCALE A3L I:50@A3 DRAWING STATUS ISSUED FOR PLANNING JOB NUMBER 235990                                                                                                                                                                                                                                                                                                                                                                                                                                                                                                                                                                                                                                                               | ISSUE DATE DRA                                                                                       | AWN CHECKED<br>Kay Georgiou Solicitors                                                                                                                                 | DESCRIPTION        |
| JOB NUMBER 235990                                                                                                                                                                                                                                                                                                                                                                                                                                                                                                                                                                                                                                                                                                                                | ISSUE DATE DR/<br>CLIENT<br>PROJECT                                                                  | WN CHECKED<br>Kay Georgiou Solicitors<br>40 Great James Street                                                                                                         | DESCRIPTION        |
| JOB NUMBER 235990                                                                                                                                                                                                                                                                                                                                                                                                                                                                                                                                                                                                                                                                                                                                | ISSUE DATE DR/<br>CLIENT<br>PROJECT                                                                  | WN CHECKED<br>Kay Georgiou Solicitors<br>40 Great James Street<br>Room Elevations                                                                                      | DESCRIPTION        |
|                                                                                                                                                                                                                                                                                                                                                                                                                                                                                                                                                                                                                                                                                                                                                  | ISSUE DATE DR/<br>CLIENT<br>PROJECT<br>DRAWING TITLE                                                 | WN     CHECKED       Kay Georgiou Solicitors       40 Great James Street       Room Elevations       1-02                                                              | DESCRIPTION        |
|                                                                                                                                                                                                                                                                                                                                                                                                                                                                                                                                                                                                                                                                                                                                                  | ISSUE DATE DR/<br>CLIENT<br>PROJECT<br>DRAWING TITLE<br>SIZE & SCALE                                 | WN     CHECKED       Kay Georgiou Solicitors       40 Great James Street       Room Elevations       I-02       A3L     I:50@A3                                        | DESCRIPTION        |
| DRAWING NO. A(42)105                                                                                                                                                                                                                                                                                                                                                                                                                                                                                                                                                                                                                                                                                                                             | ISSUE DATE DR/<br>CLIENT<br>PROJECT<br>DRAWING TITLE<br>SIZE & SCALE<br>DRAWING STATUS               | WN     CHECKED       Kay Georgiou Solicitors       40 Great James Street       Room Elevations       I-02       A3L       I:50@A3       ISSUED FOR PLANNING            | DESCRIPTION        |
| llli, al                                                                                                                                                                                                                                                                                                                                                                                                                                                                                                                                                                                                                                                                                                                                         | ISSUE DATE DR/<br>CLIENT<br>PROJECT<br>DRAWING TITLE<br>SIZE & SCALE<br>DRAWING STATUS               | WN     CHECKED       Kay Georgiou Solicitors       40 Great James Street       Room Elevations       I-02       A3L       I:50@A3       ISSUED FOR PLANNING            |                    |
|                                                                                                                                                                                                                                                                                                                                                                                                                                                                                                                                                                                                                                                                                                                                                  | ISSUE DATE DRA<br>CLIENT<br>PROJECT<br>DRAWING TITLE<br>SIZE & SCALE<br>DRAWING STATUS<br>JOB NUMBER | WM     CHECKED       Kay Georgiou Solicitors       40 Great James Street       Room Elevations       1-02       A3L     1:50@A3       ISSUED FOR PLANNING       235990 | DESCRIPTION        |
|                                                                                                                                                                                                                                                                                                                                                                                                                                                                                                                                                                                                                                                                                                                                                  | ISSUE DATE DRA<br>CLIENT<br>PROJECT<br>DRAWING TITLE<br>SIZE & SCALE<br>DRAWING STATUS<br>JOB NUMBER | WM     CHECKED       Kay Georgiou Solicitors       40 Great James Street       Room Elevations       1-02       A3L     1:50@A3       ISSUED FOR PLANNING       235990 |                    |