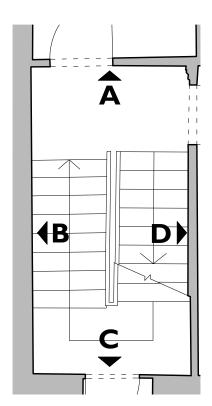

2 Elevation B 000 I/50@A3

| Private are based on survey data and may not accurately represent what is hysically present.         Do not scale from this drawing. All dimensions are to be verified on site before proceeding with the work.         All dimensions are in millimeters unless noted otherwise.         Purcent shall be notified in writing of any discrepancies.         Key Pian not to scale         First tate:       12.12.14         VT       BF         BOXE       DATE         DATE       DRAWN CHECKED         DESE       ANTE         DRAWING STATUS       Kay Georgiou Solicitors         PROJECT       40 Great James Street         DRAWING STATUS       ISSUED FOR PLANNING         JOB NUMBER       2355990         DRAWING NO.       A(42)105 |                                                                                                      |                                                                                                                                                                        | ely represent what |
|--------------------------------------------------------------------------------------------------------------------------------------------------------------------------------------------------------------------------------------------------------------------------------------------------------------------------------------------------------------------------------------------------------------------------------------------------------------------------------------------------------------------------------------------------------------------------------------------------------------------------------------------------------------------------------------------------------------------------------------------------|------------------------------------------------------------------------------------------------------|------------------------------------------------------------------------------------------------------------------------------------------------------------------------|--------------------|
| Before proceeding with the work.         All dimensions are in millimeters unless noted otherwise.         Parcell shall be notified in writing of any discrepancies.         Key Plan         not to scale         First form         IZ 21214       VT         Key Plan         SUG       DAT         DAT       DEAVIN         CLIENT       Kay Georgiou Solicitors         PROJECT       40 Great james Street         DRAWING TITLE       Room Elevations<br>1-02         SIZE & SCALE       A3L       1:50@A3         DRAWING STATUS       ISSUED FOR PLANNING         JOB NUMBER       235990                                                                                                                                              | is physically present.                                                                               | vey data and may not accurate                                                                                                                                          | , ,                |
| All dimensions are in millimeters unless noted otherwise. Parcell shall be nooffied in writing of any discrepancies.  Key Plan not to scale  Free base I 2.12.14 VT BF SUE DATE DRAWIN CHECKED DESCRIPTION CLIENT Kay Georgiou Solicitors  PROJECT AG Great James Street DRAWING TITLE Room Elevations I-02 SIZE & SCALE AIL I:S0@A3 DRAWING STATUS ISSUED FOR PLANNING  JOB NUMBER 235990                                                                                                                                                                                                                                                                                                                                                       | Do not scale from this draw<br>before proceeding with the                                            | wing. All dimensions are to be<br>work.                                                                                                                                | verified on site   |
| Key Plan<br>not to scale         Prot base 121214       VT         Key Plan<br>scale         Prot base 121214       VT         Key Plan<br>issue       DATE         DATE       DRAWIN         CLIENT       Kay Georgiou Solicitors         PROJECT       40 Great James Street:         DRAWING TITLE       Room Elevations         ISUE & SCALE       A3L         I-02       LISUE JOR NUMBER         Z35990       Image Street                                                                                                                                                                                                                                                                                                                 |                                                                                                      |                                                                                                                                                                        | <u>.</u>           |
| First tasse       12.12.14       VT       RF         ISOUE       DATE       DRAWIN       CHECKED       DESCRIPTION         CLIENT       Kay Georgiou Solicitors       PROJECT       40 Great James Street         DRAWING TITLE       Room Elevations       Image: Street       Image: Street         DRAWING STATUS       ISSUED FOR PLANNING       Image: Street       Image: Street         JOB NUMBER       235990       Image: Street       Image: Street                                                                                                                                                                                                                                                                                   | Purcell shall be notified in v                                                                       | writing of any discrepancies.                                                                                                                                          |                    |
| ISSUE DATE DRAWN CHECKED DESCRIPTION<br>CLIENT Kay Georgiou Solicitors<br>PROJECT 40 Great James Street<br>DRAWING TITLE Room Elevations<br>1-02<br>SIZE & SCALE A3L 1:50@A3<br>DRAWING STATUS ISSUED FOR PLANNING<br>JOB NUMBER 235990                                                                                                                                                                                                                                                                                                                                                                                                                                                                                                          |                                                                                                      |                                                                                                                                                                        |                    |
| ISSUE DATE DRAWN CHECKED DESCRIPTION CLIENT Kay Georgiou Solicitors PROJECT 40 Great James Street DRAWING TITLE Room Elevations 1-02 SIZE & SCALE A3L 1:50@A3 DRAWING STATUS ISSUED FOR PLANNING JOB NUMBER 235990                                                                                                                                                                                                                                                                                                                                                                                                                                                                                                                               |                                                                                                      |                                                                                                                                                                        |                    |
| ISSUE DATE DRAWN CHECKED DESCRIPTION CLIENT Kay Georgiou Solicitors PROJECT 40 Great James Street DRAWING TITLE Room Elevations 1-02 SIZE & SCALE A3L 1:50@A3 DRAWING STATUS ISSUED FOR PLANNING JOB NUMBER 235990                                                                                                                                                                                                                                                                                                                                                                                                                                                                                                                               |                                                                                                      |                                                                                                                                                                        |                    |
| ISSUE DATE DRAWN CHECKED DESCRIPTION CLIENT Kay Georgiou Solicitors PROJECT 40 Great James Street DRAWING TITLE Room Elevations 1-02 SIZE & SCALE A3L 1:50@A3 DRAWING STATUS ISSUED FOR PLANNING JOB NUMBER 235990                                                                                                                                                                                                                                                                                                                                                                                                                                                                                                                               |                                                                                                      |                                                                                                                                                                        |                    |
| ISSUE DATE DRAWN CHECKED DESCRIPTION CLIENT Kay Georgiou Solicitors PROJECT 40 Great James Street DRAWING TITLE Room Elevations 1-02 SIZE & SCALE A3L 1:50@A3 DRAWING STATUS ISSUED FOR PLANNING JOB NUMBER 235990                                                                                                                                                                                                                                                                                                                                                                                                                                                                                                                               |                                                                                                      |                                                                                                                                                                        |                    |
| ISSUE DATE DRAWN CHECKED DESCRIPTION<br>CLIENT Kay Georgiou Solicitors<br>PROJECT 40 Great James Street<br>DRAWING TITLE Room Elevations<br>1-02<br>SIZE & SCALE A3L 1:50@A3<br>DRAWING STATUS ISSUED FOR PLANNING<br>JOB NUMBER 235990                                                                                                                                                                                                                                                                                                                                                                                                                                                                                                          |                                                                                                      |                                                                                                                                                                        |                    |
| ISSUE DATE DRAWN CHECKED DESCRIPTION<br>CLIENT Kay Georgiou Solicitors<br>PROJECT 40 Great James Street<br>DRAWING TITLE Room Elevations<br>1-02<br>SIZE & SCALE A3L 1:50@A3<br>DRAWING STATUS ISSUED FOR PLANNING<br>JOB NUMBER 235990                                                                                                                                                                                                                                                                                                                                                                                                                                                                                                          |                                                                                                      |                                                                                                                                                                        |                    |
| ISSUE DATE DRAWN CHECKED DESCRIPTION CLIENT Kay Georgiou Solicitors PROJECT 40 Great James Street DRAWING TITLE Room Elevations 1-02 SIZE & SCALE A3L 1:50@A3 DRAWING STATUS ISSUED FOR PLANNING JOB NUMBER 235990                                                                                                                                                                                                                                                                                                                                                                                                                                                                                                                               |                                                                                                      |                                                                                                                                                                        |                    |
| ISSUE DATE DRAWN CHECKED DESCRIPTION<br>CLIENT Kay Georgiou Solicitors<br>PROJECT 40 Great James Street<br>DRAWING TITLE Room Elevations<br>1-02<br>SIZE & SCALE A3L 1:50@A3<br>DRAWING STATUS ISSUED FOR PLANNING<br>JOB NUMBER 235990                                                                                                                                                                                                                                                                                                                                                                                                                                                                                                          |                                                                                                      |                                                                                                                                                                        |                    |
| ISSUE DATE DRAWN CHECKED DESCRIPTION CLIENT Kay Georgiou Solicitors PROJECT 40 Great James Street DRAWING TITLE Room Elevations 1-02 SIZE & SCALE A3L 1:50@A3 DRAWING STATUS ISSUED FOR PLANNING JOB NUMBER 235990                                                                                                                                                                                                                                                                                                                                                                                                                                                                                                                               |                                                                                                      |                                                                                                                                                                        |                    |
| ISSUE DATE DRAWN CHECKED DESCRIPTION<br>CLIENT Kay Georgiou Solicitors<br>PROJECT 40 Great James Street<br>DRAWING TITLE Room Elevations<br>1-02<br>SIZE & SCALE A3L 1:50@A3<br>DRAWING STATUS ISSUED FOR PLANNING<br>JOB NUMBER 235990                                                                                                                                                                                                                                                                                                                                                                                                                                                                                                          |                                                                                                      |                                                                                                                                                                        |                    |
| ISSUE DATE DRAWN CHECKED DESCRIPTION<br>CLIENT Kay Georgiou Solicitors<br>PROJECT 40 Great James Street<br>DRAWING TITLE Room Elevations<br>1-02<br>SIZE & SCALE A3L 1:50@A3<br>DRAWING STATUS ISSUED FOR PLANNING<br>JOB NUMBER 235990                                                                                                                                                                                                                                                                                                                                                                                                                                                                                                          |                                                                                                      |                                                                                                                                                                        |                    |
| ISSUE DATE DRAWN CHECKED DESCRIPTION<br>CLIENT Kay Georgiou Solicitors<br>PROJECT 40 Great James Street<br>DRAWING TITLE Room Elevations<br>1-02<br>SIZE & SCALE A3L 1:50@A3<br>DRAWING STATUS ISSUED FOR PLANNING<br>JOB NUMBER 235990                                                                                                                                                                                                                                                                                                                                                                                                                                                                                                          |                                                                                                      |                                                                                                                                                                        |                    |
| ISSUE DATE DRAWN CHECKED DESCRIPTION<br>CLIENT Kay Georgiou Solicitors<br>PROJECT 40 Great James Street<br>DRAWING TITLE Room Elevations<br>1-02<br>SIZE & SCALE A3L 1:50@A3<br>DRAWING STATUS ISSUED FOR PLANNING<br>JOB NUMBER 235990                                                                                                                                                                                                                                                                                                                                                                                                                                                                                                          |                                                                                                      |                                                                                                                                                                        |                    |
| ISSUE DATE DRAWN CHECKED DESCRIPTION<br>CLIENT Kay Georgiou Solicitors<br>PROJECT 40 Great James Street<br>DRAWING TITLE Room Elevations<br>1-02<br>SIZE & SCALE A3L 1:50@A3<br>DRAWING STATUS ISSUED FOR PLANNING<br>JOB NUMBER 235990                                                                                                                                                                                                                                                                                                                                                                                                                                                                                                          |                                                                                                      |                                                                                                                                                                        |                    |
| ISSUE DATE DRAWN CHECKED DESCRIPTION<br>CLIENT Kay Georgiou Solicitors<br>PROJECT 40 Great James Street<br>DRAWING TITLE Room Elevations<br>1-02<br>SIZE & SCALE A3L 1:50@A3<br>DRAWING STATUS ISSUED FOR PLANNING<br>JOB NUMBER 235990                                                                                                                                                                                                                                                                                                                                                                                                                                                                                                          |                                                                                                      |                                                                                                                                                                        |                    |
| ISSUE DATE DRAWN CHECKED DESCRIPTION<br>CLIENT Kay Georgiou Solicitors<br>PROJECT 40 Great James Street<br>DRAWING TITLE Room Elevations<br>1-02<br>SIZE & SCALE A3L 1:50@A3<br>DRAWING STATUS ISSUED FOR PLANNING<br>JOB NUMBER 235990                                                                                                                                                                                                                                                                                                                                                                                                                                                                                                          |                                                                                                      |                                                                                                                                                                        |                    |
| ISSUE DATE DRAWN CHECKED DESCRIPTION<br>CLIENT Kay Georgiou Solicitors<br>PROJECT 40 Great James Street<br>DRAWING TITLE Room Elevations<br>1-02<br>SIZE & SCALE A3L 1:50@A3<br>DRAWING STATUS ISSUED FOR PLANNING<br>JOB NUMBER 235990                                                                                                                                                                                                                                                                                                                                                                                                                                                                                                          |                                                                                                      |                                                                                                                                                                        |                    |
| ISSUE DATE DRAWN CHECKED DESCRIPTION<br>CLIENT Kay Georgiou Solicitors<br>PROJECT 40 Great James Street<br>DRAWING TITLE Room Elevations<br>1-02<br>SIZE & SCALE A3L 1:50@A3<br>DRAWING STATUS ISSUED FOR PLANNING<br>JOB NUMBER 235990                                                                                                                                                                                                                                                                                                                                                                                                                                                                                                          |                                                                                                      |                                                                                                                                                                        |                    |
| ISSUE DATE DRAWN CHECKED DESCRIPTION<br>CLIENT Kay Georgiou Solicitors<br>PROJECT 40 Great James Street<br>DRAWING TITLE Room Elevations<br>1-02<br>SIZE & SCALE A3L 1:50@A3<br>DRAWING STATUS ISSUED FOR PLANNING<br>JOB NUMBER 235990                                                                                                                                                                                                                                                                                                                                                                                                                                                                                                          |                                                                                                      |                                                                                                                                                                        |                    |
| ISSUE DATE DRAWN CHECKED DESCRIPTION<br>CLIENT Kay Georgiou Solicitors<br>PROJECT 40 Great James Street<br>DRAWING TITLE Room Elevations<br>1-02<br>SIZE & SCALE A3L 1:50@A3<br>DRAWING STATUS ISSUED FOR PLANNING<br>JOB NUMBER 235990                                                                                                                                                                                                                                                                                                                                                                                                                                                                                                          |                                                                                                      |                                                                                                                                                                        |                    |
| ISSUE DATE DRAWN CHECKED DESCRIPTION<br>CLIENT Kay Georgiou Solicitors<br>PROJECT 40 Great James Street<br>DRAWING TITLE Room Elevations<br>1-02<br>SIZE & SCALE A3L 1:50@A3<br>DRAWING STATUS ISSUED FOR PLANNING<br>JOB NUMBER 235990                                                                                                                                                                                                                                                                                                                                                                                                                                                                                                          |                                                                                                      |                                                                                                                                                                        |                    |
| ISSUE DATE DRAWN CHECKED DESCRIPTION<br>CLIENT Kay Georgiou Solicitors<br>PROJECT 40 Great James Street<br>DRAWING TITLE Room Elevations<br>1-02<br>SIZE & SCALE A3L 1:50@A3<br>DRAWING STATUS ISSUED FOR PLANNING<br>JOB NUMBER 235990                                                                                                                                                                                                                                                                                                                                                                                                                                                                                                          |                                                                                                      |                                                                                                                                                                        |                    |
| ISSUE DATE DRAWN CHECKED DESCRIPTION<br>CLIENT Kay Georgiou Solicitors<br>PROJECT 40 Great James Street<br>DRAWING TITLE Room Elevations<br>1-02<br>SIZE & SCALE A3L 1:50@A3<br>DRAWING STATUS ISSUED FOR PLANNING<br>JOB NUMBER 235990                                                                                                                                                                                                                                                                                                                                                                                                                                                                                                          |                                                                                                      |                                                                                                                                                                        |                    |
| ISSUE DATE DRAWN CHECKED DESCRIPTION<br>CLIENT Kay Georgiou Solicitors<br>PROJECT 40 Great James Street<br>DRAWING TITLE Room Elevations<br>1-02<br>SIZE & SCALE A3L 1:50@A3<br>DRAWING STATUS ISSUED FOR PLANNING<br>JOB NUMBER 235990                                                                                                                                                                                                                                                                                                                                                                                                                                                                                                          |                                                                                                      |                                                                                                                                                                        |                    |
| ISSUE DATE DRAWN CHECKED DESCRIPTION<br>CLIENT Kay Georgiou Solicitors<br>PROJECT 40 Great James Street<br>DRAWING TITLE Room Elevations<br>1-02<br>SIZE & SCALE A3L 1:50@A3<br>DRAWING STATUS ISSUED FOR PLANNING<br>JOB NUMBER 235990                                                                                                                                                                                                                                                                                                                                                                                                                                                                                                          |                                                                                                      |                                                                                                                                                                        |                    |
| ISSUE DATE DRAWN CHECKED DESCRIPTION<br>CLIENT Kay Georgiou Solicitors<br>PROJECT 40 Great James Street<br>DRAWING TITLE Room Elevations<br>1-02<br>SIZE & SCALE A3L 1:50@A3<br>DRAWING STATUS ISSUED FOR PLANNING<br>JOB NUMBER 235990                                                                                                                                                                                                                                                                                                                                                                                                                                                                                                          |                                                                                                      |                                                                                                                                                                        |                    |
| ISSUE DATE DRAWN CHECKED DESCRIPTION<br>CLIENT Kay Georgiou Solicitors<br>PROJECT 40 Great James Street<br>DRAWING TITLE Room Elevations<br>1-02<br>SIZE & SCALE A3L 1:50@A3<br>DRAWING STATUS ISSUED FOR PLANNING<br>JOB NUMBER 235990                                                                                                                                                                                                                                                                                                                                                                                                                                                                                                          |                                                                                                      |                                                                                                                                                                        |                    |
| ISSUE DATE DRAWN CHECKED DESCRIPTION<br>CLIENT Kay Georgiou Solicitors<br>PROJECT 40 Great James Street<br>DRAWING TITLE Room Elevations<br>1-02<br>SIZE & SCALE A3L 1:50@A3<br>DRAWING STATUS ISSUED FOR PLANNING<br>JOB NUMBER 235990                                                                                                                                                                                                                                                                                                                                                                                                                                                                                                          |                                                                                                      |                                                                                                                                                                        |                    |
| ISSUE DATE DRAWN CHECKED DESCRIPTION<br>CLIENT Kay Georgiou Solicitors<br>PROJECT 40 Great James Street<br>DRAWING TITLE Room Elevations<br>1-02<br>SIZE & SCALE A3L 1:50@A3<br>DRAWING STATUS ISSUED FOR PLANNING<br>JOB NUMBER 235990                                                                                                                                                                                                                                                                                                                                                                                                                                                                                                          |                                                                                                      |                                                                                                                                                                        |                    |
| ISSUE DATE DRAWN CHECKED DESCRIPTION<br>CLIENT Kay Georgiou Solicitors<br>PROJECT 40 Great James Street<br>DRAWING TITLE Room Elevations<br>1-02<br>SIZE & SCALE A3L 1:50@A3<br>DRAWING STATUS ISSUED FOR PLANNING<br>JOB NUMBER 235990                                                                                                                                                                                                                                                                                                                                                                                                                                                                                                          |                                                                                                      |                                                                                                                                                                        |                    |
| ISSUE DATE DRAWN CHECKED DESCRIPTION<br>CLIENT Kay Georgiou Solicitors<br>PROJECT 40 Great James Street<br>DRAWING TITLE Room Elevations<br>1-02<br>SIZE & SCALE A3L 1:50@A3<br>DRAWING STATUS ISSUED FOR PLANNING<br>JOB NUMBER 235990                                                                                                                                                                                                                                                                                                                                                                                                                                                                                                          |                                                                                                      |                                                                                                                                                                        |                    |
| ISSUE DATE DRAWN CHECKED DESCRIPTION<br>CLIENT Kay Georgiou Solicitors<br>PROJECT 40 Great James Street<br>DRAWING TITLE Room Elevations<br>1-02<br>SIZE & SCALE A3L 1:50@A3<br>DRAWING STATUS ISSUED FOR PLANNING<br>JOB NUMBER 235990                                                                                                                                                                                                                                                                                                                                                                                                                                                                                                          |                                                                                                      |                                                                                                                                                                        |                    |
| ISSUE DATE DRAWN CHECKED DESCRIPTION<br>CLIENT Kay Georgiou Solicitors<br>PROJECT 40 Great James Street<br>DRAWING TITLE Room Elevations<br>1-02<br>SIZE & SCALE A3L 1:50@A3<br>DRAWING STATUS ISSUED FOR PLANNING<br>JOB NUMBER 235990                                                                                                                                                                                                                                                                                                                                                                                                                                                                                                          |                                                                                                      |                                                                                                                                                                        |                    |
| ISSUE DATE DRAWN CHECKED DESCRIPTION<br>CLIENT Kay Georgiou Solicitors<br>PROJECT 40 Great James Street<br>DRAWING TITLE Room Elevations<br>1-02<br>SIZE & SCALE A3L 1:50@A3<br>DRAWING STATUS ISSUED FOR PLANNING<br>JOB NUMBER 235990                                                                                                                                                                                                                                                                                                                                                                                                                                                                                                          |                                                                                                      |                                                                                                                                                                        |                    |
| ISSUE DATE DRAWN CHECKED DESCRIPTION<br>CLIENT Kay Georgiou Solicitors<br>PROJECT 40 Great James Street<br>DRAWING TITLE Room Elevations<br>1-02<br>SIZE & SCALE A3L 1:50@A3<br>DRAWING STATUS ISSUED FOR PLANNING<br>JOB NUMBER 235990                                                                                                                                                                                                                                                                                                                                                                                                                                                                                                          |                                                                                                      |                                                                                                                                                                        |                    |
| PROJECT     40 Great James Street       DRAWING TITLE     Room Elevations       1-02     1-02       SIZE & SCALE     A3L       I:SO@A3       DRAWING STATUS     ISSUED FOR PLANNING       JOB NUMBER     235990                                                                                                                                                                                                                                                                                                                                                                                                                                                                                                                                  | First Issue 121214                                                                                   | π 26                                                                                                                                                                   |                    |
| DRAWING TITLE     Room Elevations       I-02     I-02       SIZE & SCALE     A3L       DRAWING STATUS     ISSUED FOR PLANNING       JOB NUMBER     235990                                                                                                                                                                                                                                                                                                                                                                                                                                                                                                                                                                                        |                                                                                                      |                                                                                                                                                                        | DESCRIPTION        |
| DRAWING TITLE     Room Elevations       I-02     I-02       SIZE & SCALE     A3L       DRAWING STATUS     ISSUED FOR PLANNING       JOB NUMBER     235990                                                                                                                                                                                                                                                                                                                                                                                                                                                                                                                                                                                        | ISSUE DATE DRA                                                                                       | AWN CHECKED                                                                                                                                                            | DESCRIPTION        |
| I-02 SIZE & SCALE A3L I:50@A3 DRAWING STATUS ISSUED FOR PLANNING JOB NUMBER 235990                                                                                                                                                                                                                                                                                                                                                                                                                                                                                                                                                                                                                                                               | ISSUE DATE DRA                                                                                       | AWN CHECKED<br>Kay Georgiou Solicitors                                                                                                                                 | DESCRIPTION        |
| I-02 SIZE & SCALE A3L I:50@A3 DRAWING STATUS ISSUED FOR PLANNING JOB NUMBER 235990                                                                                                                                                                                                                                                                                                                                                                                                                                                                                                                                                                                                                                                               | ISSUE DATE DRA                                                                                       | AWN CHECKED<br>Kay Georgiou Solicitors                                                                                                                                 | DESCRIPTION        |
| JOB NUMBER 235990                                                                                                                                                                                                                                                                                                                                                                                                                                                                                                                                                                                                                                                                                                                                | ISSUE DATE DR/<br>CLIENT<br>PROJECT                                                                  | WN CHECKED<br>Kay Georgiou Solicitors<br>40 Great James Street                                                                                                         | DESCRIPTION        |
| JOB NUMBER 235990                                                                                                                                                                                                                                                                                                                                                                                                                                                                                                                                                                                                                                                                                                                                | ISSUE DATE DR/<br>CLIENT<br>PROJECT                                                                  | WN CHECKED<br>Kay Georgiou Solicitors<br>40 Great James Street<br>Room Elevations                                                                                      | DESCRIPTION        |
|                                                                                                                                                                                                                                                                                                                                                                                                                                                                                                                                                                                                                                                                                                                                                  | ISSUE DATE DR/<br>CLIENT<br>PROJECT<br>DRAWING TITLE                                                 | WN     CHECKED       Kay Georgiou Solicitors       40 Great James Street       Room Elevations       1-02                                                              | DESCRIPTION        |
|                                                                                                                                                                                                                                                                                                                                                                                                                                                                                                                                                                                                                                                                                                                                                  | ISSUE DATE DR/<br>CLIENT<br>PROJECT<br>DRAWING TITLE<br>SIZE & SCALE                                 | WN     CHECKED       Kay Georgiou Solicitors       40 Great James Street       Room Elevations       I-02       A3L     I:50@A3                                        | DESCRIPTION        |
| DRAWING NO. A(42)105                                                                                                                                                                                                                                                                                                                                                                                                                                                                                                                                                                                                                                                                                                                             | ISSUE DATE DR/<br>CLIENT<br>PROJECT<br>DRAWING TITLE<br>SIZE & SCALE<br>DRAWING STATUS               | WN     CHECKED       Kay Georgiou Solicitors       40 Great James Street       Room Elevations       I-02       A3L       I:50@A3       ISSUED FOR PLANNING            | DESCRIPTION        |
| llli, al                                                                                                                                                                                                                                                                                                                                                                                                                                                                                                                                                                                                                                                                                                                                         | ISSUE DATE DR/<br>CLIENT<br>PROJECT<br>DRAWING TITLE<br>SIZE & SCALE<br>DRAWING STATUS               | WN     CHECKED       Kay Georgiou Solicitors       40 Great James Street       Room Elevations       I-02       A3L       I:50@A3       ISSUED FOR PLANNING            |                    |
|                                                                                                                                                                                                                                                                                                                                                                                                                                                                                                                                                                                                                                                                                                                                                  | ISSUE DATE DRA<br>CLIENT<br>PROJECT<br>DRAWING TITLE<br>SIZE & SCALE<br>DRAWING STATUS<br>JOB NUMBER | WM     CHECKED       Kay Georgiou Solicitors       40 Great James Street       Room Elevations       1-02       A3L     1:50@A3       ISSUED FOR PLANNING       235990 | DESCRIPTION        |
|                                                                                                                                                                                                                                                                                                                                                                                                                                                                                                                                                                                                                                                                                                                                                  | ISSUE DATE DRA<br>CLIENT<br>PROJECT<br>DRAWING TITLE<br>SIZE & SCALE<br>DRAWING STATUS<br>JOB NUMBER | WM     CHECKED       Kay Georgiou Solicitors       40 Great James Street       Room Elevations       1-02       A3L     1:50@A3       ISSUED FOR PLANNING       235990 |                    |