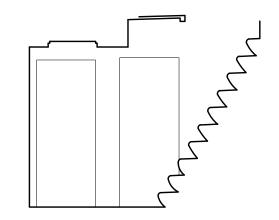

| SIZE & S     | SCALE    |            | A3L          | 1:50@A3                                    |      |      |           |
| DRAWI        | NG STATU | IS         | ISSUED       | D FOR PLANN                                | NING |      |           |
| JOB N        | UMBER    |            | 2359         | 90                                         |      |      |           |
| DRAV         | VING NO  | <b>)</b> . | A(42)        | )115                                       |      |      |           |
| REVIS        |          |            | -            |                                            |      | PUR  |           |
| 15 Bermondse |          |            |              | EI 3UN , T:+44[0]20<br>ADING NAME OF PURCI |      |      | elluk.com |



I Elevation A 000 1/50@A3











Drawings are based on survey data and may not accurately represent what is physically present.

Do not scale from this drawing. All dimensions are to be verified on site before proceeding with the work.

All dimensions are in millimeters unless noted otherwise.

Purcell shall be notified in writing of any discrepancies.





| First Issue  | 12.12.14                             | RF                      |              | DH                                        |                                  |              |           |
|--------------|--------------------------------------|-------------------------|--------------|-------------------------------------------|----------------------------------|--------------|-----------|
| ISSUE        | DATE                                 | DRAW