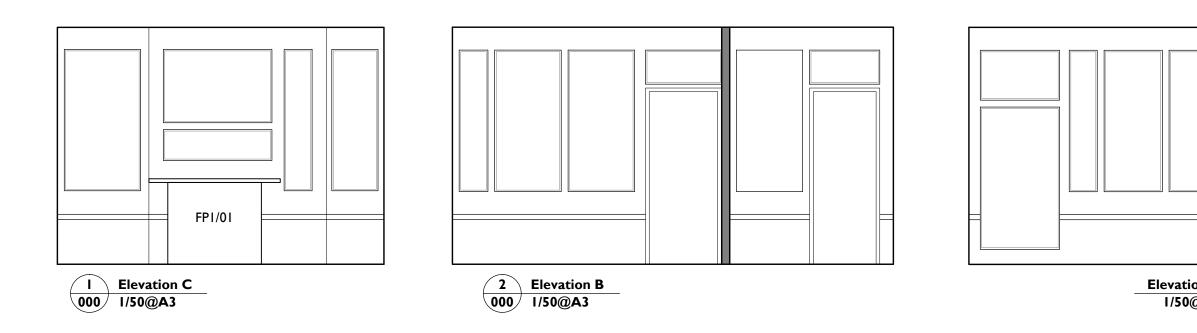

2 Elevation B 000 I/50@A3

| Private are based on survey data and may not accurately represent what is hysically present.         Do not scale from this drawing. All dimensions are to be verified on site before proceeding with the work.         All dimensions are in millimeters unless noted otherwise.         Purcent shall be notified in writing of any discrepancies.         Key Pian not to scale         First tate:       12.12.14         VT       BF         BOXE       DATE         DATE       DRAWN CHECKED         DESE       ANTE         DRAWING STATUS       Kay Georgiou Solicitors         PROJECT       40 Great James Street         DRAWING STATUS       ISSUED FOR PLANNING         JOB NUMBER       2355990         DRAWING NO.       A(42)105 |                                                                                                      |                                                                                                                                                                        | ely represent what |
|--------------------------------------------------------------------------------------------------------------------------------------------------------------------------------------------------------------------------------------------------------------------------------------------------------------------------------------------------------------------------------------------------------------------------------------------------------------------------------------------------------------------------------------------------------------------------------------------------------------------------------------------------------------------------------------------------------------------------------------------------|------------------------------------------------------------------------------------------------------|------------------------------------------------------------------------------------------------------------------------------------------------------------------------|--------------------|
| Before proceeding with the work.         All dimensions are in millimeters unless noted otherwise.         Parcell shall be notified in writing of any discrepancies.         Key Plan         not to scale         First form         IZ 21214       VT         Key Plan         SUG       DAT         DAT       DEAVIN         CLIENT       Kay Georgiou Solicitors         PROJECT       40 Great james Street         DRAWING TITLE       Room Elevations<br>1-02         SIZE & SCALE       A3L       1:50@A3         DRAWING STATUS       ISSUED FOR PLANNING         JOB NUMBER       235990                                                                                                                                              | is physically present.                                                                               | vey data and may not accurate                                                                                                                                          | , ,                |
| All dimensions are in millimeters unless noted otherwise. Parcell shall be nooffied in writing of any discrepancies.  Key Plan not to scale  Free base I 2.12.14 VT BF SUE DATE DRAWIN CHECKED DESCRIPTION CLIENT Kay Georgiou Solicitors  PROJECT AG Great James Street DRAWING TITLE Room Elevations I-02 SIZE & SCALE AIL I:S0@A3 DRAWING STATUS ISSUED FOR PLANNING  JOB NUMBER 235990                                                                                                                                                                                                                                                                                                                                                       | Do not scale from this draw<br>before proceeding with the                                            | wing. All dimensions are to be<br>work.                                                                                                                                | verified on site   |
| Key Plan<br>not to scale         Prot base 121214       VT         Key Plan<br>scale         Prot base 121214       VT         Key Plan<br>issue       DATE         DATE       DRAWIN         CLIENT       Kay Georgiou Solicitors         PROJECT       40 Great James Street:         DRAWING TITLE       Room Elevations         ISUE & SCALE       A3L         I-02       LISUE JOR NUMBER         Z35990       Image Street                                                                                                                                                                                                                                                                                                                 |                                                                                                      |                                                                                                                                                                        | <u>.</u>           |
| First tasse       12.12.14       VT       RF         ISOUE       DATE       DRAWIN       CHECKED       DESCRIPTION         CLIENT       Kay Georgiou Solicitors       PROJECT       40 Great James Street         DRAWING TITLE       Room Elevations       Image: Street       Image: Street         DRAWING STATUS       ISSUED FOR PLANNING       Image: Street       Image: Street         JOB NUMBER       235990       Image: Street       Image: Street                                                                                                                                                                                                                                                                                   | Purcell shall be notified in v                                                                       | writing of any discrepancies.                                                                                                                                          |                    |
| ISSUE DATE DRAWN CHECKED DESCRIPTION<br>CLIENT Kay Georgiou Solicitors<br>PROJECT 40 Great James Street<br>DRAWING TITLE Room Elevations<br>1-02<br>SIZE & SCALE A3L 1:50@A3<br>DRAWING STATUS ISSUED FOR PLANNING<br>JOB NUMBER 235990                                                                                                                                                                                                                                                                                                                                                                                                                                                                                                          |                                                                                                      |                                                                                                                                                                        |                    |
| ISSUE DATE DRAWN CHECKED DESCRIPTION CLIENT Kay Georgiou Solicitors PROJECT 40 Great James Street DRAWING TITLE Room Elevations 1-02 SIZE & SCALE A3L 1:50@A3 DRAWING STATUS ISSUED FOR PLANNING JOB NUMBER 235990                                                                                                                                                                                                                                                                                                                                                                                                                                                                                                                               |                                                                                                      |                                                                                                                                                                        |                    |
| ISSUE DATE DRAWN CHECKED DESCRIPTION CLIENT Kay Georgiou Solicitors PROJECT 40 Great James Street DRAWING TITLE Room Elevations 1-02 SIZE & SCALE A3L 1:50@A3 DRAWING STATUS ISSUED FOR PLANNING JOB NUMBER 235990                                                                                                                                                                                                                                                                                                                                                                                                                                                                                                                               |                                                                                                      |                                                                                                                                                                        |                    |
| ISSUE DATE DRAWN CHECKED DESCRIPTION CLIENT Kay Georgiou Solicitors PROJECT 40 Great James Street DRAWING TITLE Room Elevations 1-02 SIZE & SCALE A3L 1:50@A3 DRAWING STATUS ISSUED FOR PLANNING JOB NUMBER 235990                                                                                                                                                                                                                                                                                                                                                                                                                                                                                                                               |                                                                                                      |                                                                                                                                                                        |                    |
| ISSUE DATE DRAWN CHECKED DESCRIPTION CLIENT Kay Georgiou Solicitors PROJECT 40 Great James Street DRAWING TITLE Room Elevations 1-02 SIZE & SCALE A3L 1:50@A3 DRAWING STATUS ISSUED FOR PLANNING JOB NUMBER 235990                                                                                                                                                                                                                                                                                                                                                                                                                                                                                                                               |                                                                                                      |                                                                                                                                                                        |                    |
| ISSUE DATE DRAWN CHECKED DESCRIPTION<br>CLIENT Kay Georgiou Solicitors<br>PROJECT 40 Great James Street<br>DRAWING TITLE Room Elevations<br>1-02<br>SIZE & SCALE A3L 1:50@A3<br>DRAWING STATUS ISSUED FOR PLANNING<br>JOB NUMBER 235990                                                                                                                                                                                                                                                                                                                                                                                                                                                                                                          |                                                                                                      |                                                                                                                                                                        |                    |
| ISSUE DATE DRAWN CHECKED DESCRIPTION<br>CLIENT Kay Georgiou Solicitors<br>PROJECT 40 Great James Street<br>DRAWING TITLE Room Elevations<br>1-02<br>SIZE & SCALE A3L 1:50@A3<br>DRAWING STATUS ISSUED FOR PLANNING<br>JOB NUMBER 235990                                                                                                                                                                                                                                                                                                                                                                                                                                                                                                          |                                                                                                      |                                                                                                                                                                        |                    |
| ISSUE DATE DRAWN CHECKED DESCRIPTION CLIENT Kay Georgiou Solicitors PROJECT 40 Great James Street DRAWING TITLE Room Elevations 1-02 SIZE & SCALE A3L 1:50@A3 DRAWING STATUS ISSUED FOR PLANNING JOB NUMBER 235990                                                                                                                                                                                                                                                                                                                                                                                                                                                                                                                               |                                                                                                      |                                                                                                                                                                        |                    |
| ISSUE DATE DRAWN CHECKED DESCRIPTION<br>CLIENT Kay Georgiou Solicitors<br>PROJECT 40 Great James Street<br>DRAWING TITLE Room Elevations<br>1-02<br>SIZE & SCALE A3L 1:50@A3<br>DRAWING STATUS ISSUED FOR PLANNING<br>JOB NUMBER 235990                                                                                                                                                                                                                                                                                                                                                                                                                                                                                                          |                                                                                                      |                                                                                                                                                                        |                    |
| ISSUE DATE DRAWN CHECKED DESCRIPTION CLIENT Kay Georgiou Solicitors PROJECT 40 Great James Street DRAWING TITLE Room Elevations 1-02 SIZE & SCALE A3L 1:50@A3 DRAWING STATUS ISSUED FOR PLANNING JOB NUMBER 235990                                                                                                                                                                                                                                                                                                                                                                                                                                                                                                                               |                                                                                                      |                                                                                                                                                                        |                    |
| ISSUE DATE DRAWN CHECKED DESCRIPTION<br>CLIENT Kay Georgiou Solicitors<br>PROJECT 40 Great James Street<br>DRAWING TITLE Room Elevations<br>1-02<br>SIZE & SCALE A3L 1:50@A3<br>DRAWING STATUS ISSUED FOR PLANNING<br>JOB NUMBER 235990                                                                                                                                                                                                                                                                                                                                                                                                                                                                                                          |                                                                                                      |                                                                                                                                                                        |                    |
| ISSUE DATE DRAWN CHECKED DESCRIPTION<br>CLIENT Kay Georgiou Solicitors<br>PROJECT 40 Great James Street<br>DRAWING TITLE Room Elevations<br>1-02<br>SIZE & SCALE A3L 1:50@A3<br>DRAWING STATUS ISSUED FOR PLANNING<br>JOB NUMBER 235990                                                                                                                                                                                                                                                                                                                                                                                                                                                                                                          |                                                                                                      |                                                                                                                                                                        |                    |
| ISSUE DATE DRAWN CHECKED DESCRIPTION<br>CLIENT Kay Georgiou Solicitors<br>PROJECT 40 Great James Street<br>DRAWING TITLE Room Elevations<br>1-02<br>SIZE & SCALE A3L 1:50@A3<br>DRAWING STATUS ISSUED FOR PLANNING<br>JOB NUMBER 235990                                                                                                                                                                                                                                                                                                                                                                                                                                                                                                          |                                                                                                      |                                                                                                                                                                        |                    |
| ISSUE DATE DRAWN CHECKED DESCRIPTION<br>CLIENT Kay Georgiou Solicitors<br>PROJECT 40 Great James Street<br>DRAWING TITLE Room Elevations<br>1-02<br>SIZE & SCALE A3L 1:50@A3<br>DRAWING STATUS ISSUED FOR PLANNING<br>JOB NUMBER 235990                                                                                                                                                                                                                                                                                                                                                                                                                                                                                                          |                                                                                                      |                                                                                                                                                                        |                    |
| ISSUE DATE DRAWN CHECKED DESCRIPTION<br>CLIENT Kay Georgiou Solicitors<br>PROJECT 40 Great James Street<br>DRAWING TITLE Room Elevations<br>1-02<br>SIZE & SCALE A3L 1:50@A3<br>DRAWING STATUS ISSUED FOR PLANNING<br>JOB NUMBER 235990                                                                                                                                                                                                                                                                                                                                                                                                                                                                                                          |                                                                                                      |                                                                                                                                                                        |                    |
| ISSUE DATE DRAWN CHECKED DESCRIPTION<br>CLIENT Kay Georgiou Solicitors<br>PROJECT 40 Great James Street<br>DRAWING TITLE Room Elevations<br>1-02<br>SIZE & SCALE A3L 1:50@A3<br>DRAWING STATUS ISSUED FOR PLANNING<br>JOB NUMBER 235990                                                                                                                                                                                                                                                                                                                                                                                                                                                                                                          |                                                                                                      |                                                                                                                                                                        |                    |
| ISSUE DATE DRAWN CHECKED DESCRIPTION<br>CLIENT Kay Georgiou Solicitors<br>PROJECT 40 Great James Street<br>DRAWING TITLE Room Elevations<br>1-02<br>SIZE & SCALE A3L 1:50@A3<br>DRAWING STATUS ISSUED FOR PLANNING<br>JOB NUMBER 235990                                                                                                                                                                                                                                                                                                                                                                                                                                                                                                          |                                                                                                      |                                                                                                                                                                        |                    |
| ISSUE DATE DRAWN CHECKED DESCRIPTION<br>CLIENT Kay Georgiou Solicitors<br>PROJECT 40 Great James Street<br>DRAWING TITLE Room Elevations<br>1-02<br>SIZE & SCALE A3L 1:50@A3<br>DRAWING STATUS ISSUED FOR PLANNING<br>JOB NUMBER 235990                                                                                                                                                                                                                                                                                                                                                                                                                                                                                                          |                                                                                                      |                                                                                                                                                                        |                    |
| ISSUE DATE DRAWN CHECKED DESCRIPTION<br>CLIENT Kay Georgiou Solicitors<br>PROJECT 40 Great James Street<br>DRAWING TITLE Room Elevations<br>1-02<br>SIZE & SCALE A3L 1:50@A3<br>DRAWING STATUS ISSUED FOR PLANNING<br>JOB NUMBER 235990                                                                                                                                                                                                                                                                                                                                                                                                                                                                                                          |                                                                                                      |                                                                                                                                                                        |                    |
| ISSUE DATE DRAWN CHECKED DESCRIPTION<br>CLIENT Kay Georgiou Solicitors<br>PROJECT 40 Great James Street<br>DRAWING TITLE Room Elevations<br>1-02<br>SIZE & SCALE A3L 1:50@A3<br>DRAWING STATUS ISSUED FOR PLANNING<br>JOB NUMBER 235990                                                                                                                                                                                                                                                                                                                                                                                                                                                                                                          |                                                                                                      |                                                                                                                                                                        |                    |
| ISSUE DATE DRAWN CHECKED DESCRIPTION<br>CLIENT Kay Georgiou Solicitors<br>PROJECT 40 Great James Street<br>DRAWING TITLE Room Elevations<br>1-02<br>SIZE & SCALE A3L 1:50@A3<br>DRAWING STATUS ISSUED FOR PLANNING<br>JOB NUMBER 235990                                                                                                                                                                                                                                                                                                                                                                                                                                                                                                          |                                                                                                      |                                                                                                                                                                        |                    |
| ISSUE DATE DRAWN CHECKED DESCRIPTION<br>CLIENT Kay Georgiou Solicitors<br>PROJECT 40 Great James Street<br>DRAWING TITLE Room Elevations<br>1-02<br>SIZE & SCALE A3L 1:50@A3<br>DRAWING STATUS ISSUED FOR PLANNING<br>JOB NUMBER 235990                                                                                                                                                                                                                                                                                                                                                                                                                                                                                                          |                                                                                                      |                                                                                                                                                                        |                    |
| ISSUE DATE DRAWN CHECKED DESCRIPTION<br>CLIENT Kay Georgiou Solicitors<br>PROJECT 40 Great James Street<br>DRAWING TITLE Room Elevations<br>1-02<br>SIZE & SCALE A3L 1:50@A3<br>DRAWING STATUS ISSUED FOR PLANNING<br>JOB NUMBER 235990                                                                                                                                                                                                                                                                                                                                                                                                                                                                                                          |                                                                                                      |                                                                                                                                                                        |                    |
| ISSUE DATE DRAWN CHECKED DESCRIPTION<br>CLIENT Kay Georgiou Solicitors<br>PROJECT 40 Great James Street<br>DRAWING TITLE Room Elevations<br>1-02<br>SIZE & SCALE A3L 1:50@A3<br>DRAWING STATUS ISSUED FOR PLANNING<br>JOB NUMBER 235990                                                                                                                                                                                                                                                                                                                                                                                                                                                                                                          |                                                                                                      |                                                                                                                                                                        |                    |
| ISSUE DATE DRAWN CHECKED DESCRIPTION<br>CLIENT Kay Georgiou Solicitors<br>PROJECT 40 Great James Street<br>DRAWING TITLE Room Elevations<br>1-02<br>SIZE & SCALE A3L 1:50@A3<br>DRAWING STATUS ISSUED FOR PLANNING<br>JOB NUMBER 235990                                                                                                                                                                                                                                                                                                                                                                                                                                                                                                          |                                                                                                      |                                                                                                                                                                        |                    |
| ISSUE DATE DRAWN CHECKED DESCRIPTION<br>CLIENT Kay Georgiou Solicitors<br>PROJECT 40 Great James Street<br>DRAWING TITLE Room Elevations<br>1-02<br>SIZE & SCALE A3L 1:50@A3<br>DRAWING STATUS ISSUED FOR PLANNING<br>JOB NUMBER 235990                                                                                                                                                                                                                                                                                                                                                                                                                                                                                                          |                                                                                                      |                                                                                                                                                                        |                    |
| ISSUE DATE DRAWN CHECKED DESCRIPTION<br>CLIENT Kay Georgiou Solicitors<br>PROJECT 40 Great James Street<br>DRAWING TITLE Room Elevations<br>1-02<br>SIZE & SCALE A3L 1:50@A3<br>DRAWING STATUS ISSUED FOR PLANNING<br>JOB NUMBER 235990                                                                                                                                                                                                                                                                                                                                                                                                                                                                                                          |                                                                                                      |                                                                                                                                                                        |                    |
| ISSUE DATE DRAWN CHECKED DESCRIPTION<br>CLIENT Kay Georgiou Solicitors<br>PROJECT 40 Great James Street<br>DRAWING TITLE Room Elevations<br>1-02<br>SIZE & SCALE A3L 1:50@A3<br>DRAWING STATUS ISSUED FOR PLANNING<br>JOB NUMBER 235990                                                                                                                                                                                                                                                                                                                                                                                                                                                                                                          |                                                                                                      |                                                                                                                                                                        |                    |
| ISSUE DATE DRAWN CHECKED DESCRIPTION<br>CLIENT Kay Georgiou Solicitors<br>PROJECT 40 Great James Street<br>DRAWING TITLE Room Elevations<br>1-02<br>SIZE & SCALE A3L 1:50@A3<br>DRAWING STATUS ISSUED FOR PLANNING<br>JOB NUMBER 235990                                                                                                                                                                                                                                                                                                                                                                                                                                                                                                          |                                                                                                      |                                                                                                                                                                        |                    |
| ISSUE DATE DRAWN CHECKED DESCRIPTION<br>CLIENT Kay Georgiou Solicitors<br>PROJECT 40 Great James Street<br>DRAWING TITLE Room Elevations<br>1-02<br>SIZE & SCALE A3L 1:50@A3<br>DRAWING STATUS ISSUED FOR PLANNING<br>JOB NUMBER 235990                                                                                                                                                                                                                                                                                                                                                                                                                                                                                                          |                                                                                                      |                                                                                                                                                                        |                    |
| ISSUE DATE DRAWN CHECKED DESCRIPTION<br>CLIENT Kay Georgiou Solicitors<br>PROJECT 40 Great James Street<br>DRAWING TITLE Room Elevations<br>1-02<br>SIZE & SCALE A3L 1:50@A3<br>DRAWING STATUS ISSUED FOR PLANNING<br>JOB NUMBER 235990                                                                                                                                                                                                                                                                                                                                                                                                                                                                                                          |                                                                                                      |                                                                                                                                                                        |                    |
| ISSUE DATE DRAWN CHECKED DESCRIPTION<br>CLIENT Kay Georgiou Solicitors<br>PROJECT 40 Great James Street<br>DRAWING TITLE Room Elevations<br>1-02<br>SIZE & SCALE A3L 1:50@A3<br>DRAWING STATUS ISSUED FOR PLANNING<br>JOB NUMBER 235990                                                                                                                                                                                                                                                                                                                                                                                                                                                                                                          |                                                                                                      |                                                                                                                                                                        |                    |
| ISSUE DATE DRAWN CHECKED DESCRIPTION<br>CLIENT Kay Georgiou Solicitors<br>PROJECT 40 Great James Street<br>DRAWING TITLE Room Elevations<br>1-02<br>SIZE & SCALE A3L 1:50@A3<br>DRAWING STATUS ISSUED FOR PLANNING<br>JOB NUMBER 235990                                                                                                                                                                                                                                                                                                                                                                                                                                                                                                          |                                                                                                      |                                                                                                                                                                        |                    |
| ISSUE DATE DRAWN CHECKED DESCRIPTION<br>CLIENT Kay Georgiou Solicitors<br>PROJECT 40 Great James Street<br>DRAWING TITLE Room Elevations<br>1-02<br>SIZE & SCALE A3L 1:50@A3<br>DRAWING STATUS ISSUED FOR PLANNING<br>JOB NUMBER 235990                                                                                                                                                                                                                                                                                                                                                                                                                                                                                                          |                                                                                                      |                                                                                                                                                                        |                    |
| ISSUE DATE DRAWN CHECKED DESCRIPTION<br>CLIENT Kay Georgiou Solicitors<br>PROJECT 40 Great James Street<br>DRAWING TITLE Room Elevations<br>1-02<br>SIZE & SCALE A3L 1:50@A3<br>DRAWING STATUS ISSUED FOR PLANNING<br>JOB NUMBER 235990                                                                                                                                                                                                                                                                                                                                                                                                                                                                                                          |                                                                                                      |                                                                                                                                                                        |                    |
| ISSUE DATE DRAWN CHECKED DESCRIPTION<br>CLIENT Kay Georgiou Solicitors<br>PROJECT 40 Great James Street<br>DRAWING TITLE Room Elevations<br>1-02<br>SIZE & SCALE A3L 1:50@A3<br>DRAWING STATUS ISSUED FOR PLANNING<br>JOB NUMBER 235990                                                                                                                                                                                                                                                                                                                                                                                                                                                                                                          |                                                                                                      |                                                                                                                                                                        |                    |
| PROJECT     40 Great James Street       DRAWING TITLE     Room Elevations       1-02     1-02       SIZE & SCALE     A3L       I:SO@A3       DRAWING STATUS     ISSUED FOR PLANNING       JOB NUMBER     235990                                                                                                                                                                                                                                                                                                                                                                                                                                                                                                                                  | First Issue 121214                                                                                   | π 26                                                                                                                                                                   |                    |
| DRAWING TITLE     Room Elevations       I-02     I-02       SIZE & SCALE     A3L       DRAWING STATUS     ISSUED FOR PLANNING       JOB NUMBER     235990                                                                                                                                                                                                                                                                                                                                                                                                                                                                                                                                                                                        |                                                                                                      |                                                                                                                                                                        | DESCRIPTION        |
| DRAWING TITLE     Room Elevations       I-02     I-02       SIZE & SCALE     A3L       DRAWING STATUS     ISSUED FOR PLANNING       JOB NUMBER     235990                                                                                                                                                                                                                                                                                                                                                                                                                                                                                                                                                                                        | ISSUE DATE DRA                                                                                       | AWN CHECKED                                                                                                                                                            | DESCRIPTION        |
| I-02 SIZE & SCALE A3L I:50@A3 DRAWING STATUS ISSUED FOR PLANNING JOB NUMBER 235990                                                                                                                                                                                                                                                                                                                                                                                                                                                                                                                                                                                                                                                               | ISSUE DATE DRA                                                                                       | AWN CHECKED<br>Kay Georgiou Solicitors                                                                                                                                 | DESCRIPTION        |
| I-02 SIZE & SCALE A3L I:50@A3 DRAWING STATUS ISSUED FOR PLANNING JOB NUMBER 235990                                                                                                                                                                                                                                                                                                                                                                                                                                                                                                                                                                                                                                                               | ISSUE DATE DRA                                                                                       | AWN CHECKED<br>Kay Georgiou Solicitors                                                                                                                                 | DESCRIPTION        |
| JOB NUMBER 235990                                                                                                                                                                                                                                                                                                                                                                                                                                                                                                                                                                                                                                                                                                                                | ISSUE DATE DR/<br>CLIENT<br>PROJECT                                                                  | WN CHECKED<br>Kay Georgiou Solicitors<br>40 Great James Street                                                                                                         | DESCRIPTION        |
| JOB NUMBER 235990                                                                                                                                                                                                                                                                                                                                                                                                                                                                                                                                                                                                                                                                                                                                | ISSUE DATE DR/<br>CLIENT<br>PROJECT                                                                  | WN CHECKED<br>Kay Georgiou Solicitors<br>40 Great James Street<br>Room Elevations                                                                                      | DESCRIPTION        |
|                                                                                                                                                                                                                                                                                                                                                                                                                                                                                                                                                                                                                                                                                                                                                  | ISSUE DATE DR/<br>CLIENT<br>PROJECT<br>DRAWING TITLE                                                 | WN     CHECKED       Kay Georgiou Solicitors       40 Great James Street       Room Elevations       1-02                                                              | DESCRIPTION        |
|                                                                                                                                                                                                                                                                                                                                                                                                                                                                                                                                                                                                                                                                                                                                                  | ISSUE DATE DR/<br>CLIENT<br>PROJECT<br>DRAWING TITLE<br>SIZE & SCALE                                 | WN     CHECKED       Kay Georgiou Solicitors       40 Great James Street       Room Elevations       I-02       A3L     I:50@A3                                        | DESCRIPTION        |
| DRAWING NO. A(42)105                                                                                                                                                                                                                                                                                                                                                                                                                                                                                                                                                                                                                                                                                                                             | ISSUE DATE DR/<br>CLIENT<br>PROJECT<br>DRAWING TITLE<br>SIZE & SCALE<br>DRAWING STATUS               | WN     CHECKED       Kay Georgiou Solicitors       40 Great James Street       Room Elevations       I-02       A3L       I:50@A3       ISSUED FOR PLANNING            | DESCRIPTION        |
| llli, al                                                                                                                                                                                                                                                                                                                                                                                                                                                                                                                                                                                                                                                                                                                                         | ISSUE DATE DR/<br>CLIENT<br>PROJECT<br>DRAWING TITLE<br>SIZE & SCALE<br>DRAWING STATUS               | WN     CHECKED       Kay Georgiou Solicitors       40 Great James Street       Room Elevations       I-02       A3L       I:50@A3       ISSUED FOR PLANNING            |                    |
|                                                                                                                                                                                                                                                                                                                                                                                                                                                                                                                                                                                                                                                                                                                                                  | ISSUE DATE DRA<br>CLIENT<br>PROJECT<br>DRAWING TITLE<br>SIZE & SCALE<br>DRAWING STATUS<br>JOB NUMBER | WM     CHECKED       Kay Georgiou Solicitors       40 Great James Street       Room Elevations       1-02       A3L     1:50@A3       ISSUED FOR PLANNING       235990 | DESCRIPTION        |
|                                                                                                                                                                                                                                                                                                                                                                                                                                                                                                                                                                                                                                                                                                                                                  | ISSUE DATE DRA<br>CLIENT<br>PROJECT<br>DRAWING TITLE<br>SIZE & SCALE<br>DRAWING STATUS<br>JOB NUMBER | WM     CHECKED       Kay Georgiou Solicitors       40 Great James Street       Room Elevations       1-02       A3L     1:50@A3       ISSUED FOR PLANNING       235990 |                    |