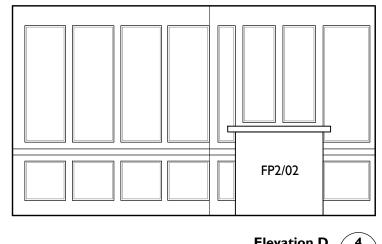

| DESCRIPTION      |
| CLIENT                 | Kay Georgiou Solicitors |                  |
| PROJECT                | 40 Great James Street   |                  |
| DRAWING TITLE          | Room Elevations<br>2-01 |                  |
| SIZE & SCALE           | A3L I:50@A3             |                  |
| DRAWING STATUS         | ISSUED FOR PLANNING     |                  |
| JOB NUMBER             | 235990                  |                  |
| DRAWING NO.            | A(42)108                |                  |
| REVISION               | -                       | ' '  <br>PURCELL |

15 Bermondsey Square, Tower Bridge Road, London, SEI 3UN , T:+44[0]20 7397 7171, Elondon@purcelluk.com © PURCELL 2012. PURCELL © IS THE TRADING NAME OF PURCELL MILER TRITTON LP

















| DRAWING NO.                                                | A(42)109                               |            |
|------------------------------------------------------------|----------------------------------------|------------|
| JOB NUMBER                                                 | 235990                                 |            |
| DRAWING STATUS                                             | ISSUED FOR PLANNING                    |            |
| SIZE & SCALE                                               | 2-02<br>A3L 1:50@A3                    |            |
|                                                            | Room Elevations                        |            |
| PROJECT                                                    | 40 Great James Street