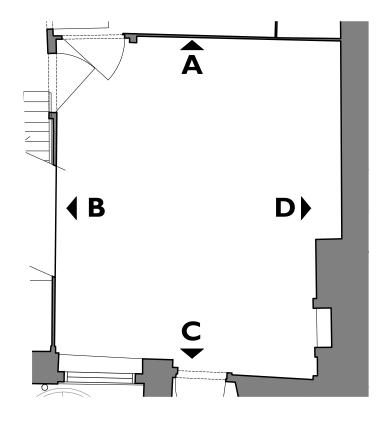

| Notes:                                              |                                |                    |
|-----------------------------------------------------|--------------------------------|--------------------|
| Drawings are based on sur<br>is physically present. | vey data and may not accurat   | ely represent what |
|                                                     | wing. All dimensions are to be | e verified on site |
| before proceeding with the                          | e work.                        |                    |
|                                                     | neters unless noted otherwise  | 2.                 |
| Key Plan                                            | writing of any discrepancies.  |                    |
| not to scale                                        |                                |                    |
|                                                     |                                |                    |
|                                                     |                                |                    |
|                                                     |                                |                    |
|                                                     |                                |                    |
|                                                     |                                |                    |
|                                                     |                                |                    |
|                                                     |                                |                    |
|                                                     |                                |                    |
|                                                     |                                |                    |
|                                                     |                                |                    |
|                                                     |                                |                    |
|                                                     |                                |                    |
|                                                     |                                |                    |
|                                                     |                                |                    |
|                                                     |                                |                    |
|                                                     |                                |                    |
|                                                     |                                |                    |
|                                                     |                                |                    |
|                                                     |                                |                    |
|                                                     |                                |                    |
|                                                     |                                |                    |
|                                                     |                                |                    |
|                                                     |                                |                    |
|                                                     |                                |                    |
|                                                     |                                |                    |
|                                                     |                                |                    |
|                                                     |                                |                    |
|                                                     |                                |                    |
|                                                     |                                |                    |
|                                                     |                                |                    |
|                                                     |                                |                    |
|                                                     |                                |                    |
|                                                     |                                |                    |
|                                                     |                                |                    |
|                                                     |                                |                    |
|                                                     |                                |                    |
|                                                     |                                |                    |
|                                                     |                                |                    |
|                                                     |                                |                    |
|                                                     |                                |                    |
|                                                     | T RF                           | DESCRIPTION        |
|                                                     |                                | DESCRIPTION        |
| CLIENT                                              | Kay Georgiou Solicitors        |                    |
| PROJECT                                             | 40 Care land Same              |                    |
| PROJECT                                             | 40 Great James Street          |                    |
| DRAWING TITLE                                       | Room Elevations                |                    |
| DRAWING TITLE                                       | I-03                           |                    |
| SIZE & SCALE                                        | A21 1-50@A2                    |                    |
| SIZE & SCALE                                        | A3L I:50@A3                    |                    |
| DRAWING STATUS                                      | ISSUED FOR PLANNING            |                    |
| JOB NUMBER                                          | 235990                         |                    |
| , 35 OI IDEN                                        |                                |                    |
| DRAWING NO.                                         | A(42)106                       |                    |
|                                                     |                                |                    |
| REVISION                                            | -                              | ןי ין<br>האר ה= יי |
| REVISION                                            |                                | PURCELL            |