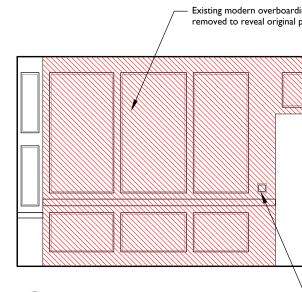

|                                                                                                                         | Notes:                                                    |                                |                   |
|-------------------------------------------------------------------------------------------------------------------------|-----------------------------------------------------------|--------------------------------|-------------------|
|                                                                                                                         | Drawings are based on surv<br>is physically present.      | ey data and may not accurate   | ly represent what |
|                                                                                                                         | Do not scale from this draw<br>before proceeding with the | ving. All dimensions are to be | verified on site  |
|                                                                                                                         |                                                           | eters unless noted otherwise   |                   |
|                                                                                                                         | Purcell shall be notified in w                            |                                |                   |
|                                                                                                                         | Key Plan                                                  |                                |                   |
|                                                                                                                         | not to scale                                              |                                |                   |
|                                                                                                                         | KEY Proposed                                              |                                |                   |
|                                                                                                                         | — — — Demolition                                          | s                              |                   |
|                                                                                                                         | Demondor                                                  | 3                              |                   |
|                                                                                                                         |                                                           |                                |                   |
| ion B 3<br>@A3 000                                                                                                      |                                                           |                                |                   |
|                                                                                                                         |                                                           |                                |                   |
| xisting non-original<br>upboard proposed to be<br>emoved to reveal panelling<br>ehind. Adjacent panelling<br>bade good. |                                                           |                                |                   |
|                                                                                                                         |                                                           |                                |                   |
|                                                                                                                         |                                                           |                                |                   |
|                                                                                                                         | A 02 Dec 2015 VI                                          | P RF                           | Notes revised     |
|                                                                                                                         | First Issue 26.05.15 VI                                   |                                |                   |
|                                                                                                                         | ISSUE DATE DRA                                            | WN CHECKED                     | DESCRIPTION       |
|                                                                                                                         | CLIENT                                                    | Kay Georgiou Solicitors        |                   |
|                                                                                                                         | PROJECT                                                   | 40 Great James Street          |                   |
|                                                                                                                         | DRAWING TITLE                                             | Proposed Room Elevations       |                   |
|                                                                                                                         | SIZE & SCALE                                              | 2-01<br>A3L 1:50@A3            |                   |
|                                                                                                                         |                                                           | ISSUED FOR PLANNING            |                   |
|                                                                                                                         | JOB NUMBER                                                | 235990                         |                   |
|                                                                                                                         | DRAWING NO.                                               | A(42)208                       |                   |