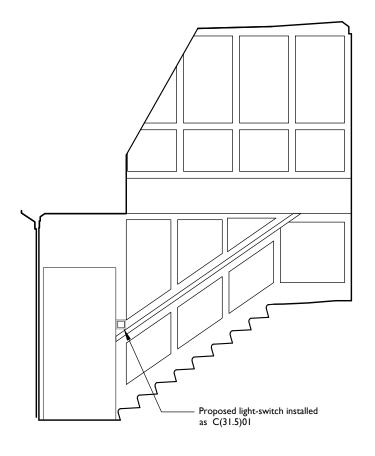

| D  | 4   |
|----|-----|
| \3 | 000 |

| First Issue 26.05.15 RI | F DH                                          |             |
|-------------------------|-----------------------------------------------|-------------|
| ISSUE DATE DRA          | WN CHECKED                                    | DESCRIPTION |
| CLIENT                  |                                               |             |
| PROJECT                 | 40 Great James Street                         |             |
| DRAWING TITLE           | Proposed Room Elevations<br>3-06              |             |
| SIZE & SCALE            | A3L I:50@A3                                   |             |
| DRAWING STATUS          | ISSUED FOR PLANNING                           |             |
| JOB NUMBER              | 235990                                        |             |
| DRAWING NO.             | A(42)216                                      |             |
| REVISION                | =<br>ad, London, SEI 3UN , T:+44[0]20 7397 71 |             |