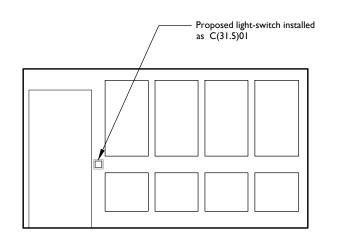

| Proposed<br>light-switch<br>installed as<br>C(31.5)01 | is physically present.<br>Do not scale from this drav<br>before proceeding with the | neters unless noted otherwise             | verified on site          |
|-------------------------------------------------------|-------------------------------------------------------------------------------------|-------------------------------------------|---------------------------|
| Modern partition<br>proposed to be removed            | First Issue 26.05.15 V                                                              |                                           |                           |
|                                                       | CLIENT                                                                              | WN CHECKED<br>Kay Georgiou Solicitors     | DESCRIPTION               |
|                                                       | PROJECT                                                                             | 40 Great James Street                     |                           |
|                                                       |                                                                                     |                                           |                           |
|                                                       | DRAWING TITLE                                                                       | Proposed Room Elevations<br>I-02          |                           |
|                                                       | SIZE & SCALE                                                                        | A3L 1:50@A3                               |                           |
|                                                       | DRAWING STATUS                                                                      | ISSUED FOR PLANNING                       |                           |
|                                                       | JOB NUMBER                                                                          | 235990                                    |                           |
|                                                       | DRAWING NO.                                                                         | A(42)205                                  |                           |
|                                                       | REVISION                                                                            | -                                         | PURCELL                   |
| -                                                     | 15 Bermondsey Square, Tower Bridge Ro                                               | ad, London, SEI 3UN , T:+44[0]20 7397 717 | I, E:london@purcelluk.com |