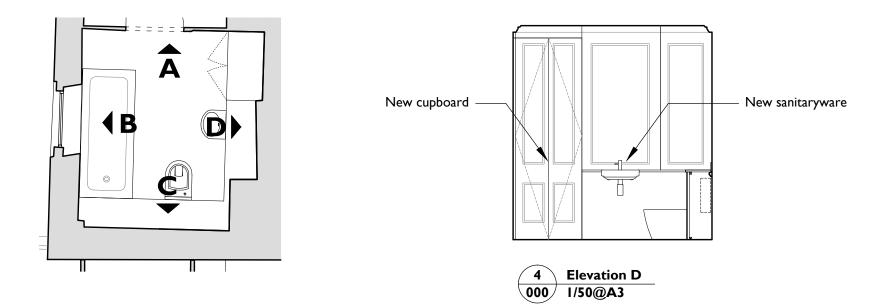

All dimensions are in millimeters unless noted otherwise.

Purcell shall be notified in writing of any discrepancies.

Key Plan not to scale

| D |    | 1   |
|---|----|-----|
| 3 | 00 | )0/ |

| First Issue 26.05.15                        | T RF                                         |             |
|---------------------------------------------|----------------------------------------------|-------------|
|                                             | WN CHECKED                                   | DESCRIPTION |
| CLIENT                                      | Kay Georgiou Solicitors                      |             |
| PROJECT                                     | 40 Great James Street                        |             |
|                                             | · ····,·· ··· ····                           |             |
| DRAWING TITLE                               | Proposed Room Elevations                     |             |
|                                             |                                              |             |
|                                             | I-05                                         |             |
| SIZE & SCALE                                | I-05<br>A3L I:50@A3                          |             |
| SIZE & SCALE                                |                                              |             |
| DRAWING STATUS                              | A3L 1:50@A3                                  |             |
|                                             | A3L 1:50@A3                                  |             |
| DRAWING STATUS                              | A3L 1:50@A3<br>ISSUED FOR PLANNING<br>235990 |             |
| DRAWING STATUS<br>JOB NUMBER<br>DRAWING NO. | A3L 1:50@A3<br>ISSUED FOR PLANNING<br>235990 |             |
| DRAWING STATUS                              | A3L 1:50@A3<br>ISSUED FOR PLANNING<br>235990 | PURCELL     |