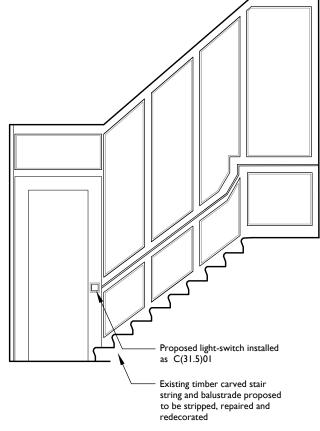

© PURCELL 2012. PURCELL @ IS THE TRADING NAME OF PURCELL MILLER TI

| Notes:<br>Drawings are based on survey data and may not accurately<br>represent what is physically present.   | KEY<br>— — Demolitions               | CLIENT  | Kay Georgiou Solicitors | DRAWING TITLE  | Proposed Internal Elevation Stair | JOB NUMBER  | 235990   |         |
|---------------------------------------------------------------------------------------------------------------|--------------------------------------|---------|-------------------------|----------------|-----------------------------------|-------------|----------|---------|
| Do not scale from this drawing. All dimensions are to be<br>verified on site before proceeding with the work. |                                      | PROJECT | 40 Great James Street   | SIZE & SCALE   | A3P 1:20@A3                       | DRAWING NO. | A(42)220 |         |
| All dimensions are in millimeters unless noted otherwise.                                                     |                                      |         |                         |                |                                   |             |          | IL II   |
| Purcell shall be notified in writing of any discrepancies.                                                    | First Issue 12.05.2015 VT RF         |         |                         | DRAWING STATUS | ISSUED FOR PLANNING               | REVISION    | -        | PURCELL |
| · · · · · · · · · · · · · · · · · · ·                                                                         | ISSUE DATE DRAWN CHECKED DESCRIPTION |         |                         | DIAMING STATOS | 1350ED FOR FEAMING                |             |          | PURCELL |