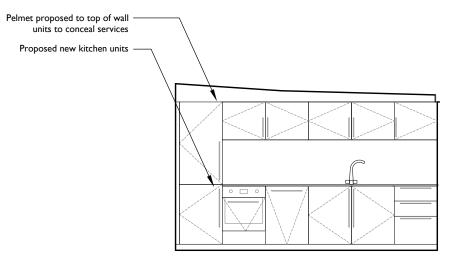

| D  | 4   |
|----|-----|
| \3 | 000 |

| First Issue 26.05.15 RI | F DH                                          |             |
|-------------------------|-----------------------------------------------|-------------|
| ISSUE DATE DRA          | WN CHECKED                                    | DESCRIPTION |
| CLIENT                  |                                               |             |
| PROJECT                 | 40 Great James Street                         |             |
| DRAWING TITLE           | Proposed Room Elevations<br>3-06              |             |
| SIZE & SCALE            | A3L I:50@A3                                   |             |
| DRAWING STATUS          | ISSUED FOR PLANNING                           |             |
| JOB NUMBER              | 235990                                        |             |
| DRAWING NO.             | A(42)216                                      |             |
| REVISION                | =<br>ad, London, SEI 3UN , T:+44[0]20 7397 71 |             |