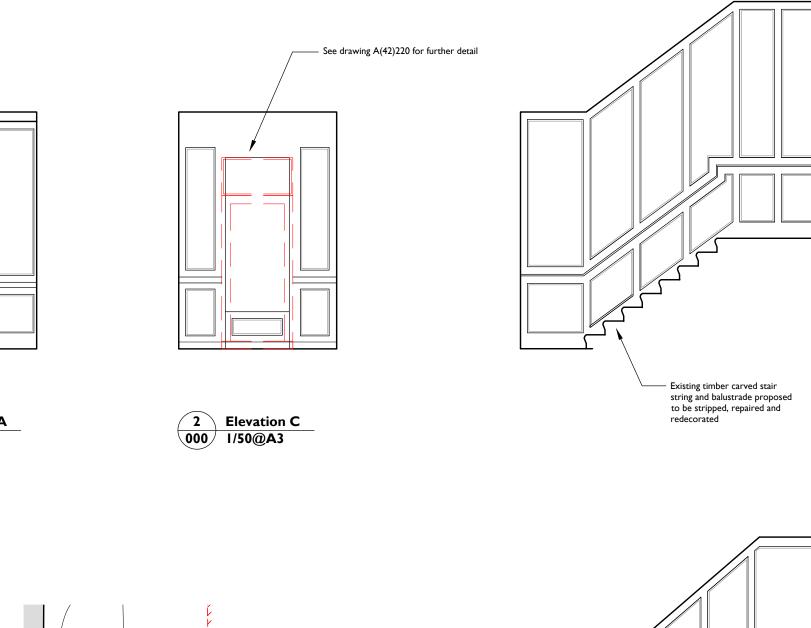

© PURCELL 2012. PURCELL @ IS THE TRADING NAME OF PURCELL MILLER TI

| Notes:<br>Drawings are based on survey data and may not accurately<br>represent what is physically present.   | KEY<br>— — Demolitions               | CLIENT  | Kay Georgiou Solicitors | DRAWING TITLE  | Proposed Internal Elevation Stair | JOB NUMBER  | 235990   |         |
|---------------------------------------------------------------------------------------------------------------|--------------------------------------|---------|-------------------------|----------------|-----------------------------------|-------------|----------|---------|
| Do not scale from this drawing. All dimensions are to be<br>verified on site before proceeding with the work. |                                      | PROJECT | 40 Great James Street   | SIZE & SCALE   | A3P 1:20@A3                       | DRAWING NO. | A(42)220 |         |
| All dimensions are in millimeters unless noted otherwise.                                                     |                                      |         |                         |                |                                   |             |          | IL II   |
| Purcell shall be notified in writing of any discrepancies.                                                    | First Issue 12.05.2015 VT RF         |         |                         | DRAWING STATUS | ISSUED FOR PLANNING               | REVISION    | -        | PURCELL |
| · · · · · · · · · · · · · · · · · · ·                                                                         | ISSUE DATE DRAWN CHECKED DESCRIPTION |         |                         | DIAMING STATOS | 1350ED FOR FEAMING                |             |          | PURCELL |