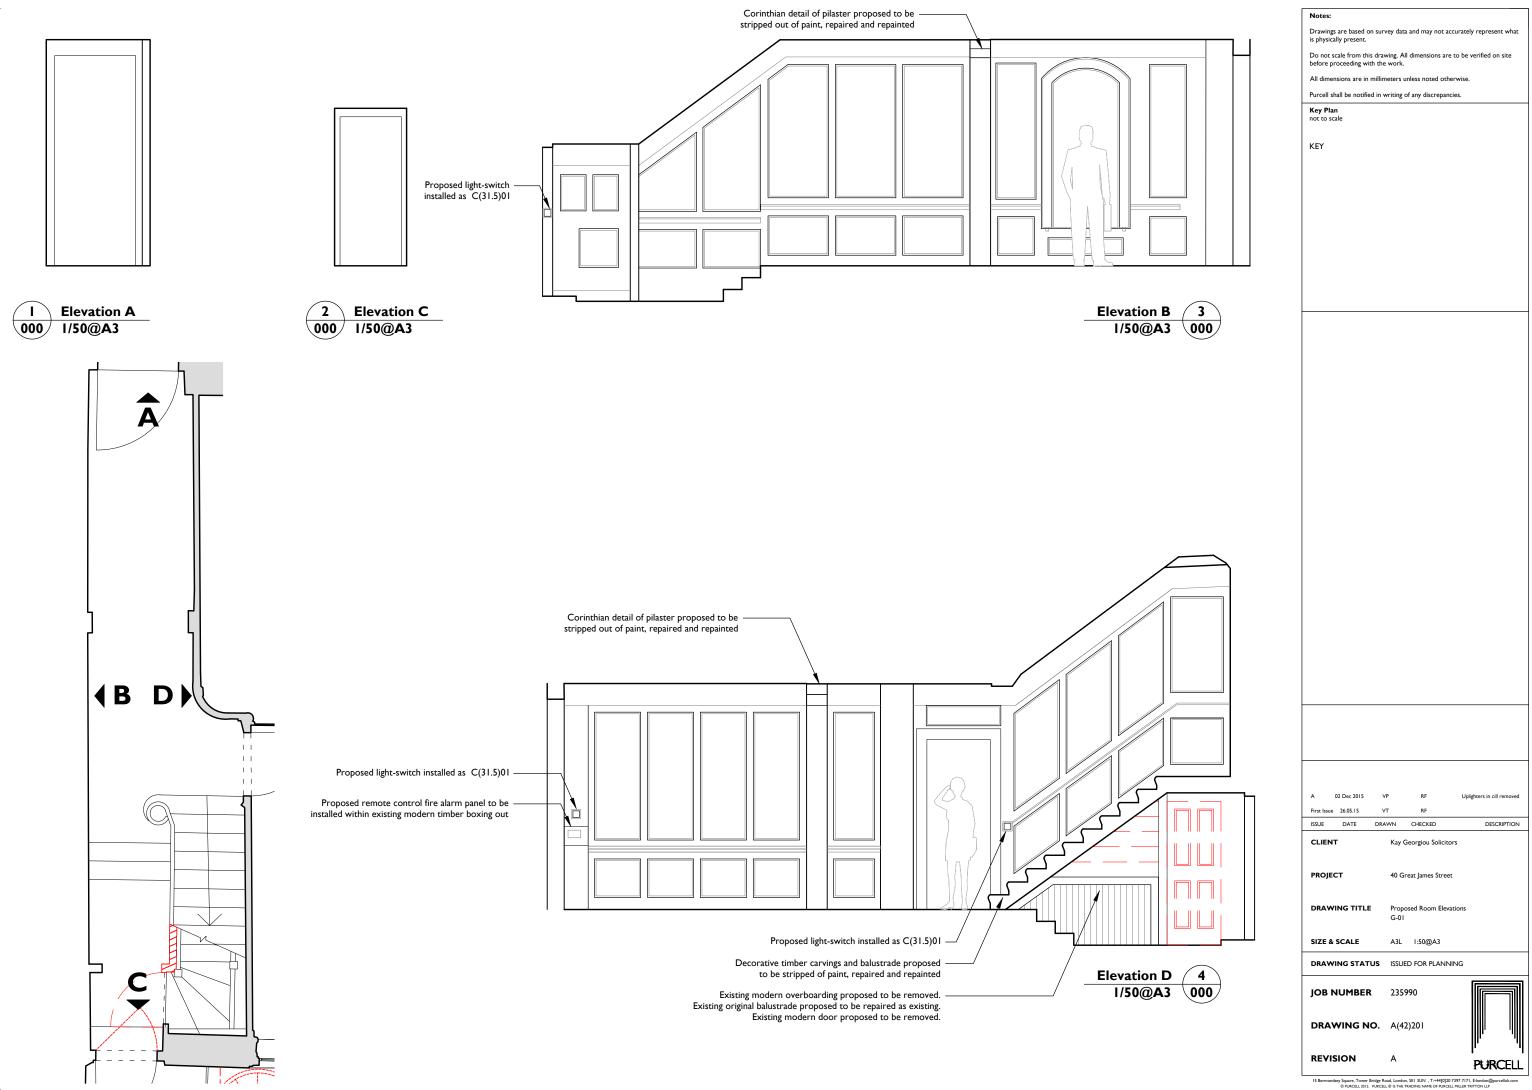

3 Elevation D 000 1/50@A3

4 Elevation C 000 1/50@A3

| Notes: |
|--------|
|        |

Drawings are based on survey data and may not accurately represent what is physically present.

Do not scale from this drawing. All dimensions are to be verified on site before proceeding with the work.

All dimensions are in millimeters unless noted otherwise.

Purcell shall be notified in writing of any discrepancies.

Key Plan not to scale

KEY

| A 02 Dec 20          | 15 VP                | RF                  |           | Notes Revised |
|----------------------|----------------------|---------------------|-----------|---------------|
| First Issue 26.05.15 | VT                   | RF                  |           |               |
| ISSUE DATE           | DRAWN                | CHECKED             |           | DESCRIPTION   |
| CLIENT               | Ka                   | y Georgiou Solie    | citors    |               |
| PROJECT              | 40                   | Great James Str     | ·eet      |               |
| DRAWING TI           | <b>TLE</b> Pro<br>G- | oposed Room E<br>02 | levations |               |
| SIZE & SCALE         | A3                   | L I:50@A3           |           |               |
| DRAWING ST           | ATUS ISS             | UED FOR PLAN        | NING      |               |
| JOB NUMB             | <b>ER</b> 23         | 5990                |           |               |
| DRAWING              | NO. A                | (42)202             |           |               |
| REVISION             | А                    |                     | r<br>Pt   | rcell         |