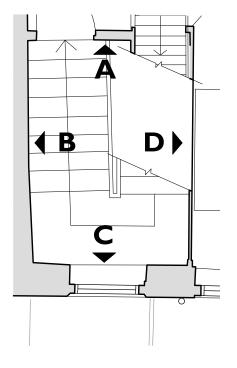

© PURCELL 2012. PURCELL @ IS THE TRADING NAME OF PURCELL MILLER TI

| Notes:<br>Drawings are based on survey data and may not accurately<br>represent what is physically present.   | KEY<br>— — Demolitions               | CLIENT  | Kay Georgiou Solicitors | DRAWING TITLE  | Proposed Internal Elevation Stair | JOB NUMBER  | 235990   |         |
|---------------------------------------------------------------------------------------------------------------|--------------------------------------|---------|-------------------------|----------------|-----------------------------------|-------------|----------|---------|
| Do not scale from this drawing. All dimensions are to be<br>verified on site before proceeding with the work. |                                      | PROJECT | 40 Great James Street   | SIZE & SCALE   | A3P 1:20@A3                       | DRAWING NO. | A(42)220 |         |
| All dimensions are in millimeters unless noted otherwise.                                                     |                                      |         |                         |                |                                   |             |          | IL II   |
| Purcell shall be notified in writing of any discrepancies.                                                    | First Issue 12.05.2015 VT RF         |         |                         | DRAWING STATUS | ISSUED FOR PLANNING               | REVISION    | -        | PURCELL |
| · · · · · · · · · · · · · · · · · · ·                                                                         | ISSUE DATE DRAWN CHECKED DESCRIPTION |         |                         | DIAMING STATOS | 1350ED FOR FEAMING                |             |          | PURCELL |