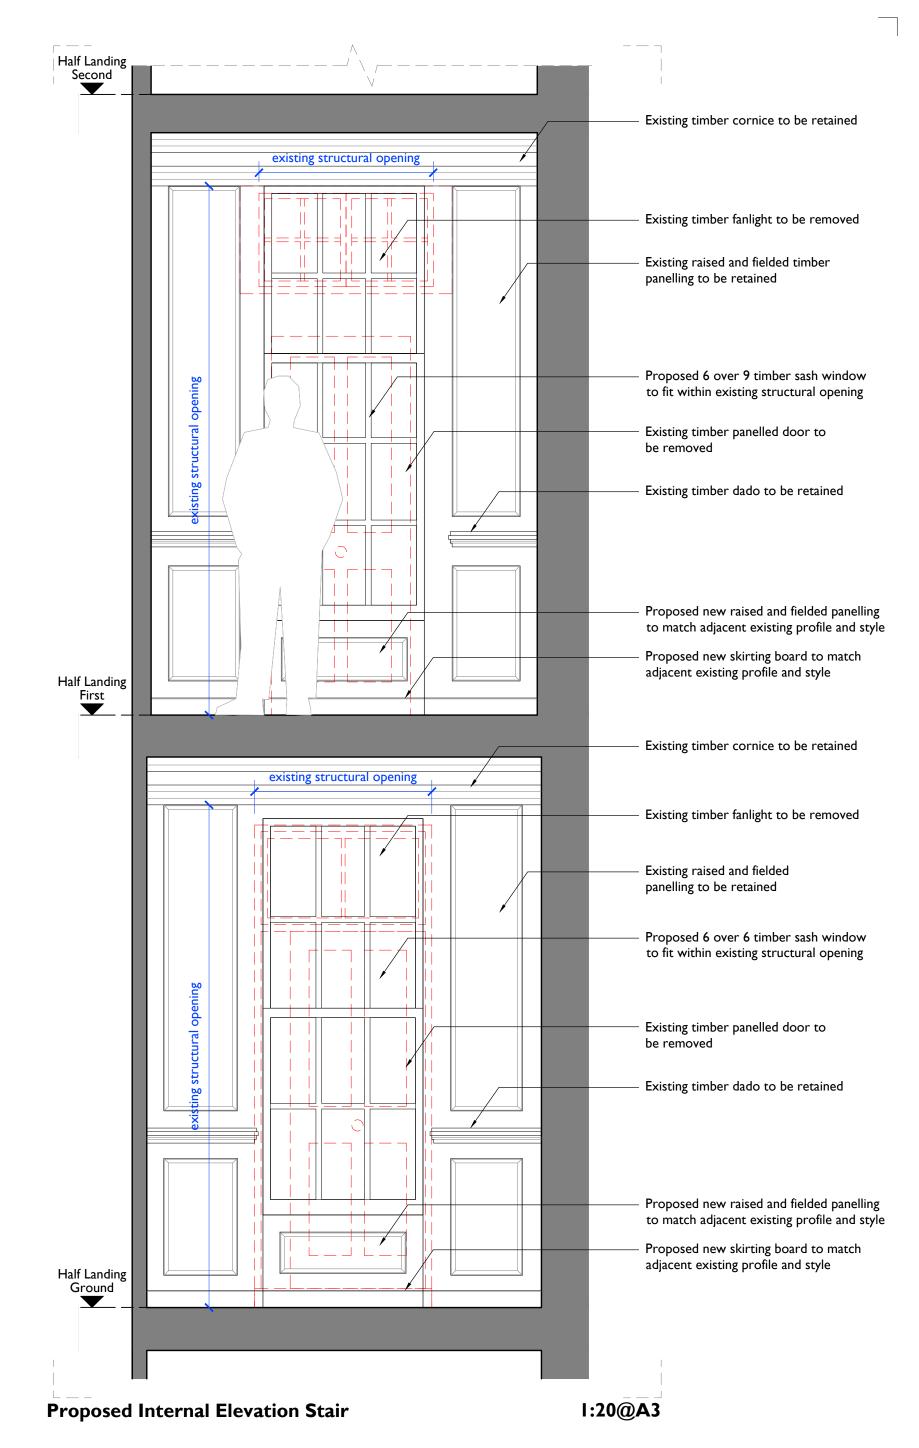

© PURCELL 2012. PURCELL @ IS THE TRADING NAME OF PURCELL MILLER TI

| Notes:<br>Drawings are based on survey data and may not accurately<br>represent what is physically present.   | KEY<br>— — Demolitions               | CLIENT  | Kay Georgiou Solicitors | DRAWING TITLE  | Proposed Internal Elevation Stair | JOB NUMBER  | 235990   |         |
|---------------------------------------------------------------------------------------------------------------|--------------------------------------|---------|-------------------------|----------------|-----------------------------------|-------------|----------|---------|
| Do not scale from this drawing. All dimensions are to be<br>verified on site before proceeding with the work. |                                      | PROJECT | 40 Great James Street   | SIZE & SCALE   | A3P 1:20@A3                       | DRAWING NO. | A(42)220 |         |
| All dimensions are in millimeters unless noted otherwise.                                                     |                                      |         |                         |                |                                   |             |          | IL II   |
| Purcell shall be notified in writing of any discrepancies.                                                    | First Issue 12.05.2015 VT RF         |         |                         | DRAWING STATUS | ISSUED FOR PLANNING               | REVISION    | -        | PURCELL |
| · · · · · · · · · · · · · · · · · · ·                                                                         | ISSUE DATE DRAWN CHECKED DESCRIPTION |         |                         | DIAMING STATOS | 1350ED FOR FEAMING                |             |          | PURCELL |

S Bermondsey Square, Tower Bridge Road, London, SEI 3UN , T:+44[0]20 7397 7171, Elondon@purcelluk.com © PURCELL 2012. PURCELL © IS THE TRADING NAME OF PURCELL MILLER TRITTON LLP