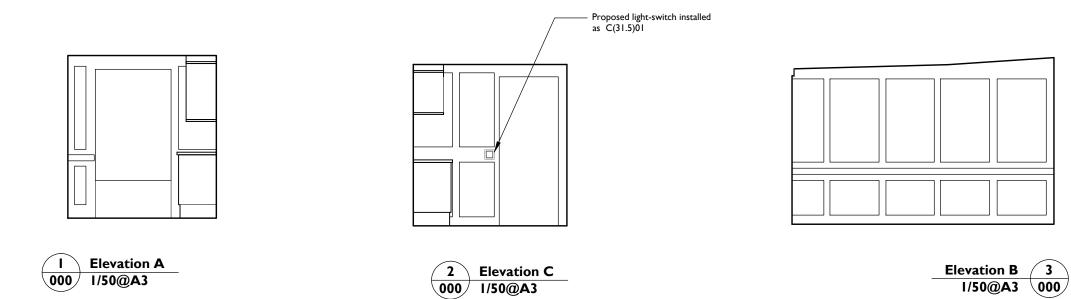

2 Elevation C 000 I/50@A3

| Notes: |
|--------|
|        |

Do not scale from this drawing. All dimensions are to be verified on site before proceeding with the work.

All dimensions are in millimeters unless noted otherwise.

IS Bermondsey Square, Tower Bridge Road, London, SEI 3UN , T:+44[0]20 7397 7171, Elondon@purcelluk.com © PURCELL 2012. PURCELL © IS THE TRADING NAME OF PURCELL MILLER TRITTON LLP

I Elevation A 000 I/50@A3

Key Plan not to scale

| В  | ( | 3   |            |
|----|---|-----|------------|
| \3 |   | 000 | <b>)</b> / |

| First Issue 26.05.15 R | F DH                             |             |
|------------------------|----------------------------------|-------------|
| ISSUE DATE DRA         | WN CHECKED                       | DESCRIPTION |
| CLIENT                 | Kay Georgiou Solicitors          |             |
| PROJECT                | 40 Great James Street            |             |
| DRAWING TITLE          | Proposed Room Elevations<br>3-05 | 5           |
| SIZE & SCALE           | A3L I:50@A3                      |             |
| DRAWING STATUS         | ISSUED FOR PLANNING              |             |
| JOB NUMBER             | 235990                           |             |
|                        |                                  |             |
| DRAWING NO.            | A(42)215                         |             |
| REVISION               | A(42)215                         | PURCELL     |