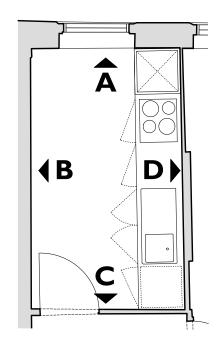

| Proposed<br>light-switch<br>installed as<br>C(31.5)01 | is physically present.<br>Do not scale from this drav<br>before proceeding with the | neters unless noted otherwise             | verified on site          |
|-------------------------------------------------------|-------------------------------------------------------------------------------------|-------------------------------------------|---------------------------|
| Modern partition<br>proposed to be removed            | First Issue 26.05.15 V                                                              |                                           |                           |
|                                                       | CLIENT                                                                              | WN CHECKED<br>Kay Georgiou Solicitors     | DESCRIPTION               |
|                                                       | PROJECT                                                                             | 40 Great James Street                     |                           |
|                                                       |                                                                                     |                                           |                           |
|                                                       | DRAWING TITLE                                                                       | Proposed Room Elevations<br>I-02          |                           |
|                                                       | SIZE & SCALE                                                                        | A3L 1:50@A3                               |                           |
|                                                       | DRAWING STATUS                                                                      | ISSUED FOR PLANNING                       |                           |
|                                                       | JOB NUMBER                                                                          | 235990                                    |                           |
|                                                       | DRAWING NO.                                                                         | A(42)205                                  |                           |
|                                                       | REVISION                                                                            | -                                         | PURCELL                   |
| -                                                     | 15 Bermondsey Square, Tower Bridge Ro                                               | ad, London, SEI 3UN , T:+44[0]20 7397 717 | I, E:london@purcelluk.com |