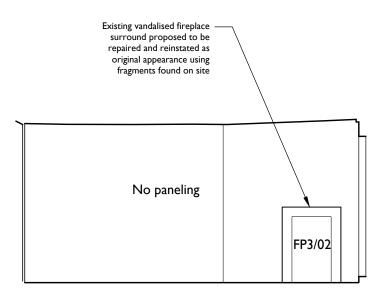

|                                                                                                                         | Notes:                                                    |                                |                   |
|-------------------------------------------------------------------------------------------------------------------------|-----------------------------------------------------------|--------------------------------|-------------------|
|                                                                                                                         | Drawings are based on surv<br>is physically present.      | ey data and may not accurate   | ly represent what |
|                                                                                                                         | Do not scale from this draw<br>before proceeding with the | ving. All dimensions are to be | verified on site  |
|                                                                                                                         |                                                           | eters unless noted otherwise   |                   |
|                                                                                                                         | Purcell shall be notified in w                            |                                |                   |
|                                                                                                                         | Key Plan                                                  |                                |                   |
|                                                                                                                         | not to scale                                              |                                |                   |
|                                                                                                                         | KEY Proposed                                              |                                |                   |
|                                                                                                                         | — — — Demolition                                          | s                              |                   |
|                                                                                                                         | Demondor                                                  | 3                              |                   |
|                                                                                                                         |                                                           |                                |                   |
| ion B 3<br>@A3 000                                                                                                      |                                                           |                                |                   |
|                                                                                                                         |                                                           |                                |                   |
| xisting non-original<br>upboard proposed to be<br>emoved to reveal panelling<br>ehind. Adjacent panelling<br>bade good. |                                                           |                                |                   |
|                                                                                                                         |                                                           |                                |                   |
|                                                                                                                         |                                                           |                                |                   |
|                                                                                                                         | A 02 Dec 2015 VI                                          | P RF                           | Notes revised     |
|                                                                                                                         | First Issue 26.05.15 VI                                   |                                |                   |
|                                                                                                                         | ISSUE DATE DRA                                            | WN CHECKED                     | DESCRIPTION       |
|                                                                                                                         | CLIENT                                                    | Kay Georgiou Solicitors        |                   |
|                                                                                                                         | PROJECT                                                   | 40 Great James Street          |                   |
|                                                                                                                         | DRAWING TITLE                                             | Proposed Room Elevations       |                   |
|                                                                                                                         | SIZE & SCALE                                              | 2-01<br>A3L 1:50@A3            |                   |
|                                                                                                                         |                                                           | ISSUED FOR PLANNING            |                   |
|                                                                                                                         | JOB NUMBER                                                | 235990                         |                   |
|                                                                                                                         | DRAWING NO.                                               | A(42)208                       |                   |