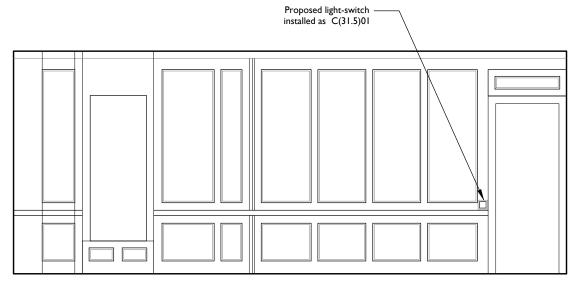

| Proposed<br>light-switch<br>installed as<br>C(31.5)01 | is physically present.<br>Do not scale from this drav<br>before proceeding with the | neters unless noted otherwise             | verified on site          |
|-------------------------------------------------------|-------------------------------------------------------------------------------------|-------------------------------------------|---------------------------|
| Modern partition<br>proposed to be removed            | First Issue 26.05.15 V                                                              |                                           |                           |
|                                                       | CLIENT                                                                              | WN CHECKED<br>Kay Georgiou Solicitors     | DESCRIPTION               |
|                                                       | PROJECT                                                                             | 40 Great James Street                     |                           |
|                                                       |                                                                                     |                                           |                           |
|                                                       | DRAWING TITLE                                                                       | Proposed Room Elevations<br>I-02          |                           |
|                                                       | SIZE & SCALE                                                                        | A3L 1:50@A3                               |                           |
|                                                       | DRAWING STATUS                                                                      | ISSUED FOR PLANNING                       |                           |
|                                                       | JOB NUMBER                                                                          | 235990                                    |                           |
|                                                       | DRAWING NO.                                                                         | A(42)205                                  |                           |
|                                                       | REVISION                                                                            | -                                         | PURCELL                   |
| -                                                     | 15 Bermondsey Square, Tower Bridge Ro                                               | ad, London, SEI 3UN , T:+44[0]20 7397 717 | I, E:london@purcelluk.com |