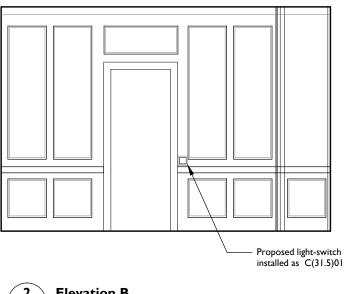

3 Elevation D 000 1/50@A3

4 Elevation C 000 1/50@A3

| Notes: |
|--------|
|        |

Drawings are based on survey data and may not accurately represent what is physically present.

Do not scale from this drawing. All dimensions are to be verified on site before proceeding with the work.

All dimensions are in millimeters unless noted otherwise.

Purcell shall be notified in writing of any discrepancies.

Key Plan not to scale

KEY

| A 02 Dec 20          | 15 VP                | RF                  |           | Notes Revised |
|----------------------|----------------------|---------------------|-----------|---------------|
| First Issue 26.05.15 | VT                   | RF                  |           |               |
| ISSUE DATE           | DRAWN                | CHECKED             |           | DESCRIPTION   |
| CLIENT               | Ka                   | y Georgiou Solie    | citors    |               |
| PROJECT              | 40                   | Great James Str     | ·eet      |               |
| DRAWING TI           | <b>TLE</b> Pro<br>G- | oposed Room E<br>02 | levations |               |
| SIZE & SCALE         | A3                   | L I:50@A3           |           |               |
| DRAWING ST           | ATUS ISS             | UED FOR PLAN        | NING      |               |
| JOB NUMB             | <b>ER</b> 23         | 5990                |           |               |
| DRAWING              | NO. A                | (42)202             |           |               |
| REVISION             | А                    |                     | r<br>Pt   | rcell         |