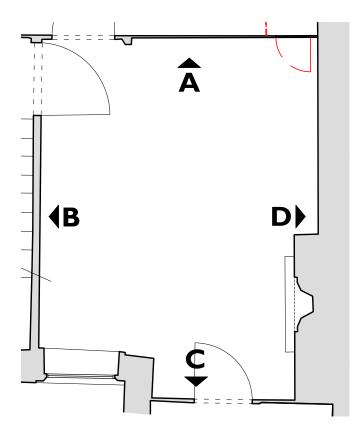

Key Plan not to scale

| В  | ( | 3   |            |
|----|---|-----|------------|
| \3 |   | 000 | <b>)</b> / |

| First Issue 26.05.15 R | F DH                             |             |
|------------------------|----------------------------------|-------------|
| ISSUE DATE DRA         | WN CHECKED                       | DESCRIPTION |
| CLIENT                 | Kay Georgiou Solicitors          |             |
| PROJECT                | 40 Great James Street            |             |
| DRAWING TITLE          | Proposed Room Elevations<br>3-05 | 5           |
| SIZE & SCALE           | A3L I:50@A3                      |             |
| DRAWING STATUS         | ISSUED FOR PLANNING              |             |
| JOB NUMBER             | 235990                           |             |
|                        |                                  |             |
| DRAWING NO.            | A(42)215                         |             |
| REVISION               | A(42)215                         | PURCELL     |

All dimensions are in millimeters unless noted otherwise.

Purcell shall be notified in writing of any discrepancies.

Key Plan not to scale

KEY

| В  | ( | 3  |    |
|----|---|----|----|
| \3 |   | 00 | D) |