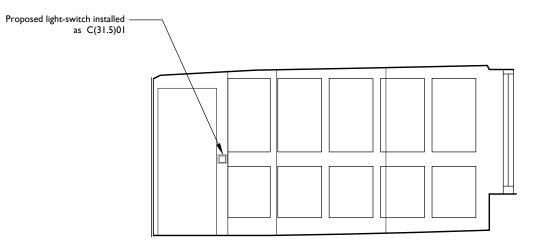

| Proposed<br>light-switch<br>installed as<br>C(31.5)01 | is physically present.<br>Do not scale from this drav<br>before proceeding with the | neters unless noted otherwise             | verified on site          |
|-------------------------------------------------------|-------------------------------------------------------------------------------------|-------------------------------------------|---------------------------|
| Modern partition<br>proposed to be removed            | First Issue 26.05.15 V                                                              |                                           |                           |
|                                                       | CLIENT                                                                              | WN CHECKED<br>Kay Georgiou Solicitors     | DESCRIPTION               |
|                                                       | PROJECT                                                                             | 40 Great James Street                     |                           |
|                                                       |                                                                                     |                                           |                           |
|                                                       | DRAWING TITLE                                                                       | Proposed Room Elevations<br>I-02          |                           |
|                                                       | SIZE & SCALE                                                                        | A3L 1:50@A3                               |                           |
|                                                       | DRAWING STATUS                                                                      | ISSUED FOR PLANNING                       |                           |
|                                                       | JOB NUMBER                                                                          | 235990                                    |                           |
|                                                       | DRAWING NO.                                                                         | A(42)205                                  |                           |
|                                                       | REVISION                                                                            | -                                         | PURCELL                   |
| -                                                     | 15 Bermondsey Square, Tower Bridge Ro                                               | ad, London, SEI 3UN , T:+44[0]20 7397 717 | I, E:london@purcelluk.com |