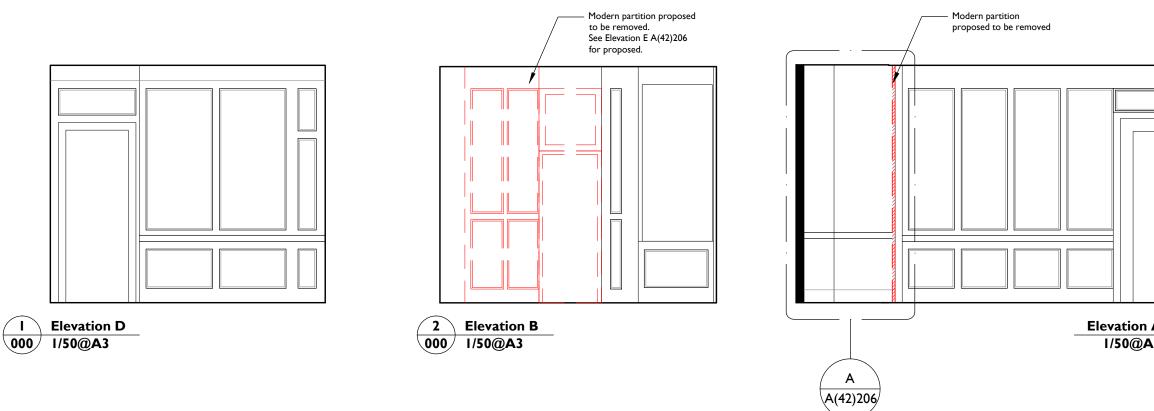

Elevation E

| Notes: |
|--------|
|--------|

Drawings are based on survey data and may not accurately represent what is physically present.

Do not scale from this drawing. All dimensions are to be verified on site before proceeding with the work.

All dimensions are in millimeters unless noted otherwise.

Purcell shall be notified in writing of any discrepancies.

Key Plan not to scale

| D |    | 1   |
|---|----|-----|
| 3 | 00 | )0/ |

| First Issue 26.05.15                        | T RF                                         |             |
|---------------------------------------------|----------------------------------------------|-------------|
|                                             | WN CHECKED                                   | DESCRIPTION |
| CLIENT                                      | Kay Georgiou Solicitors                      |             |
| PROJECT                                     | 40 Great James Street                        |             |
|                                             | · ····,·· ··· ····                           |             |
| DRAWING TITLE                               | Proposed Room Elevations                     |             |
|                                             |                                              |             |
|                                             | I-05                                         |             |
| SIZE & SCALE                                | I-05<br>A3L I:50@A3                          |             |
| SIZE & SCALE                                |                                              |             |
| DRAWING STATUS                              | A3L 1:50@A3                                  |             |
|                                             | A3L 1:50@A3                                  |             |
| DRAWING STATUS                              | A3L 1:50@A3<br>ISSUED FOR PLANNING<br>235990 |             |
| DRAWING STATUS<br>JOB NUMBER<br>DRAWING NO. | A3L 1:50@A3<br>ISSUED FOR PLANNING<br>235990 |             |
| DRAWING STATUS                              | A3L 1:50@A3<br>ISSUED FOR PLANNING<br>235990 | PURCELL     |