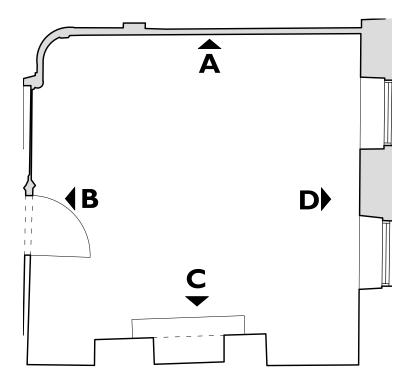

IS Bermondsey Square, Tower Bridge Road, London, SEI 3UN , T:+44[0]20 7397 7171, Elondon@purcelluk.com © PURCELL 2012. PURCELL © IS THE TRADING NAME OF PURCELL MILLER TRITTON LLP

I Elevation A 000 I/50@A3

Elevation I/50@A

Do not scale from this drawing. All dimensions are to be verified on site before proceeding with the work.

All dimensions are in millimeters unless noted otherwise.

Purcell shall be notified in writing of any discrepancies.

Key Plan not to scale

| В  | ( | 3   |            |
|----|---|-----|------------|
| \3 |   | 000 | <b>)</b> / |

| First Issue 26.05.15 R | F DH                             |             |
|------------------------|----------------------------------|-------------|
| ISSUE DATE DRA         | WN CHECKED                       | DESCRIPTION |
| CLIENT                 | Kay Georgiou Solicitors          |             |
| PROJECT                | 40 Great James Street            |             |
| DRAWING TITLE          | Proposed Room Elevations<br>3-05 | 5           |
| SIZE & SCALE           | A3L I:50@A3                      |             |
| DRAWING STATUS         | ISSUED FOR PLANNING              |             |
| JOB NUMBER             | 235990                           |             |
|                        |                                  |             |
| DRAWING NO.            | A(42)215                         |             |
| REVISION               | A(42)215                         | PURCELL     |