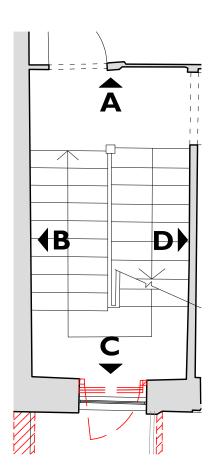

© PURCELL 2012. PURCELL @ IS THE TRADING NAME OF PURCELL MILLER TI

| Notes:<br>Drawings are based on survey data and may not accurately<br>represent what is physically present.   | KEY<br>— — Demolitions               | CLIENT  | Kay Georgiou Solicitors | DRAWING TITLE  | Proposed Internal Elevation Stair | JOB NUMBER  | 235990   |         |
|---------------------------------------------------------------------------------------------------------------|--------------------------------------|---------|-------------------------|----------------|-----------------------------------|-------------|----------|---------|
| Do not scale from this drawing. All dimensions are to be<br>verified on site before proceeding with the work. |                                      | PROJECT | 40 Great James Street   | SIZE & SCALE   | A3P 1:20@A3                       | DRAWING NO. | A(42)220 |         |
| All dimensions are in millimeters unless noted otherwise.                                                     |                                      |         |                         |                |                                   |             |          | IL II   |
| Purcell shall be notified in writing of any discrepancies.                                                    | First Issue 12.05.2015 VT RF         |         |                         | DRAWING STATUS | ISSUED FOR PLANNING               | REVISION    | -        | PURCELL |
| · · · · · · · · · · · · · · · · · · ·                                                                         | ISSUE DATE DRAWN CHECKED DESCRIPTION |         |                         | DIAMING STATOS | 1350ED FOR FEAMING                |             |          | PURCELL |