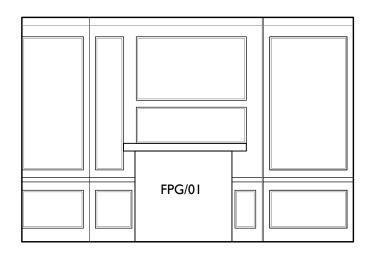

© PURCELL 2012. PURCELL @ IS THE TRADING NAME OF PURCELL MILLER TI

| Notes:<br>Drawings are based on survey data and may not accurately<br>represent what is physically present.   | KEY<br>— — Demolitions               | CLIENT  | Kay Georgiou Solicitors | DRAWING TITLE  | Proposed Internal Elevation Stair | JOB NUMBER  | 235990   |         |
|---------------------------------------------------------------------------------------------------------------|--------------------------------------|---------|-------------------------|----------------|-----------------------------------|-------------|----------|---------|
| Do not scale from this drawing. All dimensions are to be<br>verified on site before proceeding with the work. |                                      | PROJECT | 40 Great James Street   | SIZE & SCALE   | A3P 1:20@A3                       | DRAWING NO. | A(42)220 |         |
| All dimensions are in millimeters unless noted otherwise.                                                     |                                      |         |                         |                |                                   |             |          | IL II   |
| Purcell shall be notified in writing of any discrepancies.                                                    | First Issue 12.05.2015 VT RF         |         |                         | DRAWING STATUS | ISSUED FOR PLANNING               | REVISION    | -        | PURCELL |
| · · · · · · · · · · · · · · · · · · ·                                                                         | ISSUE DATE DRAWN CHECKED DESCRIPTION |         |                         | DIAMING STATOS | 1350ED FOR FEAMING                |             |          | PURCELL |