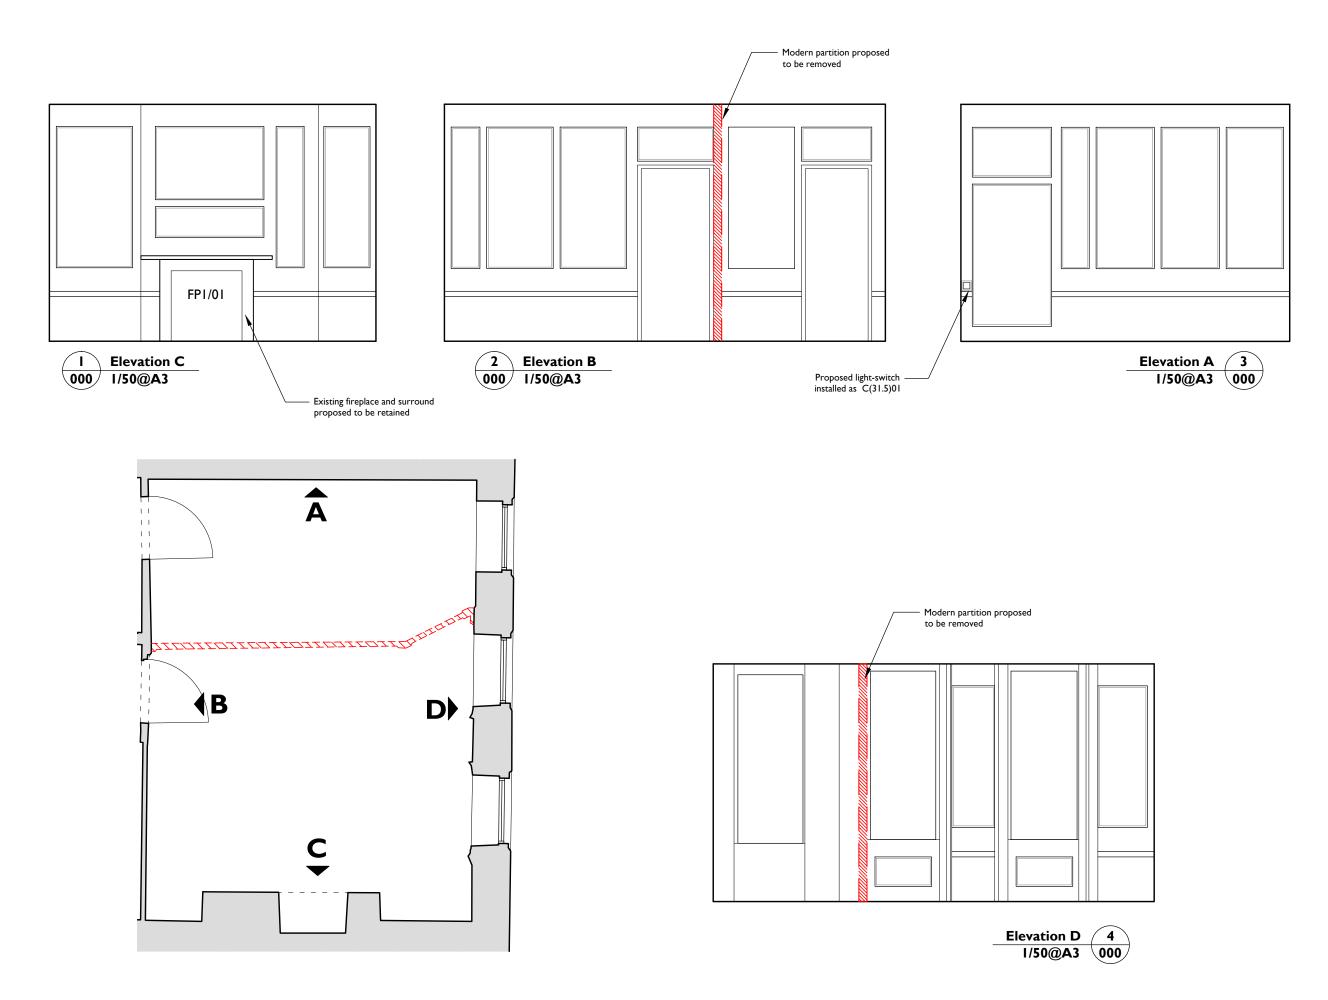

## Notes:

Drawings are based on survey data and may not accurately represent what is physically present.

Do not scale from this drawing. All dimensions are to be verified on site before proceeding with the work.

All dimensions are in millimeters unless noted otherwise.

Purcell shall be notified in writing of any discrepancies.

Key Plan not to scale

KEY

| A 02 Dec 2015        | VP RF                   | Notes revised |
|----------------------|-------------------------|---------------|
| First Issue 26.05.15 | VT RF                   |               |
| ISSUE DATE DF        | AWN CHECKED             | DESCRIPTION   |
| CLIENT               | Kay Georgiou Soli       | icitors       |
| PROJECT              | 40 Great James St       | reet          |
| DRAWING TITLE        | Proposed Room E<br>G-03 | levations     |
| SIZE & SCALE         | A3L I:50@A3             |               |
| DRAWING STATUS       | ISSUED FOR PLA          | NNING         |
| JOB NUMBER           | 235990                  |               |
| DRAWING NO.          | A(42)203                |               |
| REVISION             | A                       | PURCELL       |