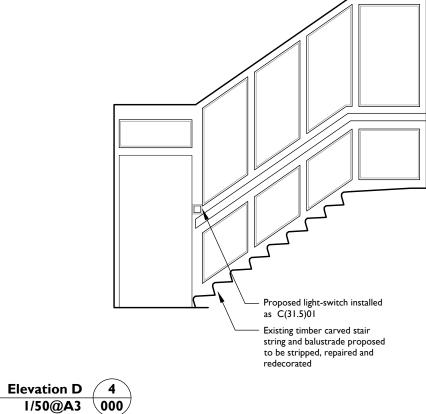

3 Elevation D 000 1/50@A3

4 Elevation C 000 1/50@A3

| Notes: |
|--------|
|        |

Drawings are based on survey data and may not accurately represent what is physically present.

Do not scale from this drawing. All dimensions are to be verified on site before proceeding with the work.

| D  | 4   |
|----|-----|
| \3 | 000 |

| First Issue 26.05.15 RI | F DH                                          |             |
|-------------------------|-----------------------------------------------|-------------|
| ISSUE DATE DRA          | WN CHECKED                                    | DESCRIPTION |
| CLIENT                  |                                               |             |
| PROJECT                 | 40 Great James Street                         |             |
| DRAWING TITLE           | Proposed Room Elevations<br>3-06              |             |
| SIZE & SCALE            | A3L I:50@A3                                   |             |
| DRAWING STATUS          | ISSUED FOR PLANNING                           |             |
| JOB NUMBER              | 235990                                        |             |
| DRAWING NO.             | A(42)216                                      |             |
| REVISION                | =<br>ad, London, SEI 3UN , T:+44[0]20 7397 71 |             |