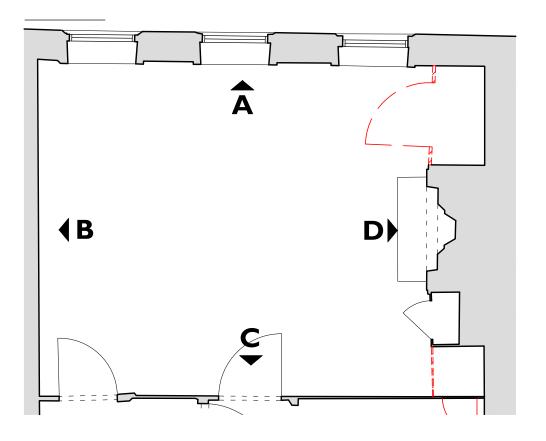

|             |
| SIZE & SCALE                                | I-05<br>A3L I:50@A3                          |             |
| SIZE & SCALE                                |                                              |             |
| DRAWING STATUS                              | A3L 1:50@A3                                  |             |
|                                             | A3L 1:50@A3                                  |             |
| DRAWING STATUS                              | A3L 1:50@A3<br>ISSUED FOR PLANNING<br>235990 |             |
| DRAWING STATUS<br>JOB NUMBER<br>DRAWING NO. | A3L 1:50@A3<br>ISSUED FOR PLANNING<br>235990 |             |
| DRAWING STATUS                              | A3L 1:50@A3<br>ISSUED FOR PLANNING<br>235990 | PURCELL     |







|                                                                                                                         | Notes:                                                    |                                |                   |
|-------------------------------------------------------------------------------------------------------------------------|-----------------------------------------------------------|--------------------------------|-------------------|
|                                                                                                                         | Drawings are based on surv<br>is physically present.      | ey data and may not accurate   | ly represent what |
|