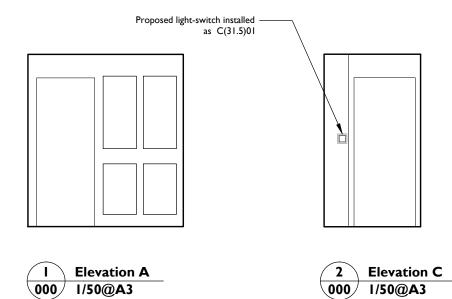

| Proposed<br>light-switch<br>installed as<br>C(31.5)01 | is physically present.<br>Do not scale from this drav<br>before proceeding with the | neters unless noted otherwise             | verified on site          |
|-------------------------------------------------------|-------------------------------------------------------------------------------------|-------------------------------------------|---------------------------|
| Modern partition<br>proposed to be removed            | First Issue 26.05.15 V                                                              |                                           |                           |
|                                                       | CLIENT                                                                              | WN CHECKED<br>Kay Georgiou Solicitors     | DESCRIPTION               |
|                                                       | PROJECT                                                                             | 40 Great James Street                     |                           |
|                                                       |                                                                                     |                                           |                           |
|                                                       | DRAWING TITLE                                                                       | Proposed Room Elevations<br>I-02          |                           |
|                                                       | SIZE & SCALE                                                                        | A3L 1:50@A3                               |                           |
|                                                       | DRAWING STATUS                                                                      | ISSUED FOR PLANNING                       |                           |
|                                                       | JOB NUMBER                                                                          | 235990                                    |                           |
|                                                       | DRAWING NO.                                                                         | A(42)205                                  |                           |
|                                                       | REVISION                                                                            | -                                         | PURCELL                   |
| -                                                     | 15 Bermondsey Square, Tower Bridge Ro                                               | ad, London, SEI 3UN , T:+44[0]20 7397 717 | I, E:london@purcelluk.com |