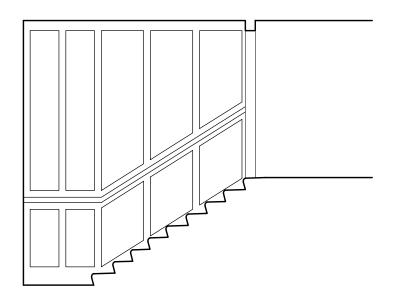

© PURCELL 2012. PURCELL @ IS THE TRADING NAME OF PURCELL MILLER TI

| Notes:<br>Drawings are based on survey data and may not accurately<br>represent what is physically present.   | KEY<br>— — Demolitions               | CLIENT  | Kay Georgiou Solicitors | DRAWING TITLE  | Proposed Internal Elevation Stair | JOB NUMBER  | 235990   |         |
|---------------------------------------------------------------------------------------------------------------|--------------------------------------|---------|-------------------------|----------------|-----------------------------------|-------------|----------|---------|
| Do not scale from this drawing. All dimensions are to be<br>verified on site before proceeding with the work. |                                      | PROJECT | 40 Great James Street   | SIZE & SCALE   | A3P 1:20@A3                       | DRAWING NO. | A(42)220 |         |
| All dimensions are in millimeters unless noted otherwise.                                                     |                                      |         |                         |                |                                   |             |          | IL II   |
| Purcell shall be notified in writing of any discrepancies.                                                    | First Issue 12.05.2015 VT RF         |         |                         | DRAWING STATUS | ISSUED FOR PLANNING               | REVISION    | -        | PURCELL |
| · · · · · · · · · · · · · · · · · · ·                                                                         | ISSUE DATE DRAWN CHECKED DESCRIPTION |         |                         | DIAMING STATOS | 1350ED FOR FEAMING                |             |          | PURCELL |