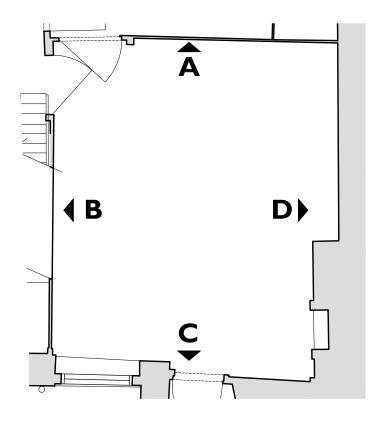

All dimensions are in millimeters unless noted otherwise.

Purcell shall be notified in writing of any discrepancies.

Key Plan not to scale

KEY

| A 02 Dec 20          | 15 VP                | RF                  |           | Notes Revised |
|----------------------|----------------------|---------------------|-----------|---------------|
| First Issue 26.05.15 | VT                   | RF                  |           |               |
| ISSUE DATE           | DRAWN                | CHECKED             |           | DESCRIPTION   |
| CLIENT               | Ka                   | y Georgiou Solie    | citors    |               |
| PROJECT              | 40                   | Great James Str     | ·eet      |               |
| DRAWING TI           | <b>TLE</b> Pro<br>G- | oposed Room E<br>02 | levations |               |
| SIZE & SCALE         | A3                   | L I:50@A3           |           |               |
| DRAWING ST           | ATUS ISS             | UED FOR PLAN        | NING      |               |
| JOB NUMB             | <b>ER</b> 23         | 5990                |           |               |
| DRAWING              | NO. A                | (42)202             |           |               |
| REVISION             | А                    |                     | r<br>Pt   | rcell         |

All dimensions are in millimeters unless noted otherwise.

Purcell shall be notified in writing of any discrepancies.

Key Plan not to scale

KEY

| A 02 Dec 2015        | VP RF                   | Notes revised |
|----------------------|-------------------------|---------------|
| First Issue 26.05.15 | VT RF                   |               |
| ISSUE DATE DF        | AWN CHECKED             | DESCRIPTION   |
| CLIENT               | Kay Georgiou Soli       | icitors       |
| PROJECT              | 40 Great James St       | reet          |
| DRAWING TITLE        | Proposed Room E<br>G-03 | levations     |
| SIZE & SCALE         | A3L I:50@A3             |               |
| DRAWING STATUS       | ISSUED FOR PLA          | NNING         |
| JOB NUMBER           | 235990                  |               |
| DRAWING NO.          | A(42)203                |               |
| REVISION             | A                       | PURCELL       |

All dimensions are in millimeters unless noted otherwise.

Purcell shall be notified in writing of any discrepancies.

Key Plan not to scale

| First Issue 26.05.15 V                                        | /T RF                                                                            |             |
|---------------------------------------------------------------|----------------------------------------------------------------------------------|-------------|
|                                                               | AWN CHECKED                                                                      | DESCRIPTION |
| CLIENT                                                        | Kay Georgiou Solicitors                                                          |             |
|                                                               | 40 Great James Street                                                            |             |
| PROJECT                                                       | 40 Great James Street                                                            |             |
| PROJECT<br>DRAWING TITLE                                      | Proposed Room Elevations                                                         |             |
|                                                               | Proposed Room Elevations                                                         |             |
| DRAWING TITLE                                                 | Proposed Room Elevations<br>I-01<br>A3L I:50@A3                                  |             |
| DRAWING TITLE<br>SIZE & SCALE<br>DRAWING STATUS               | Proposed Room Elevations<br>I-01<br>A3L I:50@A3                                  |             |
| DRAWING TITLE<br>SIZE & SCALE<br>DRAWING STATUS               | Proposed Room Elevations<br>I-01<br>A3L I:50@A3<br>ISSUED FOR PLANNING<br>235990 |             |
| DRAWING TITLE<br>SIZE & SCALE<br>DRAWING STATUS<br>JOB NUMBER | Proposed Room Elevations<br>I-01<br>A3L I:50@A3<br>ISSUED FOR PLANNING<br>235990 | PURCELL     |