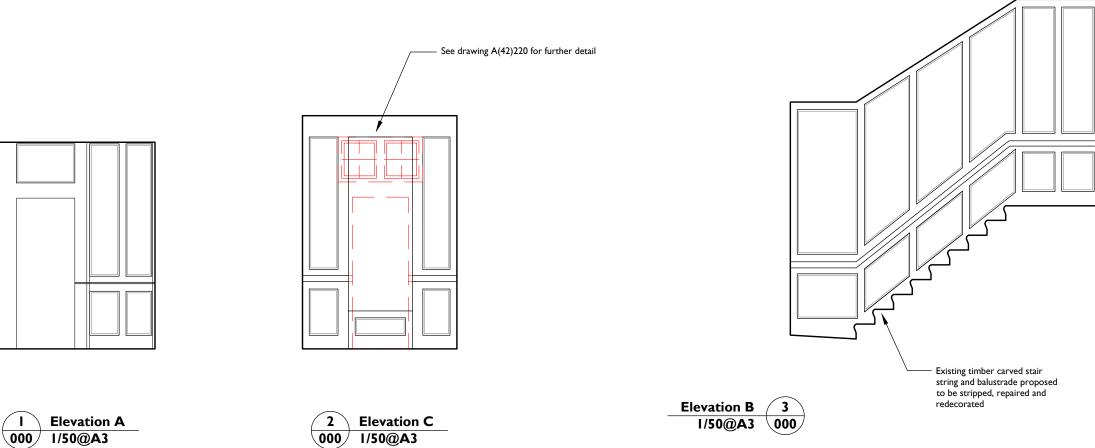

© PURCELL 2012. PURCELL @ IS THE TRADING NAME OF PURCELL MILLER TI

| Notes:<br>Drawings are based on survey data and may not accurately<br>represent what is physically present.   | KEY<br>— — Demolitions               | CLIENT  | Kay Georgiou Solicitors | DRAWING TITLE  | Proposed Internal Elevation Stair | JOB NUMBER  | 235990   |         |
|---------------------------------------------------------------------------------------------------------------|--------------------------------------|---------|-------------------------|----------------|-----------------------------------|-------------|----------|---------|
| Do not scale from this drawing. All dimensions are to be<br>verified on site before proceeding with the work. |                                      | PROJECT | 40 Great James Street   | SIZE & SCALE   | A3P 1:20@A3                       | DRAWING NO. | A(42)220 |         |
| All dimensions are in millimeters unless noted otherwise.                                                     |                                      |         |                         |                |                                   |             |          | IL II   |
| Purcell shall be notified in writing of any discrepancies.                                                    | First Issue 12.05.2015 VT RF         |         |                         | DRAWING STATUS | ISSUED FOR PLANNING               | REVISION    | -        | PURCELL |
| · · · · · · · · · · · · · · · · · · ·                                                                         | ISSUE DATE DRAWN CHECKED DESCRIPTION |         |                         | DIAMING STATOS | 1350ED FOR FEAMING                |             |          | PURCELL |