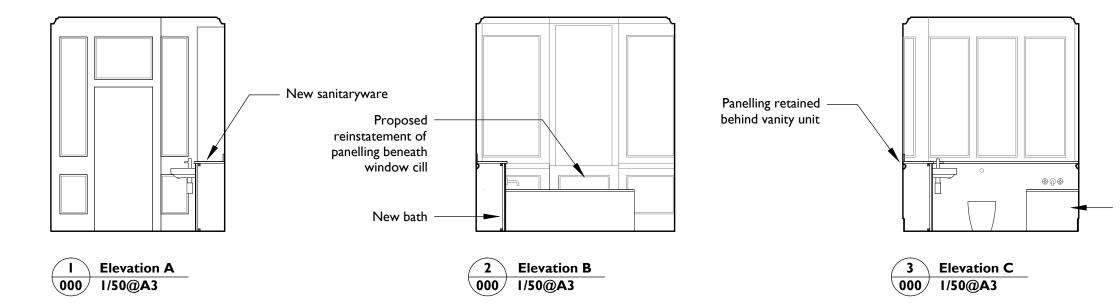

All dimensions are in millimeters unless noted otherwise.

Purcell shall be notified in writing of any discrepancies.

Key Plan not to scale

KEY

| A 02 Dec 2015        | VP RF                   | Notes revised |
|----------------------|-------------------------|---------------|
| First Issue 26.05.15 | VT RF                   |               |
| ISSUE DATE DF        | AWN CHECKED             | DESCRIPTION   |
| CLIENT               | Kay Georgiou Soli       | icitors       |
| PROJECT              | 40 Great James St       | reet          |
| DRAWING TITLE        | Proposed Room E<br>G-03 | levations     |
| SIZE & SCALE         | A3L I:50@A3             |               |
| DRAWING STATUS       | ISSUED FOR PLA          | NNING         |
| JOB NUMBER           | 235990                  |               |
| DRAWING NO.          | A(42)203                |               |
| REVISION             | A                       | PURCELL       |

All dimensions are in millimeters unless noted otherwise.

Purcell shall be notified in writing of any discrepancies.

Key Plan not to scale

| First Issue 26.05.15 V                                        | /T RF                                                                            |             |
|---------------------------------------------------------------|----------------------------------------------------------------------------------|-------------|
|                                                               | AWN CHECKED                                                                      | DESCRIPTION |
| CLIENT                                                        | Kay Georgiou Solicitors                                                          |             |
|                                                               | 40 Great James Street                                                            |             |
| PROJECT                                                       | 40 Great James Street                                                            |             |
| PROJECT<br>DRAWING TITLE                                      | Proposed Room Elevations                                                         |             |
|                                                               | Proposed Room Elevations                                                         |             |
| DRAWING TITLE                                                 | Proposed Room Elevations<br>I-01<br>A3L I:50@A3                                  |             |
| DRAWING TITLE<br>SIZE & SCALE<br>DRAWING STATUS               | Proposed Room Elevations<br>I-01<br>A3L I:50@A3                                  |             |
| DRAWING TITLE<br>SIZE & SCALE<br>DRAWING STATUS               | Proposed Room Elevations<br>I-01<br>A3L I:50@A3<br>ISSUED FOR PLANNING<br>235990 |             |
| DRAWING TITLE<br>SIZE & SCALE<br>DRAWING STATUS<br>JOB NUMBER | Proposed Room Elevations<br>I-01<br>A3L I:50@A3<br>ISSUED FOR PLANNING<br>235990 | PURCELL     |