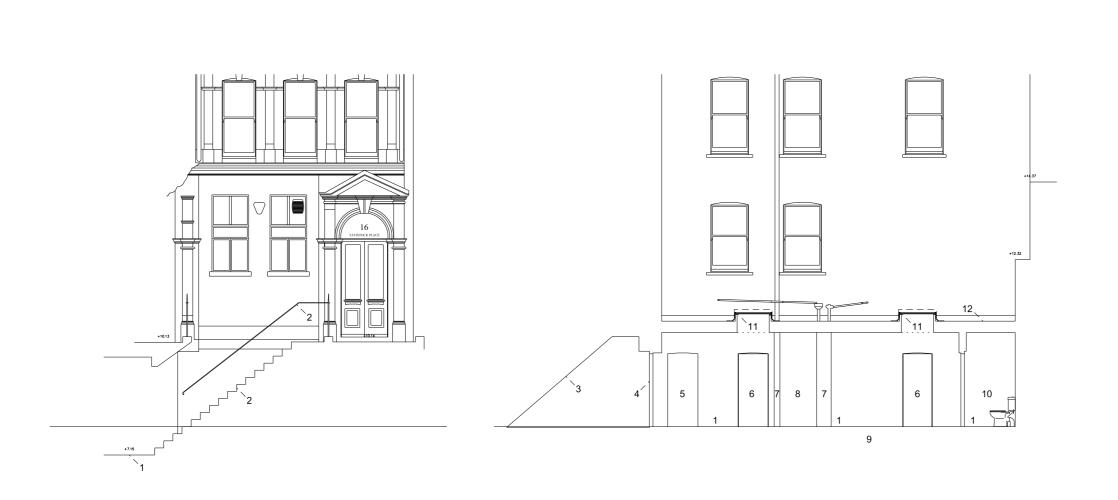

ELEVATION 3 ELEVATION 4

All dimensions to be checked on site EXISTING ELEVATIONS: ELEVATION 3 ELEVATION 4 Annotations: 1. NEW SCREED FLOOR. 2. REFURBISHED HANDRAIL & STAIRS. 3. FIRE INTEGRITY OF STAIRCASE MAINTAINED 4. EXISTING WINDOW OPENED UP & REPLACED WITH A DOOR. 5. NEW OPENING INSERTED INTO EXISTING WALL.  $\bf 6.$  OVERHAUL OR WHERE BEYOND ECONOMICAL REPAIR, REPLACE DOORS WITH MATCHING. 7. DRAINAGE PIPEWORK TO BE BOXED IN. 8. CLEAN / REPAIR & DRY LINE WALL. 9. MANHOLE REPLACED WITH DOUBLE SEALED LID. 10. TOILET OUTER BUILDING, REPLACED WITH INTERNAL ROOM. 11. NEW SECURE ROOFLIGHT OR ACCESS HATCH. 12. NEW HIGH PERFORMANCE BUILT UP SYSTEM. Amendments: REV B, 2015-12-02 SERVICES INFO REVISED, NOTES REVISED, PLANNING ISSUE Drawing type: L. B. CAMDEN 16 TAVISTOCK PLACE EXISTING ELEVATIONS: ELEVATION 3 & 4 Scale: 1:100@A3 Date: 19/11/2015 Drawn: JMArchitects Checked: SB Drg.no: 5735-S(0)004 Rev: B Heritage Surveys Ltd.