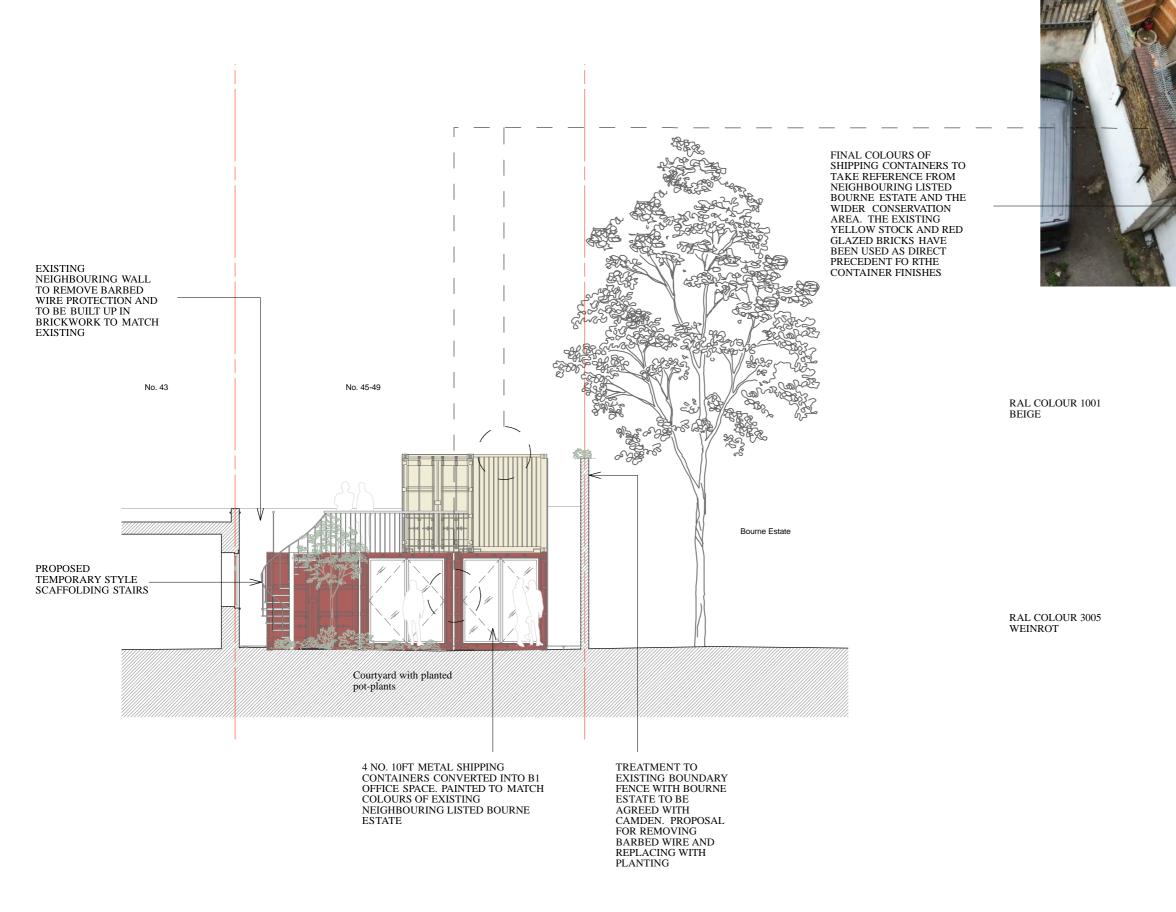

| PROJECT TITLE | LEATHER LANE | DATE  | AUGUST 2015          | DRAWING TITLE | PROPOSED D-D SECTION | REVISION |  | This drawing is the copyright of SAArchitecture<br>Workshop Ltd and may not be copied, altered or<br>reproduced in anyway or passed to a third party<br>without written authority. All dimensions are subject<br>to site survey and site verification. Do not scale. |
|---------------|--------------|-------|----------------------|---------------|----------------------|----------|--|----------------------------------------------------------------------------------------------------------------------------------------------------------------------------------------------------------------------------------------------------------------------|
| CLIENT        | PENTAGON     | SCALE | 1:100 @A3, 1:50 @ A1 | DRAWING N.    | 15005_207            |          |  |                                                                                                                                                                                                                                                                      |