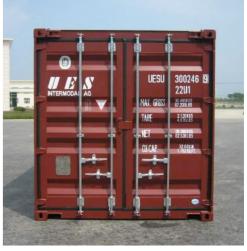

| PROJECT TITLE | LEATHER LANE | DATE  | AUGUST 2015          | DRAWING TITLE | PROPOSED D-D SECTION | REVISION |  | This drawing is the copyright of SAArchitecture<br>Workshop Ltd and may not be copied, altered or<br>reproduced in anyway or passed to a third party<br>without written authority. All dimensions are subject<br>to site survey and site verification. Do not scale. |
|---------------|--------------|-------|----------------------|---------------|----------------------|----------|--|----------------------------------------------------------------------------------------------------------------------------------------------------------------------------------------------------------------------------------------------------------------------|
| CLIENT        | PENTAGON     | SCALE | 1:100 @A3, 1:50 @ A1 | DRAWING N.    | 15005_207            |          |  |                                                                                                                                                                                                                                                                      |