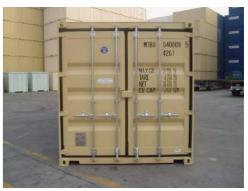

| PROJECT TITLE | LEATHER LANE | DATE  | AUGUST 2015          | DRAWING TITLE | PROPOSED D-D SECTION | REVISION |  | This drawing is the copyright of SAArchitecture<br>Workshop Ltd and may not be copied, altered or<br>reproduced in anyway or passed to a third party<br>without written authority. All dimensions are subject<br>to site survey and site verification. Do not scale. |
|---------------|--------------|-------|----------------------|---------------|----------------------|----------|--|----------------------------------------------------------------------------------------------------------------------------------------------------------------------------------------------------------------------------------------------------------------------|
| CLIENT        | PENTAGON     | SCALE | 1:100 @A3, 1:50 @ A1 | DRAWING N.    | 15005_207            |          |  |                                                                                                                                                                                                                                                                      |