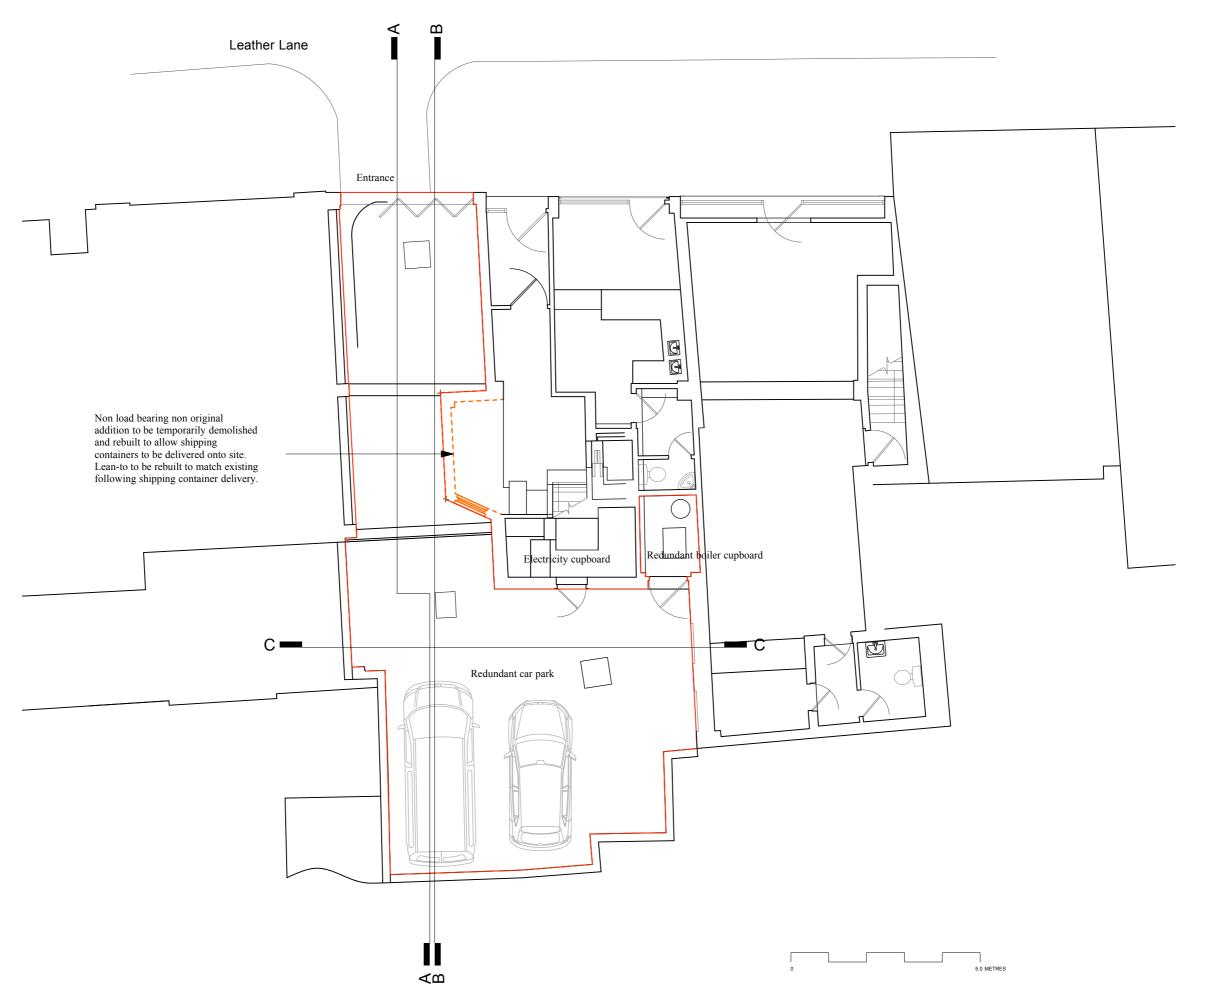

| PROJECT TITLE | LEATHER LANE | DATE  | OCTOBER 2015         | DRAWING TITLE | PROPOSED DEMOLITION PLAN | REVISION | This drawing is the copyright of SAArchitecture<br>Workshop Ltd and may not be copied, altered or<br>reproduced in anyway or passed to a third party |
|---------------|--------------|-------|----------------------|---------------|--------------------------|----------|------------------------------------------------------------------------------------------------------------------------------------------------------|
| CLIENT        | PENTAGON     | SCALE | 1:100 @A3, 1:50 @ A1 | DRAWING N.    | 15005_300                |          | without written authority. All dimensions are subject<br>to site survey and site verification. Do not scale.                                         |