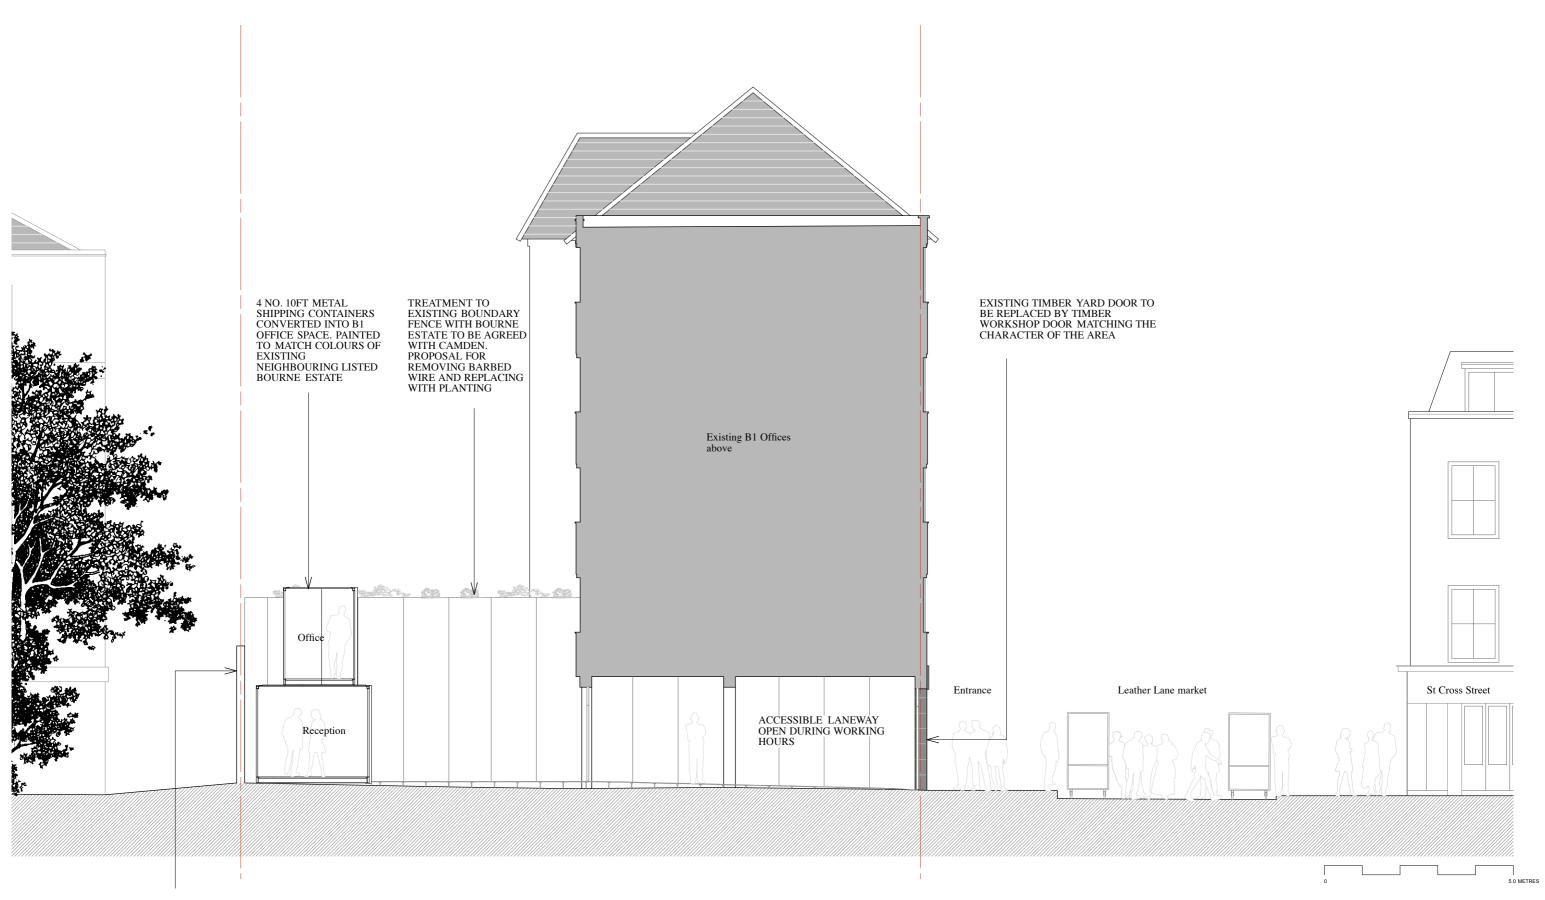

EXISTING NEIGHBOURING WALL TO REMOVE BARBED WIRE PROTECTION AND TO BE BUILT UP IN BRICKWORK TO MATCH EXISTING

| PROJECT TITLE | LEATHER LANE | DATE  | AUGUST 2015          | DRAWING TITLE | PROPOSED A-A SECTION | REVISION |  | This drawing is the copyright of SAArchitecture<br>Workshop Ltd and may not be copied, altered or<br>reproduced in anyway or passed to a third party<br>without written authority. All dimensions are subject<br>to site survey and site verification. Do not scale. |
|---------------|--------------|-------|----------------------|---------------|----------------------|----------|--|----------------------------------------------------------------------------------------------------------------------------------------------------------------------------------------------------------------------------------------------------------------------|
| CLIENT        | PENTAGON     | SCALE | 1:100 @A3, 1:50 @ A1 | DRAWING N.    | 15005_203            |          |  |                                                                                                                                                                                                                                                                      |