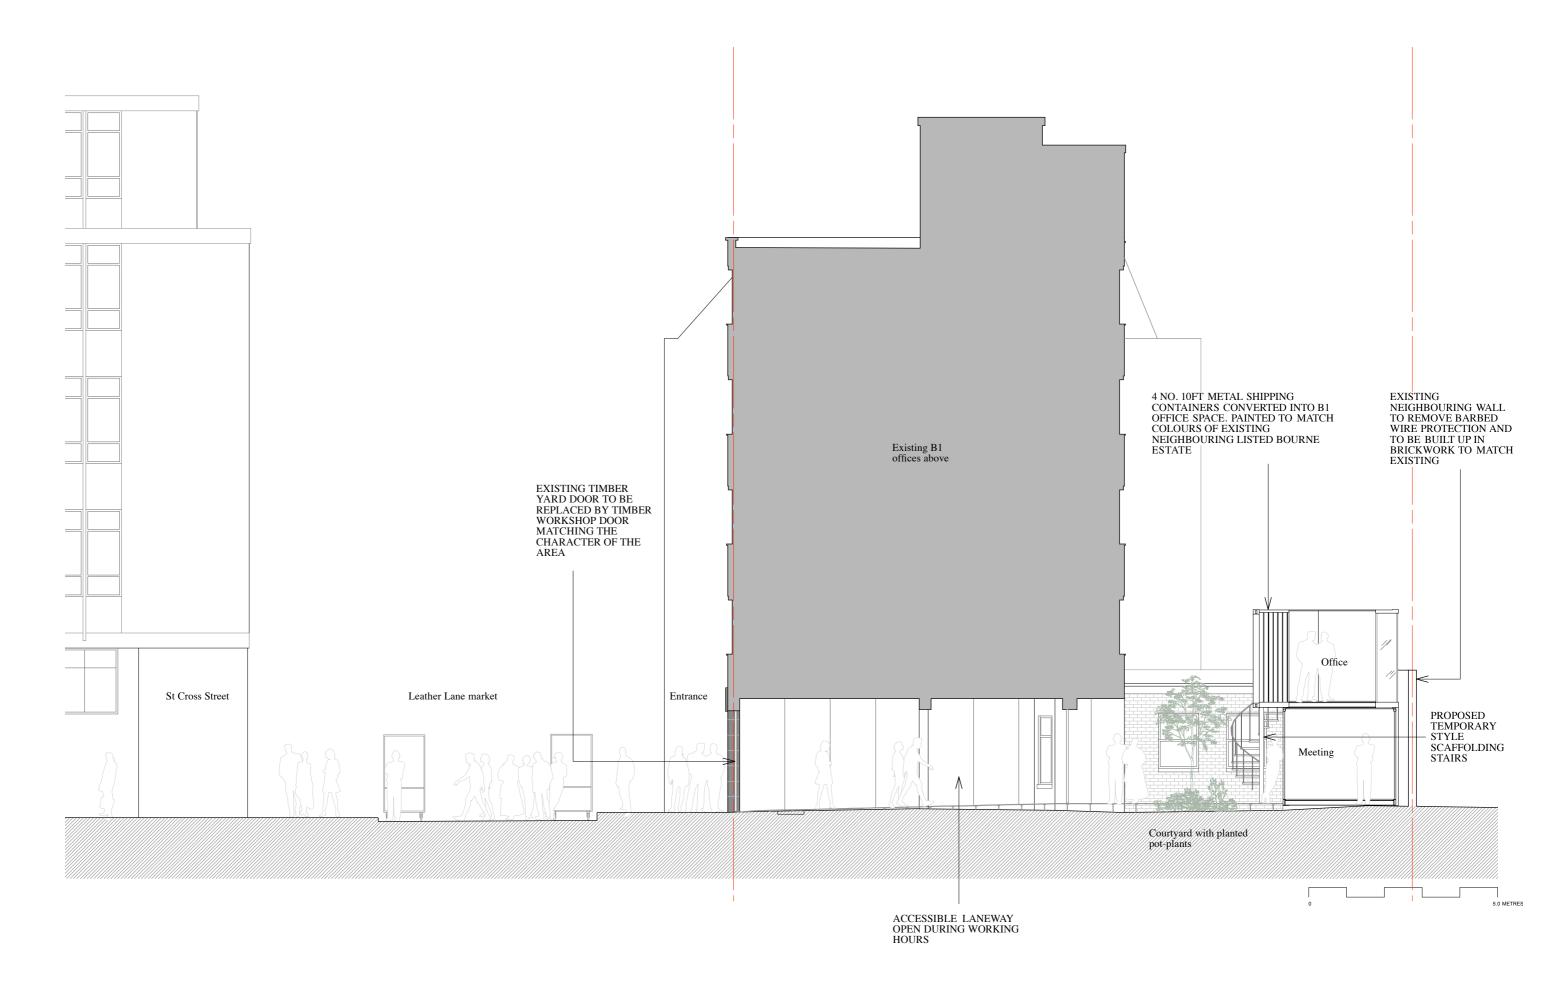

| PROJECT TITLE | LEATHER LANE | DATE  | AUGUST 2015          | DRAWING TITLE | PROPOSED B-B SECTION | REVISION | This drawing is the copyright of SAArchitecture<br>Workshop Ltd and may not be copied, altered or<br>reproduced in anyway or passed to a third party |
|---------------|--------------|-------|----------------------|---------------|----------------------|----------|------------------------------------------------------------------------------------------------------------------------------------------------------|
| CLIENT        | PENTAGON     | SCALE | 1:100 @A3, 1:50 @ A1 | DRAWING N.    | 15005_204            |          | without written authority. All dimensions are subject<br>to site survey and site verification. Do not scale.                                         |