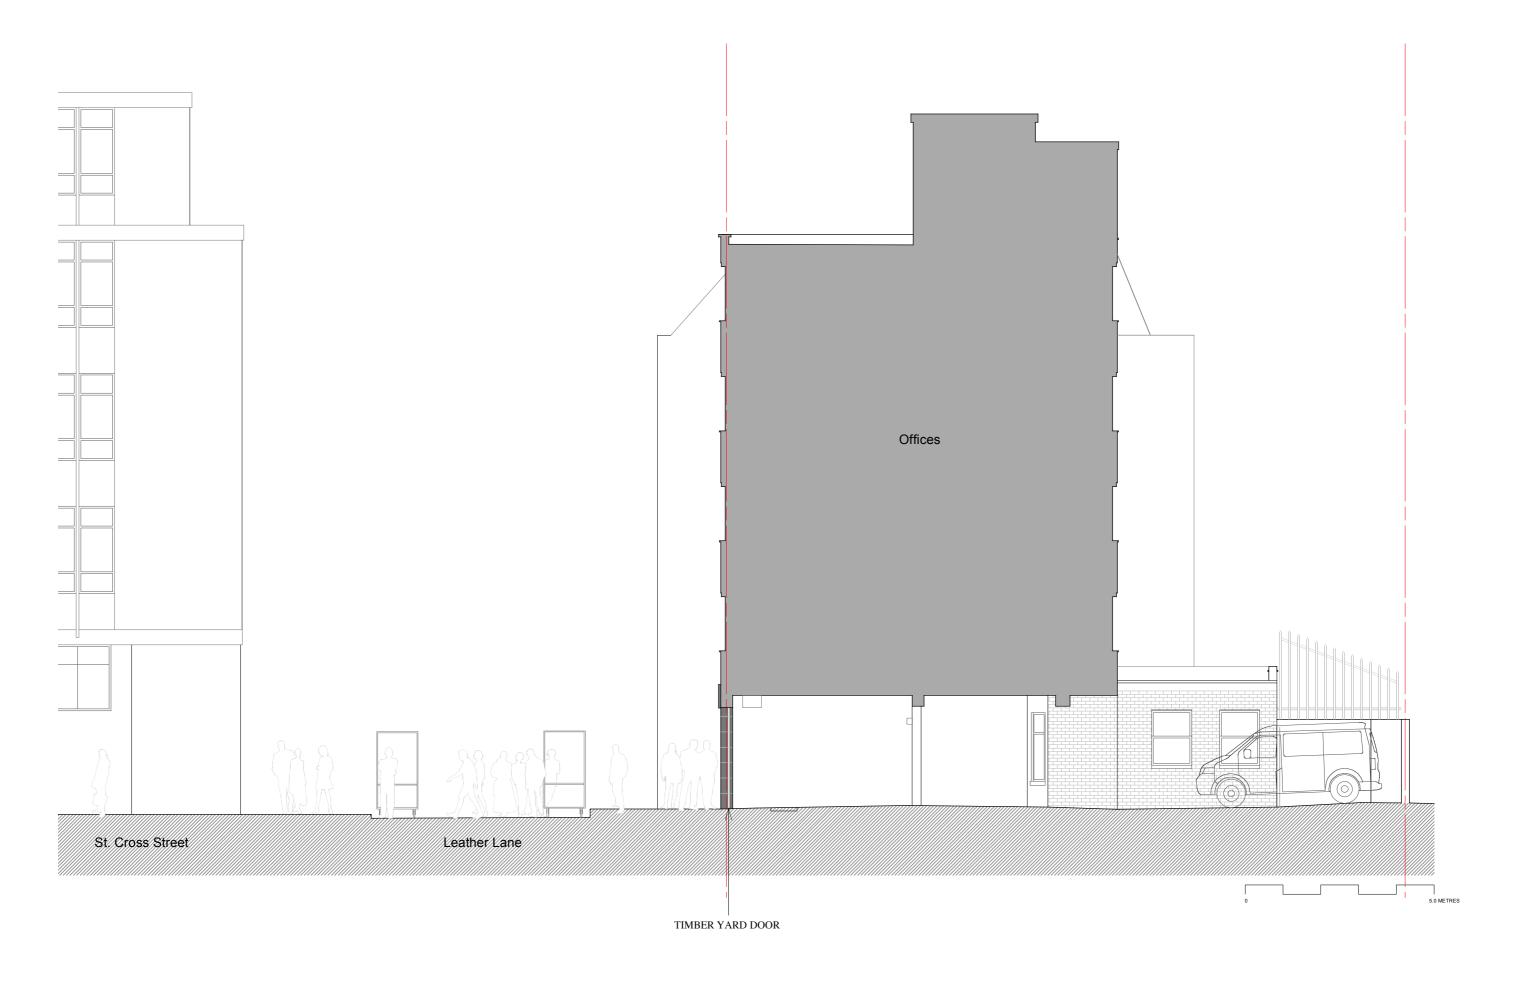

| PROJECT TITLE | LEATHER LANE | DATE  | AUGUST 2015          | DRAWING TITLE | EXISTING B-B SECTION | REVISION | This drawing is the copyright of SAArchitecture<br>Workshop Ltd and may not be copied, altered or<br>reproduced in anyway or passed to a third party |  |
|---------------|--------------|-------|----------------------|---------------|----------------------|----------|------------------------------------------------------------------------------------------------------------------------------------------------------|--|
| CLIENT        | PENTAGON     | SCALE | 1:100 @A3, 1:50 @ A1 | DRAWING N.    | 15005_104            |          | without written authority. All dimensions are subject<br>to site survey and site verification. Do not scale.                                         |  |