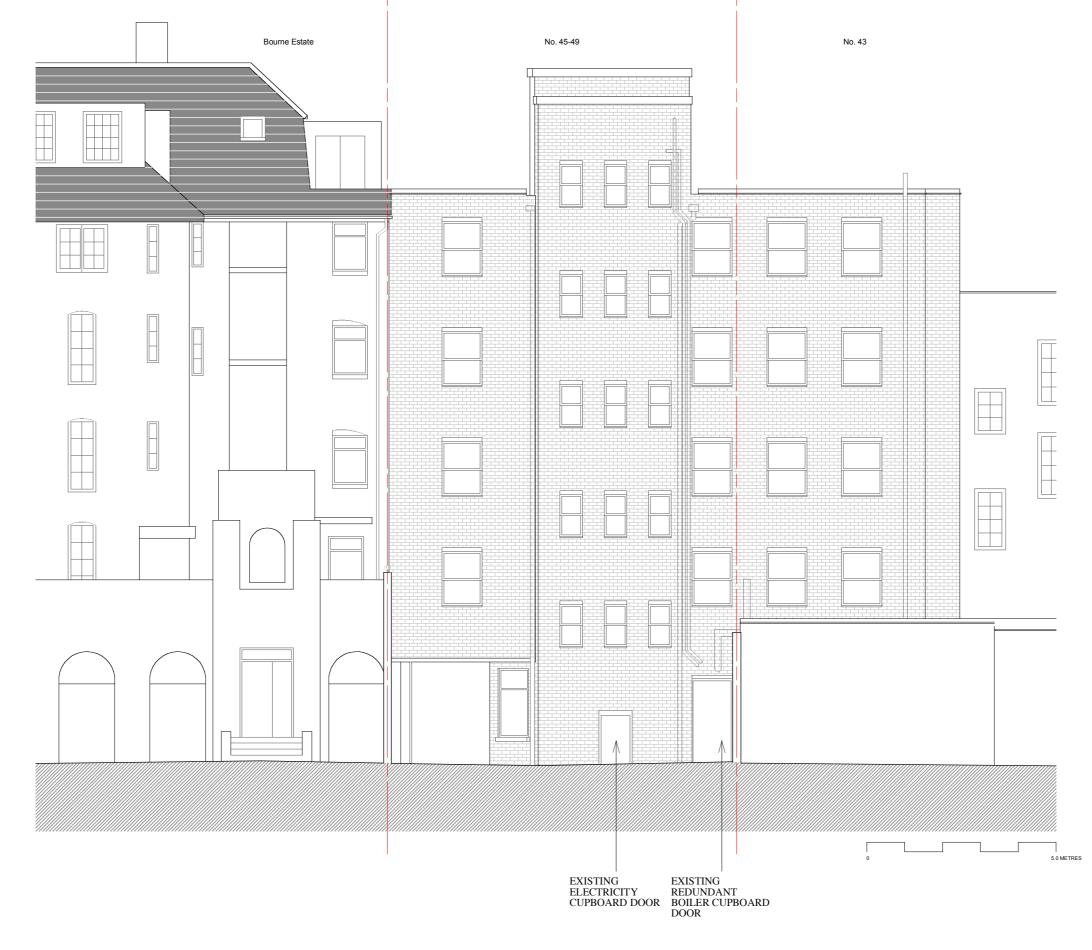

| PROJECT TITLE | LEATHER LANE | DATE  | AUGUST 2015          | DRAWING TITLE | EXISTING WEST ELEVATION | REVISION | This drawing is the copyright of SAArchitecture<br>Workshop Ltd and may not be copied, altered or<br>reproduced in anyway or passed to a third party |
|---------------|--------------|-------|----------------------|---------------|-------------------------|----------|------------------------------------------------------------------------------------------------------------------------------------------------------|
| CLIENT        | PENTAGON     | SCALE | 1:100 @A3, 1:50 @ A1 | DRAWING N.    | 15005_102               |          | without written authority. All dimensions are subject<br>to site survey and site verification. Do not scale.                                         |