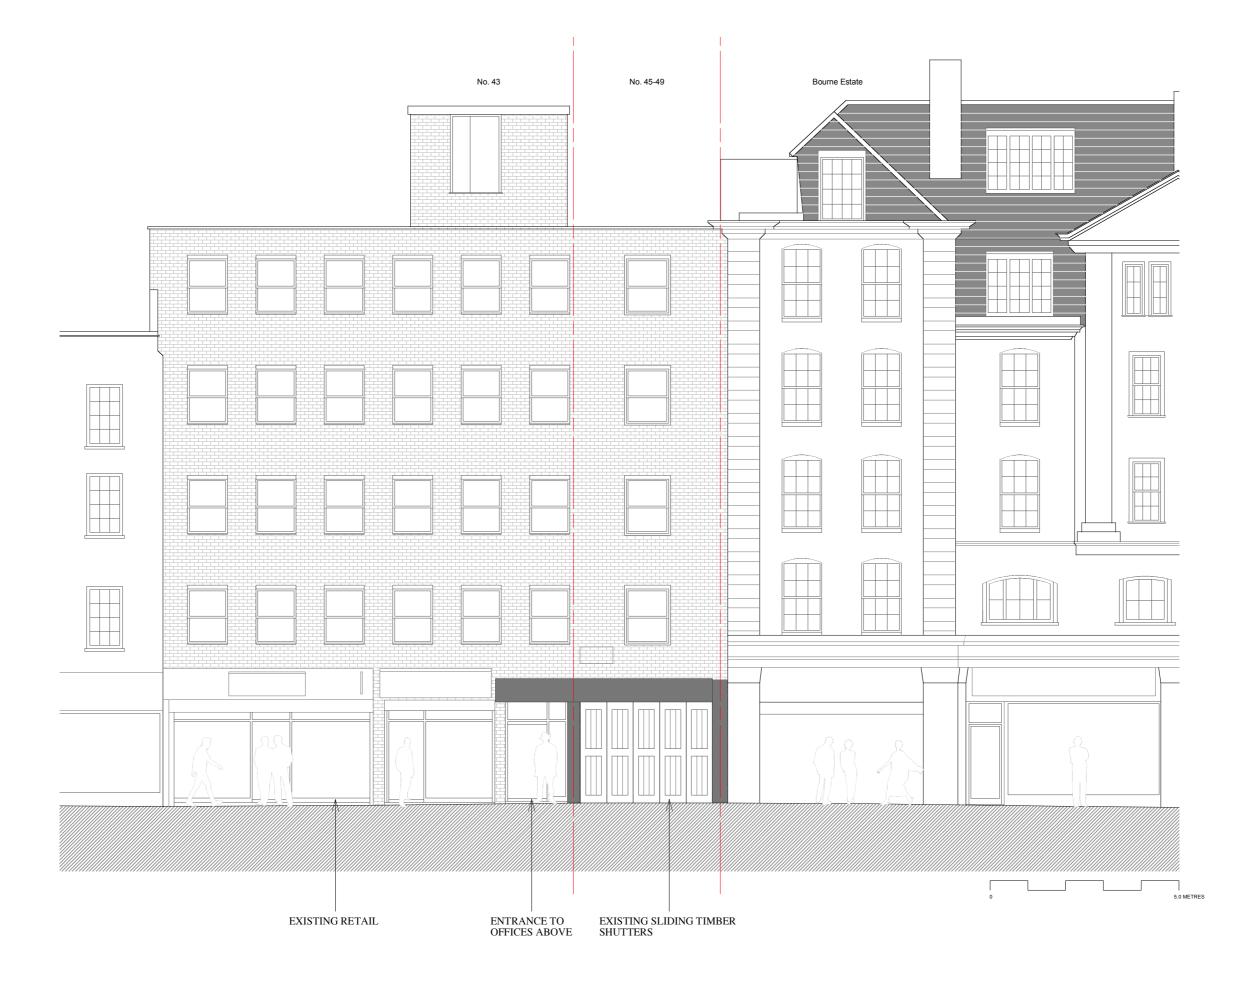

| PROJECT TITLE | LEATHER LANE | DATE  | AUGUST 2015          | DRAWING TITLE | EXISTING EAST ELEVATION | REVISION | This drawing is the copyright of SAArchitecture<br>Workshop Ltd and may not be copied, altered or<br>reproduced in anyway or passed to a third party |
|---------------|--------------|-------|----------------------|---------------|-------------------------|----------|------------------------------------------------------------------------------------------------------------------------------------------------------|
| CLIENT        | PENTAGON     | SCALE | 1:100 @A3, 1:50 @ A1 | DRAWING N.    | 15005_101               |          | without written authority. All dimensions are subject<br>to site survey and site verification. Do not scale.                                         |