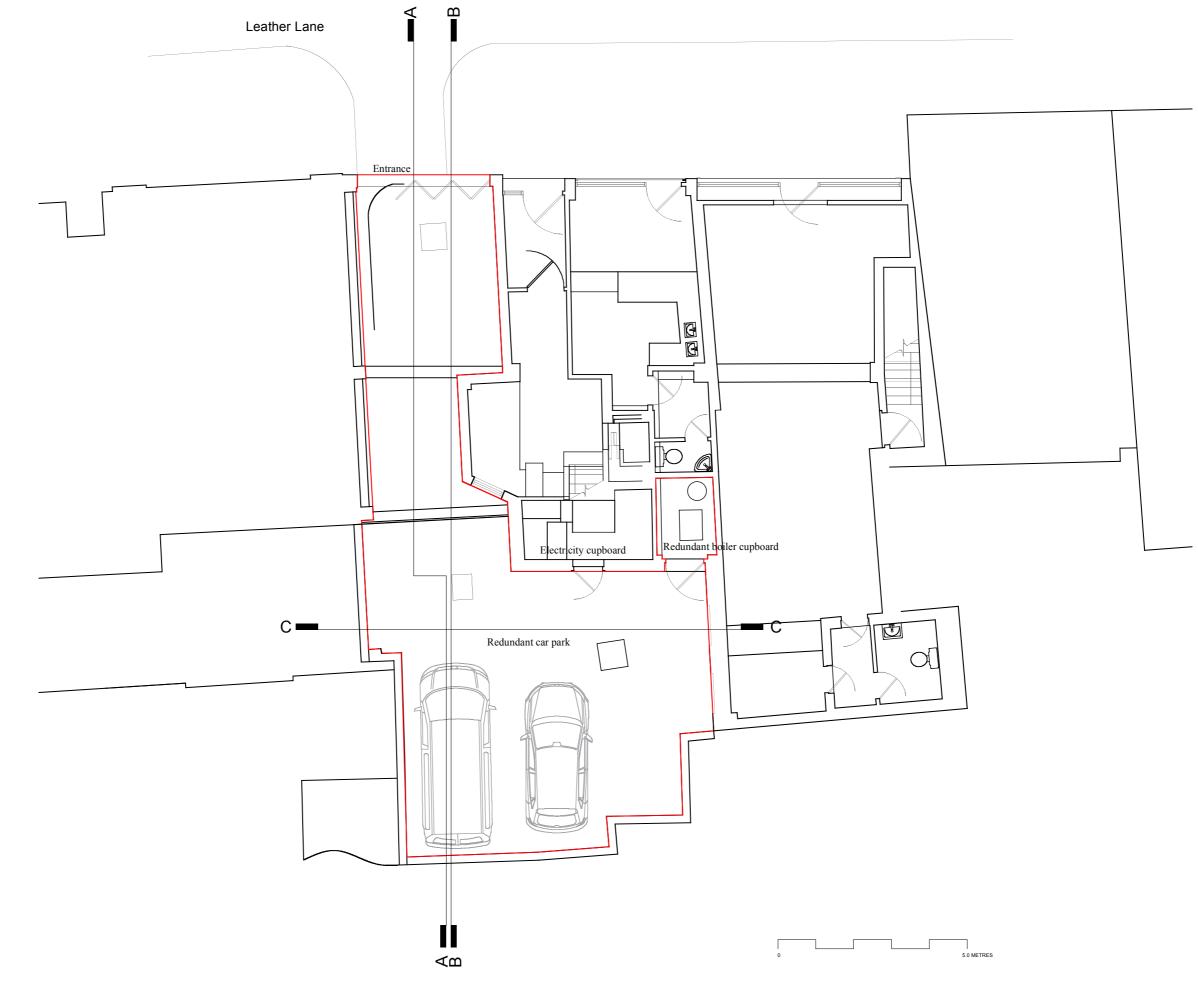

| PROJECT TITLE | LEATHER LANE | DATE  | AUGUST 2015          | DRAWING TITLE | EXISTING GROUND FLOOR PLAN | REVISION | This drawing is the copyright of SAArchitecture<br>Workshop Ltd and may not be copied, altered or<br>reproduced in anyway or passed to a third party |
|---------------|--------------|-------|----------------------|---------------|----------------------------|----------|------------------------------------------------------------------------------------------------------------------------------------------------------|
| CLIENT        | PENTAGON     | SCALE | 1:100 @A3, 1:50 @ A1 | DRAWING N.    | 15005_100                  |          | without written authority. All dimensions are subject<br>to site survey and site verification. Do not scale.                                         |