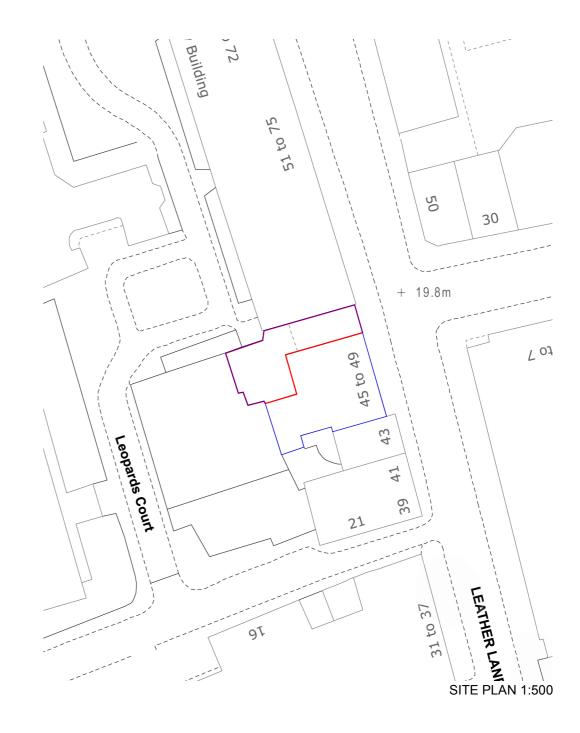

| PROJECT TITLE | LEATHER LANE | DATE  | AUGUST 2015          | DRAWING TITLE | EXISTING SITE PLAN | REVISION | This drawing is the copyright of SAArchitecture Workshop Ltd and may not be copied, altered or reproduced in anyway or passed to a third party |
|---------------|--------------|-------|----------------------|---------------|--------------------|----------|------------------------------------------------------------------------------------------------------------------------------------------------|
| CLIENT        | PENTAGON     | SCALE | 1:100 @A3, 1:50 @ A1 | DRAWING N.    | 15005_001          |          | without written authority. All dimensions are subject<br>to site survey and site verification. Do not scale.                                   |