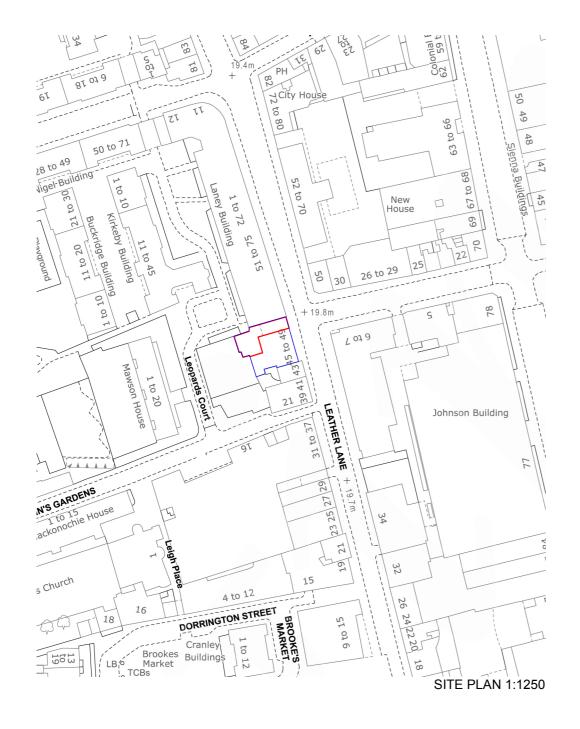

| PROJECT TITLE | LEATHER LANE | DATE  | AUGUST 2015          | DRAWING TITLE | EXISTING SITE PLAN | REVISION | This drawing is the copyright of SAArchitecture Workshop Ltd and may not be copied, altered or reproduced in anyway or passed to a third party |
|---------------|--------------|-------|----------------------|---------------|--------------------|----------|------------------------------------------------------------------------------------------------------------------------------------------------|
| CLIENT        | PENTAGON     | SCALE | 1:100 @A3, 1:50 @ A1 | DRAWING N.    | 15005_001          |          | without written authority. All dimensions are subject<br>to site survey and site verification. Do not scale.                                   |