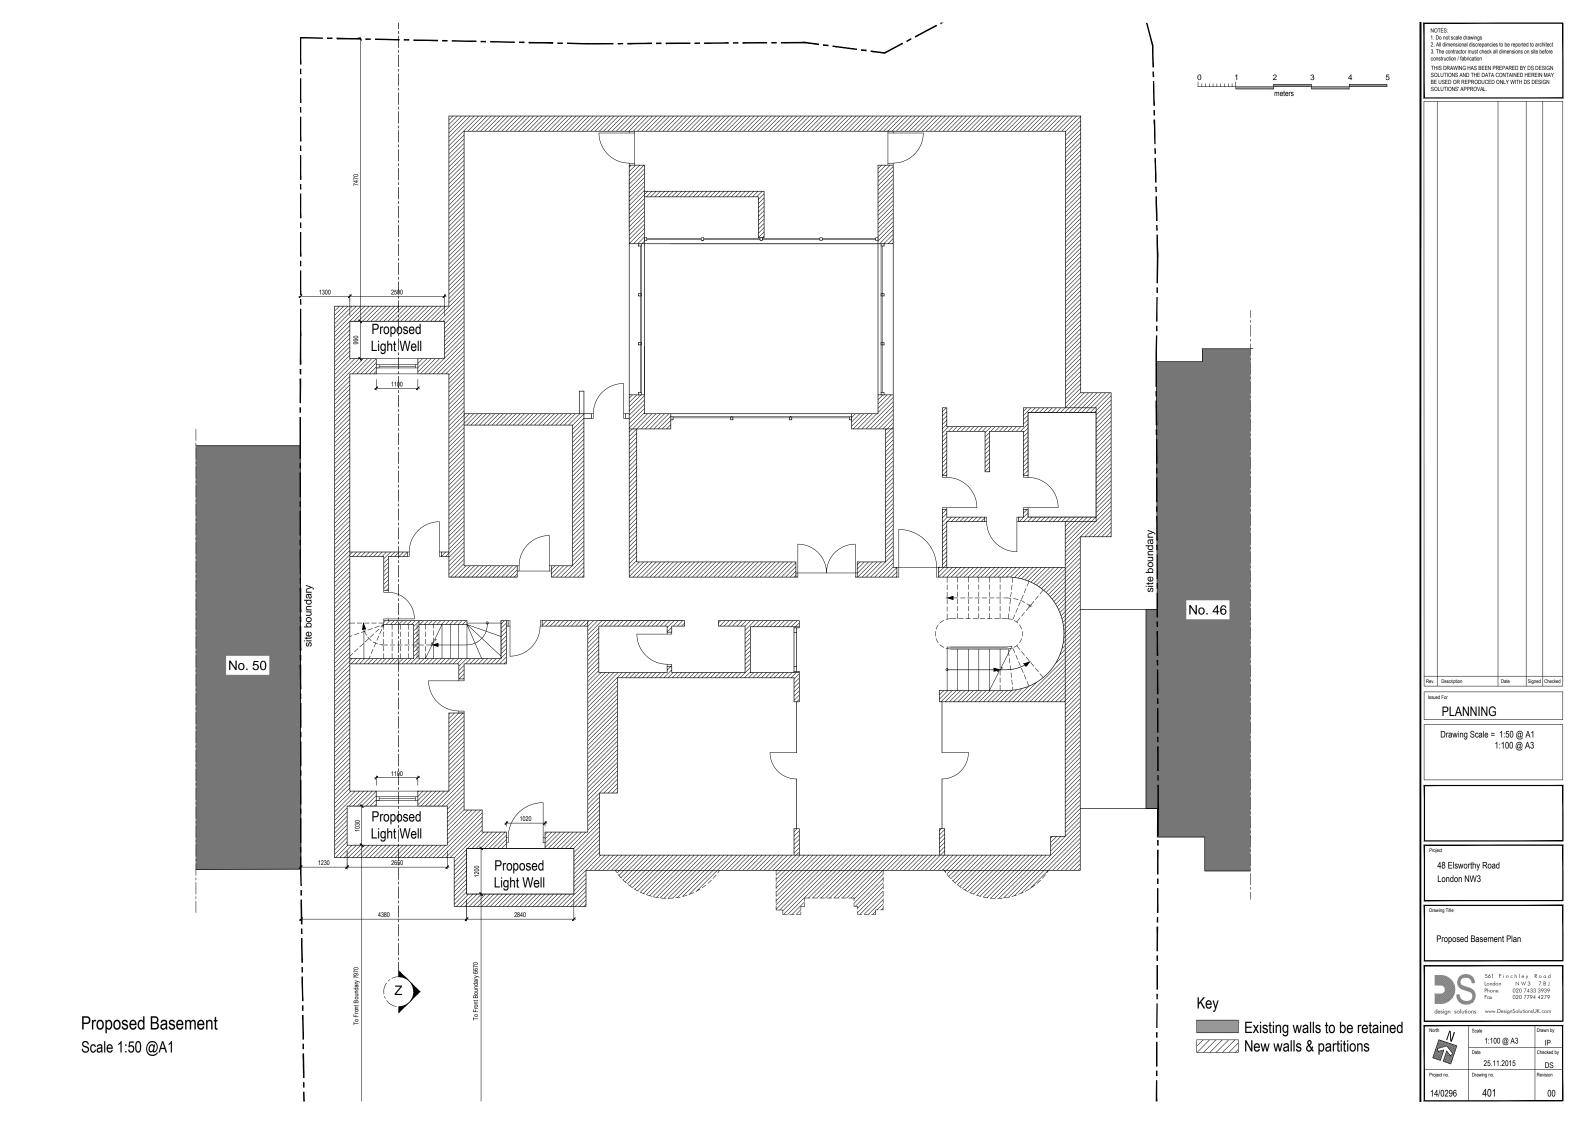

Proposed Front Elevation

Scale 1:50 @A1

NOTES:

1. Do not scale drawings
2. All dimensional discrepancies to be reported to architect
3. The contractor must check all dimensions on sile before construction if abtraction
THIS DRAWING HAS BEEN PREPARED BY DS DESIGN SOLUTIONS AND THE DATA CONTAINED HEREIN MAY BE USED OR REPRODUCED ONLY WITH DS DESIGN SOLUTIONS' APPROVAL.

48 Elsworthy Road London NW3

Proposed Front Elevation

| North A     | Scale       | Drawn by   |  |  |
|-------------|-------------|------------|--|--|
| <u> </u>    | 1:100 @ A3  | <b>I</b> P |  |  |
|             | Date        | Checked by |  |  |
|             | 25.11.2015  | DS         |  |  |
| Project no. | Drawing no. | Revision   |  |  |
| 14/0296     | 410         | 00         |  |  |