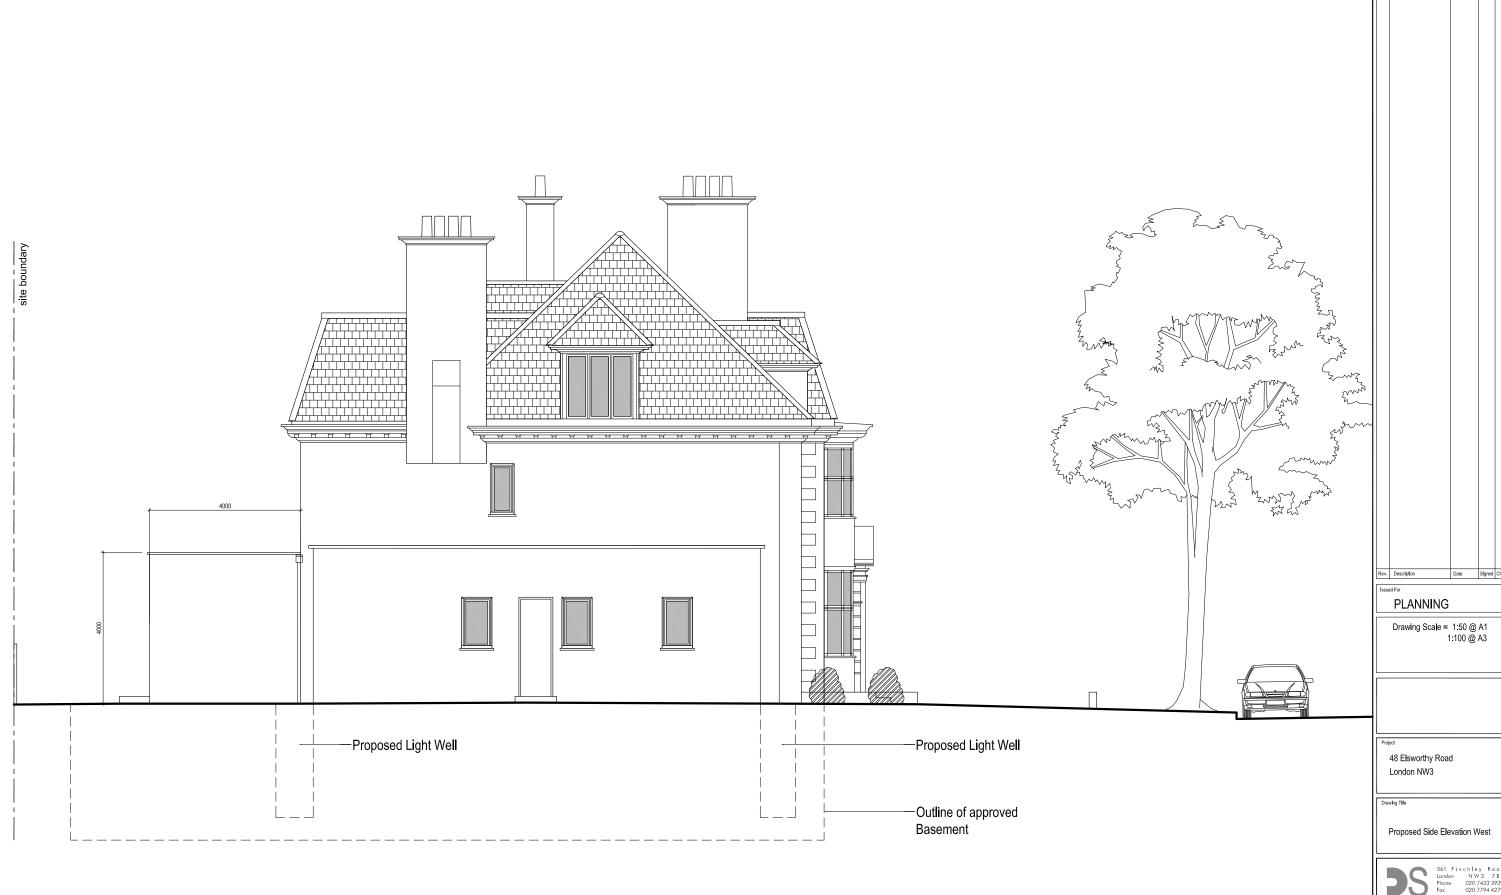

rawing Scale = 1:50 @ A1 1:100 @ A3

Project

48 Elsworthy Road London NW3

Drawing

Proposed Rear Elevation

561 Finchley Ro London NW3 7 Phone 020 7433 39 Fax 020 7794 42

Proposed Side Elevation West Scale 1:50 @A1