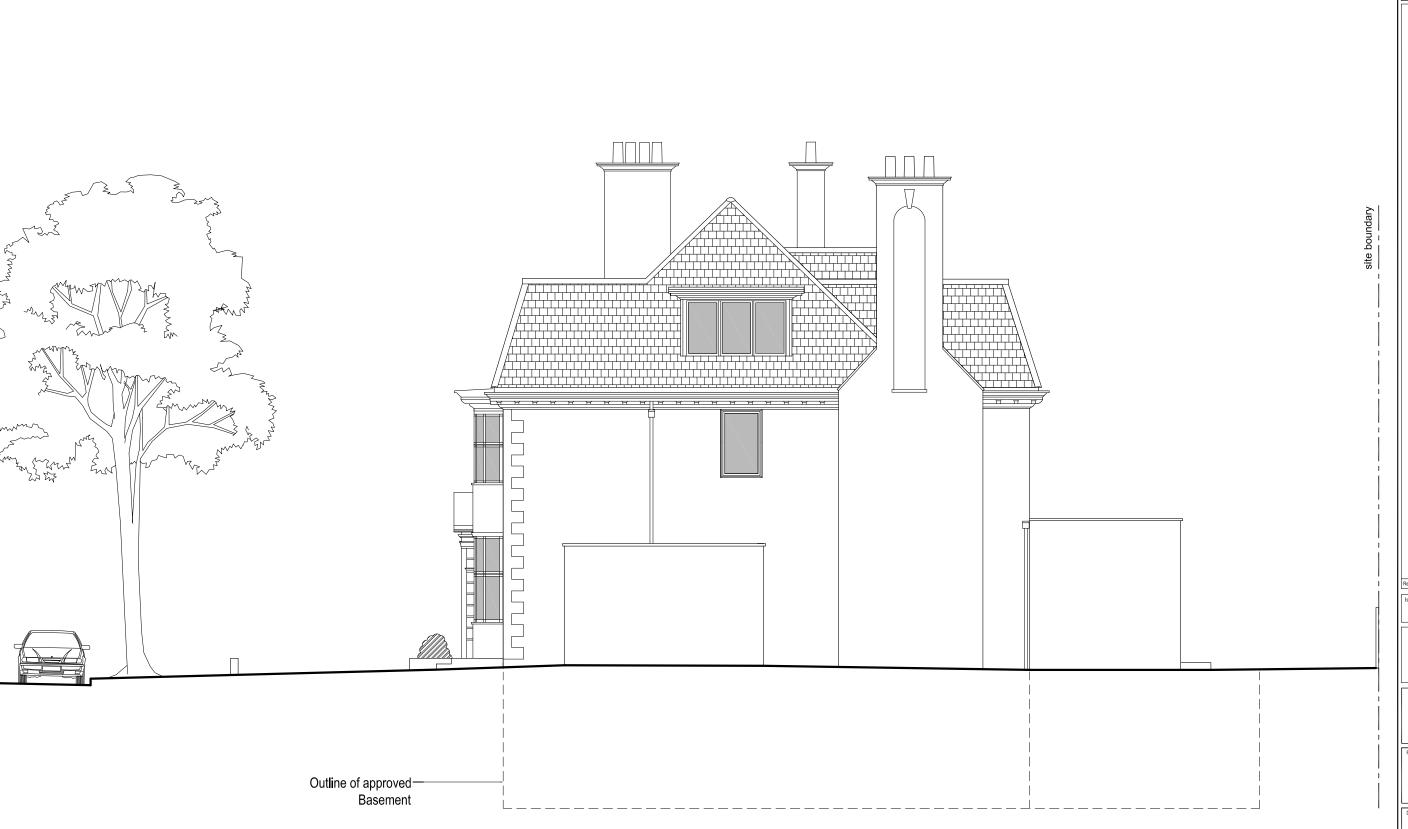

Proposed Side Elevation East Scale 1:50 @A1 NOTES: 1. Do not scale of

All dimensional discrepancies to be reported to a
 The contractor must check all dimensions on situations of the contractor must check all dimensions on situations.

THIS DRAWING HAS BEEN PREPARED BY DS D
SOLUTIONS AND THE DATA CONTAINED HEREI

PLANNING

Drawing Scale = 1:50 @ A1 1:100 @ A3

Project

48 Elsworthy Roa London NW3

Drawing

Proposed Side Elevation East

561 Finchley R London NW3 Phone 020 7433 Fox 020 7794

ions www.DesignSolutionsUK.com

Scale Drawn by

| North A     | Scale       | Drawn by   |
|-------------|-------------|------------|
| 📈           | 1:100 @ A3  | IΡ         |
|             | Date        | Checked by |
|             | 25.11.15    | DS         |
| Project no. | Drawlng no. | Revision   |
|             |             |            |
| 14/0296     | 413         | 00         |
|             |             |            |