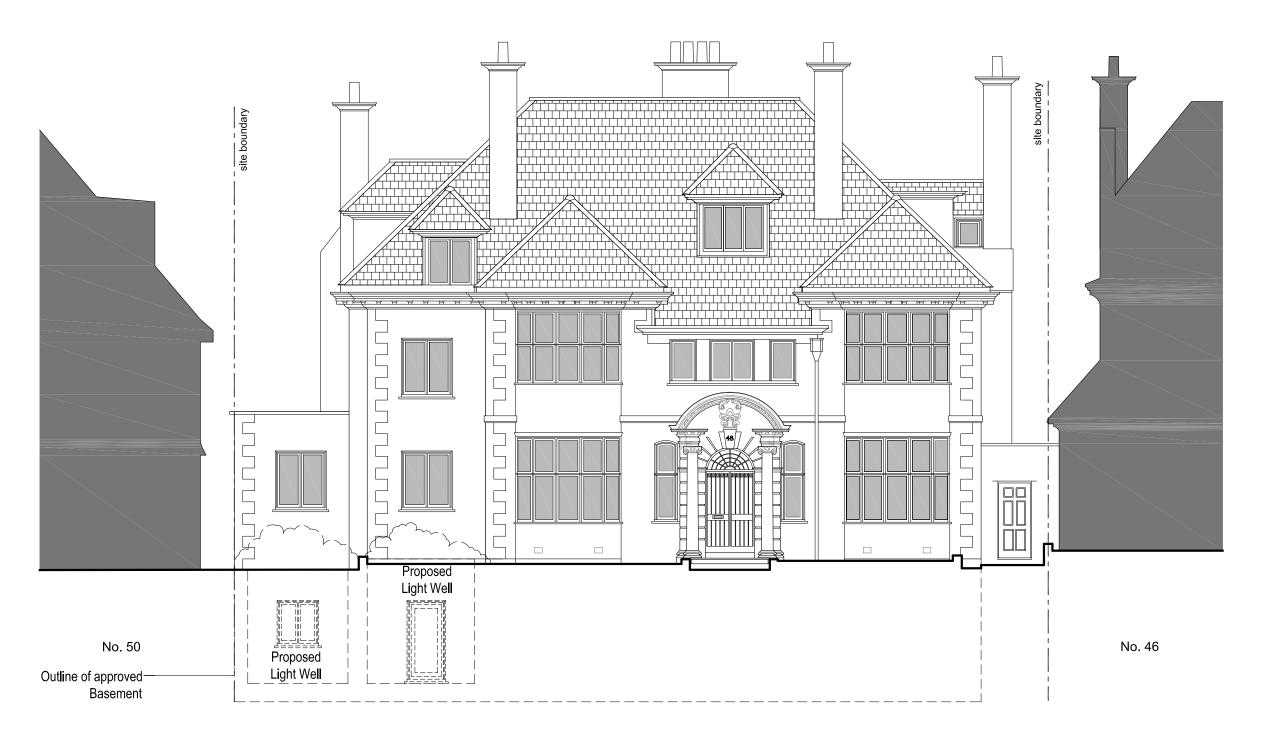

Proposed Front Elevation

Scale 1:50 @A1

NOTES:

1. Do not scale drawings
2. All dimensional discrepancies to be reported to architect
3. The contractor must check all dimensions on sile before construction if abtraction
THIS DRAWING HAS BEEN PREPARED BY DS DESIGN SOLUTIONS AND THE DATA CONTAINED HEREIN MAY BE USED OR REPRODUCED ONLY WITH DS DESIGN SOLUTIONS' APPROVAL.

48 Elsworthy Road London NW3

Proposed Front Elevation

| North A     | Scale       | Drawn by   |  |  |
|-------------|-------------|------------|--|--|
| <u> </u>    | 1:100 @ A3  | <b>I</b> P |  |  |
|             | Date        | Checked by |  |  |
|             | 25.11.2015  | DS         |  |  |
| Project no. | Drawing no. | Revision   |  |  |
| 14/0296     | 410         | 00         |  |  |