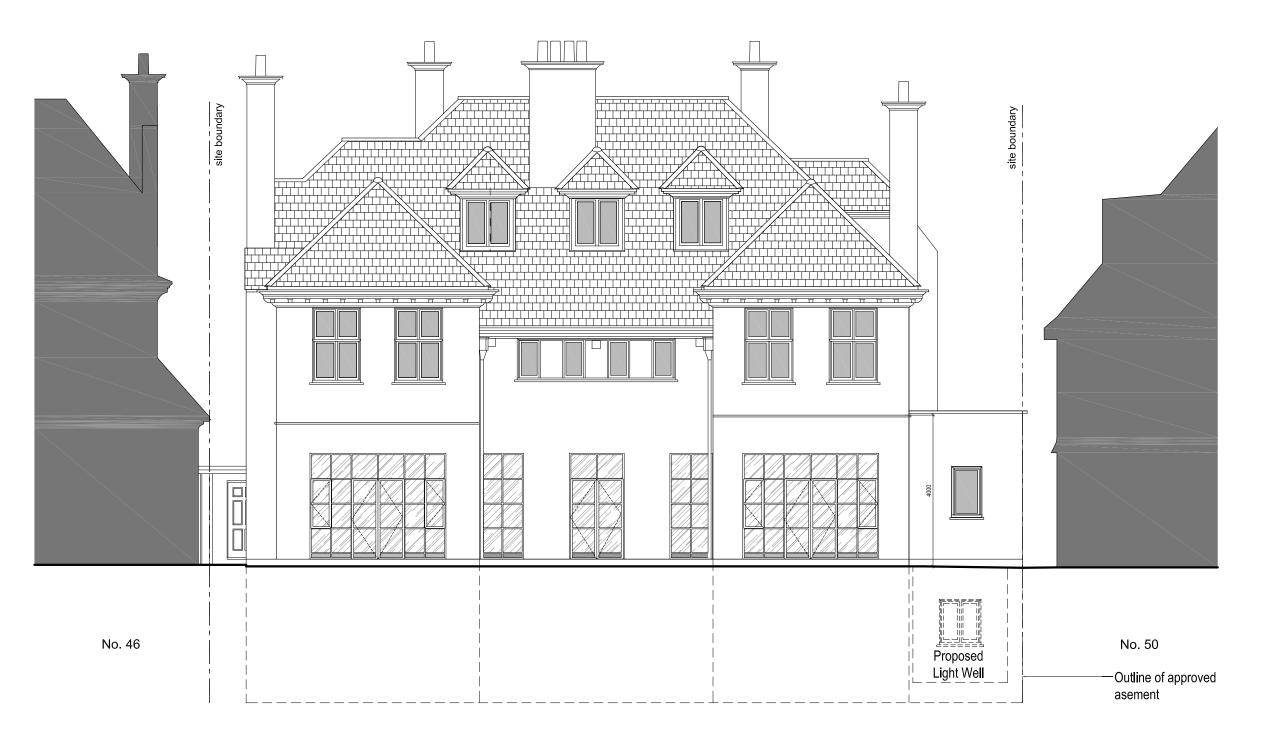

Proposed Rear Elevation

Scale 1:50 @A1

NOTES:
1. Do not scale drawings
2. All dimensional discrepancies to be reported to architect
3. The contractor must check all dimensions on site before construction / fashcration
THIS DRAWING HAS BEEN PREPARED BY DS DESIGN SOLUTIONS AND THE DATA CONTAINED HERRIN MAY BE USED OR REPRODUCED ONLY WITH DS DESIGN SOLUTIONS' APPROVIAL.

rawing Scale = 1:50 @ A1 1:100 @ A3

Project

48 Elsworthy Road London NW3

Drawing

Proposed Rear Elevation

561 Finchley Ro London NW3 7 Phone 020 7433 39 Fax 020 7794 42

Proposed Side Elevation West Scale 1:50 @A1