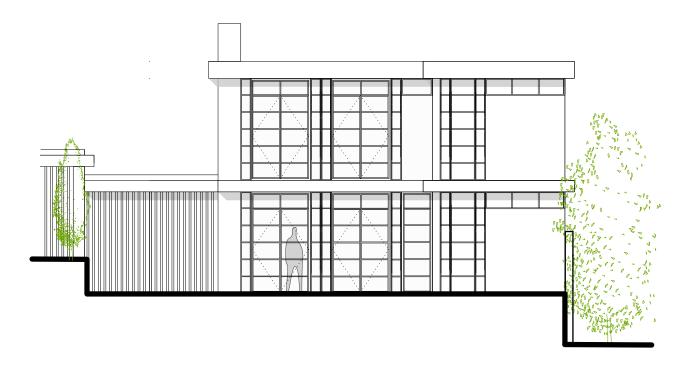

7. North West Elevation Showing Unit A

8. South West Elevation Showing Unit A

notes:

**General notes:**1. All dimensions are in millimeters unless noted

All dimensions are in millimeters unless noted otherwise.
 All dimensions shall be verified on site before proceeding with the work.
 Square Feet Architects shall be notified in writing of any discrepancies.