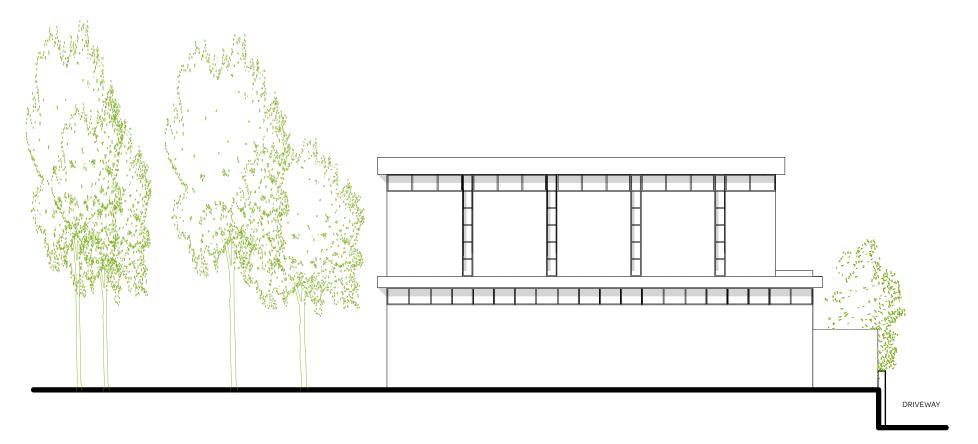

7. North West Elevation Showing Unit A

8. South West Elevation Showing Unit A

notes:

**General notes:**1. All dimensions are in millimeters unless noted

All dimensions are in millimeters unless noted otherwise.
 All dimensions shall be verified on site before proceeding with the work.
 Square Feet Architects shall be notified in writing of any discrepancies.