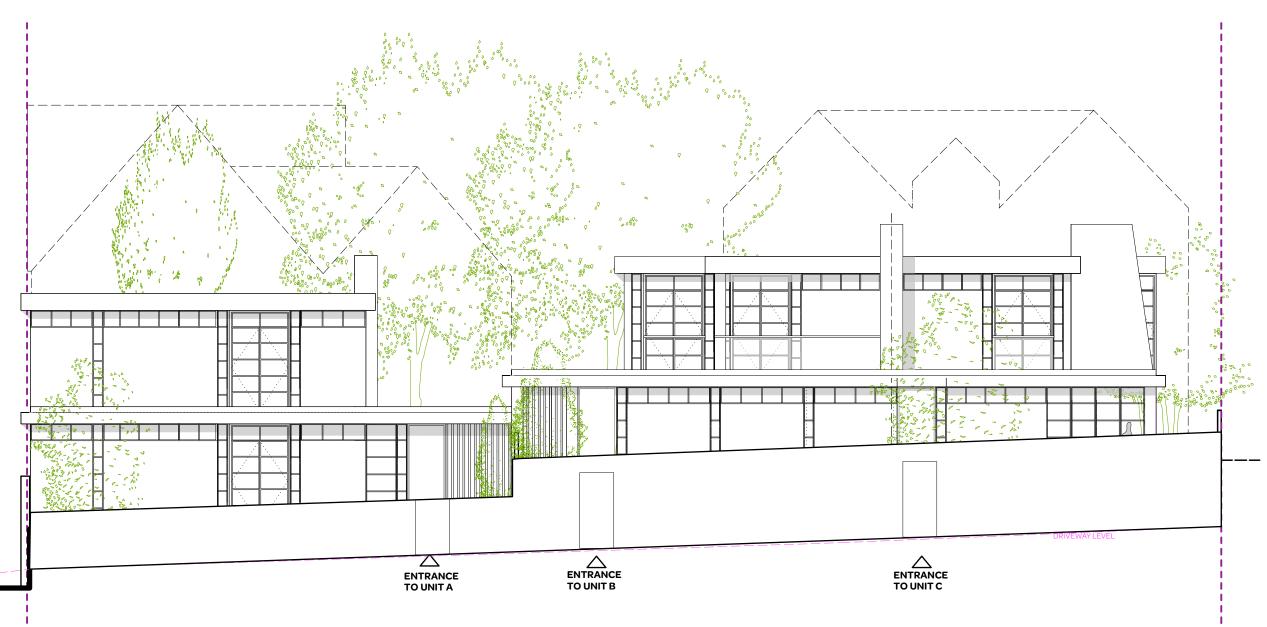

2. South East Elevation Showing Unit A,B & C

Extent of site Rear 29/33 Arkwright Rd

notes:

**General notes:**1. All dimensions are in millimeters unless noted

All dimensions are in millimeters unless noted otherwise.
 All dimensions shall be verified on site before proceeding with the work.
 Square Feet Architects shall be notified in writing of any discrepancies.

## REAR 29/33 ARKWRIGHT PROPOSED FRONT ELEVATION FROM DRIVE

Amirllan Management Ltd.

# 29/33 Arkwright Road, London, NW3 6BJ

September 2015 1:100@ A3 drawing number: evision: 1514-L-051