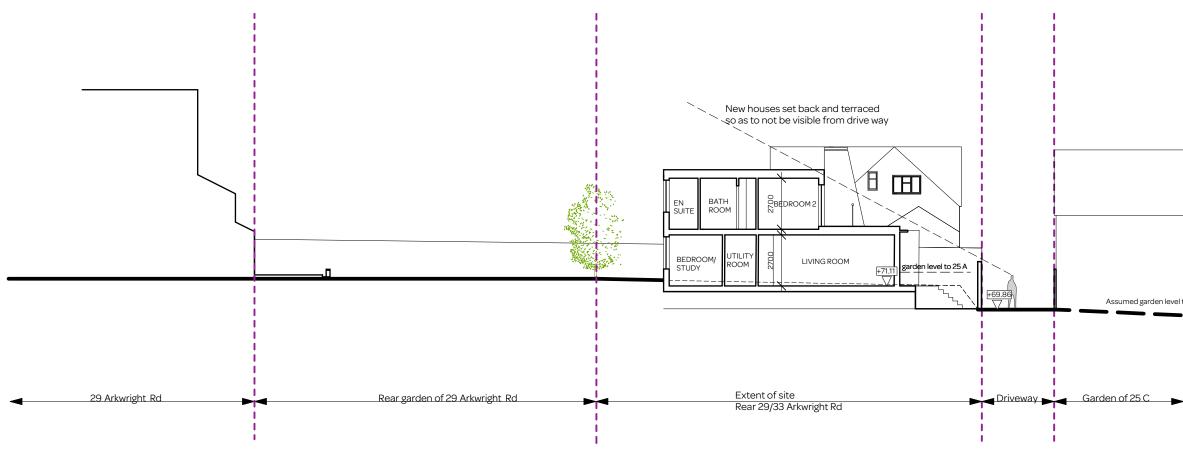

DATUM +60.00

revision: \*22.09.15 Planning SQUARE FEET ARCHITECTS A : 8a Baynes Mews, London NW3 5BH T : 0207 431 4500 E : studio@squarefeetarchitects.co.uk W: www.squarefeetarchitects.co.uk drawing title: REAR 29/33 ARKWRIGHT PROPOSED SITE SECTION AA client: Amirllan Management Ltd. roject: 29/33 Arkwright Road, London, NW3 6BJ scale: oto 1:200 @A3 September 2015 1:100 @A1 drawing number: evision: 1514-L-048 \*