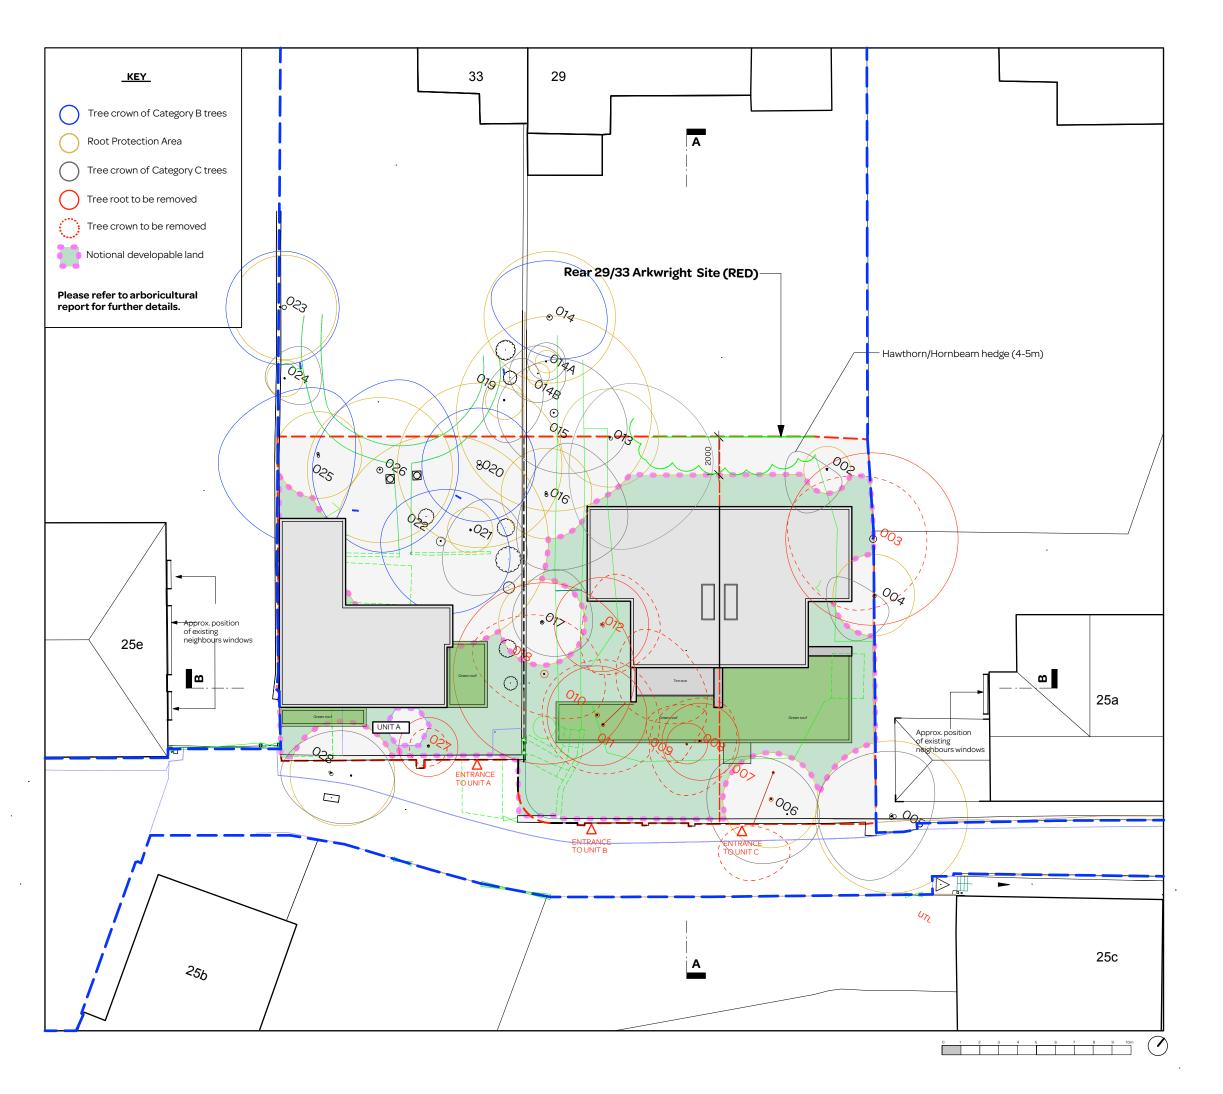

## **REAR 29/33 ARKWRIGHT RD** PROPOSED SITE PLAN

Amirllan Management Ltd.

# 29/33 Arkwright Road, London,

| NW3 6BJ                 |                                  |
|-------------------------|----------------------------------|
| date:<br>September 2015 | scale:<br>1:200 @A3<br>1:100 @A1 |
| drawing number:         | revision:                        |
| 1514-L-041              | *                                |
|                         |                                  |