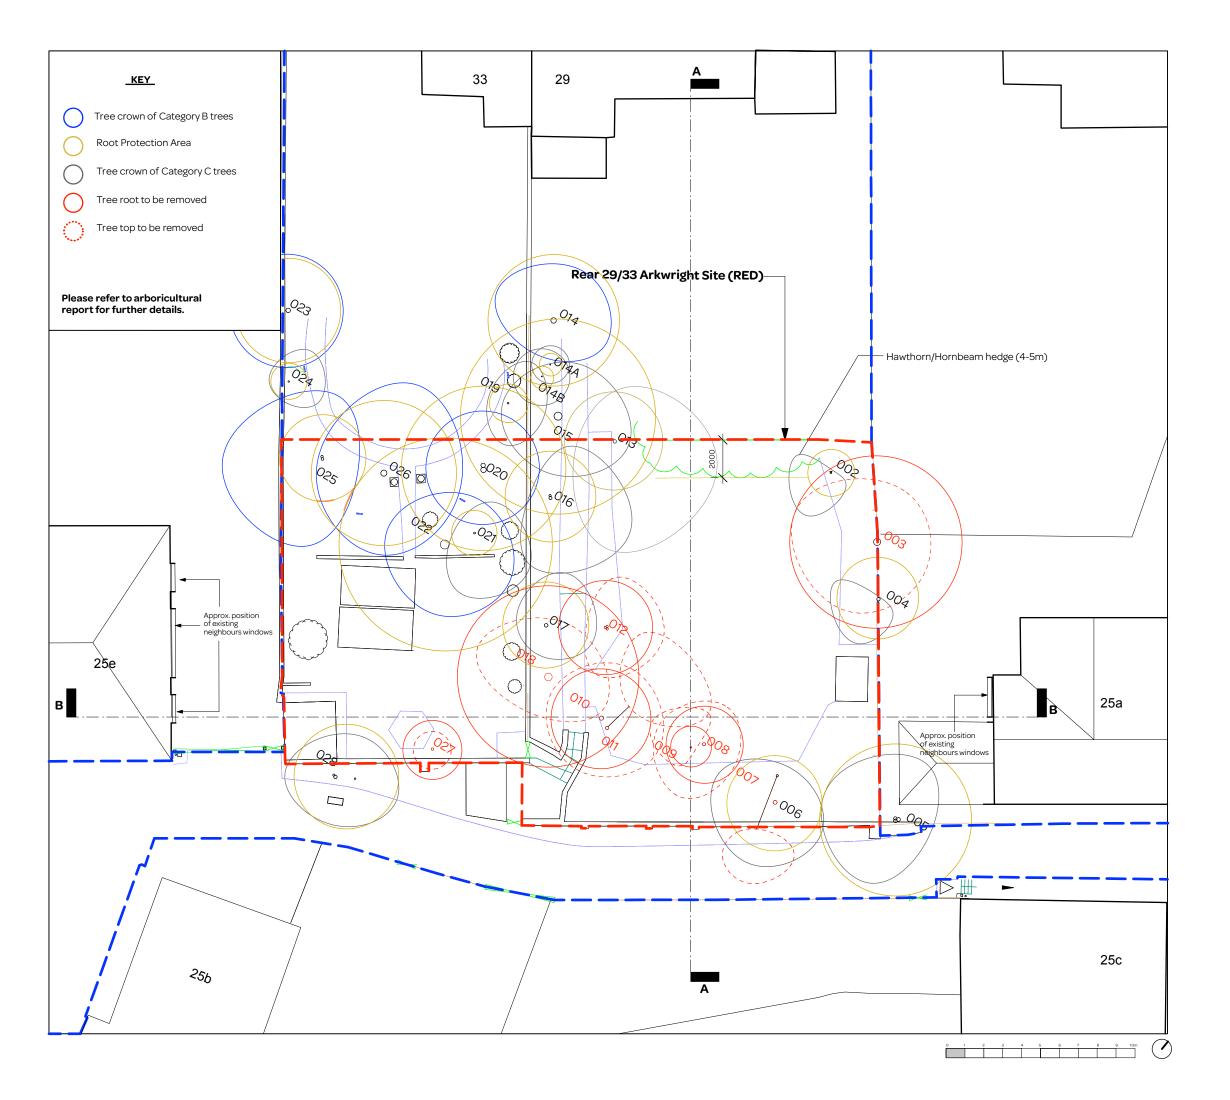

## **REAR 29/33 ARKWRIGHT** PROPOSED TREE PLAN

Amirllan Management Ltd.

# 29/33 Arkwright Road, London,

| NW3 6BJ                 |                                  |
|-------------------------|----------------------------------|
| date:<br>September 2015 | scale:<br>1:200 @A3<br>1:100 @A1 |
| drawing number:         | revision:                        |
| 1514-L-031              | *                                |