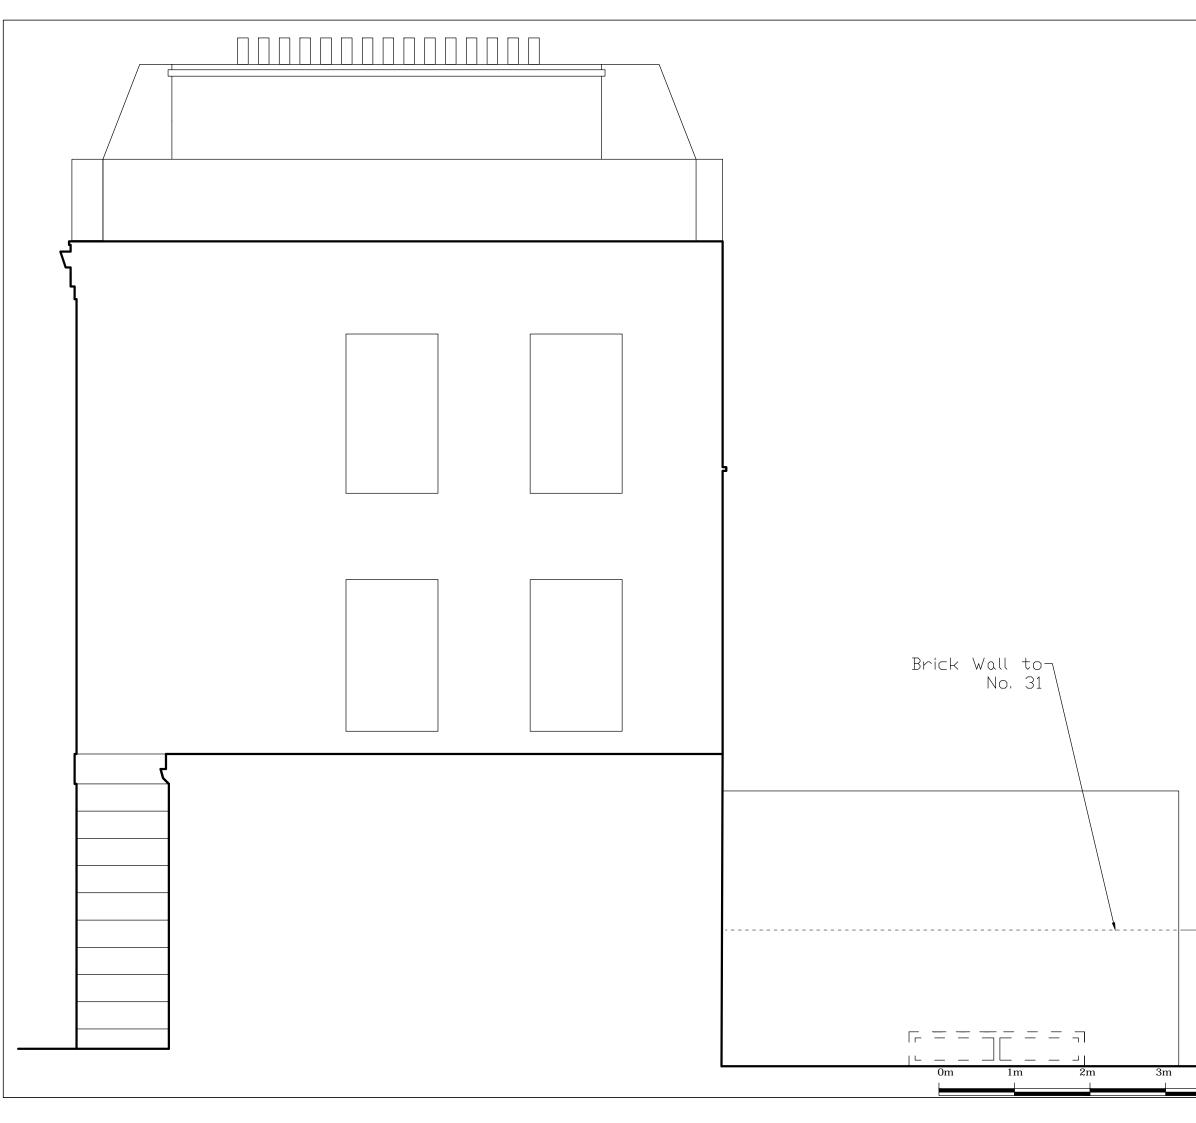

|    | structural engineer's and                                                                                                                                                           | in conjunction with<br>d service engineer's | A3                    |
|----|-------------------------------------------------------------------------------------------------------------------------------------------------------------------------------------|---------------------------------------------|-----------------------|
|    | SCALE                                                                                                                                                                               | 1:50                                        |                       |
|    |                                                                                                                                                                                     |                                             |                       |
|    |                                                                                                                                                                                     |                                             |                       |
|    |                                                                                                                                                                                     |                                             |                       |
|    |                                                                                                                                                                                     |                                             |                       |
|    |                                                                                                                                                                                     |                                             |                       |
|    |                                                                                                                                                                                     |                                             |                       |
|    |                                                                                                                                                                                     |                                             |                       |
|    |                                                                                                                                                                                     |                                             |                       |
|    |                                                                                                                                                                                     |                                             |                       |
|    |                                                                                                                                                                                     |                                             |                       |
|    |                                                                                                                                                                                     |                                             |                       |
|    |                                                                                                                                                                                     |                                             |                       |
|    |                                                                                                                                                                                     |                                             |                       |
|    |                                                                                                                                                                                     |                                             |                       |
|    |                                                                                                                                                                                     |                                             |                       |
|    | P2 12/10/1                                                                                                                                                                          | 5 Extension                                 | reduced in width.     |
|    | Rev Date<br>Services                                                                                                                                                                | Note                                        |                       |
|    | Structures<br>Fluid Structures<br>Client<br>Nadav Kander & Nicole Verity<br>Project title<br>29 Prince of Wales Road<br>Drawing Title<br>Side Elevation Proposed<br>Scale 1:50 @ A3 |                                             |                       |
|    |                                                                                                                                                                                     |                                             |                       |
|    |                                                                                                                                                                                     |                                             |                       |
|    |                                                                                                                                                                                     |                                             |                       |
|    |                                                                                                                                                                                     |                                             |                       |
|    | Project No.<br>191                                                                                                                                                                  | Drawing no.                                 | Revision<br>P2        |
|    | Status<br>Information                                                                                                                                                               |                                             | e of Issue<br>3.12.13 |
|    | $\sim$                                                                                                                                                                              | )                                           |                       |
|    |                                                                                                                                                                                     | J                                           | o I td                |
|    | Clive Sall Architecture Ltd.<br><sup>2</sup> Providence Yard<br>Ezra Street<br>London E2 7RJ                                                                                        |                                             |                       |
| 4m | Copyright CLIVE SALL A                                                                                                                                                              | RCHITECTURE LTD                             |                       |