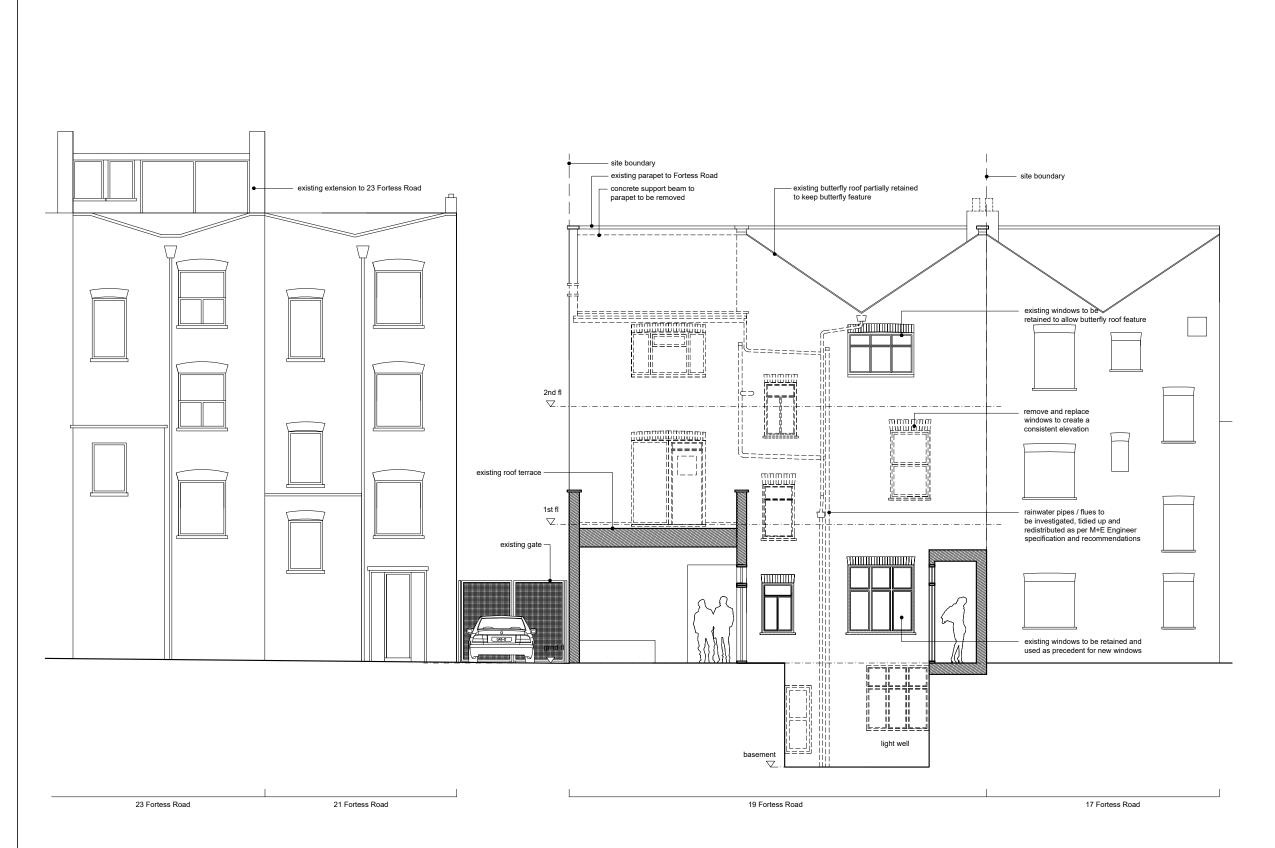

Existing rear sectional elevation BB Scale 1:100 @A3

KEY

Structure to be demolished

19 Fortess Road, NW5 London

Existing rear sectional elevation BB

FOR PLANNING

PL 200.021 Drawing Nr. Scale. 1:100 @ A3 October 2015

221 East Barnet Road, Barnet, Herts EN4 8QS Tel: 020 8449 5100 © Fax: 020 8449 5170