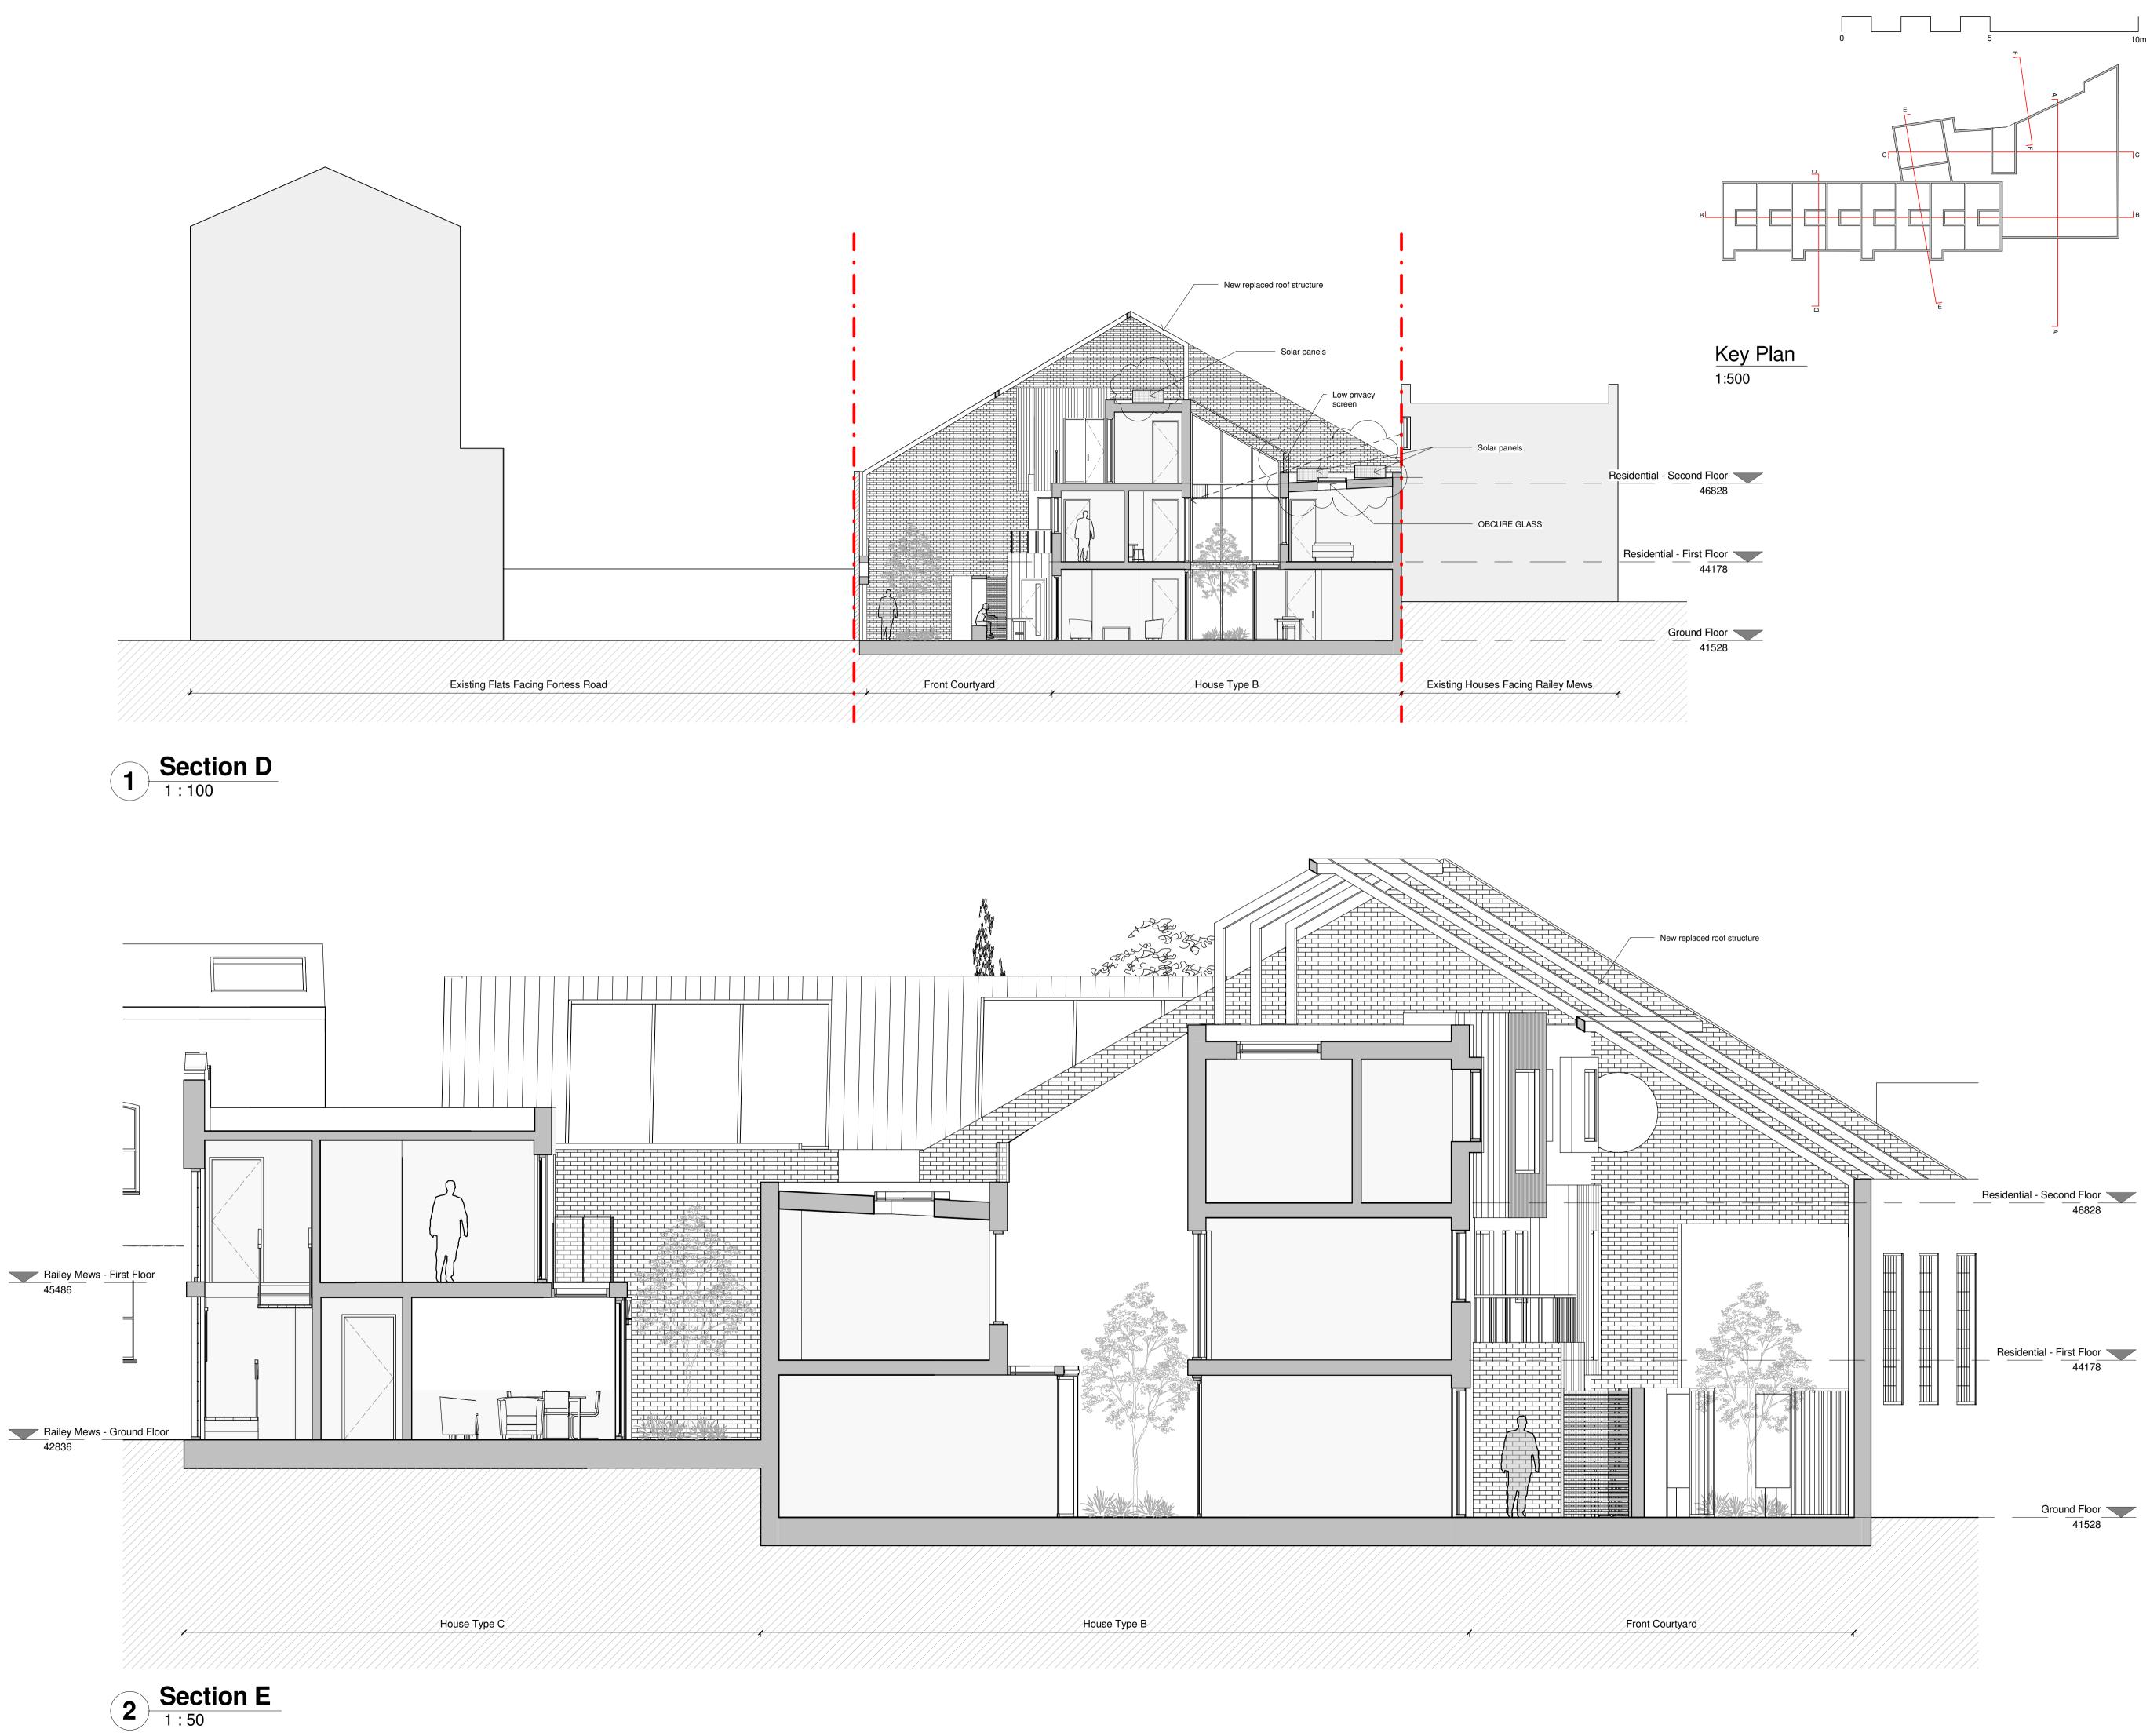

## Legend

- Existing Walls
- Proposed Walls
- Site Boundary
- Unit Entrance
  - **PV** Panels

| В                                                        | Changes acording to meetin<br>in Camden Council Offices |             |        |               |          | 6                           |     | 18/11/<br>2015 |  |
|----------------------------------------------------------|---------------------------------------------------------|-------------|--------|---------------|----------|-----------------------------|-----|----------------|--|
| A                                                        | Roof has bee                                            |             |        | been reshaped |          | 2                           |     | 05/11/<br>2015 |  |
| REV                                                      | BY                                                      | DESCRIPTION |        |               |          | Cł                          | KD  | DATE           |  |
| С                                                        | 00                                                      | oley        |        | Arc           | chite    | e                           | C   | ts             |  |
| 123 Aldersgate Street London<br>020 3176 4481 www.cooley |                                                         |             |        |               |          | EC1A 4JQ<br>yarchitects.com |     |                |  |
| CLIENT<br>The Estate Charity of Eleanor Palmer           |                                                         |             |        |               |          |                             |     |                |  |
| PROJECT                                                  |                                                         |             |        |               |          |                             |     |                |  |
| 36-52 & 20 Fortess Grove                                 |                                                         |             |        |               |          |                             |     |                |  |
|                                                          |                                                         |             |        |               |          |                             |     |                |  |
| DRAWING TITLE                                            |                                                         |             |        |               |          |                             |     |                |  |
| Sections as proposed (2 of 2)                            |                                                         |             |        |               |          |                             |     |                |  |
|                                                          |                                                         |             |        |               |          |                             |     |                |  |
| DRAW                                                     | RAWN BY DATE CHECKED BY                                 |             |        |               |          |                             | BY  |                |  |
| NB                                                       |                                                         |             | June ' | 15            | RC, SD   | RC, SD                      |     |                |  |
| SCALE                                                    | -                                                       |             | SIZE   | A 4           | STATUS   |                             |     |                |  |
| As indicated                                             |                                                         |             | A1     |               | Planning | <u> </u>                    |     |                |  |
| DRAWING NUMBER                                           |                                                         |             |        |               |          |                             | REV | ISION/         |  |