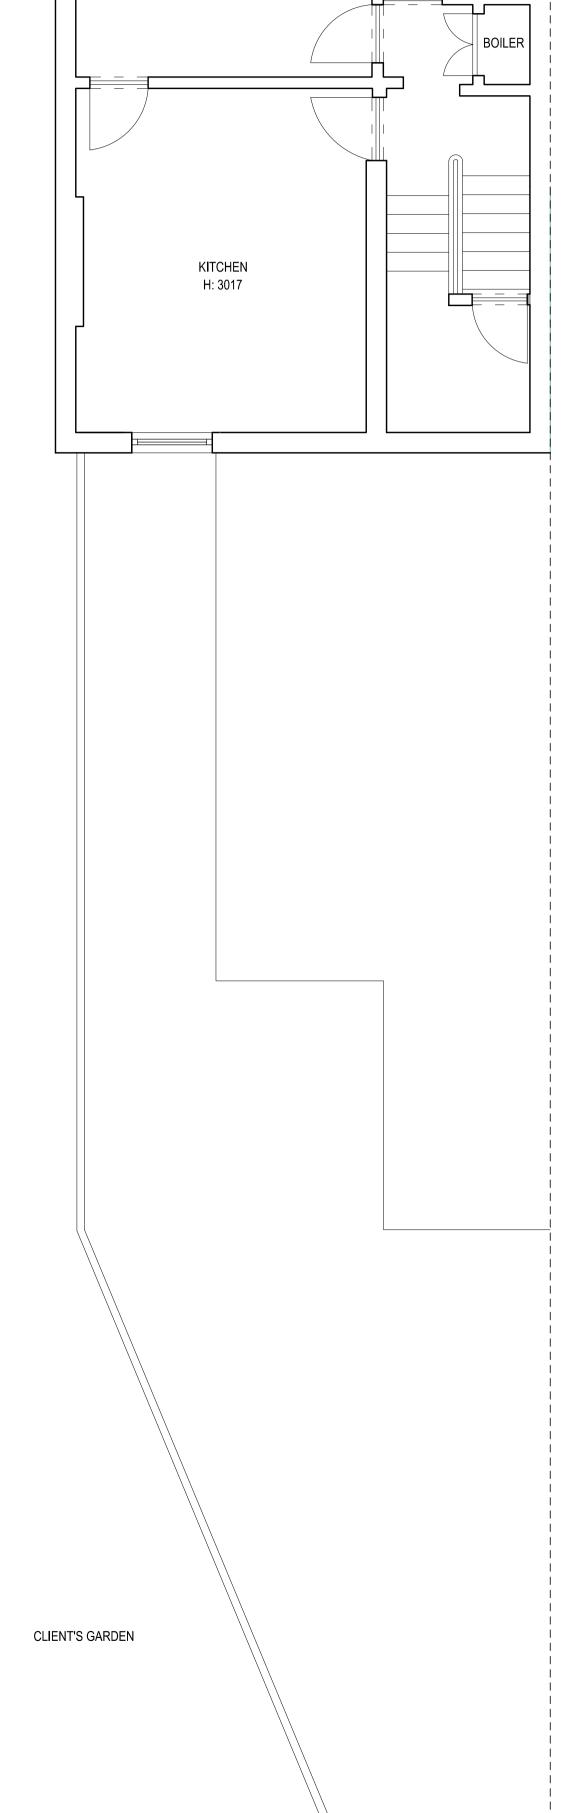

STUDY H: 3032

LIVING ROOM H: 3012

EXISTING REAR ELEVATION

EXISTING SIDE ELEVATION

SITE LOCATION (Scale 1:1250)

 $\leq$ 

|  |  |  | ] |
|--|--|--|---|
|  |  |  |   |
|  |  |  |   |
|  |  |  |   |
|  |  |  |   |
|  |  |  |   |
|  |  |  |   |