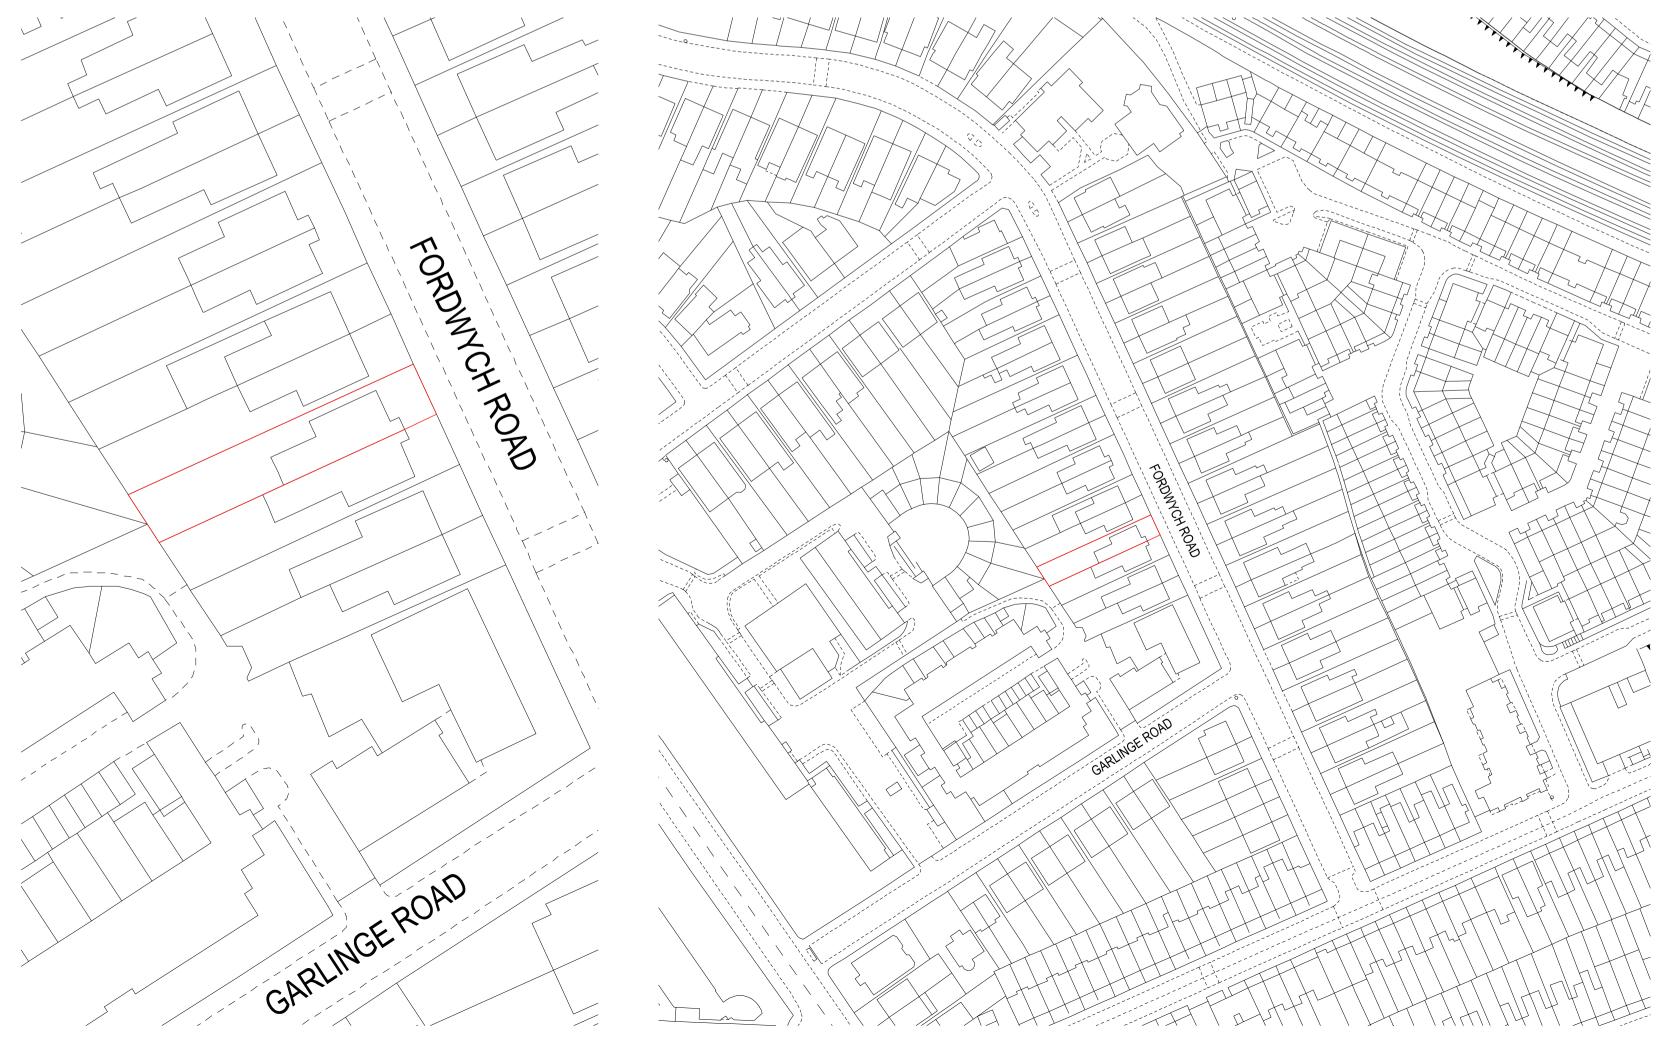

STUDY H: 3032

LIVING ROOM H: 3012

EXISTING REAR ELEVATION

EXISTING SIDE ELEVATION

SITE LOCATION (Scale 1:1250)

 $\leq$ 

|  |  |  | ] |
|--|--|--|---|
|  |  |  |   |
|  |  |  |   |
|  |  |  |   |
|  |  |  |   |
|  |  |  |   |
|  |  |  |   |