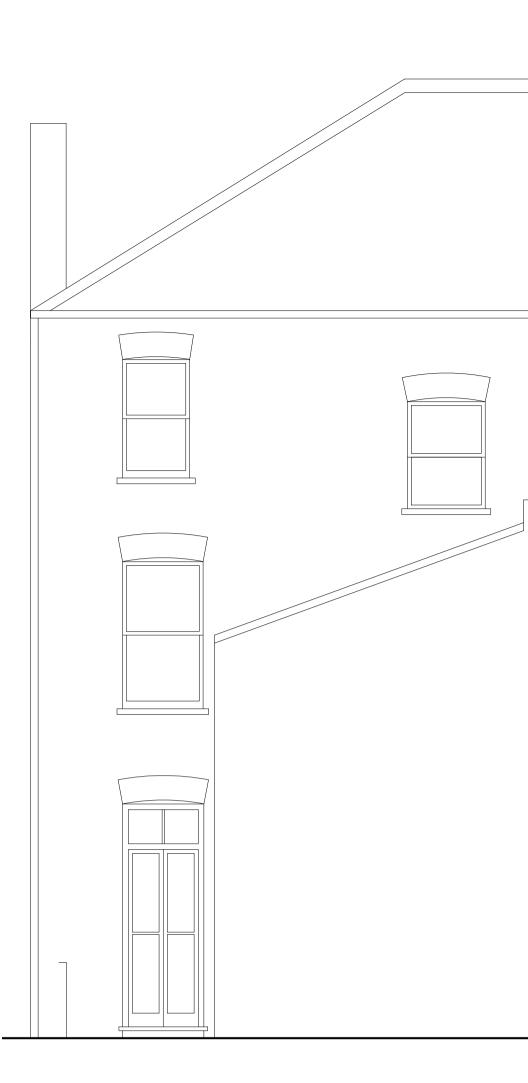

STUDY H: 3032

LIVING ROOM H: 3012

EXISTING REAR ELEVATION

EXISTING SIDE ELEVATION

SITE LOCATION (Scale 1:1250)

 $\leq$ 

|  |  |  | ] |
|--|--|--|---|
|  |  |  |   |
|  |  |  |   |
|  |  |  |   |
|  |  |  |   |
|  |  |  |   |
|  |  |  |   |