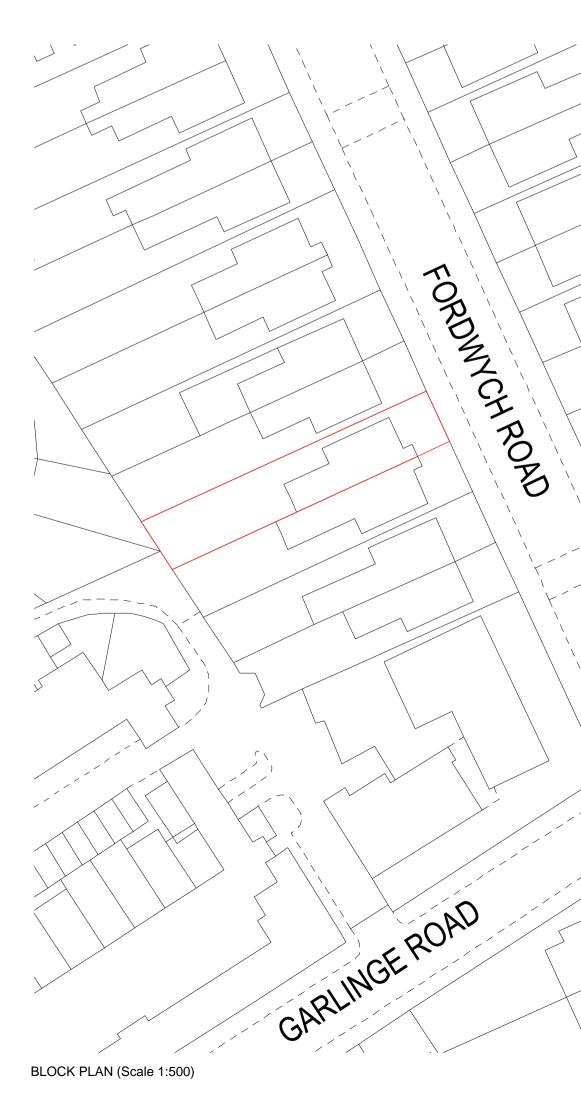

STUDY H: 3032

LIVING ROOM H: 3012

EXISTING REAR ELEVATION

EXISTING SIDE ELEVATION

SITE LOCATION (Scale 1:1250)

 $\leq$ 

|  |  |  | ] |
|--|--|--|---|
|  |  |  |   |
|  |  |  |   |
|  |  |  |   |
|  |  |  |   |
|  |  |  |   |
|  |  |  |   |