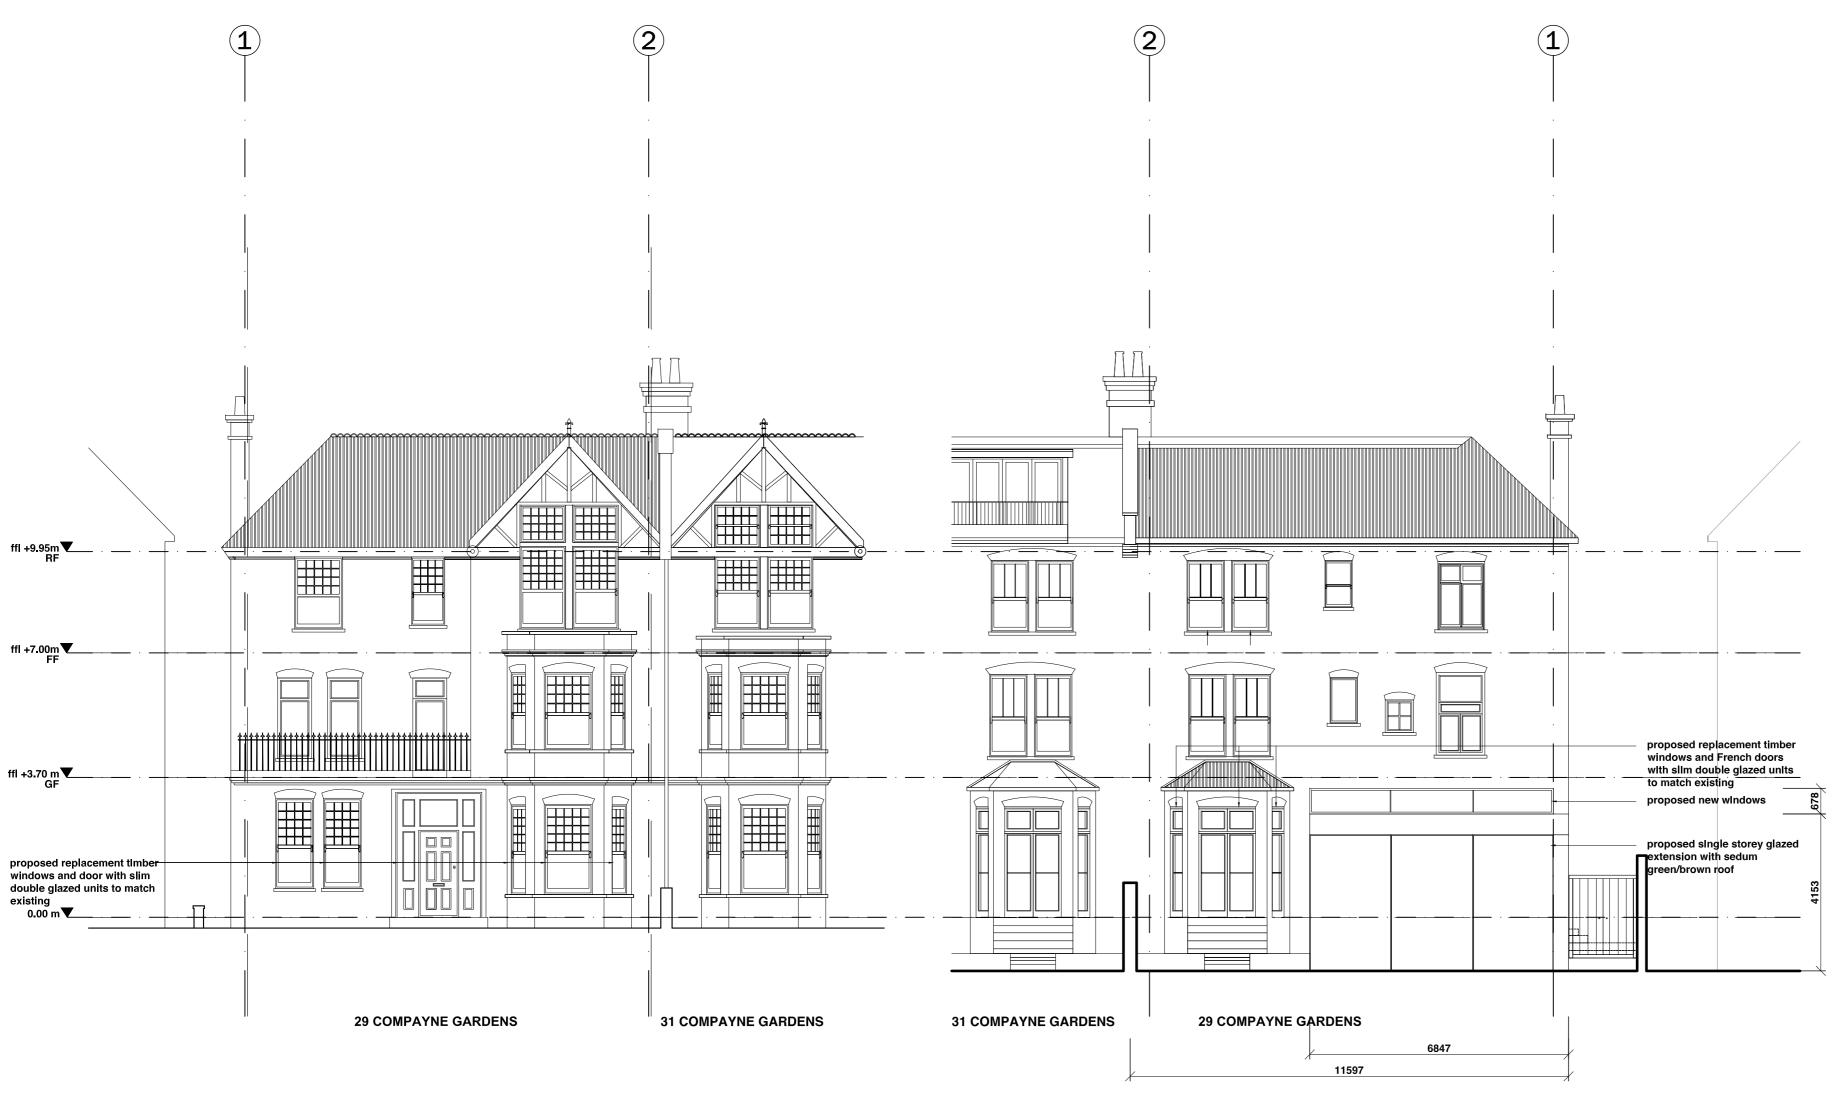

#### 15123\_COM\_RAO 29 Compayne Gardens

REVISION

no. date

London NW6 3DD title Proposed Front and Rear Elevations

no. 304 rev. a scale 1:100 at A2, 1:200 at A4 paper a2, a4 date 12.10.2015 by fs

Viewport Studio

© VPS 2015

**FOR PLANNING** 

comment

a 27.11.2015 planning adjustments

84 Great Suffolk Street London SE1 0BE United Kingdom viewportstudio.co.uk +44(0)20 7033 8763

+44(0)20 7033 8763

DO NOT SCALE all dimensions in millimeters

FE Front Elevation
Scale: 1:100 @A2, 1:200 @A4

RE Rear Elevation
Scale: 1:100 @A2, 1:200 @A4

1 2 5 10