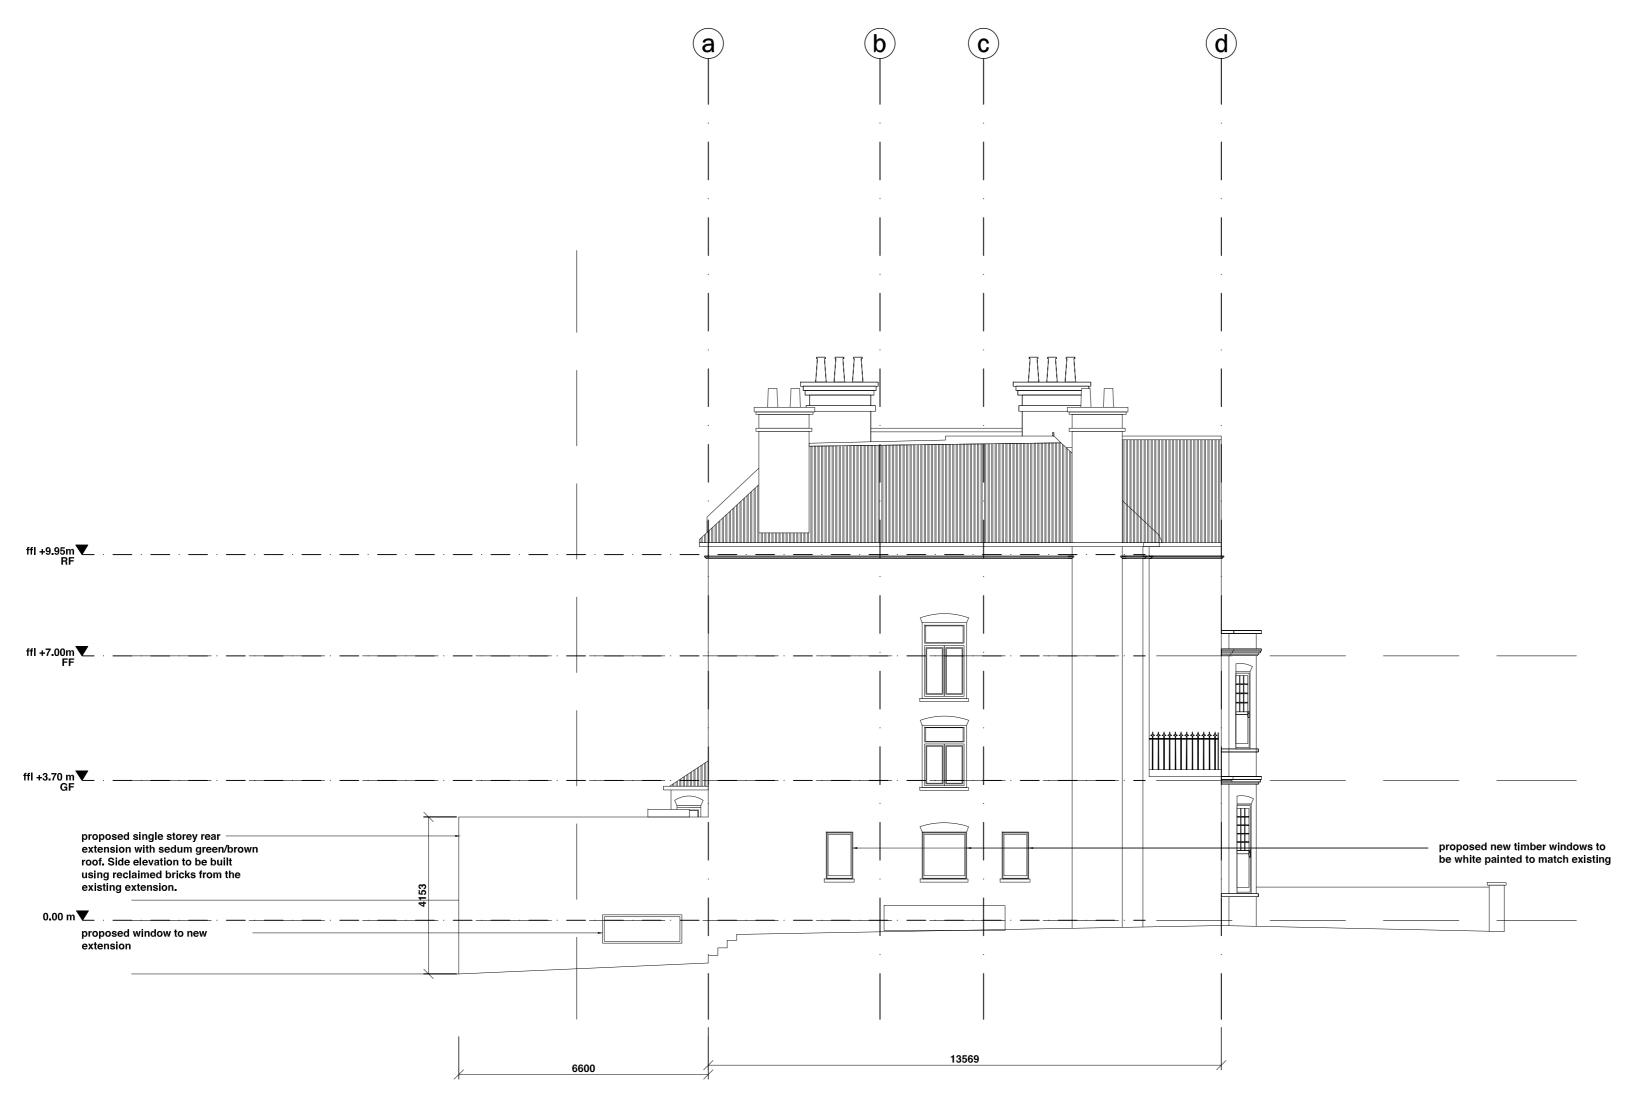

FE Front Elevation
Scale: 1:100 @A2, 1:200 @A4

RE Rear Elevation
Scale: 1:100 @A2, 1:200 @A4

1 2 5 10

#### 15123\_COM\_RAO 29 Compayne Gardens

REVISION

no. date

London NW6 3DD title Proposed Front and Rear Elevations

no. 304 rev. a scale 1:100 at A2, 1:200 at A4 paper a2, a4 date 12.10.2015 by fs

Viewport Studio

© VPS 2015

**FOR PLANNING** 

comment

a 27.11.2015 planning adjustments

84 Great Suffolk Street London SE1 0BE United Kingdom viewportstudio.co.uk +44(0)20 7033 8763

+44(0)20 7033 8763

DO NOT SCALE all dimensions in millimeters