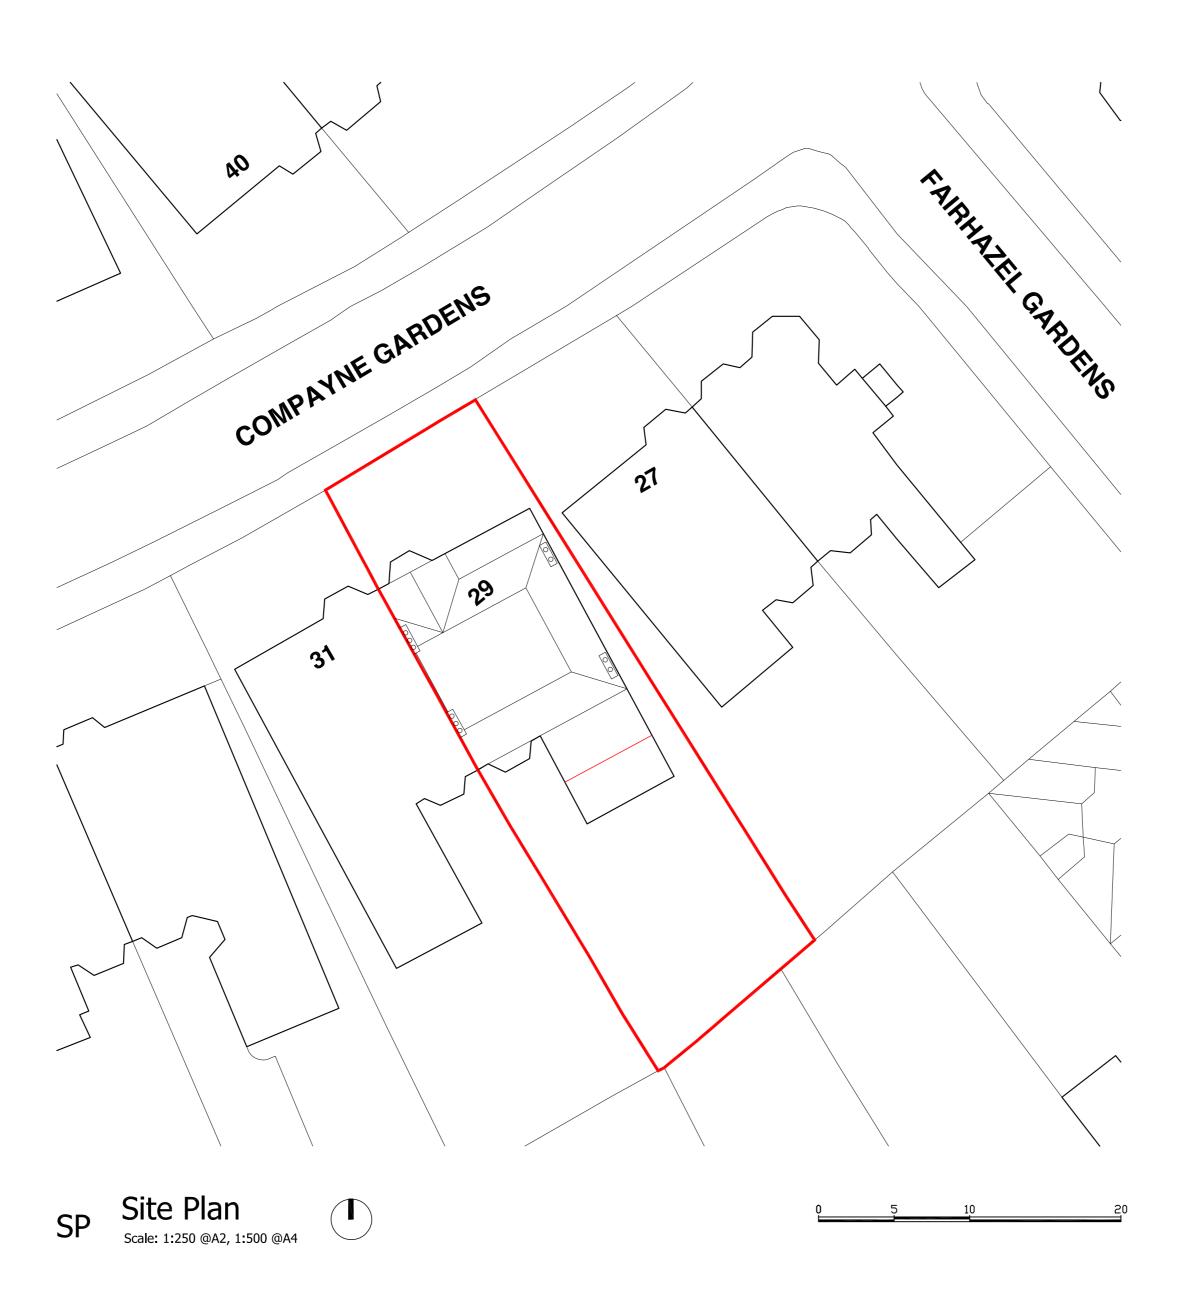

### **FOR PLANNING**

#### REVISION

no. date comment

a 27.11.2015 planning adjustments

15123\_COM\_RAO 29 Compayne Gardens London NW6 3DD

title Proposed Site Plan

no. 300 scale 1:250 at A2, 1:500 at A4 date 12.10.2015

rev. a

paper a2, a4 by fs

© VPS 2015

Viewport Studio

84 Great Suffolk Street London SE1 0BE United Kingdom viewportstudio.co.uk +44(0)20 7033 8763