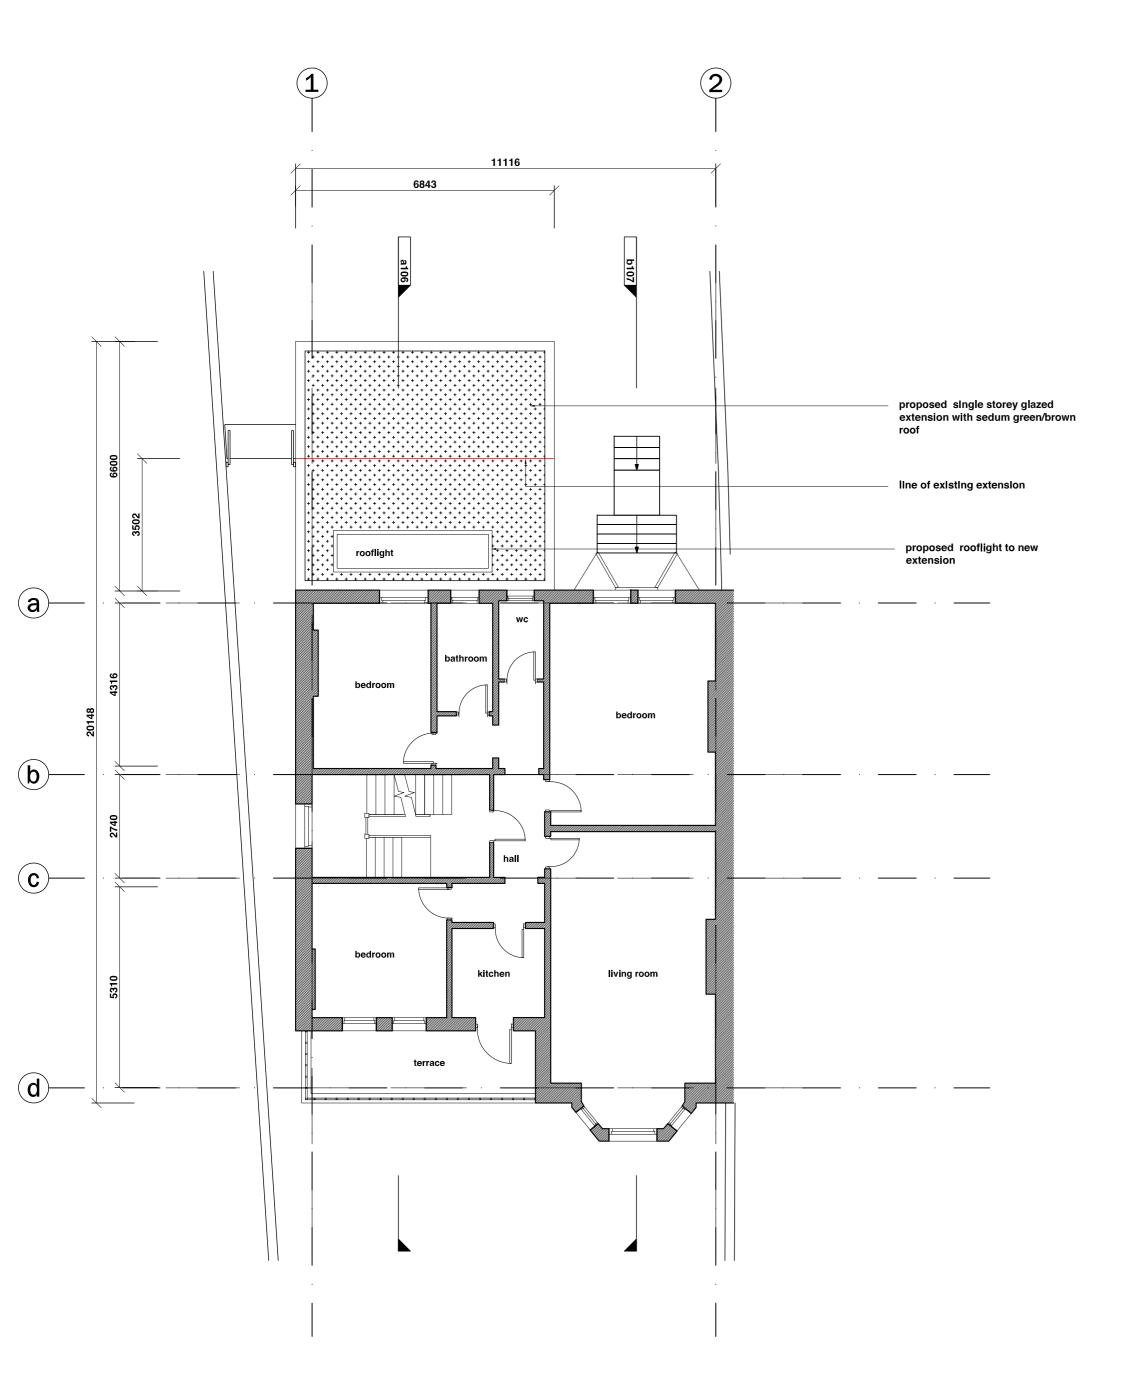

# First Floor Plan Scale: 1:100 @A2, 1:200 @A4

## **FOR PLANNING**

#### REVISION

no. date comment

a 27.11.2015 planning adjustments

15123\_COM\_RAO 29 Compayne Gardens London NW6 3DD

title Proposed First Floor Plan

no. 302 scale 1:100 at A2, 1:200 at A4 date 12.10.2015

paper a2, a4 by fs

rev. a

© VPS 2015

Viewport Studio

84 Great Suffolk Street London SE1 0BE United Kingdom viewportstudio.co.uk +44(0)20 7033 8763