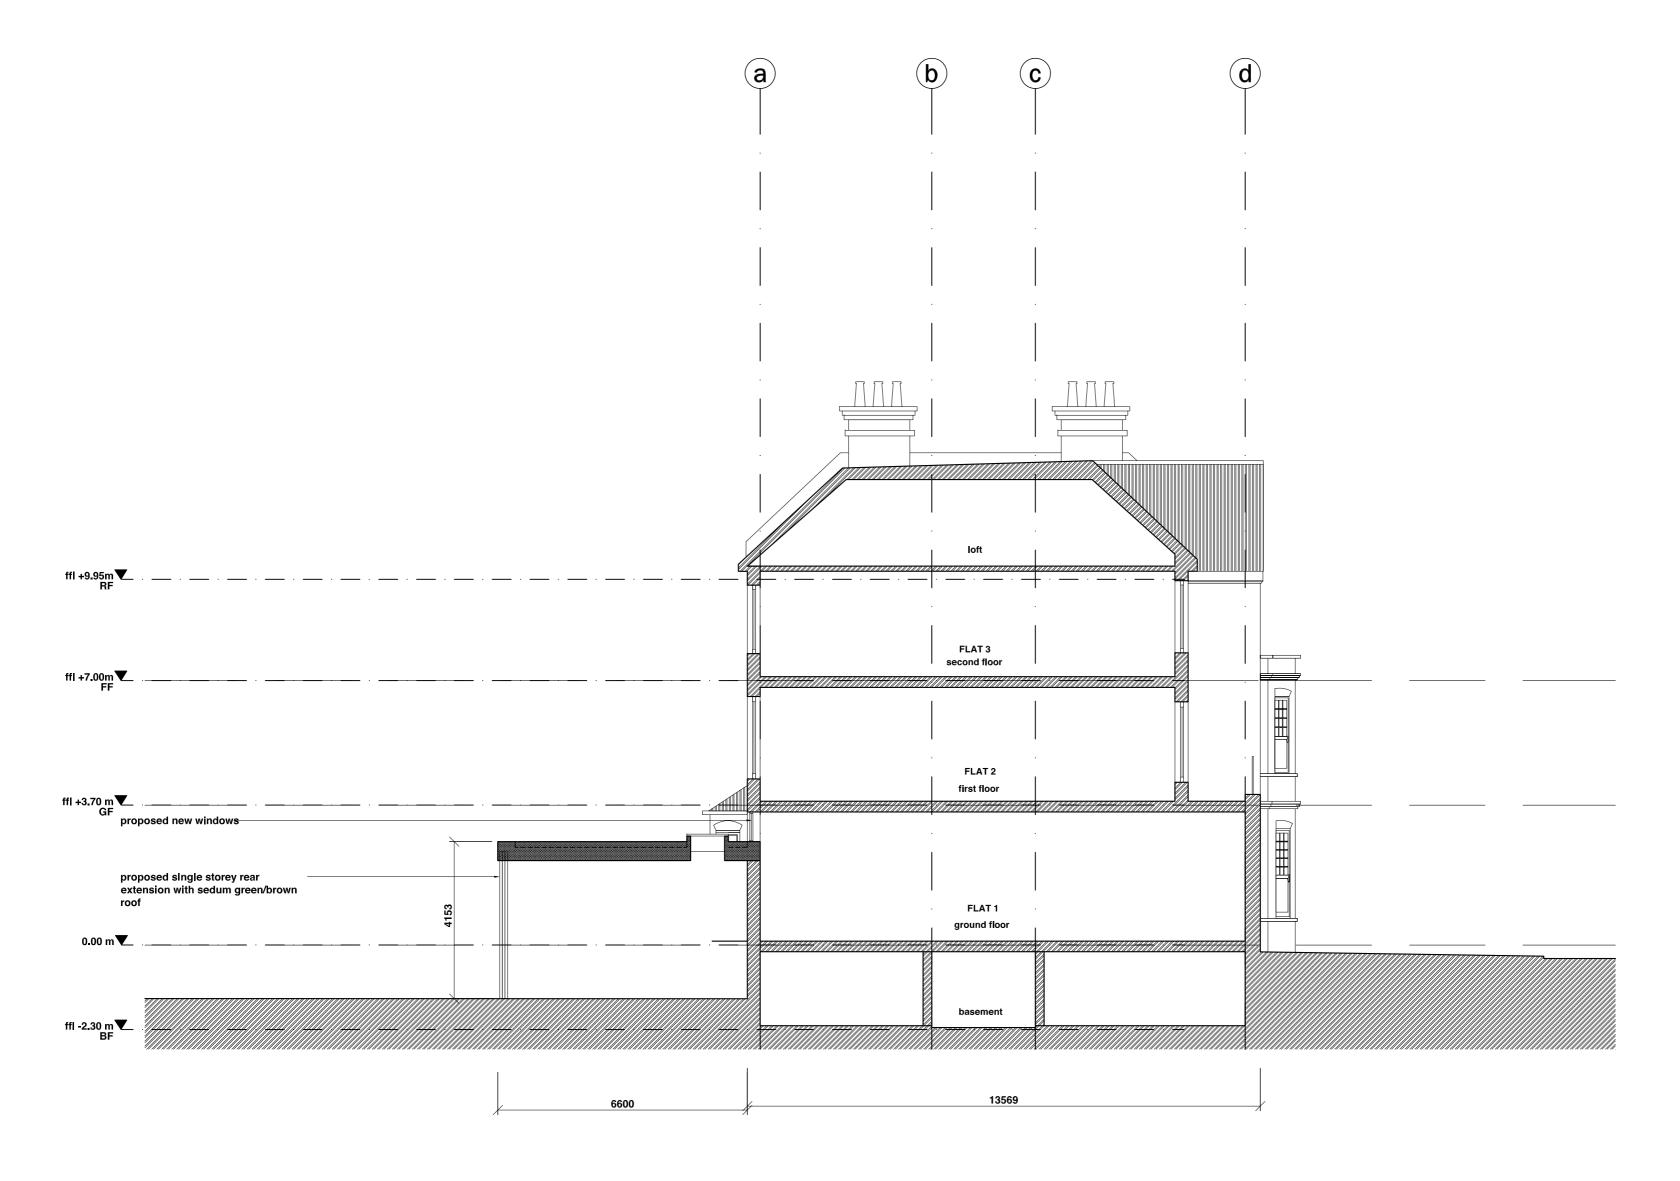

## Long Section A Scale: 1:100 @A2, 1:200 @A4

#### REVISION

no. date comment

a 27.11.2015 planning adjustments

15123\_COM\_RAO 29 Compayne Gardens London NW6 3DD

title Proposed Long Section A

no. 306 scale 1:100 at A2, 1:200 at A4 date 12.10.2015

paper a2, a4 by fs

© VPS 2015

Viewport Studio

84 Great Suffolk Street London SE1 0BE United Kingdom viewportstudio.co.uk +44(0)20 7033 8763