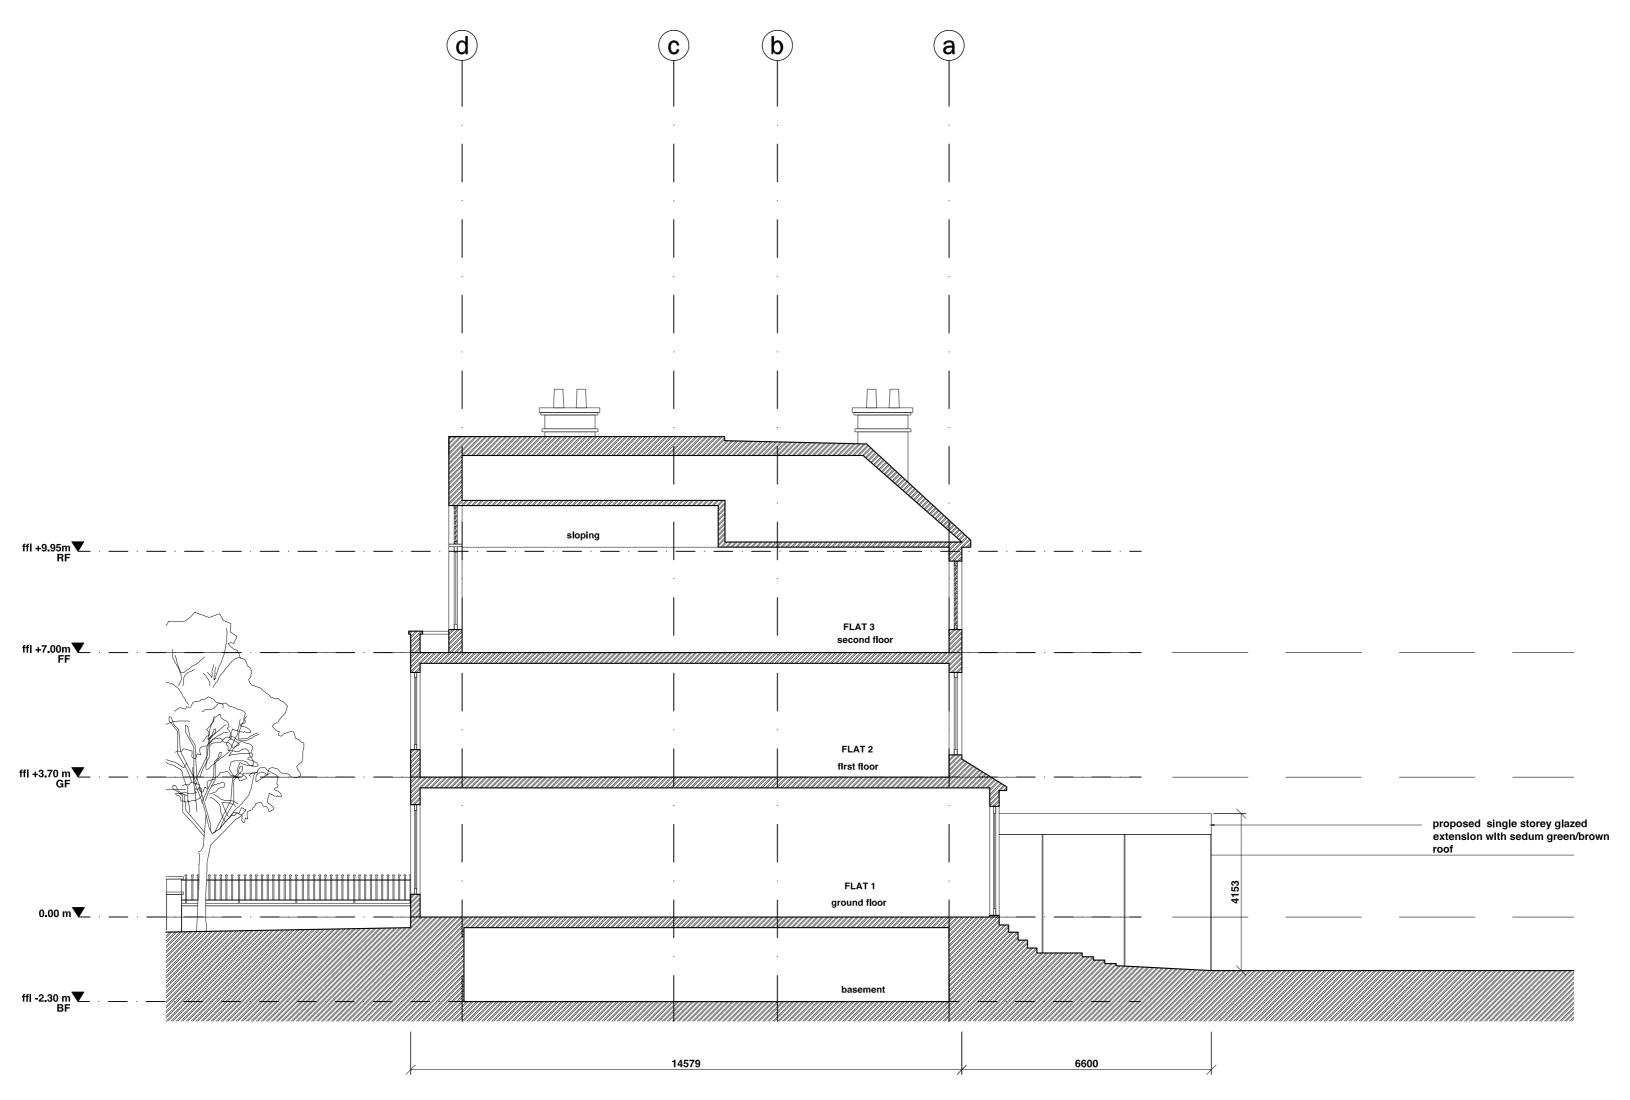

## Long Section B Scale: 1:100 @A2, 1:200 @A4

#### REVISION

no. date comment a 27.11.2015 planning adjustments

15123\_COM\_RAO 29 Compayne Gardens London NW6 3DD

title Proposed Long Section B

no. 307 scale 1:100 at A2, 1:200 at A4 date 12.10.2015

rev. a paper a2, a4 by fs

© VPS 2015

Viewport Studio

84 Great Suffolk Street London SE1 0BE United Kingdom viewportstudio.co.uk +44(0)20 7033 8763