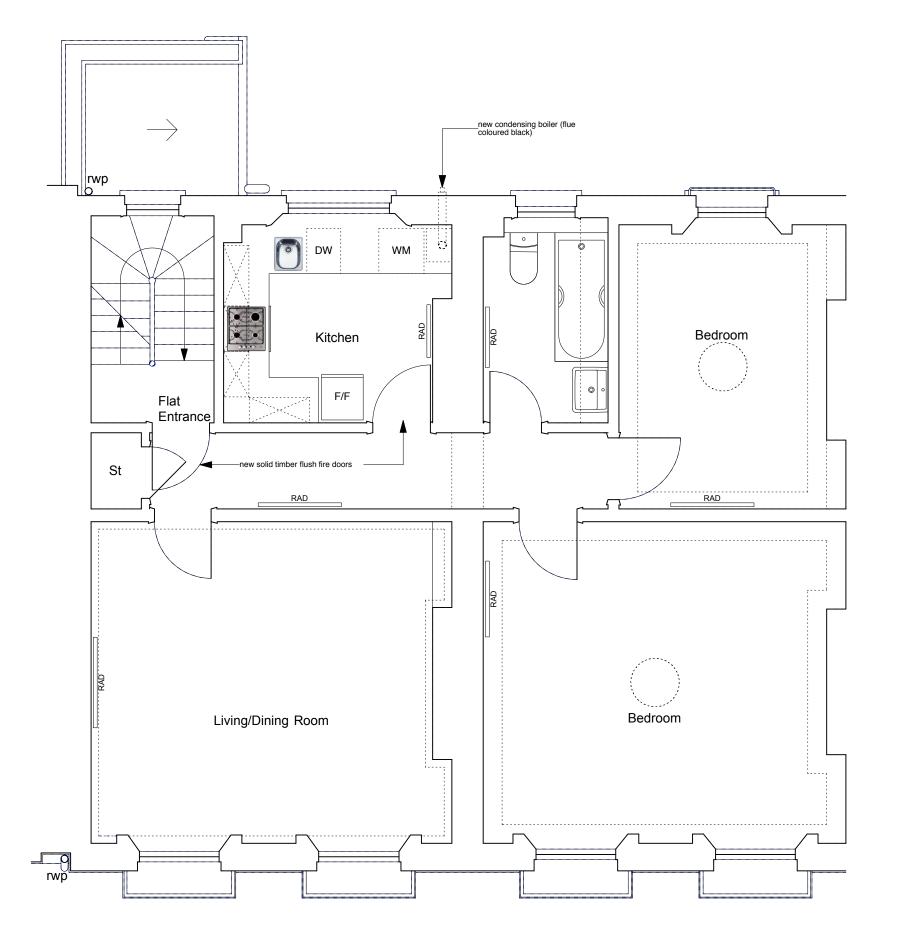

Existing, non fire-rated flush internal doors to be replaced with solid timber flush fire doors.

| project5<br>ARCHITECTURE | PROJECT 5<br>ARCHITECTURE LLP<br>8 Waterson Street<br>London E2 8HL   | job title<br>56-58 FREDERICK STREET, LONDON WC1X 0ND | 1:50 @ A3                    | <sup>drawn</sup> | drawing no.<br>6214-FS56+58-P03 |
|--------------------------|-----------------------------------------------------------------------|------------------------------------------------------|------------------------------|------------------|---------------------------------|
|                          | T: +44 (0)20 7739 9131<br>F: +44 (0)20 7739 3687<br>E: info@p5a.co.uk | drawing<br>1ST FLOOR PLAN - PROPOSED                 | <sup>date</sup><br>JUNE 2015 | checked<br>XX    |                                 |