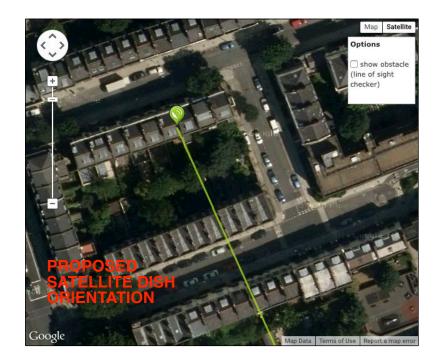

| CONSTRUCTION KEY       |  |  |  |  |  |
|------------------------|--|--|--|--|--|
| existing retained      |  |  |  |  |  |
| line over/under/behind |  |  |  |  |  |
| demolished             |  |  |  |  |  |
| new construction       |  |  |  |  |  |
|                        |  |  |  |  |  |



|  | PROJECT 5<br>ARCHITECTURE LLP<br>8 Waterson Street<br>London E2 8HL<br>T: +44 (0)20 7739 9131<br>F: +44 (0)20 7739 3687<br>E: info@p5a.co.uk | 39 FREDERICK STREET, LONDON WC1X 0NB | <sup>scale</sup><br>1:50 @ A3 | <sup>drawn</sup> | drawing no.<br>6214-FS39-P06 |
|--|----------------------------------------------------------------------------------------------------------------------------------------------|--------------------------------------|-------------------------------|--------------