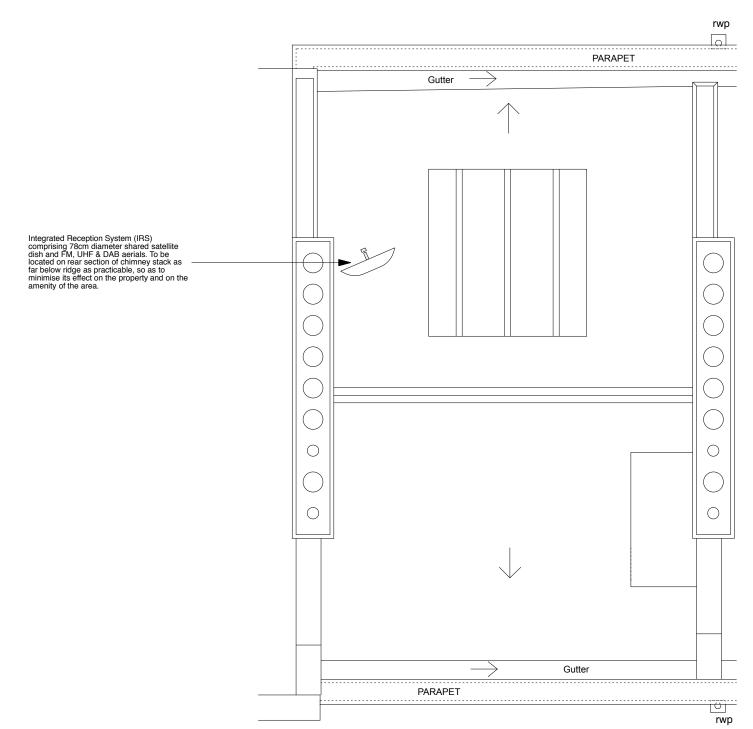

| CONSTRUCTION KEY       |  |  |  |  |  |
|------------------------|--|--|--|--|--|
| existing retained      |  |  |  |  |  |
| line over/under/behind |  |  |  |  |  |
| demolished             |  |  |  |  |  |
| new construction       |  |  |  |  |  |
|                        |  |  |  |  |  |



|  | PROJECT 5<br>ARCHITECTURE LLP<br>8 Waterson Street<br>London E2 8HL<br>T: +44 (0)20 7739 9131<br>F: +44 (0)20 7739 3687<br>E: info@p5a.co.uk | 39 FREDERICK STREET, LONDON WC1X 0NB | <sup>scale</sup><br>1:50 @ A3 | <sup>drawn</sup> | drawing no.<br>6214-FS39-P06 |
|--|----------------------------------------------------------------------------------------------------------------------------------------------|--------------------------------------|-------------------------------|------------------|------------------------------|
|  |                                                                                                                                              | ROOF PLAN - PROPOSED                 | <sup>date</sup><br>JULY 2015  | checked          |