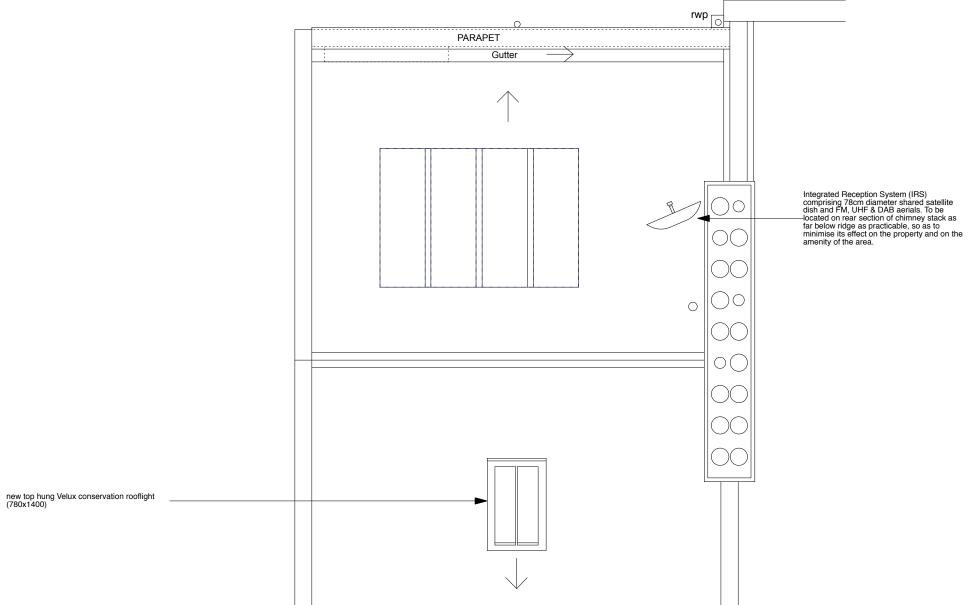

| PROJECT 5<br>ARCHITECTURE LLP<br>8 Waterson Street<br>London E2 8HL<br>T: +44 (0)20 7739 9131<br>F: +44 (0)20 7739 3687<br>E: info@p5a.co.uk | job title<br>33 FREDERICK STREET, LONDON WC1X 0NB | scale<br>1:50 @ A3           | <sup>drawn</sup> | drawing no.<br>6214-FS33-P06 |
|----------------------------------------------------------------------------------------------------------------------------------------------|---------------------------------------------------|------------------------------|------------------|------------------------------|
|                                                                                                                                              | drawing<br>ROOF PLAN - PROPOSED                   | <sub>date</sub><br>JUNE 2015 | checked          |                              |