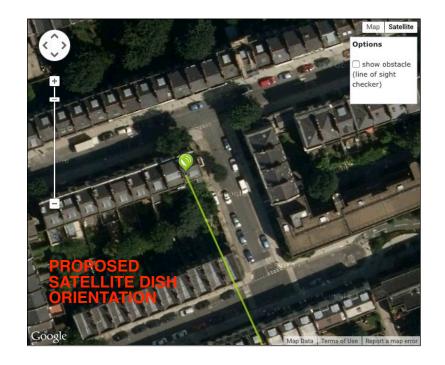

| PROJECT 5<br>ARCHITECTURE LLP<br>8 Waterson Street<br>London E2 8HL<br>T: +44 (0)20 7739 9131<br>F: +44 (0)20 7739 3687<br>E: info@p5a.co.uk | job title<br>33 FREDERICK STREET, LONDON WC1X 0NB | scale<br>1:50 @ A3           | <sup>drawn</sup> | drawing no.<br>6214-FS33-P06 |
|----------------------------------------------------------------------------------------------------------------------------------------------|---------------------------------------------------|------------------------------|------------------|------------------------------|
|                                                                                                                                              | drawing<br>ROOF PLAN - PROPOSED                   | <sub>date</sub><br>JUNE 2015 | checked          |                              |