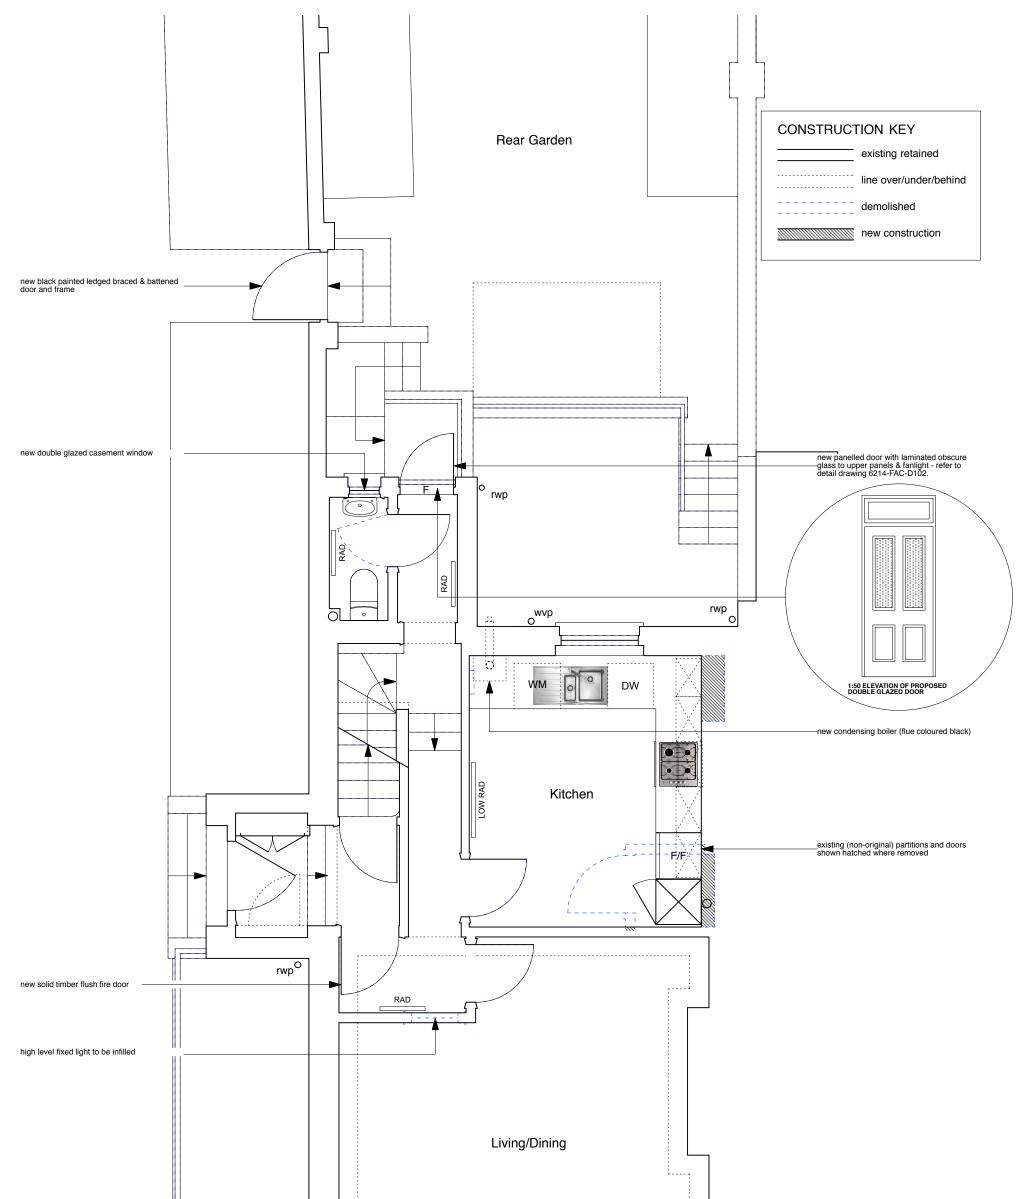

| PROJECT 5<br>ARCHITECTURE LP<br>8 Waterson Street<br>London E2 8HL<br>T: +44 (0)20 7739 9131<br>F: +44 (0)20 7739 3687<br>E: info@p5a.co.uk | job title<br>33 FREDERICK STREET, LONDON WC1X 0NB | scale<br>1:50 @ A3           | <sup>drawn</sup> | drawing no.<br>6214-FS33-P02 |
|---------------------------------------------------------------------------------------------------------------------------------------------|---------------------------------------------------|------------------------------|------------------|------------------------------|
|                                                                                                                                             | drawing<br>GROUND FLOOR PLAN - PROPOSED           | <sub>date</sub><br>JUNE 2015 | checked          |                              |