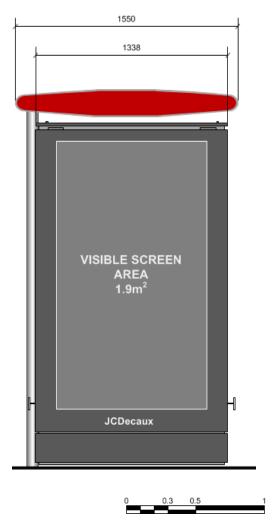

#### Weight and Conditions

Global 1338(W) x 2957 (H) x 245 (D) mm Visible 1866mm(H)x1052mm(W)2142mm(D)

1.9m<sup>2</sup> Visible area Screen aspect ratio 16/9

# **Elevation Drawings**

Double-sided freestanding Forum Structure, featuring 1 x Digital 84" screen on one side and a static poster advertisement panel on the reverse. The Digital screen is capable of displaying illuminated, static and dynamic content, supplied via secure remote connection. In the event of an emergency, TfL will be able to override the advertisement function and display an 'Emergency Message', alerting the public of immediate danger.