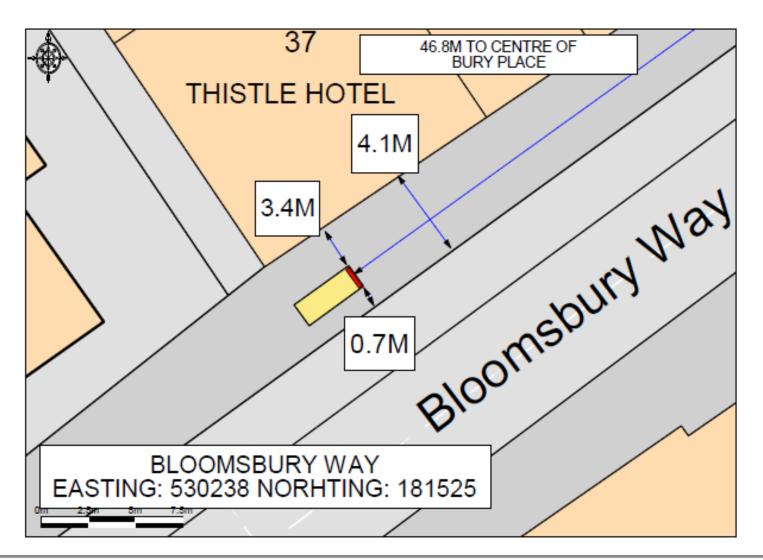

# **London Borough of Camden**

**TfL Bus Shelter Advertising Upgrade** 

Site Address
IFO THISTLE HOTEL BLOOMSBURY WAY, LONDON. WC1A 2NH
Bus Stop 0107/6564-1

JCDecaux Roadside



## **Location Plan 1:1250**









# Site Plan 1:200







# **Site Images**









#### Presentation

- Digital display in Forum design.
- Product specially designed for direct outdoor use in a wide range of environmental/temperature conditions and features.

#### **General Product Information**

#### **Performance**

- Excellent contrast and quality of image.
- Displays great quality fix images and video, thanks to its resolution 3840 x 2160 4K.
- Brightness up to 2500Cdm<sup>2</sup>, the best performance available in the market for an LCD screen.

#### **Robustness and Durability**

- Product specially designed for direct outdoor use in a wide range of environmental/temperature conditions and features.
- Brightness level not affected by extreme temperatures and does not degrade over time like other technologies.
- Best in class product in