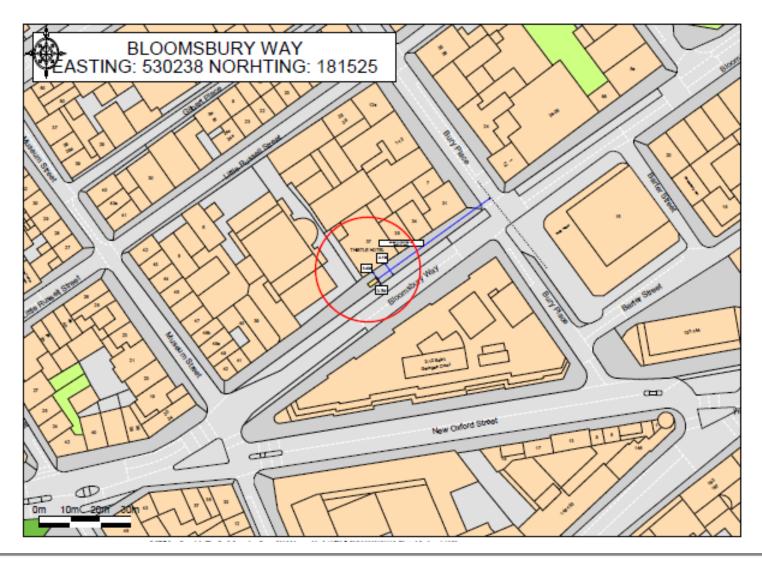

# **London Borough of Camden**

**TfL Bus Shelter Advertising Upgrade** 

Site Address
IFO THISTLE HOTEL BLOOMSBURY WAY, LONDON. WC1A 2NH
Bus Stop 0107/6564-1

JCDecaux Roadside



## **Location Plan 1:1250**









# Site Plan 1:200







# **Site Images**









#### Presentation

- Digital display in Forum design.
- Product specially designed for direct outdoor use in a wide range of environmental/temperature conditions and features.

#### **General Product Information**

#### **Performance**

- Excellent contrast and quality of image.
- Displays great quality fix images and video, thanks to its resolution 3840 x 2160 4K.
- Brightness up to 2500Cdm<sup>2</sup>, the best performance available in the market for an LCD screen.

#### **Robustness and Durability**

- Product specially designed for direct outdoor use in a wide range of environmental/temperature conditions and features.
- Brightness level not affected by extreme temperatures and does not degrade over time like other technologies.
-