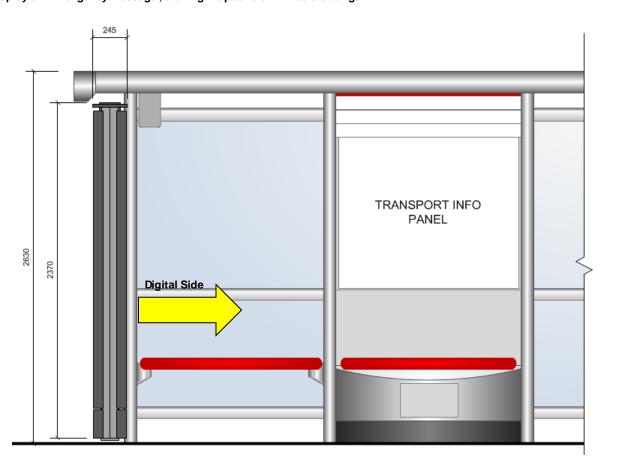

# **Elevation Drawings**

Double-sided freestanding Forum Structure, featuring 1 x Digital 84" screen on one side and a static poster advertisement panel on the reverse. The Digital screen is capable of displaying illuminated, static and dynamic content, supplied via secure remote connection. In the event of an emergency, TfL will be able to override the advertisement function and display an 'Emergency Message', alerting the public of immediate danger.

Scale 1:250

JCDecaux Roadside

**Site Address** 

IFO THISTLE HOTEL BLOOMSBURY WAY, LONDON. WC1A 2NH